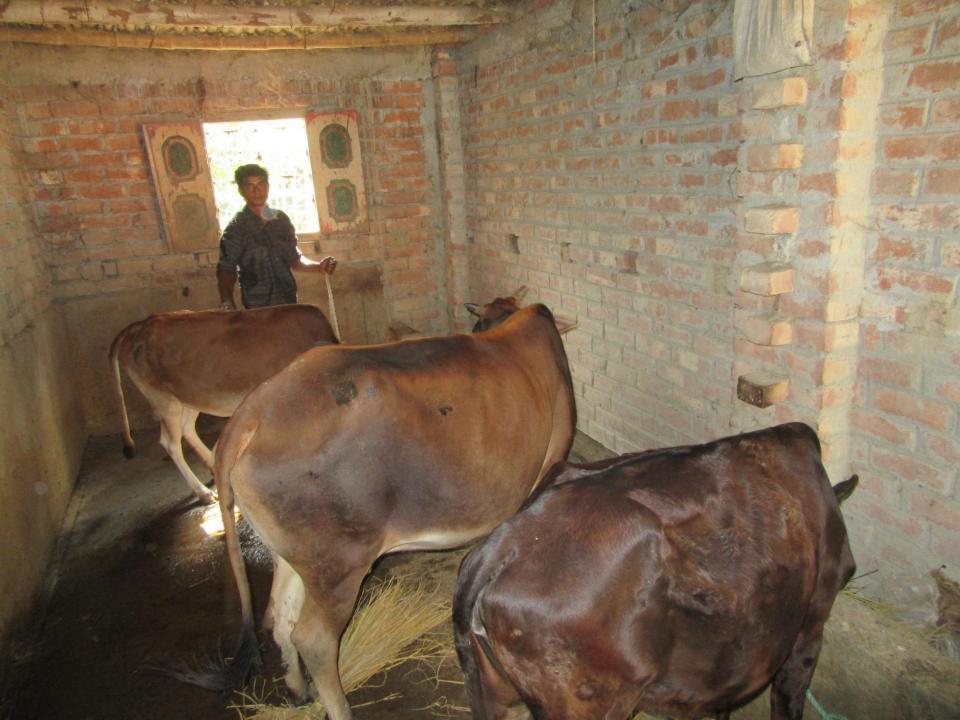

| Proposed Nobin Udyokta Business Info                 |   |                                                                                                                                                                                                                                                                                                                              |  |  |  |
|------------------------------------------------------|---|------------------------------------------------------------------------------------------------------------------------------------------------------------------------------------------------------------------------------------------------------------------------------------------------------------------------------|--|--|--|
| Business Name                                        | : | KHURSED MINI DAIRY FIRM                                                                                                                                                                                                                                                                                                      |  |  |  |
| Location                                             | : | Shekhar, Kazipara, Kahalu                                                                                                                                                                                                                                                                                                    |  |  |  |
| Total Investment in BDT                              | : | BDT 188,000/-                                                                                                                                                                                                                                                                                                                |  |  |  |
| Financing                                            | : | Self BDT 128,000/-(from existing business) 65%<br>Required Investment BDT 60,000/-(as equity) 35%                                                                                                                                                                                                                            |  |  |  |
| Present salary/drawings<br>from business (estimates) | : | BDT 5,000/-                                                                                                                                                                                                                                                                                                                  |  |  |  |
| Proposed Salary                                      | : | BDT 5,000/-                                                                                                                                                                                                                                                                                                                  |  |  |  |
| Size of shop                                         | • | 09 ft x 18 ft= 162 square ft                                                                                                                                                                                                                                                                                                 |  |  |  |
| Implementation                                       | : | <ul> <li>The business is planned to be scaled up by investment in existing goods like; Milk etc.</li> <li>The business is operating by entrepreneur. Existing no employee.</li> <li>One will be appointed in the future.</li> <li>Collects goods from Dupchachia, Bogra</li> <li>Agreed grace period is 3 months.</li> </ul> |  |  |  |

| Investment Breakdown |                   |        |                   |        |          |        |         |  |
|----------------------|-------------------|--------|-------------------|--------|----------|--------|---------|--|
|                      | Existing Proposed |        |                   |        |          |        |         |  |
| Particulars          | Amount            | Qty    | <b>Unit Price</b> | Amount | Proposed |        |         |  |
|                      |                   |        | (BDT)             |        |          | (BDT)  | Total   |  |
| Cow(Australian<br>)  | 1                 | 55000  | 55,000            | 1      | 60,000   | 60,000 | 115,000 |  |
| Cow Local            | 2                 | 36,500 | 73,000            |        | 0        | 0      | 73,000  |  |
| Total                | 3                 |        | 128,000           | 2      |          | 60,000 | 188,000 |  |