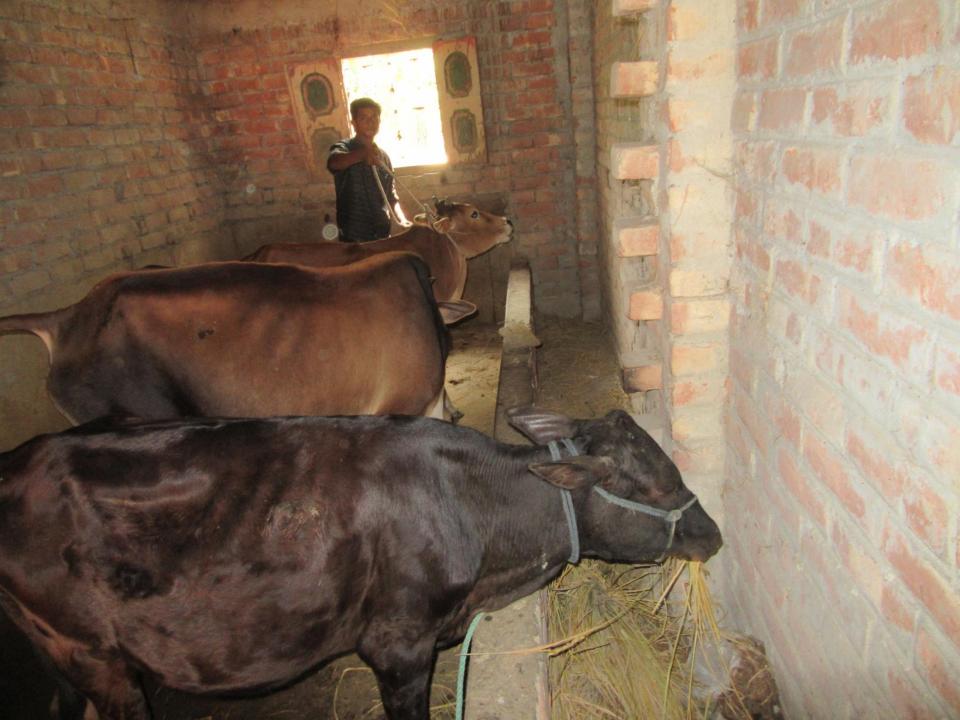

| Proposed Nobin Udyokta Business Info                 |   |                                                                                                                                                                                                                                                                                                                              |  |  |  |
|------------------------------------------------------|---|------------------------------------------------------------------------------------------------------------------------------------------------------------------------------------------------------------------------------------------------------------------------------------------------------------------------------|--|--|--|
| Business Name                                        | : | KHURSED MINI DAIRY FIRM                                                                                                                                                                                                                                                                                                      |  |  |  |
| Location                                             | : | Shekhar, Kazipara, Kahalu                                                                                                                                                                                                                                                                                                    |  |  |  |
| Total Investment in BDT                              | : | BDT 188,000/-                                                                                                                                                                                                                                                                                                                |  |  |  |
| Financing                                            | : | Self BDT 128,000/-(from existing business) 65%<br>Required Investment BDT 60,000/-(as equity) 35%                                                                                                                                                                                                                            |  |  |  |
| Present salary/drawings<br>from business (estimates) | : | BDT 5,000/-                                                                                                                                                                                                                                                                                                                  |  |  |  |
| Proposed Salary                                      | : | BDT 5,000/-                                                                                                                                                                                                                                                                                                                  |  |  |  |
| Size of shop                                         | • | 09 ft x 18 ft= 162 square ft                                                                                                                                                                                                                                                                                                 |  |  |  |
| Implementation                                       | : | <ul> <li>The business is planned to be scaled up by investment in existing goods like; Milk etc.</li> <li>The business is operating by entrepreneur. Existing no employee.</li> <li>One will be appointed in the future.</li> <li>Collects goods from Dupchachia, Bogra</li> <li>Agreed grace period is 3 months.</li> </ul> |  |  |  |

| Investment Breakdown |                   |        |                   |        |          |        |         |  |
|----------------------|-------------------|--------|-------------------|--------|----------|--------|---------|--|
|                      | Existing Proposed |        |                   |        |          |        |         |  |
| Particulars          | Amount            | Qty    | <b>Unit Price</b> | Amount | Proposed |        |         |  |
|                      |                   |        | (BDT)             |        |          | (BDT)  | Total   |  |
| Cow(Australian<br>)  | 1                 | 55000  | 55,000            | 1      | 60,000   | 60,000 | 115,000 |  |
| Cow Local            | 2                 | 36,500 | 73,000            |        | 0        | 0      | 73,000  |  |
| Total                | 3                 |        | 128,000           | 2      |          | 60,000 | 188,000 |  |