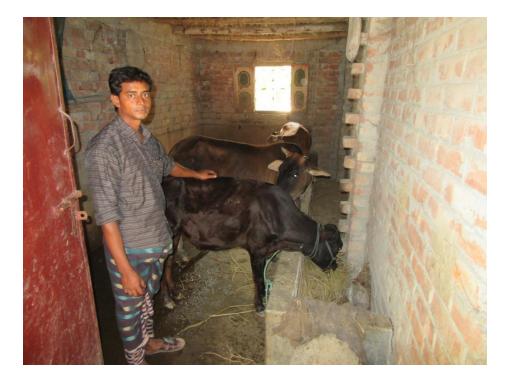

#### Proposed NU Business Name: KHURSED MINI DAIRY FIRM



Project identification and prepared by: Md. Shaha Alom, Dupchachia Unit, Bogra

Project verified by: MD. Mozaharl Islam



| Brief Bio of The Proposed Nobin Udyokta                                                                                                                        |     |                                                                                                                                                                                                              |  |  |  |  |
|----------------------------------------------------------------------------------------------------------------------------------------------------------------|-----|-----------------------------------------------------------------------------------------------------------------------