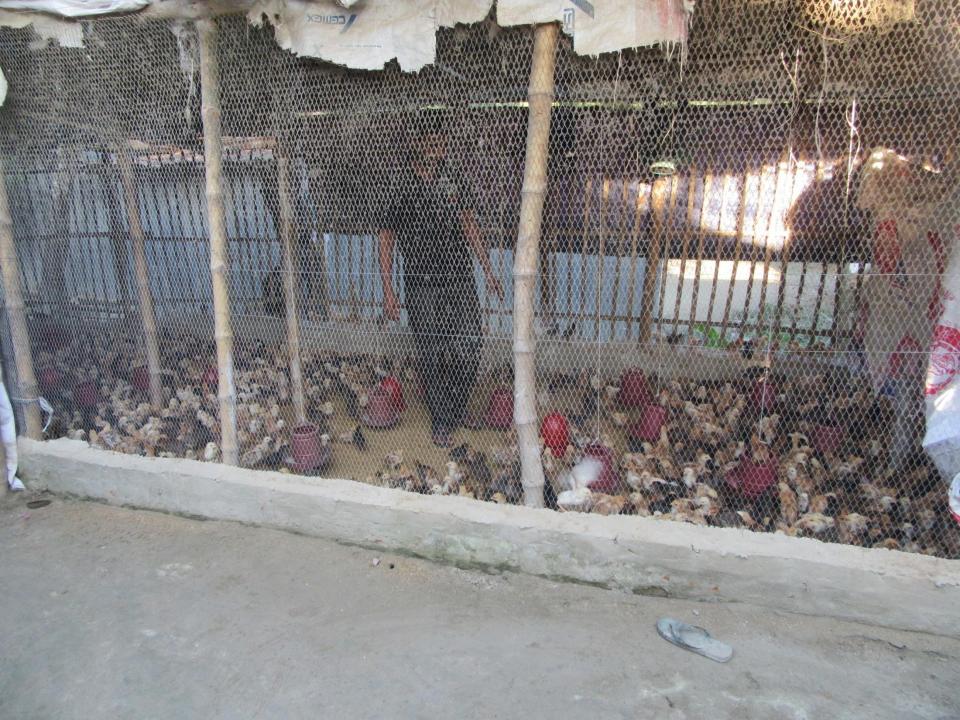

# Pictures

| Propo | sed | Nobin | Udyokta | <b>Business</b> | Info |
|-------|-----|-------|---------|-----------------|------|
|       |     |       |         |                 |      |

| · · · · · · · · · · · · · · · · · · ·             |   |                                                                                                                                                                                                                                                                                                                                                    |  |  |  |
|---------------------------------------------------|---|----------------------------------------------------------------------------------------------------------------------------------------------------------------------------------------------------------------------------------------------------------------------------------------------------------------------------------------------------|--|--|--|
| Business Name                                     | : | MS SHANTO NUR SONALI FARM                                                                                                                                                                                                                                                                                                                          |  |  |  |
| Location                                          | : | Majhira Madla Sarok ,Shahjahanpur, Bogra                                                                                                                                                                                                                                                                                                           |  |  |  |
| Total Investment in BDT                           | : | BDT 1,34,000/-                                                                                                                                                                                                                                                                                                                                     |  |  |  |
| Financing                                         | : | Self BDT 84,000/-(from existing business) 63%                                                                                                                                                                                                                                                                                                      |  |  |  |
|                                                   |   | Required Investment BDT 50,000/-(as equity) 37%                                                                                                                                                                                                                                                                                                    |  |  |  |
| Present salary/drawings from business (estimates) | : | BDT 5,000/-                                                                                                                                                                                                                                                                                                                                        |  |  |  |
| Proposed Salary                                   | • | BDT 5,000/-                                                                                                                                                                                                                                                                                                                                        |  |  |  |
| Size of shop                                      | : | 45 ft x 10 ft= 450 square ft                                                                                                                                                                                                                                                                                                                       |  |  |  |
| Implementation                                    | : | <ul> <li>The business is planned to be scaled up by investment in existing goods like; Poultry Hen, etc.</li> <li>10% Gain of sale.</li> <li>The business is operating by entrepreneur. Existing no employee.</li> <li>01 will be appointed in the future.</li> <li>Collects goods from Bogra</li> <li>Agreed grace period is 3 months.</li> </ul> |  |  |  |