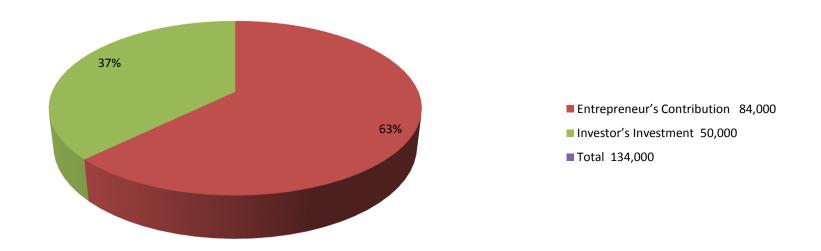

| Investment Breakdown     |          |          |                |  |  |  |  |
|--------------------------|----------|----------|----------------|--|--|--|--|
| Particulars              | Existing | Proposed | Proposed Total |  |  |  |  |
| Chiken Sonali (1600 x40) | 64,000   | 0        | 64,000         |  |  |  |  |
| Feed (10 x 2000)         | 20,000   | 50,000   | 70,000         |  |  |  |  |
| Total                    | 84,000   | 50,000   | 134,000        |  |  |  |  |