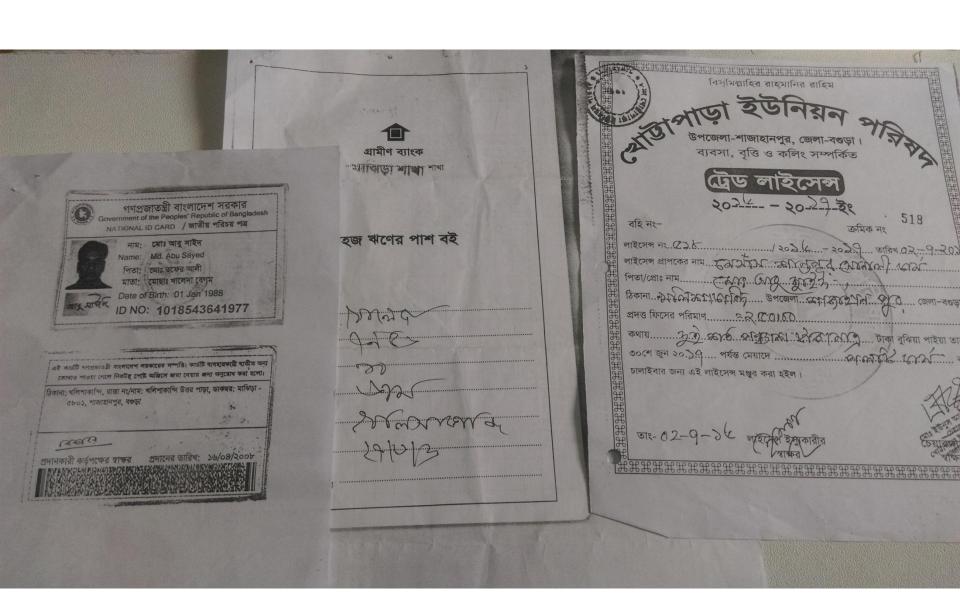

#### **Proposed NU Business Name: MS SHANTO NUR SONALY FARM**

Project identification and prepared by: Md Mozaharul Islam Bogra shadar Unit, Bogra

Project verified by: Md Mozaharul Islam Sarker

| Brief Bio of The Proposed Nobin Udyokta                                                                                                         |       |                                                                                                                                                                                    |  |  |  |
|-------------------------------------------------------------------------------------------------------------------------------------------------|-------|------------------------------------------------------------------------------------------------------------------------------------------------------------------------------------|--|--|--|
| Name                                                                                                                                            | :     | MD ABU SAYED                                                                                                                                                                       |  |  |  |
| Age                                                                                                                                             | :     | 01-01-1988(28 Years)                                                                                                                                                               |  |  |  |
| Education, till to date                                                                                                                         | :     | S S C Pass                                                                                                                                                                         |  |  |  |
| Marital status                                                                                                                                  | :     | Married                                                                                                                                                                            |  |  |  |
| Children                                                                                                                                        | :     | 01 Son                                                                                                                                                                             |  |  |  |
| No. of siblings:                                                                                                                                | :     | 1 Brother 01 Sister                                                                                                                                                                |  |  |  |
| Address                                                                                                                                         | :     | Vill: Khalashi Kandi P.O: Majhira P.S: Shahjahanpur Dist: Bogra                                                                                                                    |  |  |  |
| Parent's and GB related Info (i) Who is GB member (ii) Mother's name (iii) Father's name (iv) GB member's info                                  | : : : | Mother Father  MST. KHALEDA BEGUM  MD FOFER ALI  Branch: Majhira, Centre # 61 (Female),  Member ID: 7956, Group No: 10  Member since: 20-05-1999 (17 Years)  First loan: BDT 2,000 |  |  |  |
| Further Information: (v) Who pays GB loan installment (vi) Mobile lady (vii) Grameen Education Loan (viii) Any other loan like GB, BRAC ASA etc | : : : | Existing Loan: BDT 40,000/-, Outstanding loan: 24160/= Mother No No No                                                                                                             |  |  |  |

### BRIEF BIO OF THE PROPOSED NOBIN UDYOKTA (CONT...)

| Present Occupation(Besides own business, i.e., persuading further studies, other business etc.) | : | Nil                                                              |
|-------------------------------------------------------------------------------------------------|---|------------------------------------------------------------------|
| Business Experiences and                                                                        | : | 03 years experience in running business.                         |
| Training Info                                                                                   | : | He has no training.                                              |
| Other Own/Family Sources of Income                                                              | : | -                                                                |
| Other Own/Family Sources of Liabilities                                                         | : | None                                                             |
| Entrepreneur Contact No.                                                                        | : | 01784-026130                                                     |
| Mother's Contact No.                                                                            | : | 01750-229301                                                     |
| NU Project<br>Source/Reference                                                                  | : | Grameen Shakti Samajik Byabosha Ltd. Bogra shadar Unit,<br>Bogra |

### BRIEF HISTORY OF GB LOAN UTILIZATION BY HIS FAMILY

**MST. KHALEDA BEGUM** joined Grameen Bank since 17 years ago. At first she took 2,000 taka loan from Grameen Bank. She gradually took loan from GB. Utilize loan in business.