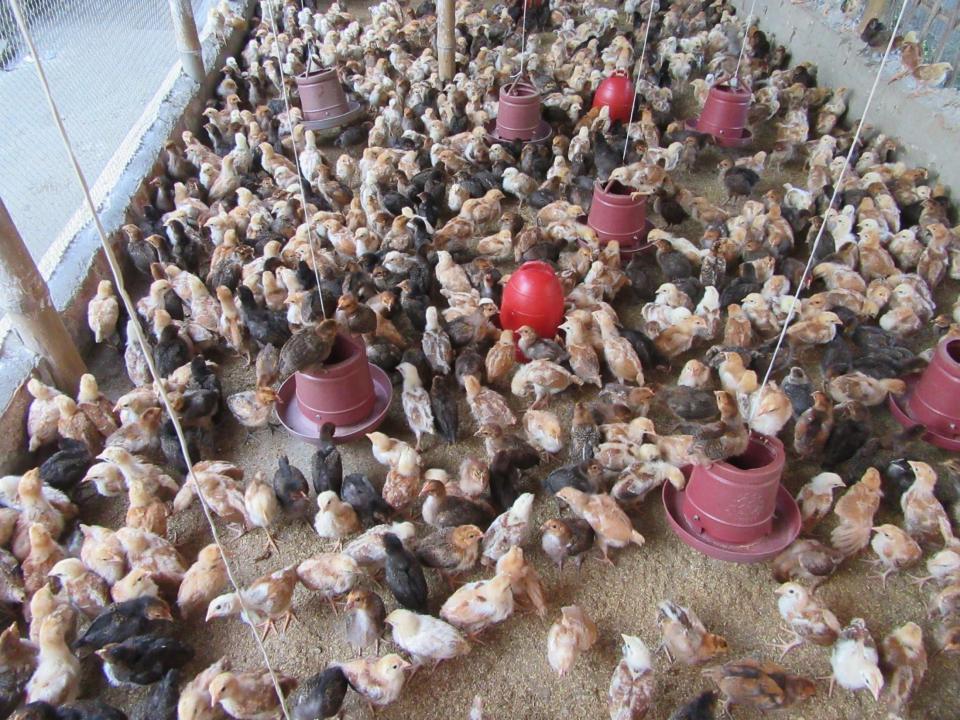

# Pictures

| Propo | sed | Nobin | Udyokta | <b>Business</b> | Info |
|-------|-----|-------|---------|-----------------|------|
|       |     |       |         |                 |      |

| · · · · · · · · · · · · · · · · · · ·             |   |                                                                                                                                                                                                                                                                                                                                                    |  |  |  |
|---------------------------------------------------|---|----------------------------------------------------------------------------------------------------------------------------------------------------------------------------------------------------------------------------------------------------------------------------------------------------------------------------------------------------|--|--|--|
| Business Name                                     | : | MS SHANTO NUR SONALI FARM                                                                                                                                                                                                                                                                                                                          |  |  |  |
| Location                                          | : | Majhira Madla Sarok ,Shahjahanpur, Bogra                                                                                                                                                                                                                                                                                                           |  |  |  |
| Total Investment in BDT                           | : | BDT 1,34,000/-                                                                                                                                                                                                                                                                                                                                     |  |  |  |
| Financing                                         | : | Self BDT 84,000/-(from existing business) 63%                                                                                                                                                                                                                                                                                                      |  |  |  |
|                                                   |   | Required Investment BDT 50,000/-(as equity) 37%                                                                                                                                                                                                                                                                                                    |  |  |  |
| Present salary/drawings from business (estimates) | : | BDT 5,000/-                                                                                                                                                                                                                                                                                                                                        |  |  |  |
| Proposed Salary                                   | • | BDT 5,000/-                                                                                                                                                                                                                                                                                                                                        |  |  |  |
| Size of shop                                      | : | 45 ft x 10 ft= 450 square ft                                                                                                                                                                                                                                                                                                                       |  |  |  |
| Implementation                                    | : | <ul> <li>The business is planned to be scaled up by investment in existing goods like; Poultry Hen, etc.</li> <li>10% Gain of sale.</li> <li>The business is operating by entrepreneur. Existing no employee.</li> <li>01 will be appointed in the future.</li> <li>Collects goods from Bogra</li> <li>Agreed grace period is 3 months.</li> </ul> |  |  |  |