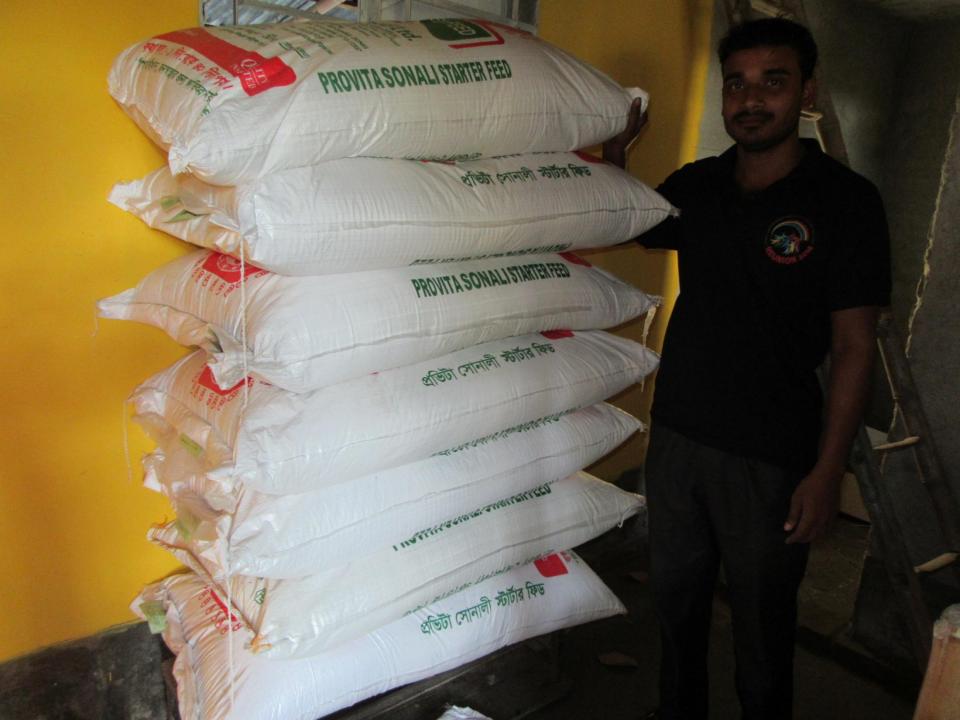

# Pictures

| Investment Breakdown     |          |          |                |  |  |  |  |
|--------------------------|----------|----------|----------------|--|--|--|--|
| Particulars              | Existing | Proposed | Proposed Total |  |  |  |  |
| Chiken Sonali (1600 x40) | 64,000   | 0        | 64,000         |  |  |  |  |
| Feed (10 x 2000)         | 20,000   | 50,000   | 70,000         |  |  |  |  |
| Total                    | 84,000   | 50,000   | 134,000        |  |  |  |  |