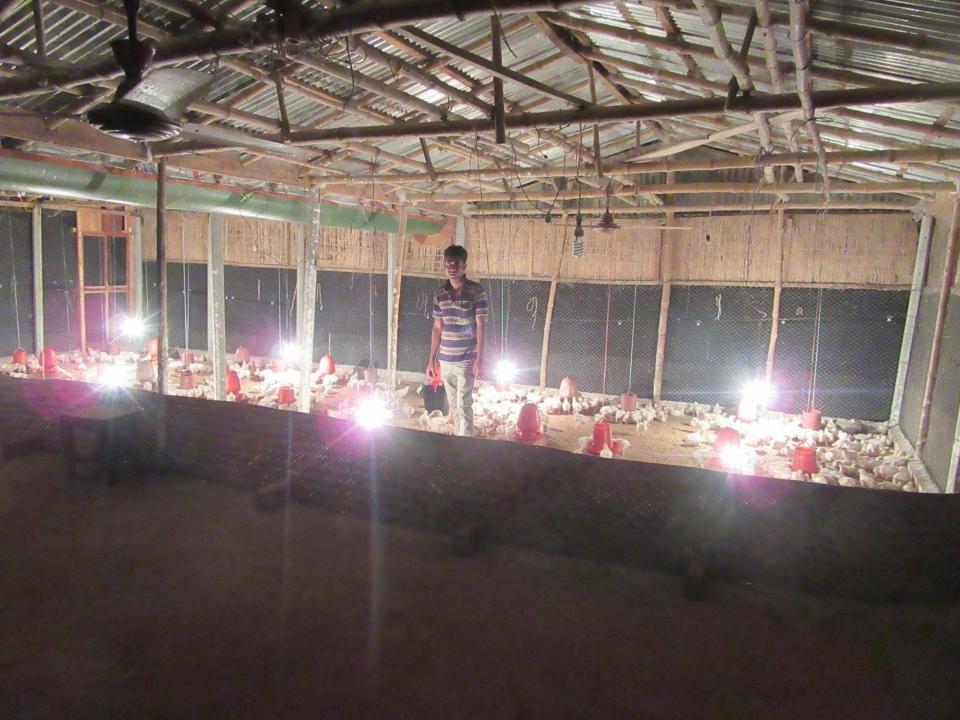

| Proposed Nobin Udyokta Business Info                 |   |                                                                                                                                                                                                                                                                                                                                                   |  |  |  |
|------------------------------------------------------|---|---------------------------------------------------------------------------------------------------------------------------------------------------------------------------------------------------------------------------------------------------------------------------------------------------------------------------------------------------|--|--|--|
| Business Name                                        | : | NIROB POLTRY FARM                                                                                                                                                                                                                                                                                                                                 |  |  |  |
| Location                                             | : | sajapur, Jaidapara, Shahjahanpur, Bogra                                                                                                                                                                                                                                                                                                           |  |  |  |
| Total Investment in BDT                              | : | BDT 1,26,000/-                                                                                                                                                                                                                                                                                                                                    |  |  |  |
| Financing                                            | : | Self BDT 66,000/-(from existing business) 52%                                                                                                                                                                                                                                                                                                     |  |  |  |
|                                                      |   | Required Investment BDT 60,000/-(as equity) 48%                                                                                                                                                                                                                                                                                                   |  |  |  |
| Present salary/drawings<br>from business (estimates) | : | BDT 5,000/-                                                                                                                                                                                                                                                                                                                                       |  |  |  |
| Proposed Salary                                      | : | BDT 5,000/-                                                                                                                                                                                                                                                                                                                                       |  |  |  |
| Size of shop                                         | : | 50 ft x 30 ft= 1500 square ft                                                                                                                                                                                                                                                                                                                     |  |  |  |
| Implementation                                       | : | <ul> <li>The business is planned to be scaled up by investment in existing goods like; Poltry Hen, etc.</li> <li>10% Gain of sale.</li> <li>The business is operating by entrepreneur. Existing no employee.</li> <li>01 will be appointed in the future.</li> <li>Collects goods from Bogra</li> <li>Agreed grace period is 3 months.</li> </ul> |  |  |  |

Pictures