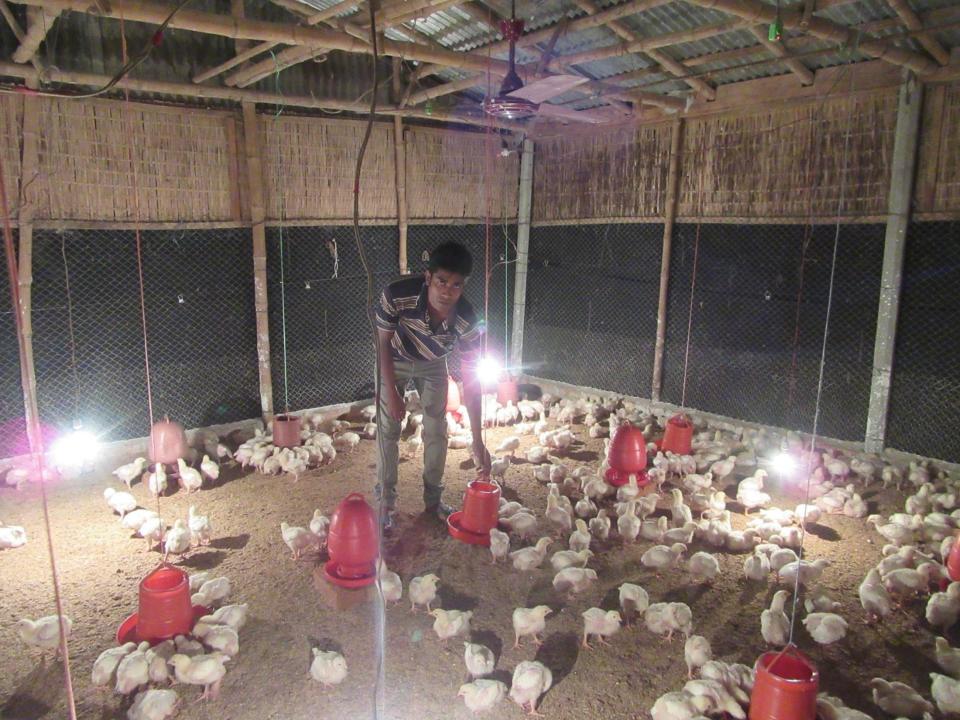

| Proposed Nobin Udyokta Business Info                 |   |                                                                                                                                                                                                                                                                                                                                                   |  |  |  |
|------------------------------------------------------|---|---------------------------------------------------------------------------------------------------------------------------------------------------------------------------------------------------------------------------------------------------------------------------------------------------------------------------------------------------|--|--|--|
| Business Name                                        | : | NIROB POLTRY FARM                                                                                                                                                                                                                                                                                                                                 |  |  |  |
| Location                                             | : | sajapur, Jaidapara, Shahjahanpur, Bogra                                                                                                                                                                                                                                                                                                           |  |  |  |
| Total Investment in BDT                              | : | BDT 1,26,000/-                                                                                                                                                                                                                                                                                                                                    |  |  |  |
| Financing                                            | : | Self BDT 66,000/-(from existing business) 52%                                                                                                                                                                                                                                                                                                     |  |  |  |
|                                                      |   | Required Investment BDT 60,000/-(as equity) 48%                                                                                                                                                                                                                                                                                                   |  |  |  |
| Present salary/drawings<br>from business (estimates) | : | BDT 5,000/-                                                                                                                                                                                                                                                                                                                                       |  |  |  |
| Proposed Salary                                      | : | BDT 5,000/-                                                                                                                                                                                                                                                                                                                                       |  |  |  |
| Size of shop                                         | : | 50 ft x 30 ft= 1500 square ft                                                                                                                                                                                                                                                                                                                     |  |  |  |
| Implementation                                       | : | <ul> <li>The business is planned to be scaled up by investment in existing goods like; Poltry Hen, etc.</li> <li>10% Gain of sale.</li> <li>The business is operating by entrepreneur. Existing no employee.</li> <li>01 will be appointed in the future.</li> <li>Collects goods from Bogra</li> <li>Agreed grace period is 3 months.</li> </ul> |  |  |  |

Pictures