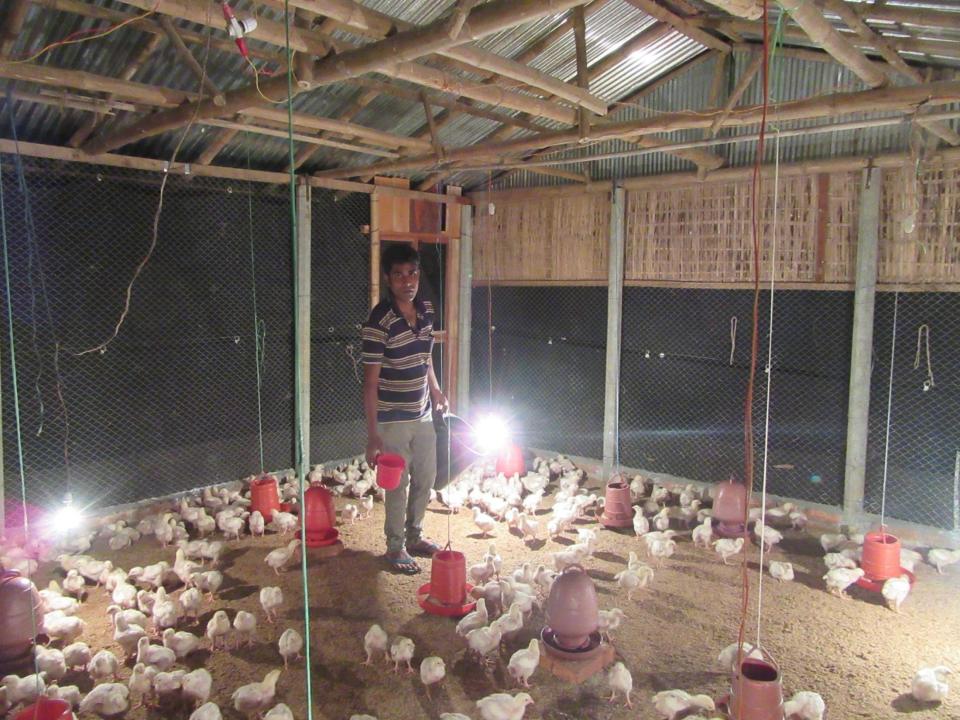

| Proposed Nobin Udyokta Business Info                 |   |                                                                                                                                                                                                                                                                                                                                                   |  |  |  |
|------------------------------------------------------|---|---------------------------------------------------------------------------------------------------------------------------------------------------------------------------------------------------------------------------------------------------------------------------------------------------------------------------------------------------|--|--|--|
| Business Name                                        | : | NIROB POLTRY FARM                                                                                                                                                                                                                                                                                                                                 |  |  |  |
| Location                                             | : | sajapur, Jaidapara, Shahjahanpur, Bogra                                                                                                                                                                                                                                                                                                           |  |  |  |
| Total Investment in BDT                              | : | BDT 1,26,000/-                                                                                                                                                                                                                                                                                                                                    |  |  |  |
| Financing                                            | : | Self BDT 66,000/-(from existing business) 52%                                                                                                                                                                                                                                                                                                     |  |  |  |
|                                                      |   | Required Investment BDT 60,000/-(as equity) 48%                                                                                                                                                                                                                                                                                                   |  |  |  |
| Present salary/drawings<br>from business (estimates) | : | BDT 5,000/-                                                                                                                                                                                                                                                                                                                                       |  |  |  |
| Proposed Salary                                      | : | BDT 5,000/-                                                                                                                                                                                                                                                                                                                                       |  |  |  |
| Size of shop                                         | : | 50 ft x 30 ft= 1500 square ft                                                                                                                                                                                                                                                                                                                     |  |  |  |
| Implementation                                       | : | <ul> <li>The business is planned to be scaled up by investment in existing goods like; Poltry Hen, etc.</li> <li>10% Gain of sale.</li> <li>The business is operating by entrepreneur. Existing no employee.</li> <li>01 will be appointed in the future.</li> <li>Collects goods from Bogra</li> <li>Agreed grace period is 3 months.</li> </ul> |  |  |  |

Pictures