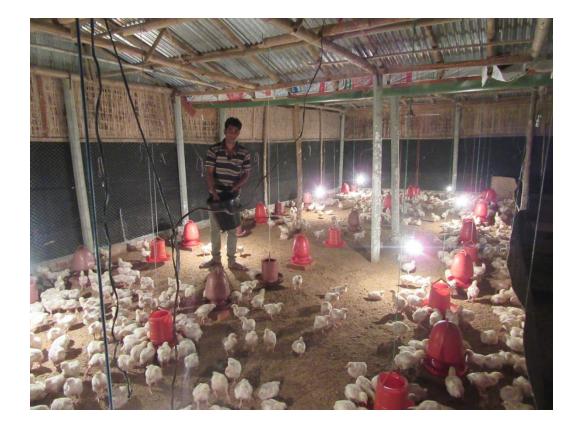

| Proposed Nobin Udyokta Business Info                 |   |                                                                                                                                                                                                                                                                                                                                                   |  |  |  |
|------------------------------------------------------|---|---------------------------------------------------------------------------------------------------------------------------------------------------------------------------------------------------------------------------------------------------------------------------------------------------------------------------------------------------|--|--|--|
| Business Name                                        | : | NIROB POLTRY FARM                                                                                                                                                                                                                                                                                                                                 |  |  |  |
| Location                                             | : | sajapur, Jaidapara, Shahjahanpur, Bogra                                                                                                                                                                                                                                                                                                           |  |  |  |
| Total Investment in BDT                              | : | BDT 1,26,000/-                                                                                                                                                                                                                                                                                                                                    |  |  |  |
| Financing                                            | : | Self BDT 66,000/-(from existing business) 52%                                                                                                                                                                                                                                                                                                     |  |  |  |
|                                                      |   | Required Investment BDT 60,000/-(as equity) 48%                                                                                                                                                                                                                                                                                                   |  |  |  |
| Present salary/drawings<br>from business (estimates) | : | BDT 5,000/-                                                                                                                                                                                                                                                                                                                                       |  |  |  |
| Proposed Salary                                      | : | BDT 5,000/-                                                                                                                                                                                                                                                                                                                                       |  |  |  |
| Size of shop                                         | : | 50 ft x 30 ft= 1500 square ft                                                                                                                                                                                                                                                                                                                     |  |  |  |
| Implementation                                       | : | <ul> <li>The business is planned to be scaled up by investment in existing goods like; Poltry Hen, etc.</li> <li>10% Gain of sale.</li> <li>The business is operating by entrepreneur. Existing no employee.</li> <li>01 will be appointed in the future.</li> <li>Collects goods from Bogra</li> <li>Agreed grace period is 3 months.</li> </ul> |  |  |  |

Pictures