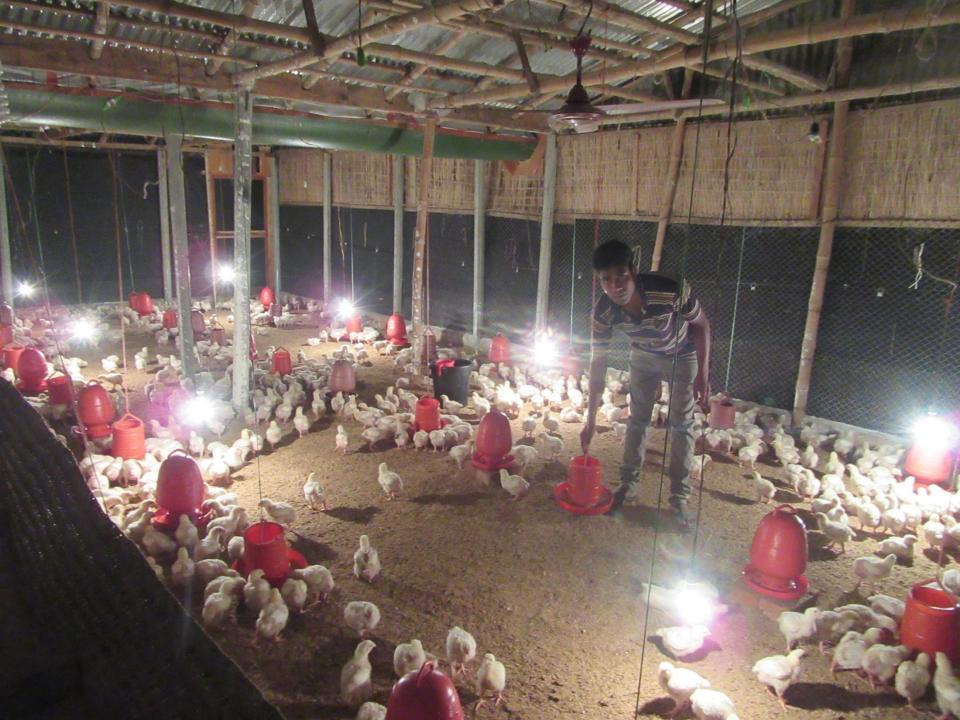

| Proposed Nobin Udyokta Business Info                 |   |                                                                                                                                                                                                                                                                                                                                                   |  |  |  |
|------------------------------------------------------|---|---------------------------------------------------------------------------------------------------------------------------------------------------------------------------------------------------------------------------------------------------------------------------------------------------------------------------------------------------|--|--|--|
| Business Name                                        | : | NIROB POLTRY FARM                                                                                                                                                                                                                                                                                                                                 |  |  |  |
| Location                                             | : | sajapur, Jaidapara, Shahjahanpur, Bogra                                                                                                                                                                                                                                                                                                           |  |  |  |
| Total Investment in BDT                              | : | BDT 1,26,000/-                                                                                                                                                                                                                                                                                                                                    |  |  |  |
| Financing                                            | : | Self BDT 66,000/-(from existing business) 52%                                                                                                                                                                                                                                                                                                     |  |  |  |
|                                                      |   | Required Investment BDT 60,000/-(as equity) 48%                                                                                                                                                                                                                                                                                                   |  |  |  |
| Present salary/drawings<br>from business (estimates) | : | BDT 5,000/-                                                                                                                                                                                                                                                                                                                                       |  |  |  |
| Proposed Salary                                      | : | BDT 5,000/-                                                                                                                                                                                                                                                                                                                                       |  |  |  |
| Size of shop                                         | : | 50 ft x 30 ft= 1500 square ft                                                                                                                                                                                                                                                                                                                     |  |  |  |
| Implementation                                       | : | <ul> <li>The business is planned to be scaled up by investment in existing goods like; Poltry Hen, etc.</li> <li>10% Gain of sale.</li> <li>The business is operating by entrepreneur. Existing no employee.</li> <li>01 will be appointed in the future.</li> <li>Collects goods from Bogra</li> <li>Agreed grace period is 3 months.</li> </ul> |  |  |  |

Pictures