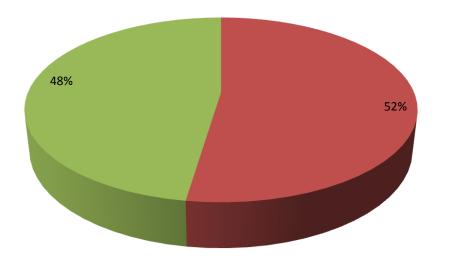

| Proposed Nobin Udyokta Business Info                 |   |                                                                                                                                                                                                                                                                                                                                                   |  |  |  |
|------------------------------------------------------|---|---------------------------------------------------------------------------------------------------------------------------------------------------------------------------------------------------------------------------------------------------------------------------------------------------------------------------------------------------|--|--|--|
| Business Name                                        | : | NIROB POLTRY FARM                                                                                                                                                                                                                                                                                                                                 |  |  |  |
| Location                                             | : | sajapur, Jaidapara, Shahjahanpur, Bogra                                                                                                                                                                                                                                                                                                           |  |  |  |
| Total Investment in BDT                              | : | BDT 1,26,000/-                                                                                                                                                                                                                                                                                                                                    |  |  |  |
| Financing                                            | : | Self BDT 66,000/-(from existing business) 52%                                                                                                                                                                                                                                                                                                     |  |  |  |
|                                                      |   | Required Investment BDT 60,000/-(as equity) 48%                                                                                                                                                                                                                                                                                                   |  |  |  |
| Present salary/drawings<br>from business (estimates) | : | BDT 5,000/-                                                                                                                                                                                                                                                                                                                                       |  |  |  |
| Proposed Salary                                      | : | BDT 5,000/-                                                                                                                                                                                                                                                                                                                                       |  |  |  |
| Size of shop                                         | : | 50 ft x 30 ft= 1500 square ft                                                                                                                                                                                                                                                                                                                     |  |  |  |
| Implementation                                       | : | <ul> <li>The business is planned to be scaled up by investment in existing goods like; Poltry Hen, etc.</li> <li>10% Gain of sale.</li> <li>The business is operating by entrepreneur. Existing no employee.</li> <li>01 will be appointed in the future.</li> <li>Collects goods from Bogra</li> <li>Agreed grace period is 3 months.</li> </ul> |  |  |  |