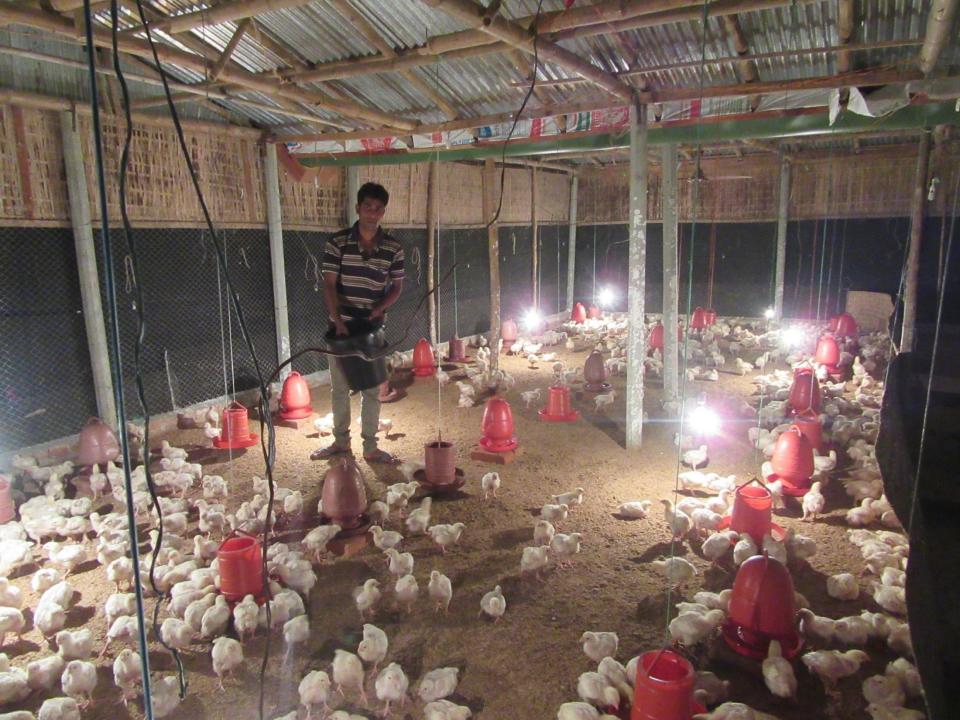

| Proposed Nobin Udyokta Business Info                 |   |                                                                                                                                                                                                                                                                                                                                                   |  |  |  |
|------------------------------------------------------|---|---------------------------------------------------------------------------------------------------------------------------------------------------------------------------------------------------------------------------------------------------------------------------------------------------------------------------------------------------|--|--|--|
| Business Name                                        | : | NIROB POLTRY FARM                                                                                                                                                                                                                                                                                                                                 |  |  |  |
| Location                                             | : | sajapur, Jaidapara, Shahjahanpur, Bogra                                                                                                                                                                                                                                                                                                           |  |  |  |
| Total Investment in BDT                              | : | BDT 1,26,000/-                                                                                                                                                                                                                                                                                                                                    |  |  |  |
| Financing                                            | : | Self BDT 66,000/-(from existing business) 52%                                                                                                                                                                                                                                                                                                     |  |  |  |
|                                                      |   | Required Investment BDT 60,000/-(as equity) 48%                                                                                                                                                                                                                                                                                                   |  |  |  |
| Present salary/drawings<br>from business (estimates) | : | BDT 5,000/-                                                                                                                                                                                                                                                                                                                                       |  |  |  |
| Proposed Salary                                      | : | BDT 5,000/-                                                                                                                                                                                                                                                                                                                                       |  |  |  |
| Size of shop                                         | : | 50 ft x 30 ft= 1500 square ft                                                                                                                                                                                                                                                                                                                     |  |  |  |
| Implementation                                       | : | <ul> <li>The business is planned to be scaled up by investment in existing goods like; Poltry Hen, etc.</li> <li>10% Gain of sale.</li> <li>The business is operating by entrepreneur. Existing no employee.</li> <li>01 will be appointed in the future.</li> <li>Collects goods from Bogra</li> <li>Agreed grace period is 3 months.</li> </ul> |  |  |  |

Pictures