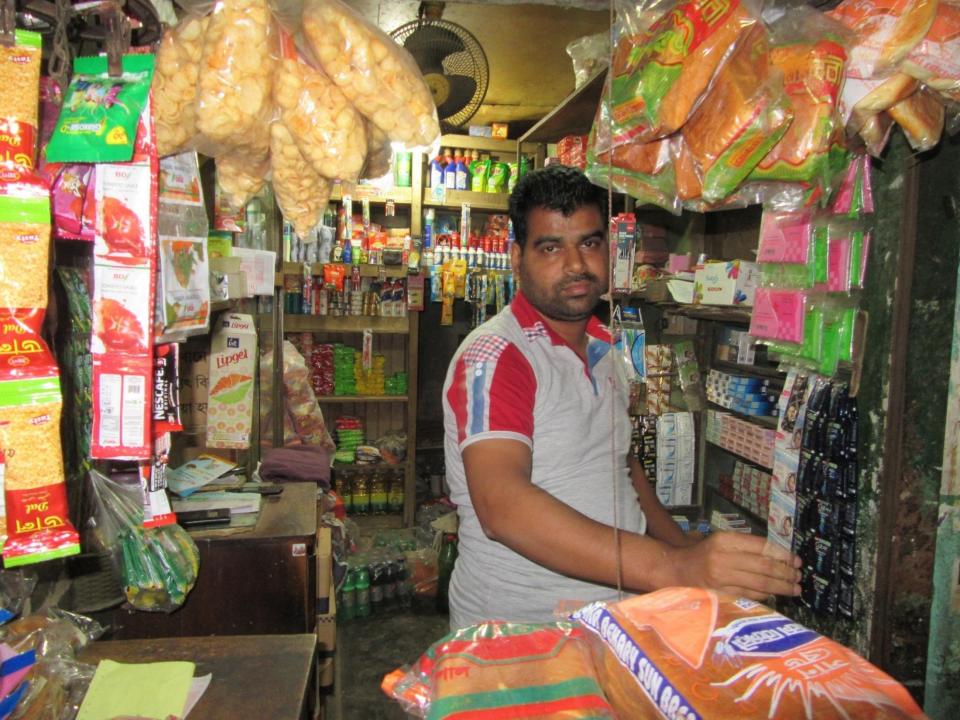

| Proposed Nobin Udyokta Business Info              |   |                                                                                                                                                                                                                                                                                                                                         |  |  |
|---------------------------------------------------|---|-----------------------------------------------------------------------------------------------------------------------------------------------------------------------------------------------------------------------------------------------------------------------------------------------------------------------------------------|--|--|
| Business Name                                     | : | ETI GENERAL STORE                                                                                                                                                                                                                                                                                                                       |  |  |
| Location                                          | : | Ranirhat bazar , Shahjahanpur,Bogra                                                                                                                                                                                                                                                                                                     |  |  |
| Total Investment in BDT                           | : | BDT 2,18,000/-                                                                                                                                                                                                                                                                                                                          |  |  |
| Financing                                         | : | Self BDT 158,000/-(from existing business) 72% Required Investment BDT 60,000/-(as equity) 28%                                                                                                                                                                                                                                          |  |  |
| Present salary/drawings from business (estimates) | : | BDT 5,000/-                                                                                                                                                                                                                                                                                                                             |  |  |
| Proposed Salary                                   | : | BDT 5,000/-                                                                                                                                                                                                                                                                                                                             |  |  |
| Size of shop                                      | : | 15 ft x 6 ft= 90 square ft                                                                                                                                                                                                                                                                                                              |  |  |
| Implementation                                    | : | <ul> <li>The business is planned to be scaled up by investment in existing goods like; Soft drinks, Biscuit, Chanachur, Soap etc</li> <li>10% Gain of sale.</li> <li>The business is operating by entrepreneur. Existing no employee.</li> <li>One will be appointed in the future.</li> <li>Collects goods from Bogra town.</li> </ul> |  |  |