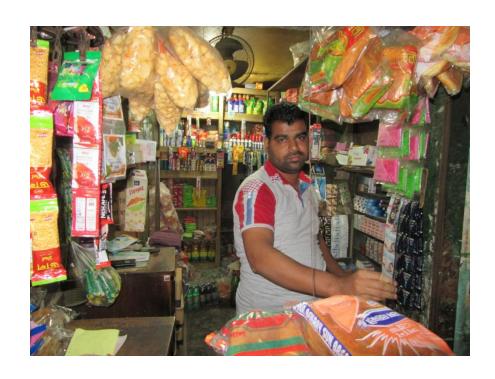

| Proposed Nobin Udyokta Business Info              |   |                                                                                                                                                                                                                                                                                                                                         |  |  |
|---------------------------------------------------|---|-----------------------------------------------------------------------------------------------------------------------------------------------------------------------------------------------------------------------------------------------------------------------------------------------------------------------------------------|--|--|
| Business Name                                     | : | ETI GENERAL STORE                                                                                                                                                                                                                                                                                                                       |  |  |
| Location                                          | : | Ranirhat bazar , Shahjahanpur,Bogra                                                                                                                                                                                                                                                                                                     |  |  |
| Total Investment in BDT                           | : | BDT 2,18,000/-                                                                                                                                                                                                                                                                                                                          |  |  |
| Financing                                         | : | Self BDT 158,000/-(from existing business) 72% Required Investment BDT 60,000/-(as equity) 28%                                                                                                                                                                                                                                          |  |  |
| Present salary/drawings from business (estimates) | : | BDT 5,000/-                                                                                                                                                                                                                                                                                                                             |  |  |
| Proposed Salary                                   | : | BDT 5,000/-                                                                                                                                                                                                                                                                                                                             |  |  |
| Size of shop                                      | : | 15 ft x 6 ft= 90 square ft                                                                                                                                                                                                                                                                                                              |  |  |
| Implementation                                    | : | <ul> <li>The business is planned to be scaled up by investment in existing goods like; Soft drinks, Biscuit, Chanachur, Soap etc</li> <li>10% Gain of sale.</li> <li>The business is operating by entrepreneur. Existing no employee.</li> <li>One will be appointed in the future.</li> <li>Collects goods from Bogra town.</li> </ul> |  |  |