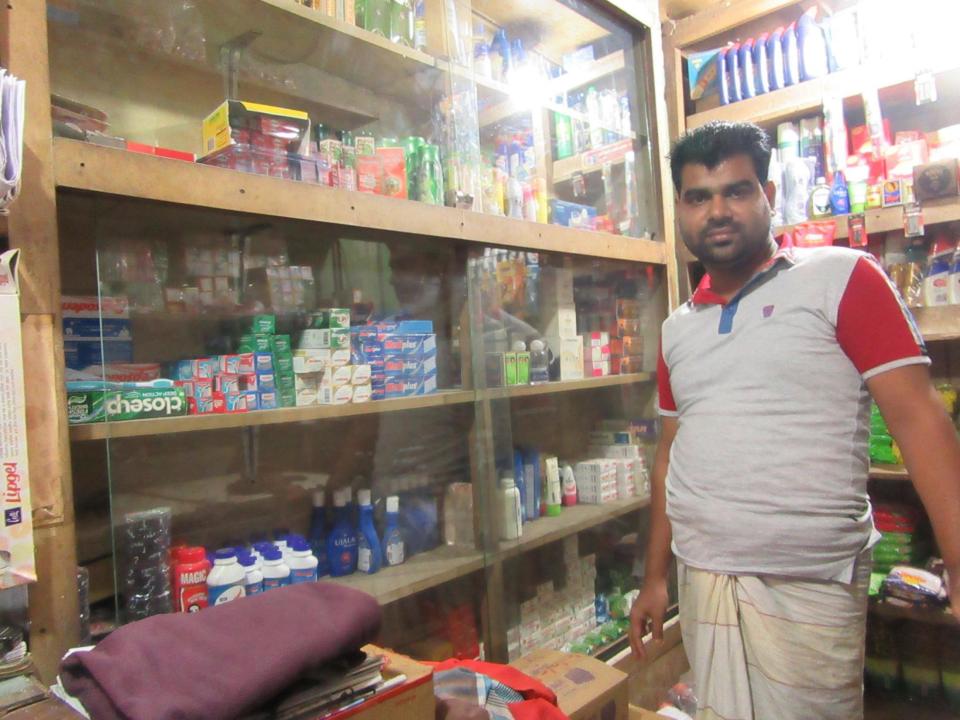

| Proposed Nobin Udyokta Business Info              |   |                                                                                                                                                                                                                                                                                                                                         |  |  |
|---------------------------------------------------|---|-----------------------------------------------------------------------------------------------------------------------------------------------------------------------------------------------------------------------------------------------------------------------------------------------------------------------------------------|--|--|
| Business Name                                     | : | ETI GENERAL STORE                                                                                                                                                                                                                                                                                                                       |  |  |
| Location                                          | : | Ranirhat bazar , Shahjahanpur,Bogra                                                                                                                                                                                                                                                                                                     |  |  |
| Total Investment in BDT                           | : | BDT 2,18,000/-                                                                                                                                                                                                                                                                                                                          |  |  |
| Financing                                         | : | Self BDT 158,000/-(from existing business) 72% Required Investment BDT 60,000/-(as equity) 28%                                                                                                                                                                                                                                          |  |  |
| Present salary/drawings from business (estimates) | : | BDT 5,000/-                                                                                                                                                                                                                                                                                                                             |  |  |
| Proposed Salary                                   | : | BDT 5,000/-                                                                                                                                                                                                                                                                                                                             |  |  |
| Size of shop                                      | : | 15 ft x 6 ft= 90 square ft                                                                                                                                                                                                                                                                                                              |  |  |
| Implementation                                    | : | <ul> <li>The business is planned to be scaled up by investment in existing goods like; Soft drinks, Biscuit, Chanachur, Soap etc</li> <li>10% Gain of sale.</li> <li>The business is operating by entrepreneur. Existing no employee.</li> <li>One will be appointed in the future.</li> <li>Collects goods from Bogra town.</li> </ul> |  |  |