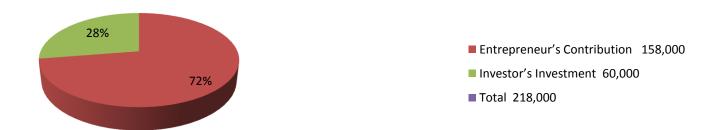

| Proposed Nobin Udyokta Business Info              |   |                                                                                                                                                                                                                                                                                                                                         |  |  |
|---------------------------------------------------|---|-----------------------------------------------------------------------------------------------------------------------------------------------------------------------------------------------------------------------------------------------------------------------------------------------------------------------------------------|--|--|
| Business Name                                     | : | ETI GENERAL STORE                                                                                                                                                                                                                                                                                                                       |  |  |
| Location                                          | : | Ranirhat bazar , Shahjahanpur,Bogra                                                                                                                                                                                                                                                                                                     |  |  |
| Total Investment in BDT                           | : | BDT 2,18,000/-                                                                                                                                                                                                                                                                                                                          |  |  |
| Financing                                         | : | Self BDT 158,000/-(from existing business) 72% Required Investment BDT 60,000/-(as equity) 28%                                                                                                                                                                                                                                          |  |  |
| Present salary/drawings from business (estimates) | : | BDT 5,000/-                                                                                                                                                                                                                                                                                                                             |  |  |
| Proposed Salary                                   | : | BDT 5,000/-                                                                                                                                                                                                                                                                                                                             |  |  |
| Size of shop                                      | : | 15 ft x 6 ft= 90 square ft                                                                                                                                                                                                                                                                                                              |  |  |
| Implementation                                    | : | <ul> <li>The business is planned to be scaled up by investment in existing goods like; Soft drinks, Biscuit, Chanachur, Soap etc</li> <li>10% Gain of sale.</li> <li>The business is operating by entrepreneur. Existing no employee.</li> <li>One will be appointed in the future.</li> <li>Collects goods from Bogra town.</li> </ul> |  |  |

| Investment Breakdown    |          |          |                |  |  |  |
|-------------------------|----------|----------|----------------|--|--|--|
| Particulars             | Existing | Proposed | Proposed Total |  |  |  |
| Soyabin oil (50 x 90)   | 4,500    | 9,000    | 13,500         |  |  |  |
| Salt ( 1 X 1500)        | 1,500    | 0        | 1,500          |  |  |  |
| Coconut oil ( 60x 100)  | 6,000    | 9,600    | 15,600         |  |  |  |
| cold drinks (93 x 30)   | 2,800    |          | 2,800          |  |  |  |
| Minaral water (120 x25) | 3,000    | 0        | 3,000          |  |  |  |
| Nudles (20x60)          | 1,200    | 3,000    | 4,200          |  |  |  |
| Biscuts                 | 4,500    | 5,000    | 9,500          |  |  |  |
| Cosmetics item          | 10,000   | 25,000   | 35,000         |  |  |  |
| losion                  | 4,500    | 0        | 4,500          |  |  |  |
| Others                  | 15,000   | 8,400    | 23,400         |  |  |  |
| Fridge 1pc              | 25,000   | 0        | 25,000         |  |  |  |
| Security                | 80,000   | 0        | 80,000         |  |  |  |
| Total                   | 158,000  | 60,000   | 218,000        |  |  |  |