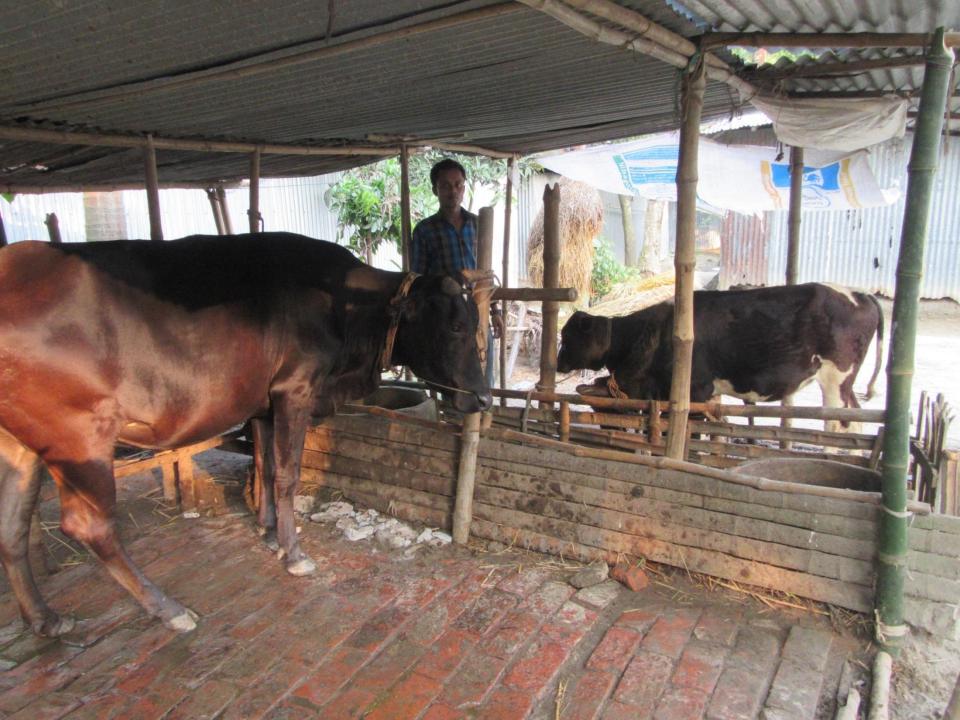

| Proposed Nobin Udyokta Business | Info |
|---------------------------------|------|
|---------------------------------|------|

| Proposed Nobin Udyokta Business Info              |   |                                                                                                                                                                                                                                                                                                                |  |  |  |
|---------------------------------------------------|---|----------------------------------------------------------------------------------------------------------------------------------------------------------------------------------------------------------------------------------------------------------------------------------------------------------------|--|--|--|
| Business Name                                     | : | MA BABAR DOA DAIRY FIRM                                                                                                                                                                                                                                                                                        |  |  |  |
| Location                                          | : | Khamarkandi, Jhorgachahat, Bogra shadar, Bogra                                                                                                                                                                                                                                                                 |  |  |  |
| Total Investment in BDT                           | : | BDT 1,80,000/-                                                                                                                                                                                                                                                                                                 |  |  |  |
| Financing                                         | : | Self BDT 1,30,000/-(from existing business) 72% Required Investment BDT 50,000/-(as equity) 28%                                                                                                                                                                                                                |  |  |  |
| Present salary/drawings from business (estimates) | • | BDT 5,000/-                                                                                                                                                                                                                                                                                                    |  |  |  |
| Proposed Salary                                   | : | BDT 5,000/-                                                                                                                                                                                                                                                                                                    |  |  |  |
| Size of shop                                      | : | 20 ft x 15 ft= 300 square ft                                                                                                                                                                                                                                                                                   |  |  |  |
| Implementation                                    | : | <ul> <li>The business is planned to be scaled up by investment in existing goods like; Milk product.</li> <li>The business is operating by entrepreneur. Existing no employee.</li> <li>One will be appointed in the future.</li> <li>Collects goods from</li> <li>Agreed grace period is 3 months.</li> </ul> |  |  |  |

| Existing Business (BDT)           |       |         |         |  |  |
|-----------------------------------|-------|---------|---------|--|--|
| Particular                        | Daily | Monthly | Yearly  |  |  |
| Revenue (sales)                   |       |         |         |  |  |
| Milk sale (20 x 40)               | 400   | 12,000  | 144,000 |  |  |
| Total Sales (A)                   | 400   | 12,000  | 144,000 |  |  |
| Less. Variable Expense            |       |         |         |  |  |
| Cow feed and medicine             | 200   | 6,000   | 72,000  |  |  |
| Total variable Expense (B)        | 200   | 6,000   | 72,000  |  |  |
| Contribution Margin (CM) [C=(A-B) | 200   | 6,000   | 72,000  |  |  |
| Less. Fixed Expense               |       |         |         |  |  |
| Electricity Bill                  |       | 100     | 1,20    |  |  |
| Transportation                    |       | 200     | 2,40    |  |  |