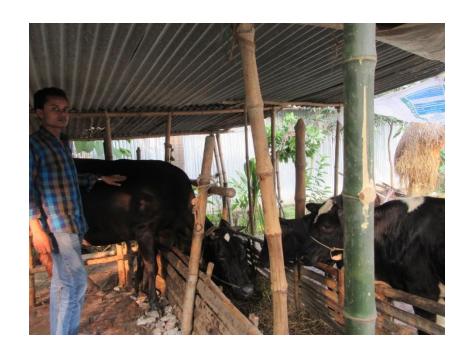

### **Proposed NU Business Name: MA BABAR DOA DAIRY FARM**



Project identification and prepared by: Md. Obaidullah, Bogra Sadar Unit, Bogra.

Project verified by: MD. Mozaharl Islam



| Brief Bio of The Proposed Nobin Udyokta                                                                                                         |       |                                                                                                                                                                                       |  |  |  |
|-------------------------------------------------------------------------------------------------------------------------------------------------|-------|-------------------------------------------------------------------------------------------------------------------------------------------------------------------------