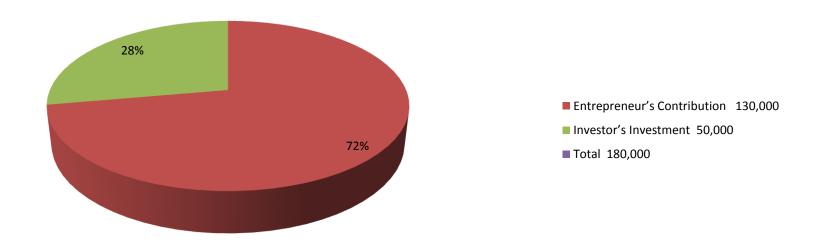

| Investment Breakdown                         |         |        |         |  |  |  |  |  |
|----------------------------------------------|---------|--------|---------|--|--|--|--|--|
| Particulars Existing Proposed Proposed Total |         |        |         |  |  |  |  |  |
| Milk cow (1 x 90000)                         | 90,000  | 50,000 | 140,000 |  |  |  |  |  |
| Culf (2x20000)                               | 40,000  | 0      | 40,000  |  |  |  |  |  |
| Total                                        | 130,000 | 50,000 | 180,000 |  |  |  |  |  |