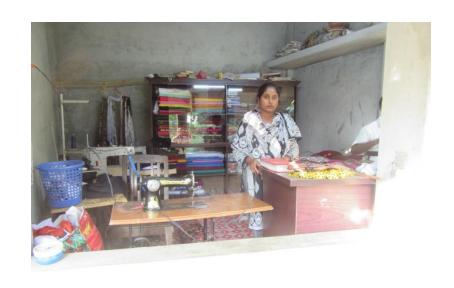

### **Proposed NU Business Name: MA TAILORS**



Project identification and prepared by: Md.Nurul islam Kaliakor Unit, Gazipur

Project verified by: MD. Mizanur Rahaman Patoyari



| Brief Bio of The Proposed Nobin Udyokta                                                                                                         |         |                                                                                                                                                                                                      |  |
|-------------------------------------------------------------------------------------------------------------------------------------------------|---------|-----------------------------------------------------------------------------------------------------------------------------------------------------