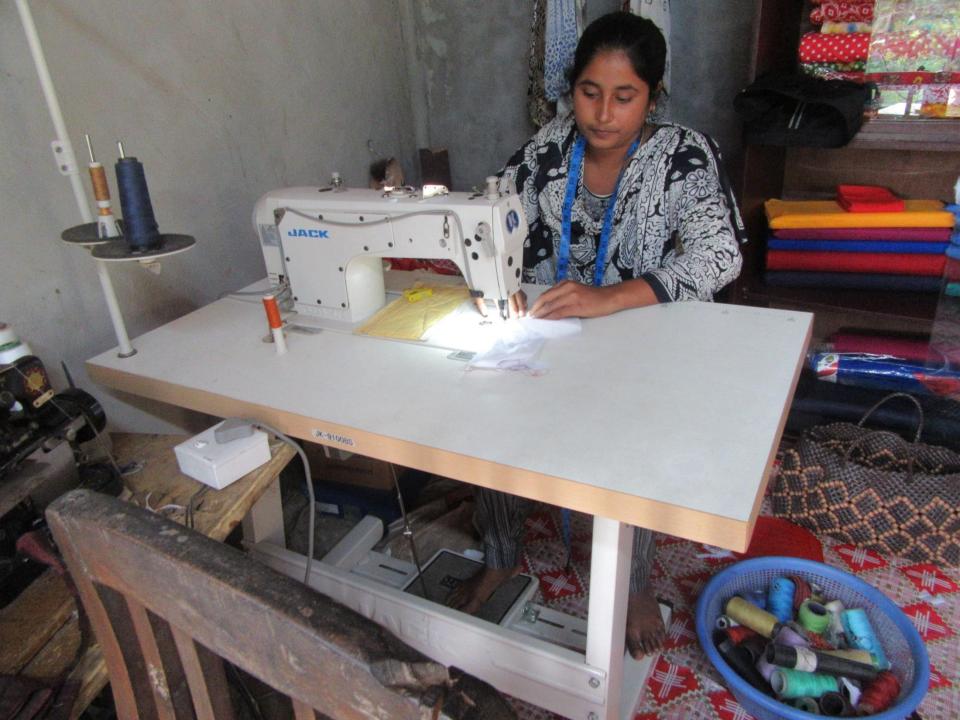

| Proposed Nobin Udyokta Business Info              |   |                                                                                                                                                                                                                                                                                                                                           |  |
|---------------------------------------------------|---|-------------------------------------------------------------------------------------------------------------------------------------------------------------------------------------------------------------------------------------------------------------------------------------------------------------------------------------------|--|
| Business Name                                     | : | MA TAILORS                                                                                                                                                                                                                                                                                                                                |  |
| Location                                          | : | Haturiacala, Kaliakor, Gazipur.                                                                                                                                                                                                                                                                                                           |  |
| Total Investment in BDT                           | : | BDT 1,96,000/-                                                                                                                                                                                                                                                                                                                            |  |
| Financing                                         | : | Self BDT 146,000/- (from existing business) 74%                                                                                                                                                                                                                                                                                           |  |
|                                                   |   | Required Investment BDT 50,000/- (as equity) 26%                                                                                                                                                                                                                                                                                          |  |
| Present salary/drawings from business (estimates) | : | BDT 5,000                                                                                                                                                                                                                                                                                                                                 |  |
| Proposed Salary                                   | : | BDT 5,000                                                                                                                                                                                                                                                                                                                                 |  |
| Size of shop                                      | : | 15 ft x 11 ft= 165 square ft                                                                                                                                                                                                                                                                                                              |  |
| Security of the shop                              | : | 15,000                                                                                                                                                                                                                                                                                                                                    |  |
| Implementation                                    | : | <ul> <li>The business is planned to be scaled up by investment in existing goods like; Tailoring item</li> <li>Average 20% gain on sales.</li> <li>The business is operating by entrepreneur. Existing no employee.</li> <li>The shop is rented.</li> <li>Collects goods from Dhaka.</li> <li>Agreed grace period is 3 months.</li> </ul> |  |

# Pictures