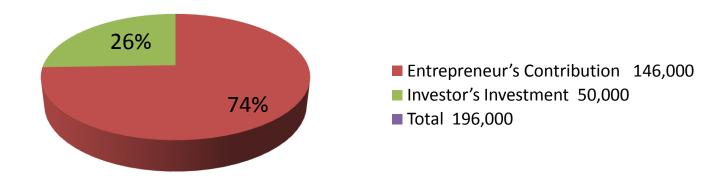

| Proposed Nobin Udyokta Business Info              |   |                                                                                                                                                                                                                                                                                                                                           |  |
|---------------------------------------------------|---|-------------------------------------------------------------------------------------------------------------------------------------------------------------------------------------------------------------------------------------------------------------------------------------------------------------------------------------------|--|
| Business Name                                     | : | MA TAILORS                                                                                                                                                                                                                                                                                                                                |  |
| Location                                          | : | Haturiacala, Kaliakor, Gazipur.                                                                                                                                                                                                                                                                                                           |  |
| Total Investment in BDT                           | : | BDT 1,96,000/-                                                                                                                                                                                                                                                                                                                            |  |
| Financing                                         | : | Self BDT 146,000/- (from existing business) 74%                                                                                                                                                                                                                                                                                           |  |
|                                                   |   | Required Investment BDT 50,000/- (as equity) 26%                                                                                                                                                                                                                                                                                          |  |
| Present salary/drawings from business (estimates) | : | BDT 5,000                                                                                                                                                                                                                                                                                                                                 |  |
| Proposed Salary                                   | : | BDT 5,000                                                                                                                                                                                                                                                                                                                                 |  |
| Size of shop                                      | : | 15 ft x 11 ft= 165 square ft                                                                                                                                                                                                                                                                                                              |  |
| Security of the shop                              | : | 15,000                                                                                                                                                                                                                                                                                                                                    |  |
| Implementation                                    | : | <ul> <li>The business is planned to be scaled up by investment in existing goods like; Tailoring item</li> <li>Average 20% gain on sales.</li> <li>The business is operating by entrepreneur. Existing no employee.</li> <li>The shop is rented.</li> <li>Collects goods from Dhaka.</li> <li>Agreed grace period is 3 months.</li> </ul> |  |

| Investment Breakdown |          |          |                       |  |  |
|----------------------|----------|----------|-----------------------|--|--|
| Particulars          | Existing | Proposed | <b>Proposed Total</b> |  |  |
| 3 pich               | 25,000   | 15,000   | 40,000                |  |  |
| Shart                | 9,000    | 5,000    | 14,000                |  |  |
| Pant pich            | 16,000   | 5,000    | 21,000                |  |  |
| Print cloth          | 9,000    | 5,000    | 14,000                |  |  |
| Cloth                | 14,400   | 5000     | 19,400                |  |  |
| Borka                | 5,000    | 4000     | 9,000                 |  |  |
| Suta                 | 2,600    | 6000     | 8,600                 |  |  |
| Lease                | 0        | 5000     | 5,000                 |  |  |
| Security             | 15000    |          | 15000                 |  |  |
| Total                | 96000    | 50,000   | 146,000               |  |  |