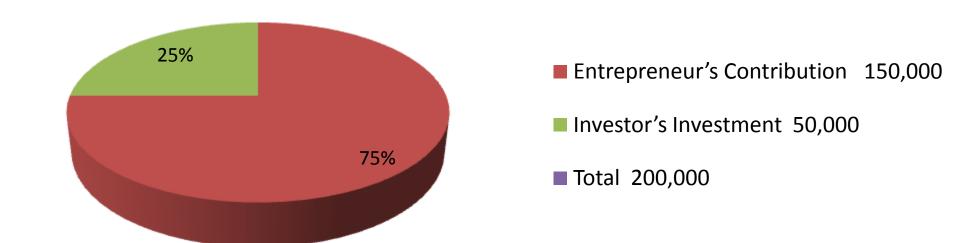

# **Proposed Nobin Udyokta Business Info**

Self BDT 150,000/-(from existing business) 75%

Required Investment BDT 50,000/-(as equity) 25%

■The business is planned to be scaled up by investment in existing

| Investment Breakdown |          |            |                 |     |               |                 |                   |
|----------------------|----------|------------|-----------------|-----|---------------|-----------------|-------------------|
|                      | Proposed |            |                 |     |               |                 |                   |
| Particulars          | Qty.     | Unit Price | Amount<br>(BDT) | Qty | Unit<br>Price | Amount<br>(BDT) | Proposed<br>Total |
| Shoe Leather         | 77       | 300        | 23,100          | 50  | 300           | 15,000          | 38,100            |
| Shoe Leather         | 51       | 300        | 15,300          | 50  | 300           | 15,000          | 30,300            |
| shoe                 | 100      | 300        | 30,000          |     |               | 0               | 30,000            |
| Sandel               | 150      | 200        | 30,000          |     |               | 0               | 30,000            |
| Sandel               | 120      | 50         | 6,000           | 80  | 50            | 4,000           | 10,000            |
| Barmis               | 80       | 70         | 5,600           |     |               | 0               | 5,600             |
| Chaina shoe          | 50       | 400        | 20,000          | 40  | 400           | 16,000          | 36,000            |
| Security             |          |            | 20,000          |     |               |                 | 20,000            |
| Total                | 628      |            | 150,000         | 220 |               | 50,000          | 200,000           |