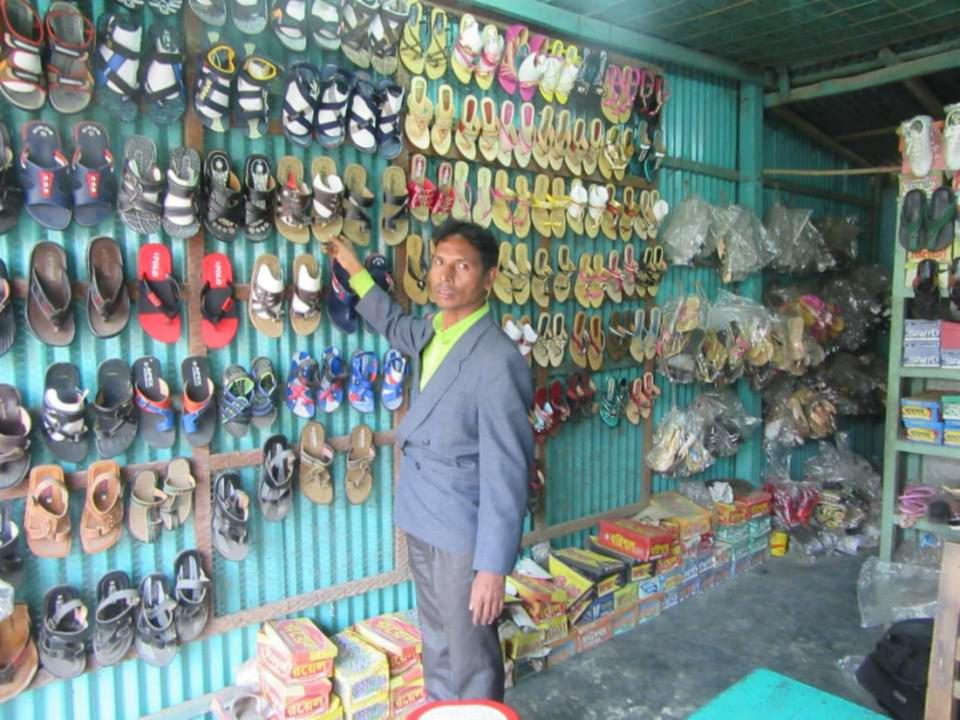

appointed.

16ft x 10ft= 160 square ft

goods like; Shoes Item etc.

■ Average 14% gain on sale.

■Collects goods from, Tangail.

Agreed grace period is 3 months.

■The shop is rented.

| Existing Business (BDT)          |       |         |         |  |  |  |
|----------------------------------|-------|---------|---------|--|--|--|
| Particular                       | Daily | Monthly | Yearly  |  |  |  |
| Revenue (sales)                  |       |         |         |  |  |  |
| Shoe item                        | 3850  | 115500  | 1386000 |  |  |  |
| Total sales (A)                  | 3850  | 115500  | 1386000 |  |  |  |
| Less Variable Exp.               |       |         |         |  |  |  |
| Shoe item                        | 3311  | 99330   | 1191960 |  |  |  |
| Total Variable exp. (B)          | 3311  | 99330   | 1191960 |  |  |  |
| Contribution Margin CM [C= (A-B) | 539   | 16170   | 194040  |  |  |  |
| less fixed exp.                  |       |         |         |  |  |  |
| Rent                             |       | 2000    | 24000   |  |  |  |
| Electricity bill                 |       | 500     | 6000    |  |  |  |
| Transportation                   |       | 1200    | 14400   |  |  |  |
| Salary (self)                    |       | 5000    | 60000   |  |  |  |
| Entertainment                    |       | 350     | 4200    |  |  |  |
| Guard                            |       | 200     | 2400    |  |  |  |
| Mobile                           |       | 300     | 3600    |  |  |  |
| total fixed cost (D)             |       | 9550    | 114600  |  |  |  |
| Net profit (E) [C-D]             |       | 6620    | 79440   |  |  |  |

| Investment Breakdown |          |            |                 |     |               |                 |                   |
|----------------------|----------|------------|-----------------|-----|---------------|-----------------|-------------------|
|                      | Proposed |            |                 |     |               |                 |                   |
| Particulars          | Qty.     | Unit Price | Amount<br>(BDT) | Qty | Unit<br>Price | Amount<br>(BDT) | Proposed<br>Total |
| Shoe Leather         | 77       | 300        | 23,100          | 50  | 300           | 15,000          | 38,100            |
| Shoe Leather         | 51       | 300        | 15,300          | 50  | 300           | 15,000          | 30,300            |
| shoe                 | 100      | 300        | 30,000          |     |               | 0               | 30,000            |
| Sandel               | 150      | 200        | 30,000          |     |               | 0               | 30,000            |
| Sandel               | 120      | 50         | 6,000           | 80  | 50            | 4,000           | 10,000            |
| Barmis               | 80       | 70         | 5,600           |     |               | 0               | 5,600             |
| Chaina shoe          | 50       | 400        | 20,000          | 40  | 400           | 16,000          | 36,000            |
| Security             |          |            | 20,000          |     |               |                 | 20,000            |
| Total                | 628      |            | 150,000         | 220 |               | 50,000          | 200,000           |