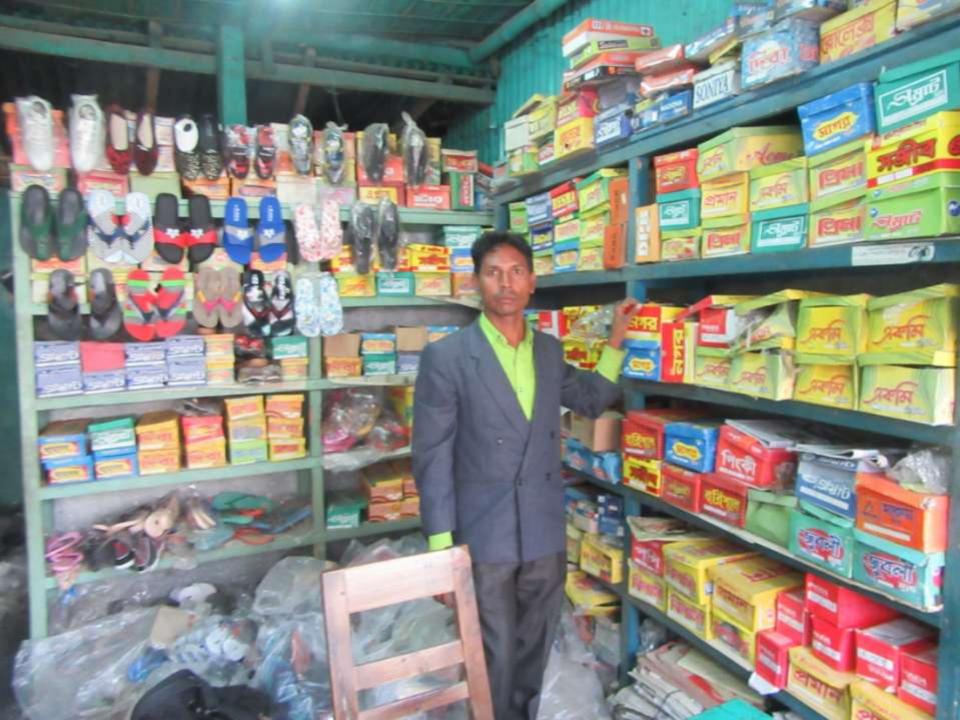

appointed.

16ft x 10ft= 160 square ft

goods like; Shoes Item etc.

■ Average 14% gain on sale.

■Collects goods from, Tangail.

Agreed grace period is 3 months.

■The shop is rented.

| Existing Business (BDT)          |       |         |         |  |  |  |
|----------------------------------|-------|---------|---------|--|--|--|
| Particular                       | Daily | Monthly | Yearly  |  |  |  |
| Revenue (sales)                  |       |         |         |  |  |  |
| Shoe item                        | 3850  | 115500  | 1386000 |  |  |  |
| Total sales (A)                  | 3850  | 115500  | 1386000 |  |  |  |
| Less Variable Exp.               |       |         |         |  |  |  |
| Shoe item                        | 3311  | 99330   | 1191960 |  |  |  |
| Total Variable exp. (B)          | 3311  | 99330   | 1191960 |  |  |  |
| Contribution Margin CM [C= (A-B) | 539   | 16170   | 194040  |  |  |  |
| less fixed exp.                  |       |         |         |  |  |  |
| Rent                             |       | 2000    | 24000   |  |  |  |
| Electricity bill                 |       | 500     | 6000    |  |  |  |
| Transportation                   |       | 1200    | 14400   |  |  |  |
| Salary (self)                    |       | 5000    | 60000   |  |  |  |
| Entertainment                    |       | 350     | 4200    |  |  |  |
| Guard                            |       | 200     | 2400    |  |  |  |
| Mobile                           |       | 300     | 3600    |  |  |  |
| total fixed cost (D)             |       | 9550    | 114600  |  |  |  |
| Net profit (E) [C-D]             |       | 6620    | 79440   |  |  |  |

| Investment Breakdown |          |            |                 |     |               |                 |                   |
|----------------------|----------|------------|-----------------|-----|---------------|-----------------|-------------------|
|                      | Proposed |            |                 |     |               |                 |                   |
| Particulars          | Qty.     | Unit Price | Amount<br>(BDT) | Qty | Unit<br>Price | Amount<br>(BDT) | Proposed<br>Total |
| Shoe Leather         | 77       | 300        | 23,100          | 50  | 300           | 15,000          | 38,100            |
| Shoe Leather         | 51       | 300        | 15,300          | 50  | 300           | 15,000          | 30,300            |
| shoe                 | 100      | 300        | 30,000          |     |               | 0               | 30,000            |
| Sandel               | 150      | 200        | 30,000          |     |               | 0               | 30,000            |
| Sandel               | 120      | 50         | 6,000           | 80  | 50            | 4,000           | 10,000            |
| Barmis               | 80       | 70         | 5,600           |     |               | 0               | 5,600             |
| Chaina shoe          | 50       | 400        | 20,000          | 40  | 400           | 16,000          | 36,000            |
| Security             |          |            | 20,000          |     |               |                 | 20,000            |
| Total                | 628      |            | 150,000         | 220 |               | 50,000          | 200,000           |