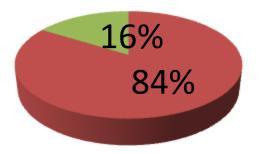

| Proposed Nobin Udyokta Business Info                 |   |                                                                                                                                                                                                                                                                                                                                                                                     |  |  |  |
|------------------------------------------------------|---|-------------------------------------------------------------------------------------------------------------------------------------------------------------------------------------------------------------------------------------------------------------------------------------------------------------------------------------------------------------------------------------|--|--|--|
| Business Name                                        | : | REX FASHION                                                                                                                                                                                                                                                                                                                                                                         |  |  |  |
| Location                                             | : | Lasu plaza, Victoria road, Tangail                                                                                                                                                                                                                                                                                                                                                  |  |  |  |
| Total Investment in BDT                              | : | BDT 495,000/-                                                                                                                                                                                                                                                                                                                                                                       |  |  |  |
| Financing                                            | : | Self BDT 415,000/- (from existing business) 84%                                                                                                                                                                                                                                                                                                                                     |  |  |  |
|                                                      |   | Required Investment BDT 80,000/- (as equity) 16%                                                                                                                                                                                                                                                                                                                                    |  |  |  |
| Present salary/drawings<br>from business (estimates) | : | BDT 5,000                                                                                                                                                                                                                                                                                                                                                                           |  |  |  |
| Proposed Salary                                      | : | BDT 5,000                                                                                                                                                                                                                                                                                                                                                                           |  |  |  |
| Size of shop                                         | : | 10 ft x 10 ft= 100 square ft                                                                                                                                                                                                                                                                                                                                                        |  |  |  |
| Implementation                                       | : | <ul> <li>The business is planned to be scaled up by investment in existing goods like; Shoes item etc.</li> <li>Average 15% gain on sales.</li> <li>The business is operating by entrepreneur. Existing no employee.</li> <li>One employee will be appointed.</li> <li>The shop is rented.</li> <li>Collects goods from Dhaka.</li> <li>Agreed grace period is 3 months.</li> </ul> |  |  |  |