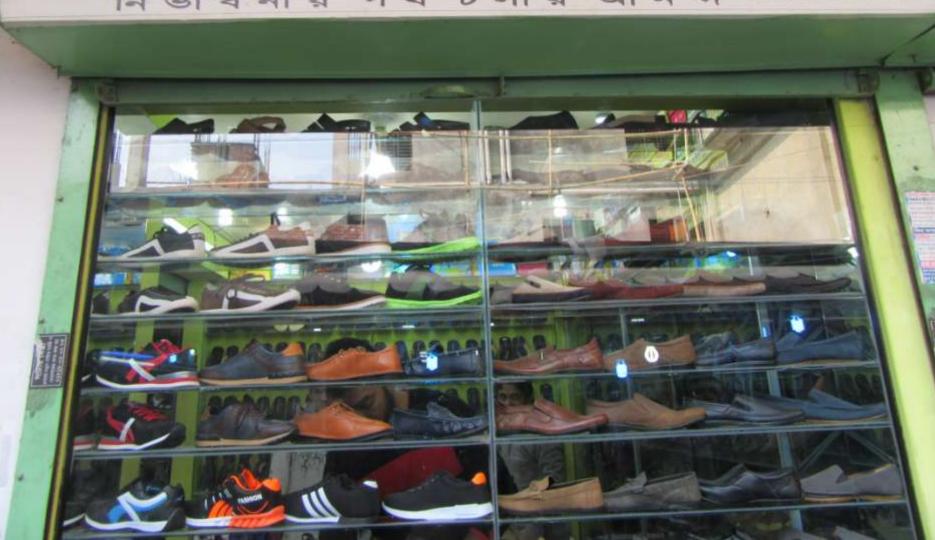

| Proposed Nobin Udyokta Business Info                 |   |                                                                                                                                                                                                                                                                                                                                                                                     |  |  |  |
|------------------------------------------------------|---|-------------------------------------------------------------------------------------------------------------------------------------------------------------------------------------------------------------------------------------------------------------------------------------------------------------------------------------------------------------------------------------|--|--|--|
| Business Name                                        | : | REX FASHION                                                                                                                                                                                                                                                                                                                                                                         |  |  |  |
| Location                                             | : | Lasu plaza, Victoria road, Tangail                                                                                                                                                                                                                                                                                                                                                  |  |  |  |
| Total Investment in BDT                              | : | BDT 495,000/-                                                                                                                                                                                                                                                                                                                                                                       |  |  |  |
| Financing                                            | : | Self BDT 415,000/- (from existing business) 84%                                                                                                                                                                                                                                                                                                                                     |  |  |  |
|                                                      |   | Required Investment BDT 80,000/- (as equity) 16%                                                                                                                                                                                                                                                                                                                                    |  |  |  |
| Present salary/drawings<br>from business (estimates) | : | BDT 5,000                                                                                                                                                                                                                                                                                                                                                                           |  |  |  |
| Proposed Salary                                      | : | BDT 5,000                                                                                                                                                                                                                                                                                                                                                                           |  |  |  |
| Size of shop                                         | : | 10 ft x 10 ft= 100 square ft                                                                                                                                                                                                                                                                                                                                                        |  |  |  |
| Implementation                                       | : | <ul> <li>The business is planned to be scaled up by investment in existing goods like; Shoes item etc.</li> <li>Average 15% gain on sales.</li> <li>The business is operating by entrepreneur. Existing no employee.</li> <li>One employee will be appointed.</li> <li>The shop is rented.</li> <li>Collects goods from Dhaka.</li> <li>Agreed grace period is 3 months.</li> </ul> |  |  |  |

Pictures