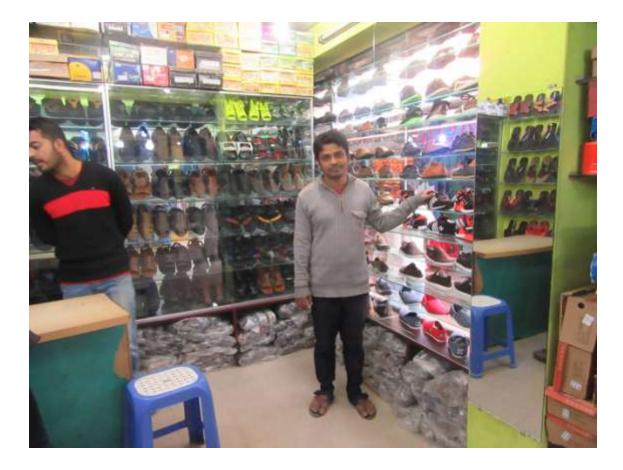

| Proposed Nobin Udyokta Business Info                 |   |                                                                                                                                                                                                                                                                                                                                                                                     |  |  |  |
|------------------------------------------------------|---|-------------------------------------------------------------------------------------------------------------------------------------------------------------------------------------------------------------------------------------------------------------------------------------------------------------------------------------------------------------------------------------|--|--|--|
| Business Name                                        | : | REX FASHION                                                                                                                                                                                                                                                                                                                                                                         |  |  |  |
| Location                                             | : | Lasu plaza, Victoria road, Tangail                                                                                                                                                                                                                                                                                                                                                  |  |  |  |
| Total Investment in BDT                              | : | BDT 495,000/-                                                                                                                                                                                                                                                                                                                                                                       |  |  |  |
| Financing                                            | : | Self BDT 415,000/- (from existing business) 84%                                                                                                                                                                                                                                                                                                                                     |  |  |  |
|                                                      |   | Required Investment BDT 80,000/- (as equity) 16%                                                                                                                                                                                                                                                                                                                                    |  |  |  |
| Present salary/drawings<br>from business (estimates) | : | BDT 5,000                                                                                                                                                                                                                                                                                                                                                                           |  |  |  |
| Proposed Salary                                      | : | BDT 5,000                                                                                                                                                                                                                                                                                                                                                                           |  |  |  |
| Size of shop                                         | : | 10 ft x 10 ft= 100 square ft                                                                                                                                                                                                                                                                                                                                                        |  |  |  |
| Implementation                                       | : | <ul> <li>The business is planned to be scaled up by investment in existing goods like; Shoes item etc.</li> <li>Average 15% gain on sales.</li> <li>The business is operating by entrepreneur. Existing no employee.</li> <li>One employee will be appointed.</li> <li>The shop is rented.</li> <li>Collects goods from Dhaka.</li> <li>Agreed grace period is 3 months.</li> </ul> |  |  |  |