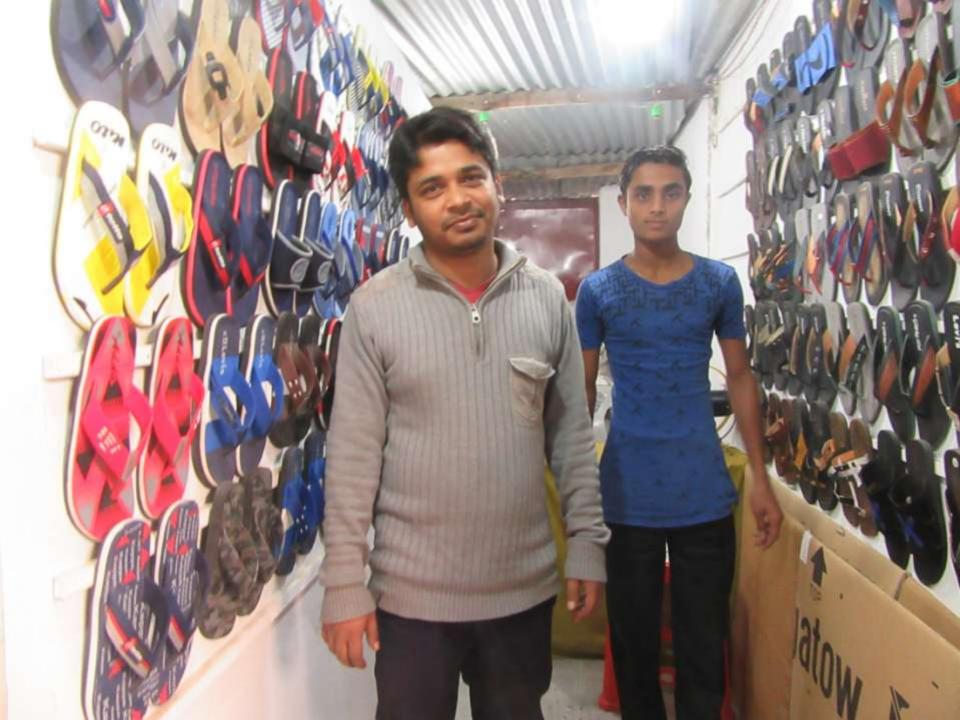

| Proposed Nobin Udyokta Business Info                 |   |                                                                                                                                                                                                                                                                                                                                                                                     |  |  |  |
|------------------------------------------------------|---|-------------------------------------------------------------------------------------------------------------------------------------------------------------------------------------------------------------------------------------------------------------------------------------------------------------------------------------------------------------------------------------|--|--|--|
| Business Name                                        | : | REX FASHION                                                                                                                                                                                                                                                                                                                                                                         |  |  |  |
| Location                                             | : | Lasu plaza, Victoria road, Tangail                                                                                                                                                                                                                                                                                                                                                  |  |  |  |
| Total Investment in BDT                              | : | BDT 495,000/-                                                                                                                                                                                                                                                                                                                                                                       |  |  |  |
| Financing                                            | : | Self BDT 415,000/- (from existing business) 84%                                                                                                                                                                                                                                                                                                                                     |  |  |  |
|                                                      |   | Required Investment BDT 80,000/- (as equity) 16%                                                                                                                                                                                                                                                                                                                                    |  |  |  |
| Present salary/drawings<br>from business (estimates) | : | BDT 5,000                                                                                                                                                                                                                                                                                                                                                                           |  |  |  |
| Proposed Salary                                      | : | BDT 5,000                                                                                                                                                                                                                                                                                                                                                                           |  |  |  |
| Size of shop                                         | : | 10 ft x 10 ft= 100 square ft                                                                                                                                                                                                                                                                                                                                                        |  |  |  |
| Implementation                                       | : | <ul> <li>The business is planned to be scaled up by investment in existing goods like; Shoes item etc.</li> <li>Average 15% gain on sales.</li> <li>The business is operating by entrepreneur. Existing no employee.</li> <li>One employee will be appointed.</li> <li>The shop is rented.</li> <li>Collects goods from Dhaka.</li> <li>Agreed grace period is 3 months.</li> </ul> |  |  |  |

Pictures