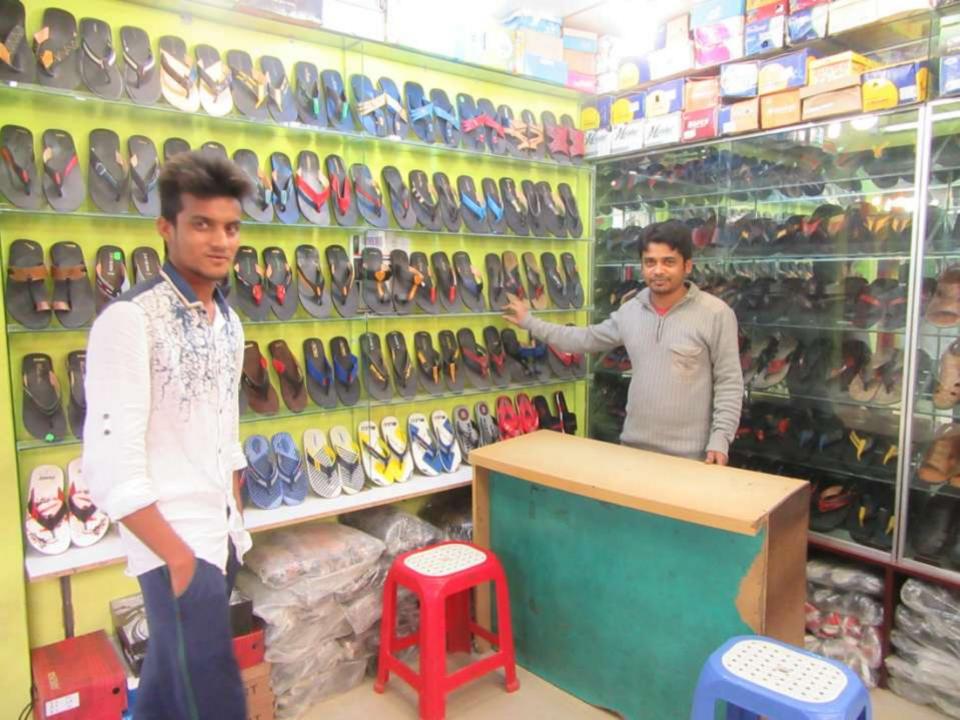

Pictures

| Proposed Nobin Udyokta Business Info                 |   |                                                                                                                                                                                                                                                                                                                                                                                     |  |  |  |
|------------------------------------------------------|---|-------------------------------------------------------------------------------------------------------------------------------------------------------------------------------------------------------------------------------------------------------------------------------------------------------------------------------------------------------------------------------------|--|--|--|
| Business Name                                        | : | REX FASHION                                                                                                                                                                                                                                                                                                                                                                         |  |  |  |
| Location                                             | : | Lasu plaza, Victoria road, Tangail                                                                                                                                                                                                                                                                                                                                                  |  |  |  |
| Total Investment in BDT                              | : | BDT 495,000/-                                                                                                                                                                                                                                                                                                                                                                       |  |  |  |
| Financing                                            | : | Self BDT 415,000/- (from existing business) 84%                                                                                                                                                                                                                                                                                                                                     |  |  |  |
|                                                      |   | Required Investment BDT 80,000/- (as equity) 16%                                                                                                                                                                                                                                                                                                                                    |  |  |  |
| Present salary/drawings<br>from business (estimates) | : | BDT 5,000                                                                                                                                                                                                                                                                                                                                                                           |  |  |  |
| Proposed Salary                                      | : | BDT 5,000                                                                                                                                                                                                                                                                                                                                                                           |  |  |  |
| Size of shop                                         | : | 10 ft x 10 ft= 100 square ft                                                                                                                                                                                                                                                                                                                                                        |  |  |  |
| Implementation                                       | : | <ul> <li>The business is planned to be scaled up by investment in existing goods like; Shoes item etc.</li> <li>Average 15% gain on sales.</li> <li>The business is operating by entrepreneur. Existing no employee.</li> <li>One employee will be appointed.</li> <li>The shop is rented.</li> <li>Collects goods from Dhaka.</li> <li>Agreed grace period is 3 months.</li> </ul> |  |  |  |