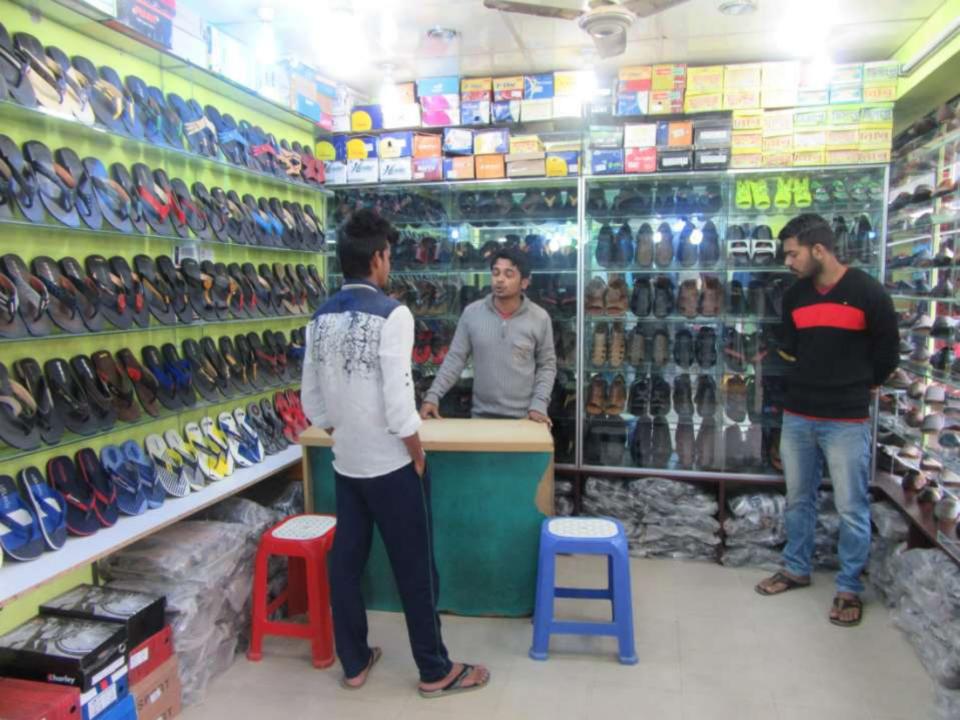

| Proposed Nobin Udyokta Business Info                 |   |                                                                                                                                                                                                                                                                                                                                                                                     |  |  |  |
|------------------------------------------------------|---|-------------------------------------------------------------------------------------------------------------------------------------------------------------------------------------------------------------------------------------------------------------------------------------------------------------------------------------------------------------------------------------|--|--|--|
| Business Name                                        | : | REX FASHION                                                                                                                                                                                                                                                                                                                                                                         |  |  |  |
| Location                                             | : | Lasu plaza, Victoria road, Tangail                                                                                                                                                                                                                                                                                                                                                  |  |  |  |
| Total Investment in BDT                              | : | BDT 495,000/-                                                                                                                                                                                                                                                                                                                                                                       |  |  |  |
| Financing                                            | : | Self BDT 415,000/- (from existing business) 84%                                                                                                                                                                                                                                                                                                                                     |  |  |  |
|                                                      |   | Required Investment BDT 80,000/- (as equity) 16%                                                                                                                                                                                                                                                                                                                                    |  |  |  |
| Present salary/drawings<br>from business (estimates) | : | BDT 5,000                                                                                                                                                                                                                                                                                                                                                                           |  |  |  |
| Proposed Salary                                      | : | BDT 5,000                                                                                                                                                                                                                                                                                                                                                                           |  |  |  |
| Size of shop                                         | : | 10 ft x 10 ft= 100 square ft                                                                                                                                                                                                                                                                                                                                                        |  |  |  |
| Implementation                                       | : | <ul> <li>The business is planned to be scaled up by investment in existing goods like; Shoes item etc.</li> <li>Average 15% gain on sales.</li> <li>The business is operating by entrepreneur. Existing no employee.</li> <li>One employee will be appointed.</li> <li>The shop is rented.</li> <li>Collects goods from Dhaka.</li> <li>Agreed grace period is 3 months.</li> </ul> |  |  |  |