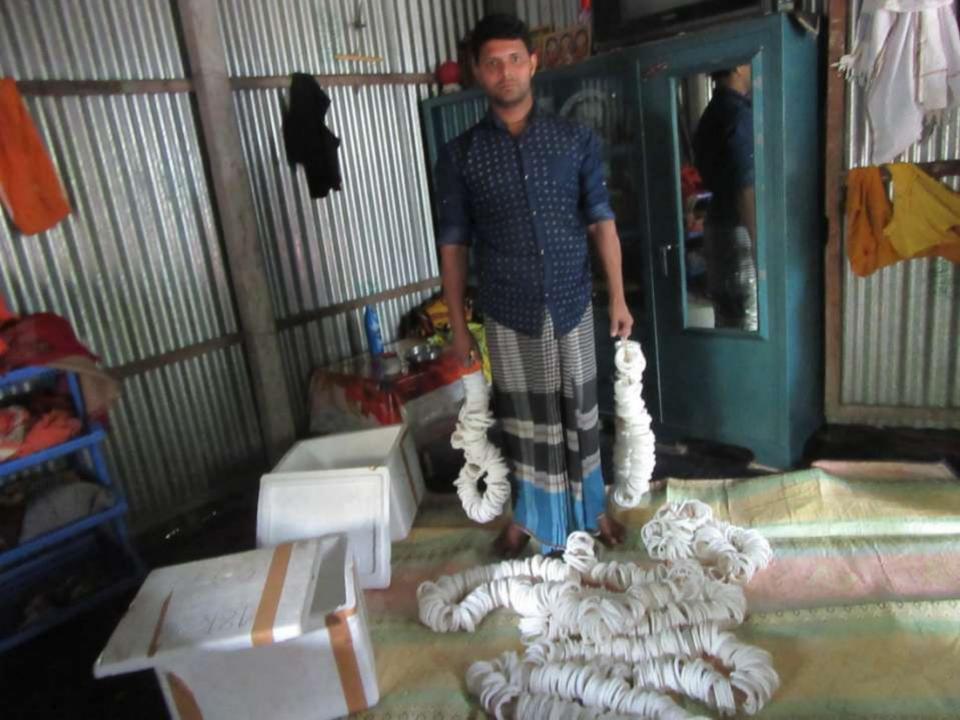

| Proposed Nobin Udyokta Business Info              |                         |                                                                                                                                                                                                                                                                                                                                                                                                 |  |  |
|---------------------------------------------------|-------------------------|-------------------------------------------------------------------------------------------------------------------------------------------------------------------------------------------------------------------------------------------------------------------------------------------------------------------------------------------------------------------------------------------------|--|--|
| Business Name                                     | : PRODIP SHONKHO VANDAR |                                                                                                                                                                                                                                                                                                                                                                                                 |  |  |
| Location                                          | :                       | Aloya Bhobani, Tangail                                                                                                                                                                                                                                                                                                                                                                          |  |  |
| Total Investment in BDT                           | :                       | BDT 260,000/-                                                                                                                                                                                                                                                                                                                                                                                   |  |  |
| Financing                                         | :                       | Self BDT 200,000/- (from existing business) 77% Required Investment BDT 60,000/- (as equity) 23%                                                                                                                                                                                                                                                                                                |  |  |
| Present salary/drawings from business (estimates) | :                       | BDT 5,000                                                                                                                                                                                                                                                                                                                                                                                       |  |  |
| Proposed Salary                                   | :                       | BDT 5,000                                                                                                                                                                                                                                                                                                                                                                                       |  |  |
| Size of shop                                      | :                       | 22 ft x 14 ft= 308 square ft                                                                                                                                                                                                                                                                                                                                                                    |  |  |
| Implementation                                    | :                       | <ul> <li>The business is planned to be scaled up by investment in existing goods like; Bracelet item etc.</li> <li>Average 15% gain on sales.</li> <li>The business is operating by entrepreneur. Existing 1 employee.</li> <li>One employee will be appointed.</li> <li>The shop is owned.</li> <li>Collects goods from Rajshahi, Natore.</li> <li>Agreed grace period is 3 months.</li> </ul> |  |  |

# Pictures