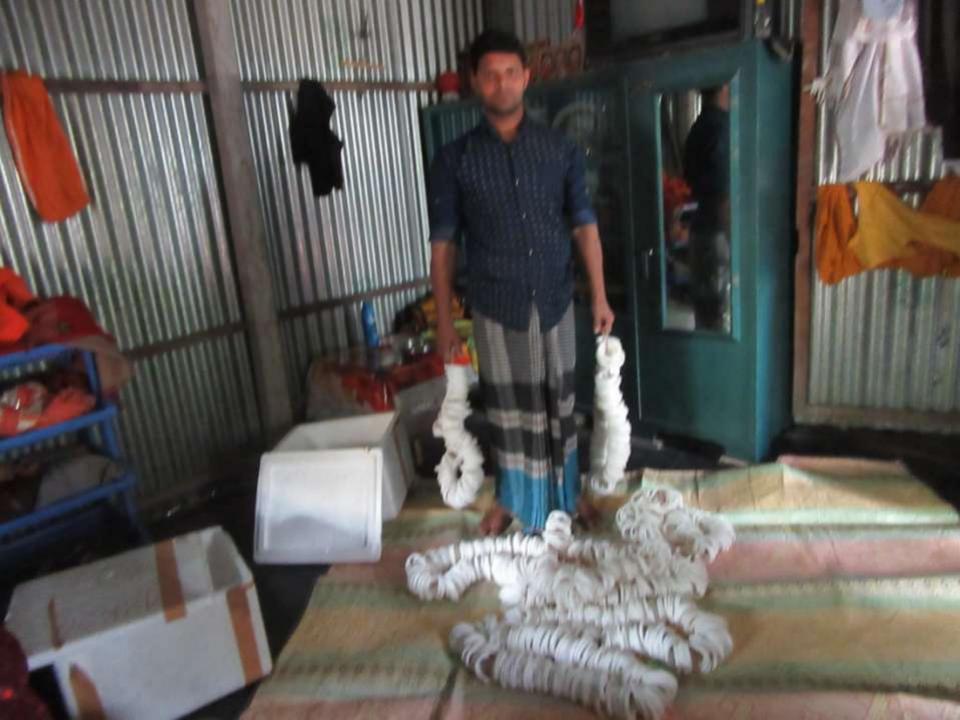

| Proposed Nobin Udyokta Business Info              |                         |                                                                                                                                                                                                                                                                                                                                                                                                 |  |  |
|---------------------------------------------------|-------------------------|-------------------------------------------------------------------------------------------------------------------------------------------------------------------------------------------------------------------------------------------------------------------------------------------------------------------------------------------------------------------------------------------------|--|--|
| Business Name                                     | : PRODIP SHONKHO VANDAR |                                                                                                                                                                                                                                                                                                                                                                                                 |  |  |
| Location                                          | :                       | Aloya Bhobani, Tangail                                                                                                                                                                                                                                                                                                                                                                          |  |  |
| Total Investment in BDT                           | :                       | BDT 260,000/-                                                                                                                                                                                                                                                                                                                                                                                   |  |  |
| Financing                                         | :                       | Self BDT 200,000/- (from existing business) 77% Required Investment BDT 60,000/- (as equity) 23%                                                                                                                                                                                                                                                                                                |  |  |
| Present salary/drawings from business (estimates) | :                       | BDT 5,000                                                                                                                                                                                                                                                                                                                                                                                       |  |  |
| Proposed Salary                                   | :                       | BDT 5,000                                                                                                                                                                                                                                                                                                                                                                                       |  |  |
| Size of shop                                      | :                       | 22 ft x 14 ft= 308 square ft                                                                                                                                                                                                                                                                                                                                                                    |  |  |
| Implementation                                    | :                       | <ul> <li>The business is planned to be scaled up by investment in existing goods like; Bracelet item etc.</li> <li>Average 15% gain on sales.</li> <li>The business is operating by entrepreneur. Existing 1 employee.</li> <li>One employee will be appointed.</li> <li>The shop is owned.</li> <li>Collects goods from Rajshahi, Natore.</li> <li>Agreed grace period is 3 months.</li> </ul> |  |  |

# Pictures