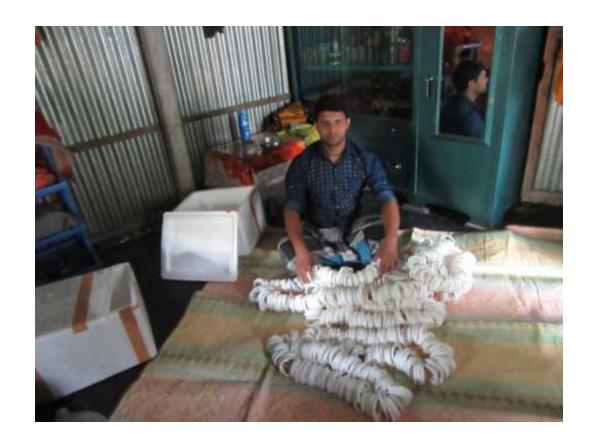

| Proposed Nobin Udyokta Business Info              |                         |                                                                                                                                                                                                                                                                                                                                                                                                 |  |  |
|---------------------------------------------------|-------------------------|-------------------------------------------------------------------------------------------------------------------------------------------------------------------------------------------------------------------------------------------------------------------------------------------------------------------------------------------------------------------------------------------------|--|--|
| Business Name                                     | : PRODIP SHONKHO VANDAR |                                                                                                                                                                                                                                                                                                                                                                                                 |  |  |
| Location                                          | :                       | Aloya Bhobani, Tangail                                                                                                                                                                                                                                                                                                                                                                          |  |  |
| Total Investment in BDT                           | :                       | BDT 260,000/-                                                                                                                                                                                                                                                                                                                                                                                   |  |  |
| Financing                                         | :                       | Self BDT 200,000/- (from existing business) 77% Required Investment BDT 60,000/- (as equity) 23%                                                                                                                                                                                                                                                                                                |  |  |
| Present salary/drawings from business (estimates) | :                       | BDT 5,000                                                                                                                                                                                                                                                                                                                                                                                       |  |  |
| Proposed Salary                                   | :                       | BDT 5,000                                                                                                                                                                                                                                                                                                                                                                                       |  |  |
| Size of shop                                      | :                       | 22 ft x 14 ft= 308 square ft                                                                                                                                                                                                                                                                                                                                                                    |  |  |
| Implementation                                    | :                       | <ul> <li>The business is planned to be scaled up by investment in existing goods like; Bracelet item etc.</li> <li>Average 15% gain on sales.</li> <li>The business is operating by entrepreneur. Existing 1 employee.</li> <li>One employee will be appointed.</li> <li>The shop is owned.</li> <li>Collects goods from Rajshahi, Natore.</li> <li>Agreed grace period is 3 months.</li> </ul> |  |  |

# Pictures