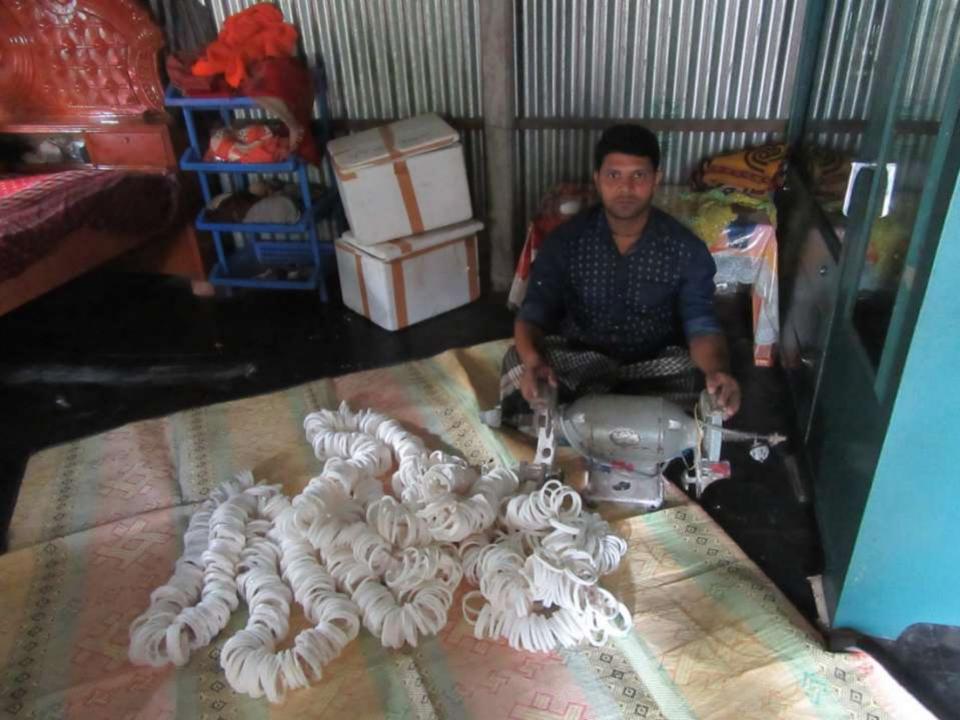

# Pictures

| Proposed Nobin Udyokta Business Info              |                         |                                                                                                                                                                                                                                                                                                                                                                                                 |  |  |
|---------------------------------------------------|-------------------------|-------------------------------------------------------------------------------------------------------------------------------------------------------------------------------------------------------------------------------------------------------------------------------------------------------------------------------------------------------------------------------------------------|--|--|
| Business Name                                     | : PRODIP SHONKHO VANDAR |                                                                                                                                                                                                                                                                                                                                                                                                 |  |  |
| Location                                          | :                       | Aloya Bhobani, Tangail                                                                                                                                                                                                                                                                                                                                                                          |  |  |
| Total Investment in BDT                           | :                       | BDT 260,000/-                                                                                                                                                                                                                                                                                                                                                                                   |  |  |
| Financing                                         | :                       | Self BDT 200,000/- (from existing business) 77% Required Investment BDT 60,000/- (as equity) 23%                                                                                                                                                                                                                                                                                                |  |  |
| Present salary/drawings from business (estimates) | :                       | BDT 5,000                                                                                                                                                                                                                                                                                                                                                                                       |  |  |
| Proposed Salary                                   | :                       | BDT 5,000                                                                                                                                                                                                                                                                                                                                                                                       |  |  |
| Size of shop                                      | :                       | 22 ft x 14 ft= 308 square ft                                                                                                                                                                                                                                                                                                                                                                    |  |  |
| Implementation                                    | :                       | <ul> <li>The business is planned to be scaled up by investment in existing goods like; Bracelet item etc.</li> <li>Average 15% gain on sales.</li> <li>The business is operating by entrepreneur. Existing 1 employee.</li> <li>One employee will be appointed.</li> <li>The shop is owned.</li> <li>Collects goods from Rajshahi, Natore.</li> <li>Agreed grace period is 3 months.</li> </ul> |  |  |