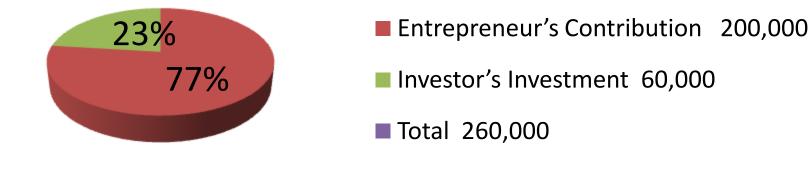

| Proposed Nobin Udyokta Business Info              |                         |                                                                                                                                                                                                                                                                                                                                                                                                 |  |  |
|---------------------------------------------------|-------------------------|-------------------------------------------------------------------------------------------------------------------------------------------------------------------------------------------------------------------------------------------------------------------------------------------------------------------------------------------------------------------------------------------------|--|--|
| Business Name                                     | : PRODIP SHONKHO VANDAR |                                                                                                                                                                                                                                                                                                                                                                                                 |  |  |
| Location                                          | :                       | Aloya Bhobani, Tangail                                                                                                                                                                                                                                                                                                                                                                          |  |  |
| Total Investment in BDT                           | :                       | BDT 260,000/-                                                                                                                                                                                                                                                                                                                                                                                   |  |  |
| Financing                                         | :                       | Self BDT 200,000/- (from existing business) 77% Required Investment BDT 60,000/- (as equity) 23%                                                                                                                                                                                                                                                                                                |  |  |
| Present salary/drawings from business (estimates) | :                       | BDT 5,000                                                                                                                                                                                                                                                                                                                                                                                       |  |  |
| Proposed Salary                                   | :                       | BDT 5,000                                                                                                                                                                                                                                                                                                                                                                                       |  |  |
| Size of shop                                      | :                       | 22 ft x 14 ft= 308 square ft                                                                                                                                                                                                                                                                                                                                                                    |  |  |
| Implementation                                    | :                       | <ul> <li>The business is planned to be scaled up by investment in existing goods like; Bracelet item etc.</li> <li>Average 15% gain on sales.</li> <li>The business is operating by entrepreneur. Existing 1 employee.</li> <li>One employee will be appointed.</li> <li>The shop is owned.</li> <li>Collects goods from Rajshahi, Natore.</li> <li>Agreed grace period is 3 months.</li> </ul> |  |  |

| Investment Breakdown |      |            |                 |          |            |                 |                   |
|----------------------|------|------------|-----------------|----------|------------|-----------------|-------------------|
| Existing             |      |            |                 | Proposed |            |                 |                   |
| Particulars          | Qty. | Unit Price | Amount<br>(BDT) | Qty.     | Unit Price | Amount<br>(BDT) | Proposed<br>Total |
| Bracelet             | 1    | 200000     | 200,000         | 1        | 60000      | 60,000          | 260,000           |
| Total                | 1    |            | 200,000         | 1        |            | 60,000          | 260,000           |