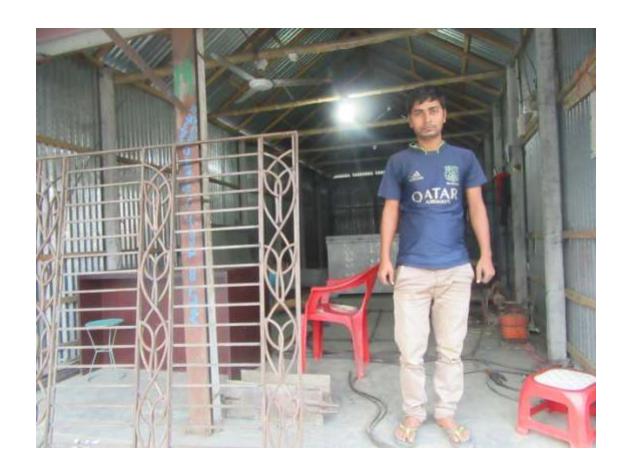

#### **Proposed NU Business Name: MAMUN STEEL ENGINEERING WORKSHOP**



Project identification and prepared by: Md. Forhad Hosen, Tangail Sadar Unit, Tangail

Project verified by: MD. Mizanur Rahman Patowary



| Brief Bio of The Proposed Nobin Udyokta                                                                                                         |         |                                                                                                                                                                                           |  |  |  |  |
|-------------------------------------------------------------------------------------------------------------------------------------------------|---------|------------------------------------------------------------------------------------------------------------------------------------------------