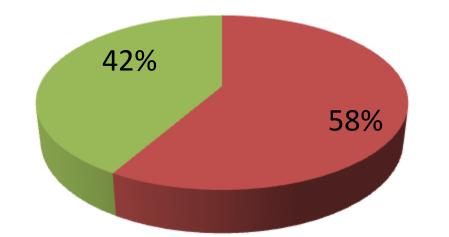

| Proposed Nobin Udyokta Business Info              |   |                                                                                                                                                                                                                                          |  |  |  |  |
|---------------------------------------------------|---|------------------------------------------------------------------------------------------------------------------------------------------------------------------------------------------------------------------------------------------|--|--|--|--|
| Business Name                                     | : | MAMUN STEEL ENGINEERING WORKSHOP                                                                                                                                                                                                         |  |  |  |  |
| Location                                          | : | Suruj Bazar                                                                                                                                                                                                                              |  |  |  |  |
| Total Investment in BDT                           | : | BDT 120,000/-                                                                                                                                                                                                                            |  |  |  |  |
| Financing                                         | : | Self BDT 70,000/-(from existing business) 58% Required Investment BDT 50,000/-(as equity) 42%                                                                                                                                            |  |  |  |  |
| Present salary/drawings from business (estimates) | : | BDT 5,000/-                                                                                                                                                                                                                              |  |  |  |  |
| Proposed Salary                                   | : | BDT 5,000/-                                                                                                                                                                                                                              |  |  |  |  |
| Size of shop                                      | : | 35ft x 12ft= 420 square ft                                                                                                                                                                                                               |  |  |  |  |
| Implementation                                    | : | <ul> <li>The business is planned to be scaled up by investment in existing goods like; machine, rod, sheet etc.</li> <li>Average 15% gain on sale.</li> <li>The business is operating by entrepreneur. Existing no employees.</li> </ul> |  |  |  |  |