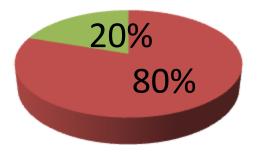

| Proposed Nobin Udyokta Business Info                 |   |                                                                                                                                                                                                                                                                                                                                                                                      |  |  |  |
|------------------------------------------------------|---|--------------------------------------------------------------------------------------------------------------------------------------------------------------------------------------------------------------------------------------------------------------------------------------------------------------------------------------------------------------------------------------|--|--|--|
| Business Name                                        |   | JARA FASHION                                                                                                                                                                                                                                                                                                                                                                         |  |  |  |
| Location                                             | : | Hira Super Market, Old Court road, Tangail                                                                                                                                                                                                                                                                                                                                           |  |  |  |
| Total Investment in BDT                              | : | BDT 405,000/-                                                                                                                                                                                                                                                                                                                                                                        |  |  |  |
| Financing                                            | : | Self BDT 325,000/- (from existing business) 80%<br>Required Investment BDT 80,000/- (as equity) 20%                                                                                                                                                                                                                                                                                  |  |  |  |
| Present salary/drawings<br>from business (estimates) | : | BDT 5,000                                                                                                                                                                                                                                                                                                                                                                            |  |  |  |
| Proposed Salary                                      | : | BDT 5,000                                                                                                                                                                                                                                                                                                                                                                            |  |  |  |
| Size of shop                                         | : | 12 ft x 7 ft= 84 square ft                                                                                                                                                                                                                                                                                                                                                           |  |  |  |
| Implementation                                       | : | <ul> <li>The business is planned to be scaled up by investment in existing goods like; Clothes item etc.</li> <li>Average 25% gain on sales.</li> <li>The business is operating by entrepreneur. Existing 1 employee.</li> <li>One employee will be appointed.</li> <li>The shop is rented.</li> <li>Collects goods from Dhaka.</li> <li>Agreed grace period is 3 months.</li> </ul> |  |  |  |