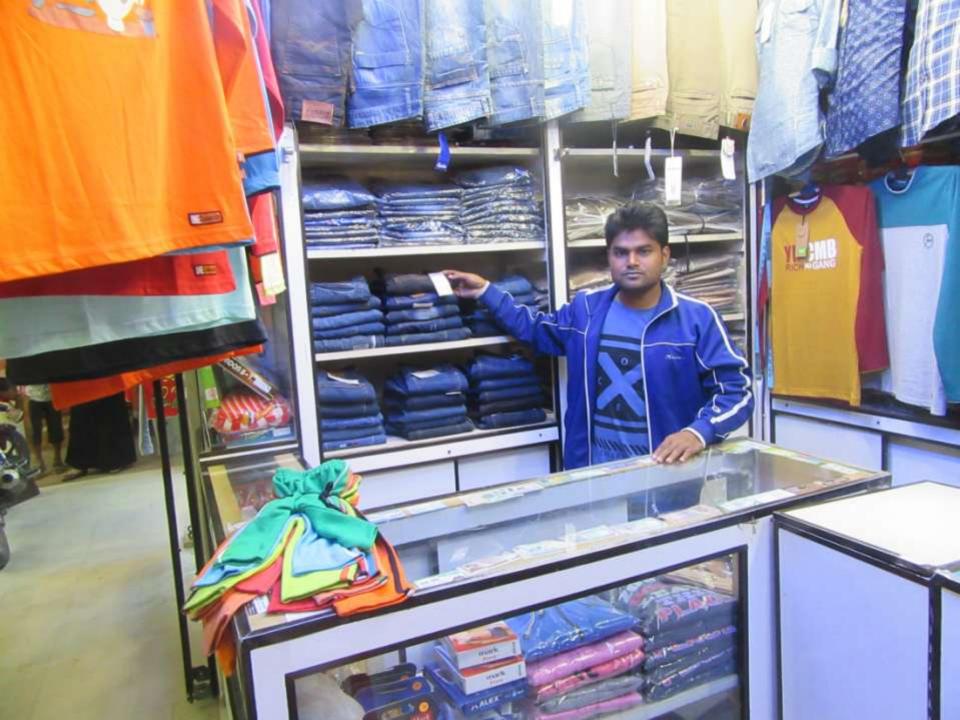

| Proposed Nobin Udyokta Business Info                 |   |                                                                                                                                                                                                                                                                                                                                                                                      |  |  |  |
|------------------------------------------------------|---|--------------------------------------------------------------------------------------------------------------------------------------------------------------------------------------------------------------------------------------------------------------------------------------------------------------------------------------------------------------------------------------|--|--|--|
| Business Name                                        |   | JARA FASHION                                                                                                                                                                                                                                                                                                                                                                         |  |  |  |
| Location                                             | : | Hira Super Market, Old Court road, Tangail                                                                                                                                                                                                                                                                                                                                           |  |  |  |
| Total Investment in BDT                              | : | BDT 405,000/-                                                                                                                                                                                                                                                                                                                                                                        |  |  |  |
| Financing                                            | : | Self BDT 325,000/- (from existing business) 80%<br>Required Investment BDT 80,000/- (as equity) 20%                                                                                                                                                                                                                                                                                  |  |  |  |
| Present salary/drawings<br>from business (estimates) | : | BDT 5,000                                                                                                                                                                                                                                                                                                                                                                            |  |  |  |
| Proposed Salary                                      | : | BDT 5,000                                                                                                                                                                                                                                                                                                                                                                            |  |  |  |
| Size of shop                                         | : | 12 ft x 7 ft= 84 square ft                                                                                                                                                                                                                                                                                                                                                           |  |  |  |
| Implementation                                       | : | <ul> <li>The business is planned to be scaled up by investment in existing goods like; Clothes item etc.</li> <li>Average 25% gain on sales.</li> <li>The business is operating by entrepreneur. Existing 1 employee.</li> <li>One employee will be appointed.</li> <li>The shop is rented.</li> <li>Collects goods from Dhaka.</li> <li>Agreed grace period is 3 months.</li> </ul> |  |  |  |