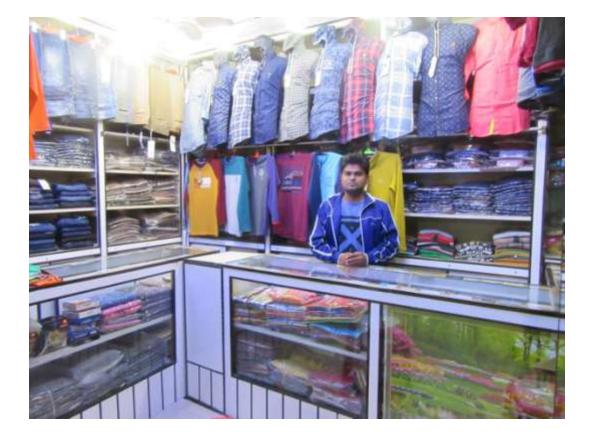

| Proposed Nobin Udyokta Business Info                 |   |                                                                                                                                                                                                                                                                                                                                                                                      |  |  |  |
|------------------------------------------------------|---|--------------------------------------------------------------------------------------------------------------------------------------------------------------------------------------------------------------------------------------------------------------------------------------------------------------------------------------------------------------------------------------|--|--|--|
| Business Name                                        |   | JARA FASHION                                                                                                                                                                                                                                                                                                                                                                         |  |  |  |
| Location                                             | : | Hira Super Market, Old Court road, Tangail                                                                                                                                                                                                                                                                                                                                           |  |  |  |
| Total Investment in BDT                              | : | BDT 405,000/-                                                                                                                                                                                                                                                                                                                                                                        |  |  |  |
| Financing                                            | : | Self BDT 325,000/- (from existing business) 80%<br>Required Investment BDT 80,000/- (as equity) 20%                                                                                                                                                                                                                                                                                  |  |  |  |
| Present salary/drawings<br>from business (estimates) | : | BDT 5,000                                                                                                                                                                                                                                                                                                                                                                            |  |  |  |
| Proposed Salary                                      | : | BDT 5,000                                                                                                                                                                                                                                                                                                                                                                            |  |  |  |
| Size of shop                                         | : | 12 ft x 7 ft= 84 square ft                                                                                                                                                                                                                                                                                                                                                           |  |  |  |
| Implementation                                       | : | <ul> <li>The business is planned to be scaled up by investment in existing goods like; Clothes item etc.</li> <li>Average 25% gain on sales.</li> <li>The business is operating by entrepreneur. Existing 1 employee.</li> <li>One employee will be appointed.</li> <li>The shop is rented.</li> <li>Collects goods from Dhaka.</li> <li>Agreed grace period is 3 months.</li> </ul> |  |  |  |