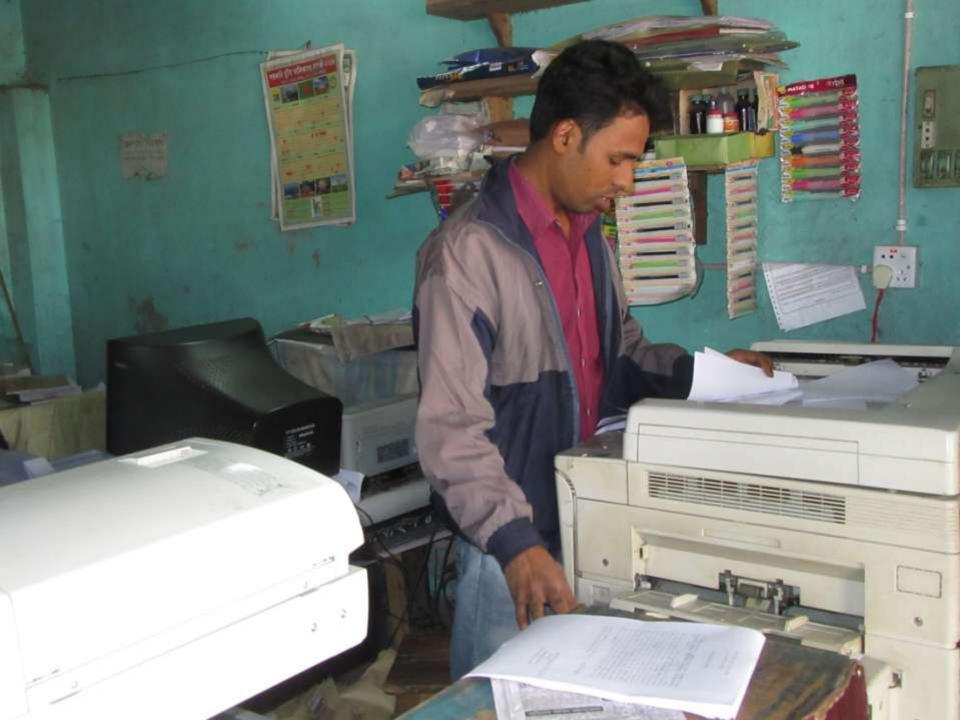

| Proposed Nobin Udyokta Business Info                 |   |                                                                                                                                                                                                                                                                                                                                                                                                           |  |  |  |
|------------------------------------------------------|---|-----------------------------------------------------------------------------------------------------------------------------------------------------------------------------------------------------------------------------------------------------------------------------------------------------------------------------------------------------------------------------------------------------------|--|--|--|
| Business Name                                        | : | BISSMILLA PHOTOSTAT & COMPURTER CENTER                                                                                                                                                                                                                                                                                                                                                                    |  |  |  |
| Location                                             | : | Rajabari Hat,Rajshahi                                                                                                                                                                                                                                                                                                                                                                                     |  |  |  |
| Total Investment in BDT                              | : | BDT 240,000/-                                                                                                                                                                                                                                                                                                                                                                                             |  |  |  |
| Financing                                            | : | Self BDT 190,000/-(from existing business) 75%<br>Required Investment BDT 50,000/-(as equity) 25%                                                                                                                                                                                                                                                                                                         |  |  |  |
| Present salary/drawings<br>from business (estimates) | : | BDT 5,000/-                                                                                                                                                                                                                                                                                                                                                                                               |  |  |  |
| Proposed Salary                                      | : | BDT 5,000/-                                                                                                                                                                                                                                                                                                                                                                                               |  |  |  |
| Size of shop                                         | : | 14ft x 12ft= 168 square ft                                                                                                                                                                                                                                                                                                                                                                                |  |  |  |
| Implementation                                       | : | <ul> <li>The business is planned to be scaled up by investment in existing; Servicing item etc.</li> <li>Average 20% gain on sale.</li> <li>The business is operating by entrepreneur. Existing 1 employees.</li> <li>After getting equity fund no employee will be appointed.</li> <li>The shop is Rent</li> <li>Collects goods from Rajshahi/Dhaka</li> <li>Agreed grace period is 3 months.</li> </ul> |  |  |  |