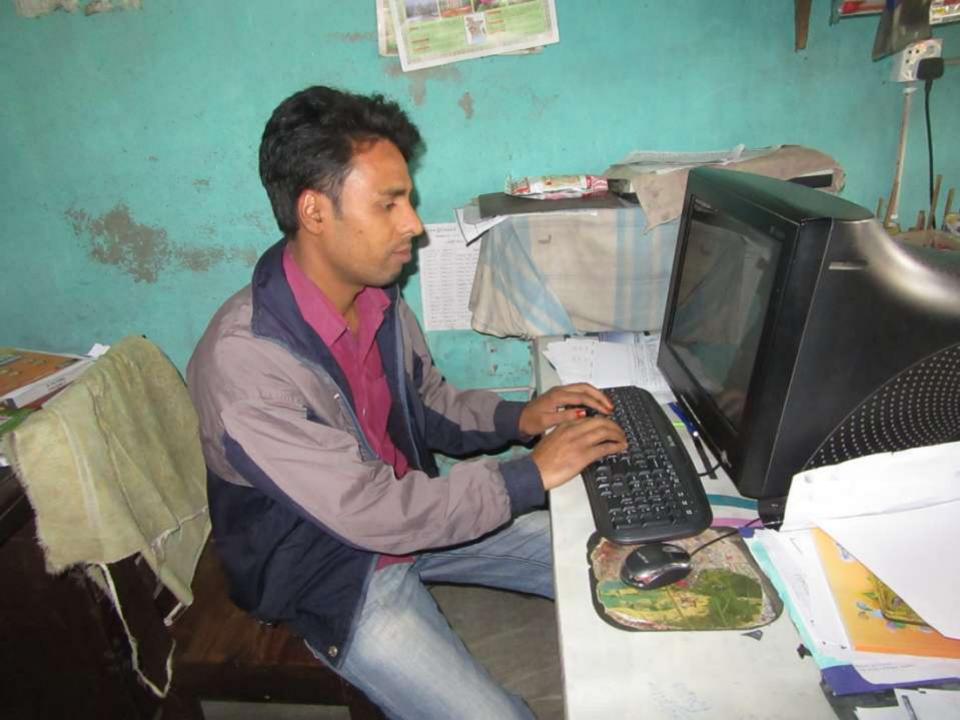

| Proposed Nobin Udyokta Business Info                 |   |                                                                                                                                                                                                                                                                                                                                                                                                           |  |  |  |
|------------------------------------------------------|---|-----------------------------------------------------------------------------------------------------------------------------------------------------------------------------------------------------------------------------------------------------------------------------------------------------------------------------------------------------------------------------------------------------------|--|--|--|
| Business Name                                        | : | BISSMILLA PHOTOSTAT & COMPURTER CENTER                                                                                                                                                                                                                                                                                                                                                                    |  |  |  |
| Location                                             | : | Rajabari Hat,Rajshahi                                                                                                                                                                                                                                                                                                                                                                                     |  |  |  |
| Total Investment in BDT                              | : | BDT 240,000/-                                                                                                                                                                                                                                                                                                                                                                                             |  |  |  |
| Financing                                            | : | Self BDT 190,000/-(from existing business) 75%<br>Required Investment BDT 50,000/-(as equity) 25%                                                                                                                                                                                                                                                                                                         |  |  |  |
| Present salary/drawings<br>from business (estimates) | : | BDT 5,000/-                                                                                                                                                                                                                                                                                                                                                                                               |  |  |  |
| Proposed Salary                                      | : | BDT 5,000/-                                                                                                                                                                                                                                                                                                                                                                                               |  |  |  |
| Size of shop                                         | : | 14ft x 12ft= 168 square ft                                                                                                                                                                                                                                                                                                                                                                                |  |  |  |
| Implementation                                       | : | <ul> <li>The business is planned to be scaled up by investment in existing; Servicing item etc.</li> <li>Average 20% gain on sale.</li> <li>The business is operating by entrepreneur. Existing 1 employees.</li> <li>After getting equity fund no employee will be appointed.</li> <li>The shop is Rent</li> <li>Collects goods from Rajshahi/Dhaka</li> <li>Agreed grace period is 3 months.</li> </ul> |  |  |  |