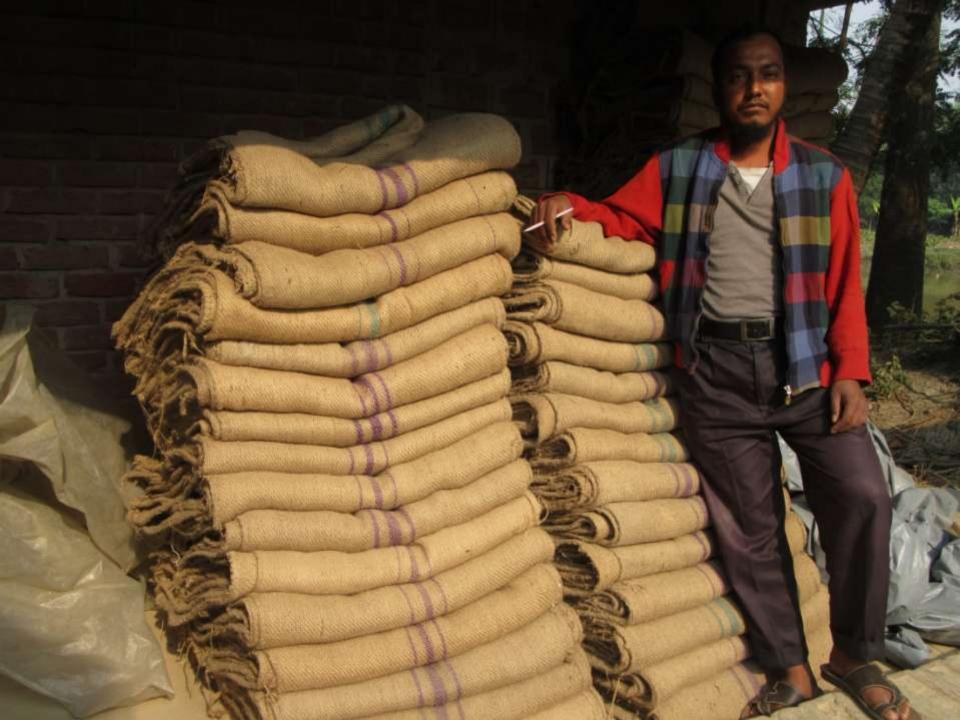

| Proposed Nobin Udyokta Business Info              |   |                                                                                                                                                                                                                                                                                                                                                                                                       |  |  |  |
|---------------------------------------------------|---|-------------------------------------------------------------------------------------------------------------------------------------------------------------------------------------------------------------------------------------------------------------------------------------------------------------------------------------------------------------------------------------------------------|--|--|--|
| Business Name                                     | : | BHAI BHAI BASTA BITAN                                                                                                                                                                                                                                                                                                                                                                                 |  |  |  |
| Location                                          | : | Rajabari Hat,Rajshahi                                                                                                                                                                                                                                                                                                                                                                                 |  |  |  |
| Total Investment in BDT                           | : | BDT 120,000/-                                                                                                                                                                                                                                                                                                                                                                                         |  |  |  |
| Financing                                         | : | Self BDT 70,000/-(from existing business) 58%<br>Required Investment BDT 50,000/-(as equity) 42%                                                                                                                                                                                                                                                                                                      |  |  |  |
| Present salary/drawings from business (estimates) | : | BDT 5,000/-                                                                                                                                                                                                                                                                                                                                                                                           |  |  |  |
| Proposed Salary                                   | : | BDT 5,000/-                                                                                                                                                                                                                                                                                                                                                                                           |  |  |  |
| Size of shop                                      | : | 14ft x 14ft= 196 square ft                                                                                                                                                                                                                                                                                                                                                                            |  |  |  |
| Implementation                                    | : | <ul> <li>The business is planned to be scaled up by investment in existing; Sales item etc.</li> <li>Average 10% gain on sale.</li> <li>The business is operating by entrepreneur. Existing 1 employees.</li> <li>After getting equity fund no employee will be appointed.</li> <li>The shop is Rent</li> <li>Collects goods from Rajshahi/Dhaka</li> <li>Agreed grace period is 3 months.</li> </ul> |  |  |  |

# Pictures

अशार्ड नहः - ० हे SFYLLYSYTES-C13 (E13) 13/2 13/2 नगर हेल्डीयाहित राजन 13362131513 गित्रमान छ।का :