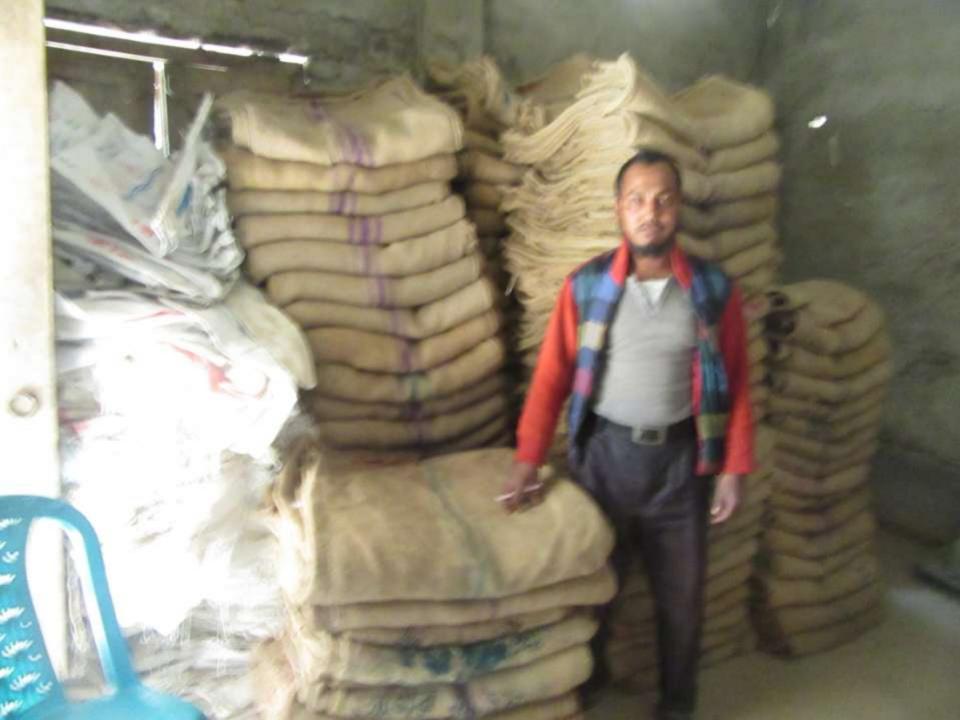

| Proposed Nobin Udyokta Business Info              |   |                                                                                                                                                                                                                                                                                                                                                                                                       |  |  |  |
|---------------------------------------------------|---|-------------------------------------------------------------------------------------------------------------------------------------------------------------------------------------------------------------------------------------------------------------------------------------------------------------------------------------------------------------------------------------------------------|--|--|--|
| Business Name                                     | : | BHAI BHAI BASTA BITAN                                                                                                                                                                                                                                                                                                                                                                                 |  |  |  |
| Location                                          | : | Rajabari Hat,Rajshahi                                                                                                                                                                                                                                                                                                                                                                                 |  |  |  |
| Total Investment in BDT                           | : | BDT 120,000/-                                                                                                                                                                                                                                                                                                                                                                                         |  |  |  |
| Financing                                         | : | Self BDT 70,000/-(from existing business) 58%<br>Required Investment BDT 50,000/-(as equity) 42%                                                                                                                                                                                                                                                                                                      |  |  |  |
| Present salary/drawings from business (estimates) | : | BDT 5,000/-                                                                                                                                                                                                                                                                                                                                                                                           |  |  |  |
| Proposed Salary                                   | : | BDT 5,000/-                                                                                                                                                                                                                                                                                                                                                                                           |  |  |  |
| Size of shop                                      | : | 14ft x 14ft= 196 square ft                                                                                                                                                                                                                                                                                                                                                                            |  |  |  |
| Implementation                                    | : | <ul> <li>The business is planned to be scaled up by investment in existing; Sales item etc.</li> <li>Average 10% gain on sale.</li> <li>The business is operating by entrepreneur. Existing 1 employees.</li> <li>After getting equity fund no employee will be appointed.</li> <li>The shop is Rent</li> <li>Collects goods from Rajshahi/Dhaka</li> <li>Agreed grace period is 3 months.</li> </ul> |  |  |  |

# Pictures

अशार्ड नहः - ० हे SFYLLYSYTES-C13 (E13) 13/2 13/2 नगर हेल्डीयाहित राजन 13362131513 गित्रमान छ।का :