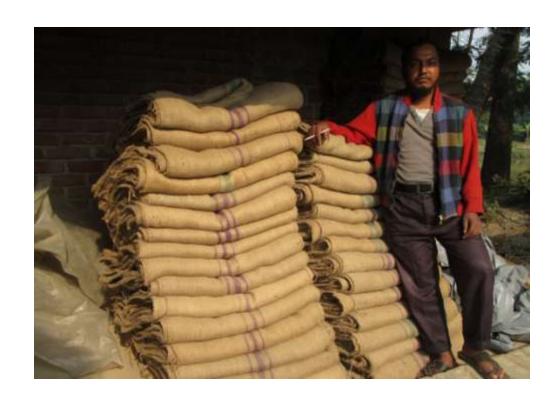

| Proposed Nobin Udyokta Business Info              |   |                                                                                                                                                                                                                                                                                                                                                                                                       |  |  |  |
|---------------------------------------------------|---|-------------------------------------------------------------------------------------------------------------------------------------------------------------------------------------------------------------------------------------------------------------------------------------------------------------------------------------------------------------------------------------------------------|--|--|--|
| Business Name                                     | : | BHAI BHAI BASTA BITAN                                                                                                                                                                                                                                                                                                                                                                                 |  |  |  |
| Location                                          | : | Rajabari Hat,Rajshahi                                                                                                                                                                                                                                                                                                                                                                                 |  |  |  |
| Total Investment in BDT                           | : | BDT 120,000/-                                                                                                                                                                                                                                                                                                                                                                                         |  |  |  |
| Financing                                         | : | Self BDT 70,000/-(from existing business) 58%<br>Required Investment BDT 50,000/-(as equity) 42%                                                                                                                                                                                                                                                                                                      |  |  |  |
| Present salary/drawings from business (estimates) | : | BDT 5,000/-                                                                                                                                                                                                                                                                                                                                                                                           |  |  |  |
| Proposed Salary                                   | : | BDT 5,000/-                                                                                                                                                                                                                                                                                                                                                                                           |  |  |  |
| Size of shop                                      | : | 14ft x 14ft= 196 square ft                                                                                                                                                                                                                                                                                                                                                                            |  |  |  |
| Implementation                                    | : | <ul> <li>The business is planned to be scaled up by investment in existing; Sales item etc.</li> <li>Average 10% gain on sale.</li> <li>The business is operating by entrepreneur. Existing 1 employees.</li> <li>After getting equity fund no employee will be appointed.</li> <li>The shop is Rent</li> <li>Collects goods from Rajshahi/Dhaka</li> <li>Agreed grace period is 3 months.</li> </ul> |  |  |  |

# Pictures

अशार्ड नहः - ० हे SFYLLYSYTES-C13 (E13) 13/2 13/2 नगर हेल्डीयाहित राजन 13362131513 गित्रमान छ।का :