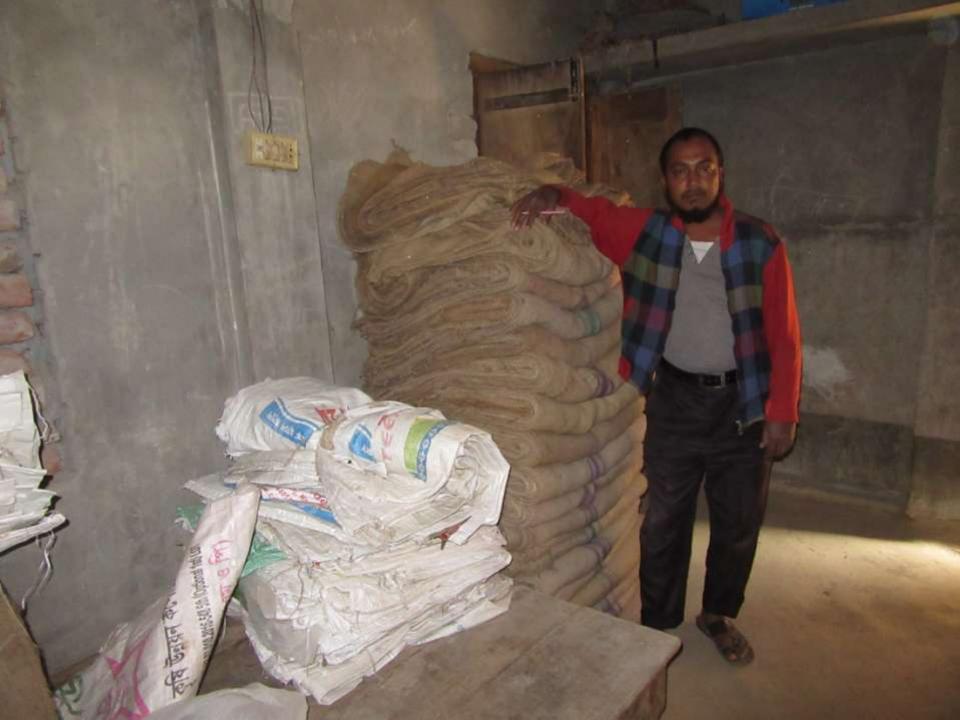

| Proposed Nobin Udyokta Business Info              |   |                                                                                                                                                                                                                                                                                                                                                                                                       |  |  |  |
|---------------------------------------------------|---|-------------------------------------------------------------------------------------------------------------------------------------------------------------------------------------------------------------------------------------------------------------------------------------------------------------------------------------------------------------------------------------------------------|--|--|--|
| Business Name                                     | : | BHAI BHAI BASTA BITAN                                                                                                                                                                                                                                                                                                                                                                                 |  |  |  |
| Location                                          | : | Rajabari Hat,Rajshahi                                                                                                                                                                                                                                                                                                                                                                                 |  |  |  |
| Total Investment in BDT                           | : | BDT 120,000/-                                                                                                                                                                                                                                                                                                                                                                                         |  |  |  |
| Financing                                         | : | Self BDT 70,000/-(from existing business) 58%<br>Required Investment BDT 50,000/-(as equity) 42%                                                                                                                                                                                                                                                                                                      |  |  |  |
| Present salary/drawings from business (estimates) | : | BDT 5,000/-                                                                                                                                                                                                                                                                                                                                                                                           |  |  |  |
| Proposed Salary                                   | : | BDT 5,000/-                                                                                                                                                                                                                                                                                                                                                                                           |  |  |  |
| Size of shop                                      | : | 14ft x 14ft= 196 square ft                                                                                                                                                                                                                                                                                                                                                                            |  |  |  |
| Implementation                                    | : | <ul> <li>The business is planned to be scaled up by investment in existing; Sales item etc.</li> <li>Average 10% gain on sale.</li> <li>The business is operating by entrepreneur. Existing 1 employees.</li> <li>After getting equity fund no employee will be appointed.</li> <li>The shop is Rent</li> <li>Collects goods from Rajshahi/Dhaka</li> <li>Agreed grace period is 3 months.</li> </ul> |  |  |  |