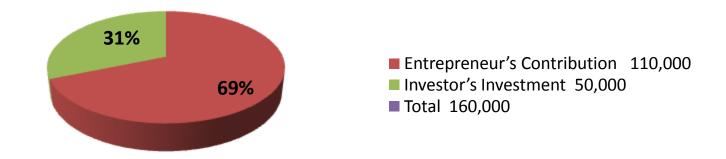

| Proposed Nobin Udyokta Business Info              |   |                                                                                                                                                                                                                                                                                                                                                     |  |  |
|---------------------------------------------------|---|-----------------------------------------------------------------------------------------------------------------------------------------------------------------------------------------------------------------------------------------------------------------------------------------------------------------------------------------------------|--|--|
| Business Name                                     | : | MS JAMAN KRISHI BIPONON KENDRA                                                                                                                                                                                                                                                                                                                      |  |  |
| Location                                          | : | Holdar par                                                                                                                                                                                                                                                                                                                                          |  |  |
| Total Investment in BDT                           | : | BDT 160,000/-                                                                                                                                                                                                                                                                                                                                       |  |  |
| Financing                                         | : | Self BDT 110,000/- (from existing business) 69%                                                                                                                                                                                                                                                                                                     |  |  |
|                                                   |   | Required Investment BDT 50,000/- (as equity) 31%                                                                                                                                                                                                                                                                                                    |  |  |
| Present salary/drawings from business (estimates) | : | BDT 5,000                                                                                                                                                                                                                                                                                                                                           |  |  |
| Proposed Salary                                   | : | BDT 5,000                                                                                                                                                                                                                                                                                                                                           |  |  |
| Size of shop                                      | : | 20 ft x 20 ft= 400sq ft                                                                                                                                                                                                                                                                                                                             |  |  |
| Implementation                                    | : | <ul> <li>The business is planned to be scaled up by investment in existing goods like Fertilizer,</li> <li>Average 20% gain on sales.</li> <li>The business is operating by entrepreneur. Existing no employee.</li> <li>The shop is in own place</li> <li>Collects goods from Dhaka, Rajshahi</li> <li>Agreed grace period is 3 months.</li> </ul> |  |  |

| Investment | Brea | kd | lown |
|------------|------|----|------|
|            | DiCa | NU |      |

|                                    | Exis | ting  | Proposed |     |            |        |          |
|------------------------------------|------|-------|----------|-----|------------|--------|----------|
| Particulars Qty. Unit Price Amount |      |       |          | Qty | Unit Price | Amount | Proposed |
|                                    |      |       | (BDT)    |     |            | (BDT)  | Total    |
| Organic<br>fertilizer              | 1    | 50000 | 50,000   | 1   | 25,000     | 25,000 | 75,000   |
| Earthworm<br>fertilizer            | 1    | 60000 | 60,000   | 1   | 25000      | 25,000 | 85,000   |
|                                    | 0    | 0     | 0        | 0   | 0          | 0      | 0        |
| Total                              | 2    | 0     | 110,000  | 2   | 0          | 50,000 | 160,000  |