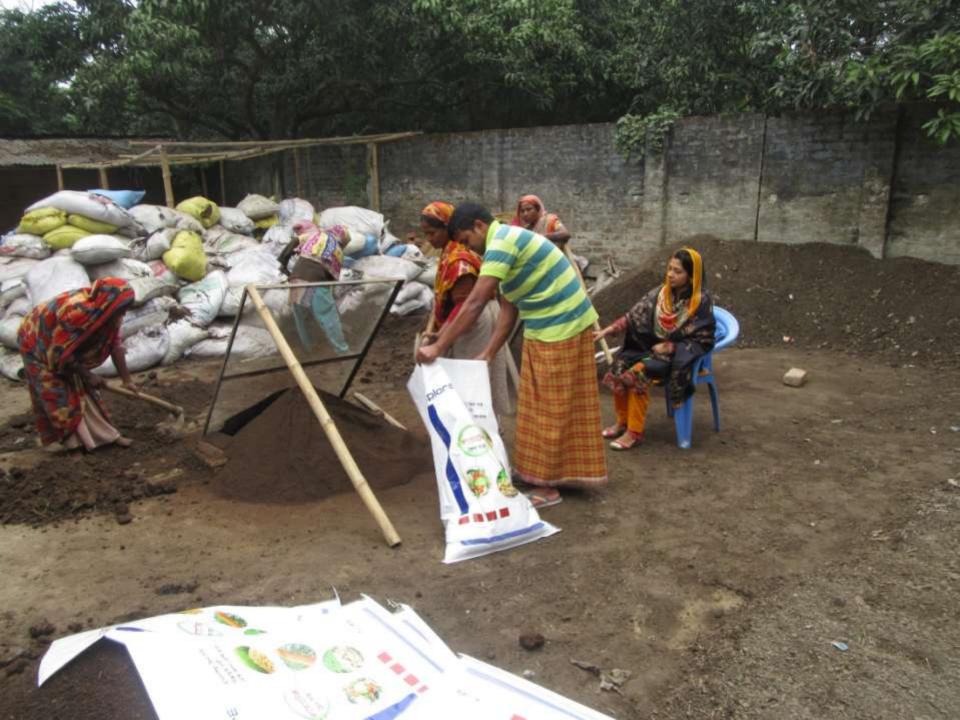

| Proposed Nobin Udyokta Business Info              |   |                                                                                                                                                                                                                                                                                                                                                     |  |  |
|---------------------------------------------------|---|-----------------------------------------------------------------------------------------------------------------------------------------------------------------------------------------------------------------------------------------------------------------------------------------------------------------------------------------------------|--|--|
| Business Name                                     | : | MS JAMAN KRISHI BIPONON KENDRA                                                                                                                                                                                                                                                                                                                      |  |  |
| Location                                          | : | Holdar par                                                                                                                                                                                                                                                                                                                                          |  |  |
| Total Investment in BDT                           | : | BDT 160,000/-                                                                                                                                                                                                                                                                                                                                       |  |  |
| Financing                                         | : | Self BDT 110,000/- (from existing business) 69%                                                                                                                                                                                                                                                                                                     |  |  |
|                                                   |   | Required Investment BDT 50,000/- (as equity) 31%                                                                                                                                                                                                                                                                                                    |  |  |
| Present salary/drawings from business (estimates) | : | BDT 5,000                                                                                                                                                                                                                                                                                                                                           |  |  |
| Proposed Salary                                   | : | BDT 5,000                                                                                                                                                                                                                                                                                                                                           |  |  |
| Size of shop                                      | : | 20 ft x 20 ft= 400sq ft                                                                                                                                                                                                                                                                                                                             |  |  |
| Implementation                                    | : | <ul> <li>The business is planned to be scaled up by investment in existing goods like Fertilizer,</li> <li>Average 20% gain on sales.</li> <li>The business is operating by entrepreneur. Existing no employee.</li> <li>The shop is in own place</li> <li>Collects goods from Dhaka, Rajshahi</li> <li>Agreed grace period is 3 months.</li> </ul> |  |  |