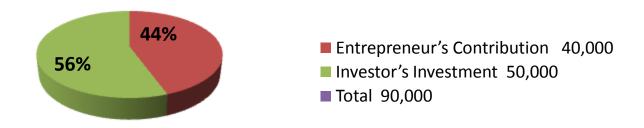

| Proposed Nobin Udyokta Business Info              |   |                                                                                                                                                                                                                                                                                                                                                  |  |  |  |  |
|---------------------------------------------------|---|--------------------------------------------------------------------------------------------------------------------------------------------------------------------------------------------------------------------------------------------------------------------------------------------------------------------------------------------------|--|--|--|--|
| Business Name                                     | : | MONIRUL STORE                                                                                                                                                                                                                                                                                                                                    |  |  |  |  |
| Location                                          | : | Sorer Hat.                                                                                                                                                                                                                                                                                                                                       |  |  |  |  |
| Total Investment in BDT                           | : | BDT 90,000/-                                                                                                                                                                                                                                                                                                                                     |  |  |  |  |
| Financing                                         | : | Self BDT 40,000/- (from existing business) 44% Required Investment BDT 50,000/- (as equity) 56%                                                                                                                                                                                                                                                  |  |  |  |  |
| Present salary/drawings from business (estimates) | : | BDT 5,000                                                                                                                                                                                                                                                                                                                                        |  |  |  |  |
| Proposed Salary                                   | : | BDT 5,000                                                                                                                                                                                                                                                                                                                                        |  |  |  |  |
| Size of shop                                      | : | 10 ft x 12 ft= 120 sq ft                                                                                                                                                                                                                                                                                                                         |  |  |  |  |
| Implementation                                    | : | <ul> <li>The business is planned to be scaled up by investment in existing goods like Groceries items.</li> <li>Average 15% gain on sales.</li> <li>The business is operating by entrepreneur. Existing no employee.</li> <li>The shop is in own place.</li> <li>Collects goods from Bagha.</li> <li>Agreed grace period is 3 months.</li> </ul> |  |  |  |  |