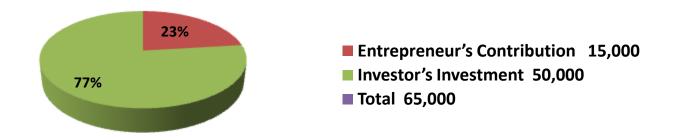

|                |          | Inve       | stment <b>B</b> | Breakdov | wn         |        |          |
|----------------|----------|------------|-----------------|----------|------------|--------|----------|
|                | Proposed |            |                 |          |            |        |          |
| Particulars    | Qty.     | Unit Price | Amount          | Qty      | Unit Price | Amount | Proposed |
|                |          |            | (BDT)           |          |            | (BDT)  | Total    |
| Soap           | 50       | 30         | 1,500           | 1        | 10,000     | 10,000 | 11,500   |
| Vim bar        | 25       | 15         | 375             | 1        | 5000       | 5,000  | 5,375    |
| Salt           | 12       | 12         | 144             | 1        | 5000       | 5,000  | 5,144    |
| Puffed rice    | 10       | 26         | 260             | 1        | 5000       | 5,000  | 5,260    |
| Biscuit        | 50       | 30         | 1,500           | 1        | 5000       | 5,000  | 6,500    |
| Paste          | 12       | 40         | 480             | 0        | 0          | 0      | 480      |
| Coil           | 6        | 40         | 240             | 0        | 0          | 0      | 240      |
| Chips          | 20       | 10         | 200             | 0        | 0          | 0      | 200      |
| Drinking water | 1        | 300        | 300             | 0        | 0          | 0      | 300      |
| Others         | 1        | 9000       | 9,000           | 1        | 10000      | 10,000 | 19,000   |
| Soap           |          |            | 0               | 1        | 5000       | 5,000  | 5,000    |
| Cosmetics      | 1        | 1000       | 1,000           | 1        | 5000       | 5,000  | 6,000    |
|                | 0        | 0          | 0               | 0        | 0          | 0      | 0        |
| Total          | 188      | 0          | 15,000          | 8        | 0          | 50,000 | 65,000   |