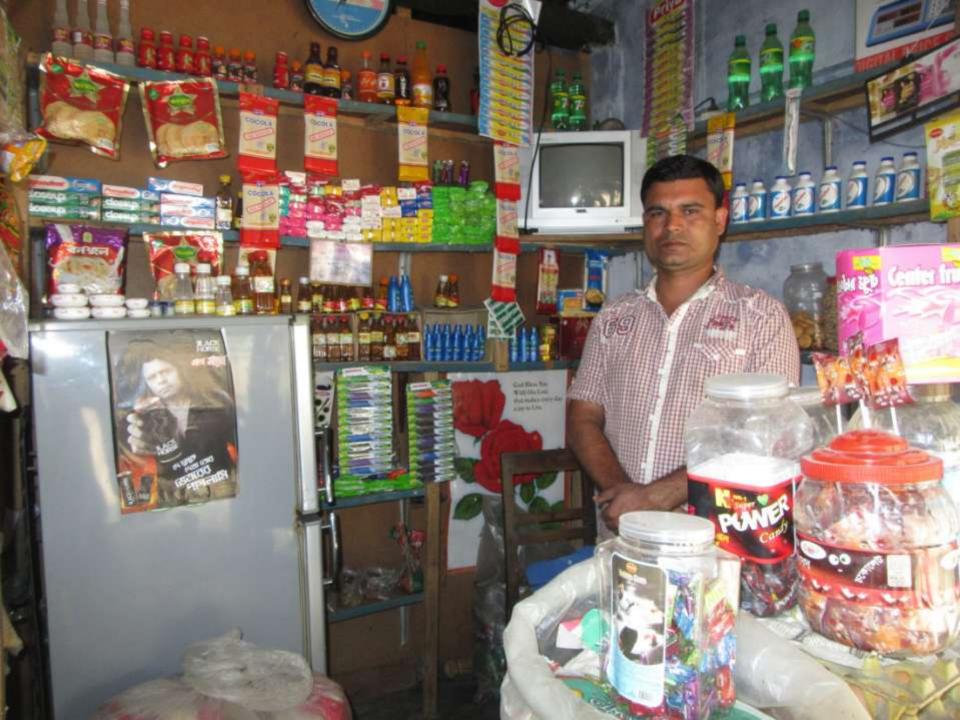

| Proposed Nobin Udyokta Business Info              |   |                                                                                                                                                                                                                                                                                                                                                  |  |  |  |
|---------------------------------------------------|---|--------------------------------------------------------------------------------------------------------------------------------------------------------------------------------------------------------------------------------------------------------------------------------------------------------------------------------------------------|--|--|--|
| Business Name                                     | : | MIM STORE                                                                                                                                                                                                                                                                                                                                        |  |  |  |
| Location                                          | : | Sorer Hat.                                                                                                                                                                                                                                                                                                                                       |  |  |  |
| Total Investment in BDT                           | : | BDT 65,000/-                                                                                                                                                                                                                                                                                                                                     |  |  |  |
| Financing                                         | : | Self BDT 15,000/- (from existing business) 23% Required Investment BDT 50,000/- (as equity) 77%                                                                                                                                                                                                                                                  |  |  |  |
| Present salary/drawings from business (estimates) | : | BDT 5,000                                                                                                                                                                                                                                                                                                                                        |  |  |  |
| Proposed Salary                                   | : | BDT 5,000                                                                                                                                                                                                                                                                                                                                        |  |  |  |
| Size of shop                                      | : | 8 ft x 15 ft= 240 sq ft                                                                                                                                                                                                                                                                                                                          |  |  |  |
| Implementation                                    | : | <ul> <li>The business is planned to be scaled up by investment in existing goods like Groceries items.</li> <li>Average 15% gain on sales.</li> <li>The business is operating by entrepreneur. Existing no employee.</li> <li>The shop is in own place.</li> <li>Collects goods from Bagha.</li> <li>Agreed grace period is 3 months.</li> </ul> |  |  |  |

# Pictures

anderson

Man and con the comments on the contract of th

OFFINDED BY

क्ष गर्भ नाम

di upi seperat contra contra contra delle contra co

200 15 35. Ft WES YOU 26. were reported withhere referen STREET, S. WHENE & CHINISE, HINVENCENT & NINE, COM! F M 000 1 2024/2027 HERMARK OF THE PARTY THE PROPERTY OF THE PARTY OF THE PAR feedfelleren . West Stiffelle Alexand सार्थ अवस्थानमा दल र चीवर चीतर सुविकार सुविकार सुवक STREET, STREET माद्राम कि समायह महिदान केला । (२००३ का क्रिकेट) ३ छल एक करन जिला है। व्यक्तरी। वावार । कुंब / दर्गना अर्थित का नात का स्त्र । सार्वार का स्त्र है । सार्वार है । सार्वार का स्त्र है । सार्वार 大きにからからから