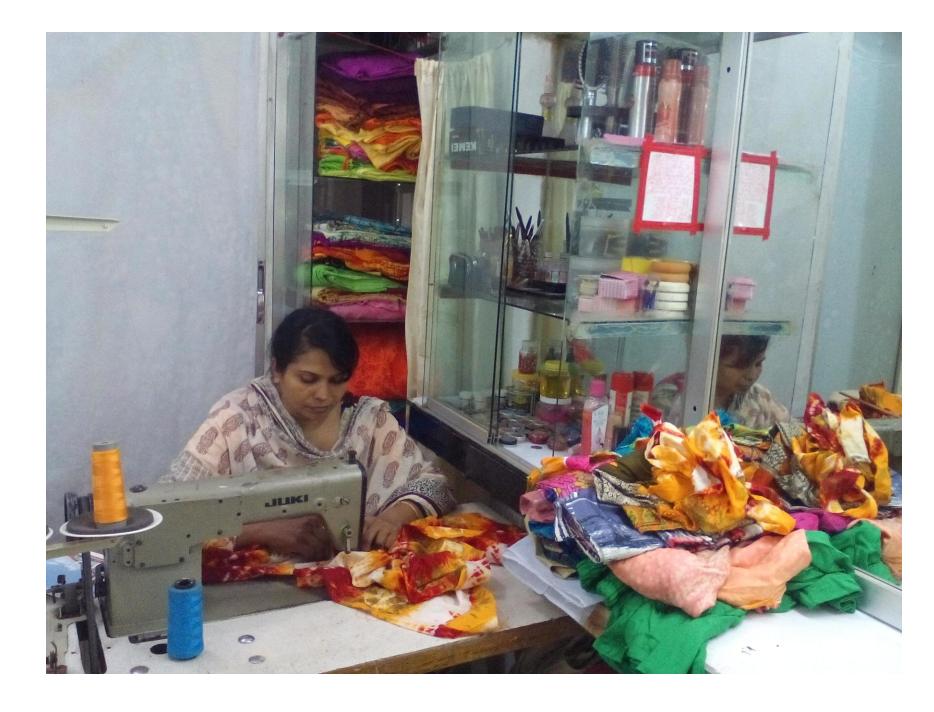

| Proposed Nobin Udyokta Business Info              |   |                                                                                                                                                                                                                                                                                                                                                                                |  |  |
|---------------------------------------------------|---|--------------------------------------------------------------------------------------------------------------------------------------------------------------------------------------------------------------------------------------------------------------------------------------------------------------------------------------------------------------------------------|--|--|
| Business Name                                     | : | OPI TAILAR & FEBRICS                                                                                                                                                                                                                                                                                                                                                           |  |  |
| Location                                          | : | Thana moor, Dakshinkhan, Dhaka                                                                                                                                                                                                                                                                                                                                                 |  |  |
| Total Investment in BDT                           | : | BDT 190,000/-                                                                                                                                                                                                                                                                                                                                                                  |  |  |
| Financing                                         | : | Self BDT 1,40,000/- (from existing business) 79%                                                                                                                                                                                                                                                                                                                               |  |  |
|                                                   |   | Required Investment BDT 50,000/- (as equity) 21%                                                                                                                                                                                                                                                                                                                               |  |  |
| Present salary/drawings from business (estimates) | : | BDT 5,000                                                                                                                                                                                                                                                                                                                                                                      |  |  |
| Proposed Salary                                   | : | BDT 5,000                                                                                                                                                                                                                                                                                                                                                                      |  |  |
| Size of shop                                      | : | 12 ft x 12 ft= 144 square ft                                                                                                                                                                                                                                                                                                                                                   |  |  |
| Security of the shop                              | : | BDT 100,000                                                                                                                                                                                                                                                                                                                                                                    |  |  |
| Implementation                                    | : | <ul> <li>The business is planned to be scaled up by investment in existing goods like; Three pice, Shari, Orna, Cosmetics etc.</li> <li>Average 20% gain on sales.</li> <li>The business is operating by entrepreneur. Existing two employee.</li> <li>The shop is rented.</li> <li>Collects goods from Gaochiyea, Dhaka.</li> <li>Agreed grace period is 3 months.</li> </ul> |  |  |

| Existing Business (BDT)                        |       |         |         |  |  |  |
|------------------------------------------------|-------|---------|---------|--|--|--|
| Particular                                     | Daily | Monthly | Yearly  |  |  |  |
| Revenue (sales)                                |       |         |         |  |  |  |
| Three Pice,Shari                               | 1,000 | 30,000  | 360,000 |  |  |  |
| Sweing & Various beauty services are available | 700   | 21,000  | 252,000 |  |  |  |
| Total Sales (A)                                | 1,700 | 51,000  | 612,000 |  |  |  |
| Less. Variable Expense                         |       |         |         |  |  |  |
| Three Pice,Shari                               | 800   | 24,000  | 288,000 |  |  |  |
| Total variable Expense (B)                     | 800   | 24,000  | 288,000 |  |  |  |
| Contribution Margin (CM) [C=(A-B)              | 900   | 27,000  | 324,000 |  |  |  |
| Less. Fixed Expense                            |       |         |         |  |  |  |
| Rent                                           |       | 2,500   | 30,000  |  |  |  |
| Electricity Bill                               |       | 1000    | 12,000  |  |  |  |
| Transportation                                 |       | 500     | 6,000   |  |  |  |
| Mobile Bill                                    |       | 500     | 6,000   |  |  |  |
| Entertainment                                  |       | 200     | 2,400   |  |  |  |
| Salary (sttaf)                                 |       | 12,000  | 144,000 |  |  |  |
| Salary (self)                                  |       | 5,000   | 60,000  |  |  |  |
| Total fixed Cost (D)                           |       | 21,700  | 260,400 |  |  |  |
| Net Profit (E) [C-D)                           |       | 5,300   | 63,600  |  |  |  |