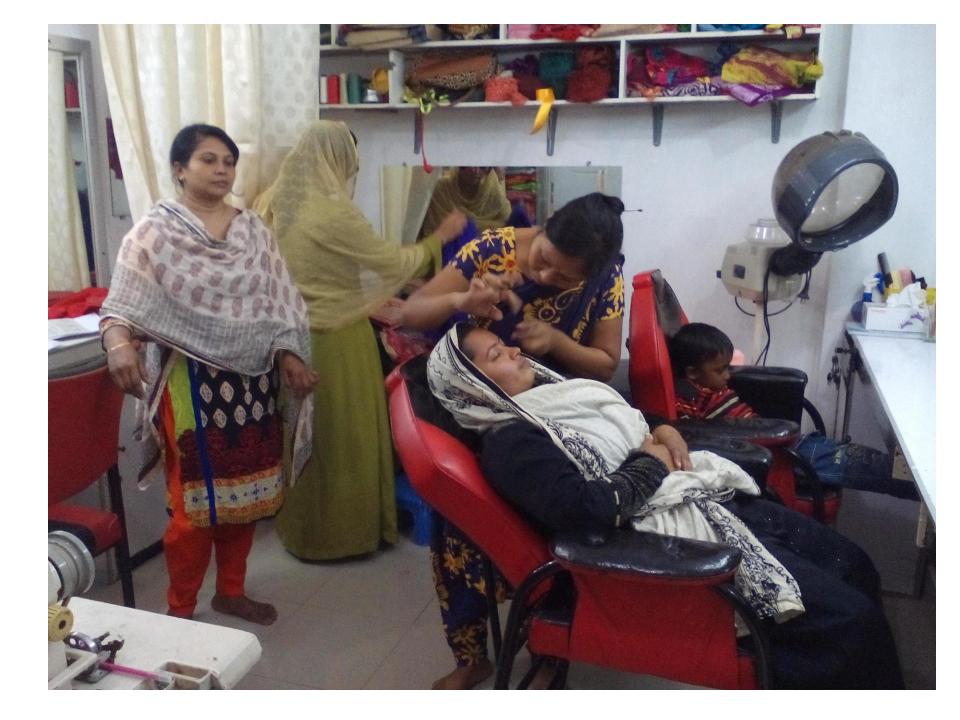

# Pictures

পোষ্ট : দক্ষিণখান, থানা : দক্ষিণখান, ঢাকা-১২৩০ 8 ७ ८ १ १००-३८ खिए गाँड टमन ) नवाइन नर- 3930 পিতা/ স্বামীর নাম 01 BYRA 218 A 218 NO NOME র ধরণ ত প্রতিষ্ঠানের অনুক্লে (১৪১ /-দ ফি গ্রহণ করিয়া ২০১ 🔑 ২০১ 🌱 সালের জন্য ব্যবসা পরিচালনার অনুমতি দেওয়া ইইল। ১-২০১ পুসুন পর্যন্ত এই লাইসেন্স বৈধ বলিয়া বিবেচিত হইবে এবং প্রতি বছর নবায়ন করিতে হইবে। লেখকের স্বাক্ষর প্ৰথম বাহুৱাৰ কান্ত এস এম, তোফাজল হোদেন