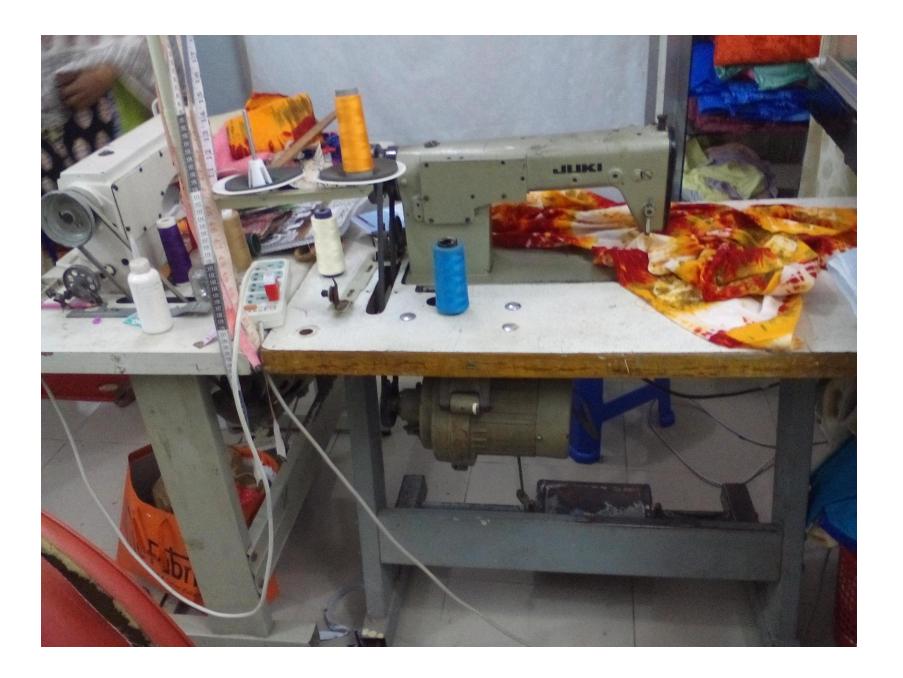

| Proposed Nobin Udyokta Business Info              |   |                                                                                                                                                                                                                                                                                                                                                                                |  |  |
|---------------------------------------------------|---|--------------------------------------------------------------------------------------------------------------------------------------------------------------------------------------------------------------------------------------------------------------------------------------------------------------------------------------------------------------------------------|--|--|
| Business Name                                     | : | OPI TAILAR & FEBRICS                                                                                                                                                                                                                                                                                                                                                           |  |  |
| Location                                          | : | Thana moor, Dakshinkhan, Dhaka                                                                                                                                                                                                                                                                                                                                                 |  |  |
| Total Investment in BDT                           | : | BDT 190,000/-                                                                                                                                                                                                                                                                                                                                                                  |  |  |
| Financing                                         | : | Self BDT 1,40,000/- (from existing business) 79%                                                                                                                                                                                                                                                                                                                               |  |  |
|                                                   |   | Required Investment BDT 50,000/- (as equity) 21%                                                                                                                                                                                                                                                                                                                               |  |  |
| Present salary/drawings from business (estimates) | : | BDT 5,000                                                                                                                                                                                                                                                                                                                                                                      |  |  |
| Proposed Salary                                   | : | BDT 5,000                                                                                                                                                                                                                                                                                                                                                                      |  |  |
| Size of shop                                      | : | 12 ft x 12 ft= 144 square ft                                                                                                                                                                                                                                                                                                                                                   |  |  |
| Security of the shop                              | : | BDT 100,000                                                                                                                                                                                                                                                                                                                                                                    |  |  |
| Implementation                                    | : | <ul> <li>The business is planned to be scaled up by investment in existing goods like; Three pice, Shari, Orna, Cosmetics etc.</li> <li>Average 20% gain on sales.</li> <li>The business is operating by entrepreneur. Existing two employee.</li> <li>The shop is rented.</li> <li>Collects goods from Gaochiyea, Dhaka.</li> <li>Agreed grace period is 3 months.</li> </ul> |  |  |

# Pictures

পোষ্ট : দক্ষিণখান, থানা : দক্ষিণখান, ঢাকা-১২৩০ 8 ७ ८ १ १००-३८ खिए गाँड टमन ) नवाइन नर- 3930 পিতা/ স্বামীর নাম 01 BYRA 218 A 218 NO NOME র ধরণ ত প্রতিষ্ঠানের অনুক্লে (১৪১ /-দ ফি গ্রহণ করিয়া ২০১ 🔑 ২০১ 🌱 সালের জন্য ব্যবসা পরিচালনার অনুমতি দেওয়া ইইল। ১-২০১ পুসুন পর্যন্ত এই লাইসেন্স বৈধ বলিয়া বিবেচিত হইবে এবং প্রতি বছর নবায়ন করিতে হইবে। লেখকের স্বাক্ষর প্ৰথম বাহুৱাৰ কান্ত এস এম, তোফাজল হোদেন