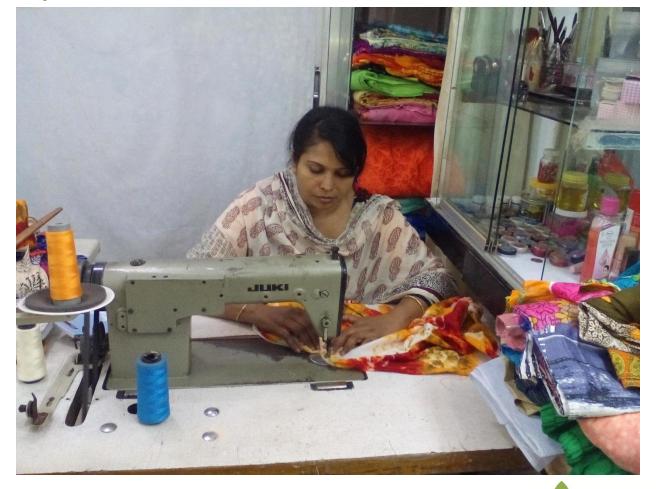

| Proposed Nobin Udyokta Business Info              |   |                                                                                                                                                                                                                                                                                                                                                                                |  |  |
|---------------------------------------------------|---|--------------------------------------------------------------------------------------------------------------------------------------------------------------------------------------------------------------------------------------------------------------------------------------------------------------------------------------------------------------------------------|--|--|
| Business Name                                     | : | OPI TAILAR & FEBRICS                                                                                                                                                                                                                                                                                                                                                           |  |  |
| Location                                          | : | Thana moor, Dakshinkhan, Dhaka                                                                                                                                                                                                                                                                                                                                                 |  |  |
| Total Investment in BDT                           | : | BDT 190,000/-                                                                                                                                                                                                                                                                                                                                                                  |  |  |
| Financing                                         | : | Self BDT 1,40,000/- (from existing business) 79%                                                                                                                                                                                                                                                                                                                               |  |  |
|                                                   |   | Required Investment BDT 50,000/- (as equity) 21%                                                                                                                                                                                                                                                                                                                               |  |  |
| Present salary/drawings from business (estimates) | : | BDT 5,000                                                                                                                                                                                                                                                                                                                                                                      |  |  |
| Proposed Salary                                   | : | BDT 5,000                                                                                                                                                                                                                                                                                                                                                                      |  |  |
| Size of shop                                      | : | 12 ft x 12 ft= 144 square ft                                                                                                                                                                                                                                                                                                                                                   |  |  |
| Security of the shop                              | : | BDT 100,000                                                                                                                                                                                                                                                                                                                                                                    |  |  |
| Implementation                                    | : | <ul> <li>The business is planned to be scaled up by investment in existing goods like; Three pice, Shari, Orna, Cosmetics etc.</li> <li>Average 20% gain on sales.</li> <li>The business is operating by entrepreneur. Existing two employee.</li> <li>The shop is rented.</li> <li>Collects goods from Gaochiyea, Dhaka.</li> <li>Agreed grace period is 3 months.</li> </ul> |  |  |

| Existing Business (BDT)                        |       |         |         |  |  |  |
|------------------------------------------------|-------|---------|---------|--|--|--|
| Particular                                     | Daily | Monthly | Yearly  |  |  |  |
| Revenue (sales)                                |       |         |         |  |  |  |
| Three Pice,Shari                               | 1,000 | 30,000  | 360,000 |  |  |  |
| Sweing & Various beauty services are available | 700   | 21,000  | 252,000 |  |  |  |
| Total Sales (A)                                | 1,700 | 51,000  | 612,000 |  |  |  |
| Less. Variable Expense                         |       |         |         |  |  |  |
| Three Pice,Shari                               | 800   | 24,000  | 288,000 |  |  |  |
| Total variable Expense (B)                     | 800   | 24,000  | 288,000 |  |  |  |
| Contribution Margin (CM) [C=(A-B)              | 900   | 27,000  | 324,000 |  |  |  |
| Less. Fixed Expense                            |       |         |         |  |  |  |
| Rent                                           |       | 2,500   | 30,000  |  |  |  |
| Electricity Bill                               |       | 1000    | 12,000  |  |  |  |
| Transportation                                 |       | 500     | 6,000   |  |  |  |
| Mobile Bill                                    |       | 500     | 6,000   |  |  |  |
| Entertainment                                  |       | 200     | 2,400   |  |  |  |
| Salary (sttaf)                                 |       | 12,000  | 144,000 |  |  |  |
| Salary (self)                                  |       | 5,000   | 60,000  |  |  |  |
| Total fixed Cost (D)                           |       | 21,700  | 260,400 |  |  |  |
| Net Profit (E) [C-D)                           |       | 5,300   | 63,600  |  |  |  |