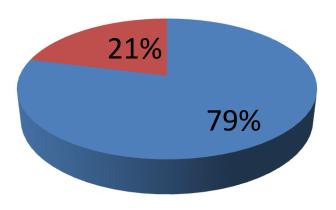

| Proposed Nobin Udyokta Business Info              |   |                                                                                                                                                                                                                                                                                                                                                                                |  |  |
|---------------------------------------------------|---|--------------------------------------------------------------------------------------------------------------------------------------------------------------------------------------------------------------------------------------------------------------------------------------------------------------------------------------------------------------------------------|--|--|
| Business Name                                     | : | OPI TAILAR & FEBRICS                                                                                                                                                                                                                                                                                                                                                           |  |  |
| Location                                          | : | Thana moor, Dakshinkhan, Dhaka                                                                                                                                                                                                                                                                                                                                                 |  |  |
| Total Investment in BDT                           | : | BDT 190,000/-                                                                                                                                                                                                                                                                                                                                                                  |  |  |
| Financing                                         | : | Self BDT 1,40,000/- (from existing business) 79%                                                                                                                                                                                                                                                                                                                               |  |  |
|                                                   |   | Required Investment BDT 50,000/- (as equity) 21%                                                                                                                                                                                                                                                                                                                               |  |  |
| Present salary/drawings from business (estimates) | : | BDT 5,000                                                                                                                                                                                                                                                                                                                                                                      |  |  |
| Proposed Salary                                   | : | BDT 5,000                                                                                                                                                                                                                                                                                                                                                                      |  |  |
| Size of shop                                      | : | 12 ft x 12 ft= 144 square ft                                                                                                                                                                                                                                                                                                                                                   |  |  |
| Security of the shop                              | : | BDT 100,000                                                                                                                                                                                                                                                                                                                                                                    |  |  |
| Implementation                                    | : | <ul> <li>The business is planned to be scaled up by investment in existing goods like; Three pice, Shari, Orna, Cosmetics etc.</li> <li>Average 20% gain on sales.</li> <li>The business is operating by entrepreneur. Existing two employee.</li> <li>The shop is rented.</li> <li>Collects goods from Gaochiyea, Dhaka.</li> <li>Agreed grace period is 3 months.</li> </ul> |  |  |

### **Source of Finance**

■ Entrepreneur's contibution 150000 ■ Investor's Investment 40000 ■ Total 190000

| Financial Projection (BDT)                     |       |         |          |          |  |  |
|------------------------------------------------|-------|---------|----------|----------|--|--|
| Particular                                     | Daily | Monthly | 1st Year | 2nd Year |  |  |
| Revenue (sales)                                |       |         |          |          |  |  |
| Three Pice,Shari                               | 1,500 | 45,000  | 540,000  | 567,000  |  |  |
| Sweing & Various beauty services are available | 800   | 24,000  | 288,000  | 302,400  |  |  |
| Total Sales (A)                                | 2,300 | 69,000  | 828,000  | 869,400  |  |  |
| Less. Variable Expense                         |       |         |          |          |  |  |
| Three Pice,Shari                               | 1,200 | 36,000  | 432,000  | 453,600  |  |  |
| Total variable Expense (B)                     | 1,200 | 36,000  | 432,000  | 453,600  |  |  |
| Contribution Margin (CM) [C=(A-B)              | 1,100 | 33,000  | 396,000  | 415,800  |  |  |
| Less. Fixed Expense                            |       |         |          |          |  |  |
| Rent                                           |       | 2,500   | 30,000   | 30,000   |  |  |
| Electricity Bill                               |       | 1050    | 12,600   | 13,230   |  |  |
| Transportation                                 |       | 550     | 6,600    | 6,930    |  |  |
| Mobile Bill                                    |       | 600     | 7,200    | 7,560    |  |  |
| Entertainment                                  |       | 200     | 2,400    | 2,520    |  |  |
| Salary (sttaf)                                 |       | 12,000  | 144,000  | 151,200  |  |  |
| Salary (self)                                  |       | 5,000   | 60,000   | 60,000   |  |  |
| Non Cash Item                                  |       |         |          |          |  |  |
| Depreciation                                   |       | 333     | 4,000    | 4,000    |  |  |
| Total Fixed Cost                               |       | 22,233  | 266,800  | 275,440  |  |  |
| Net Profit (E) [C-D)                           |       | 10,767  | 129,200  | 140,360  |  |  |
| Investment Payback                             |       |         | 24,000   | 24,000   |  |  |