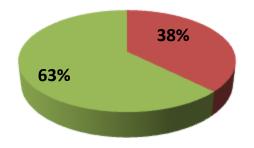

| Proposed Nobin Udyokta Business Info                 |   |                                                                                                                                                                                                                                                                                                       |  |  |  |
|------------------------------------------------------|---|-------------------------------------------------------------------------------------------------------------------------------------------------------------------------------------------------------------------------------------------------------------------------------------------------------|--|--|--|
| Business Name                                        | : | MA PEARA KHAMAR                                                                                                                                                                                                                                                                                       |  |  |  |
| Location                                             | : | Bothua, Haldigachi, Charghat, Rajshahi.                                                                                                                                                                                                                                                               |  |  |  |
| Total Investment in BDT                              | : | BDT 80,000/-                                                                                                                                                                                                                                                                                          |  |  |  |
| Financing                                            | : | Self BDT 30,000/- (from existing business) 38%<br>Required Investment BDT 50,000/- (as equity) 62%                                                                                                                                                                                                    |  |  |  |
| Present salary/drawings<br>from business (estimates) | : | BDT 5,000                                                                                                                                                                                                                                                                                             |  |  |  |
| Proposed Salary                                      | : | BDT 5,000                                                                                                                                                                                                                                                                                             |  |  |  |
| Size of shop                                         | : | 01 Bigha 20 Percent.                                                                                                                                                                                                                                                                                  |  |  |  |
| Implementation                                       | : | <ul> <li>The business is planned to be scaled up by investment in existing goods like Guava.</li> <li>The business is operating by entrepreneur. Existing no employee.</li> <li>The shop is in own place.</li> <li>Collects goods from Rajshahi.</li> <li>Agreed grace period is 3 months.</li> </ul> |  |  |  |