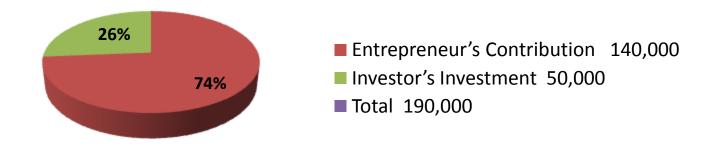

| Proposed Nobin Udyokta Business Info              |   |                                                                                                                                                                                                                                                                                                        |  |  |  |
|---------------------------------------------------|---|--------------------------------------------------------------------------------------------------------------------------------------------------------------------------------------------------------------------------------------------------------------------------------------------------------|--|--|--|
| Business Name                                     | : | MA BABAR DOA DAIRY FARM                                                                                                                                                                                                                                                                                |  |  |  |
| Location                                          | : | Dakshin Milik, Bagha, Rajshahi                                                                                                                                                                                                                                                                         |  |  |  |
| Total Investment in BDT                           | : | BDT 190,000/-                                                                                                                                                                                                                                                                                          |  |  |  |
| Financing                                         | : | Self BDT 140,000/- (from existing business) 74% Required Investment BDT 50,000/- (as equity) 26%                                                                                                                                                                                                       |  |  |  |
| Present salary/drawings from business (estimates) | : | BDT 5,000                                                                                                                                                                                                                                                                                              |  |  |  |
| Proposed Salary                                   | : | BDT 5,000                                                                                                                                                                                                                                                                                              |  |  |  |
| Implementation                                    | : | <ul> <li>The business is planned to be scaled up by investment in existing goods like Milk</li> <li>The business is operating by entrepreneur. Existing no employee.</li> <li>The shop is in own place.</li> <li>Collects goods from Local Market</li> <li>Agreed grace period is 3 months.</li> </ul> |  |  |  |

| Investment Breakdown |      |            |         |                                |       |        |         |  |
|----------------------|------|------------|---------|--------------------------------|-------|--------|---------|--|
|                      |      | Proposed   |         |                                |       |        |         |  |
| Particulars          | Qty. | Unit Price | Amount  | Qty Unit Price Amount Proposed |       |        |         |  |
|                      |      |            | (BDT)   |                                |       | (BDT)  | Total   |  |
| Cow                  | 2    | 60000      | 120,000 | 0                              | 0     | 0      | 120,000 |  |
| Calf                 | 2    | 10000      | 20,000  | 0                              | 0     | 0      | 20,000  |  |
| Feed                 | 0    | 0          | 0       | 1                              | 40000 | 40,000 | 40,000  |  |
| Medicine             | 0    | 0          | 0       | 1                              | 10000 | 10,000 | 10,000  |  |
| Total                | 4    | 0          | 140,000 | 2                              | 0     | 50,000 | 190,000 |  |