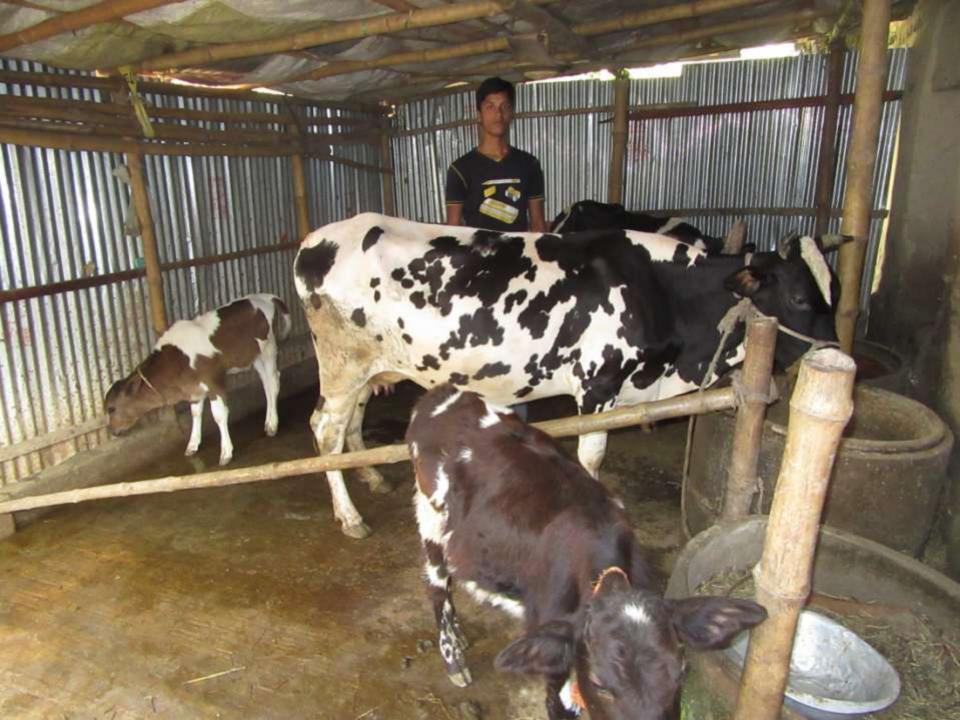

| Proposed Nobin Udyokta Business Info              |   |                                                                                                                                                                                                                                                                                                        |  |  |  |
|---------------------------------------------------|---|--------------------------------------------------------------------------------------------------------------------------------------------------------------------------------------------------------------------------------------------------------------------------------------------------------|--|--|--|
| Business Name                                     | : | MA BABAR DOA DAIRY FARM                                                                                                                                                                                                                                                                                |  |  |  |
| Location                                          | : | Dakshin Milik, Bagha, Rajshahi                                                                                                                                                                                                                                                                         |  |  |  |
| Total Investment in BDT                           | : | BDT 190,000/-                                                                                                                                                                                                                                                                                          |  |  |  |
| Financing                                         | : | Self BDT 140,000/- (from existing business) 74% Required Investment BDT 50,000/- (as equity) 26%                                                                                                                                                                                                       |  |  |  |
| Present salary/drawings from business (estimates) | : | BDT 5,000                                                                                                                                                                                                                                                                                              |  |  |  |
| Proposed Salary                                   | : | BDT 5,000                                                                                                                                                                                                                                                                                              |  |  |  |
| Implementation                                    | : | <ul> <li>The business is planned to be scaled up by investment in existing goods like Milk</li> <li>The business is operating by entrepreneur. Existing no employee.</li> <li>The shop is in own place.</li> <li>Collects goods from Local Market</li> <li>Agreed grace period is 3 months.</li> </ul> |  |  |  |