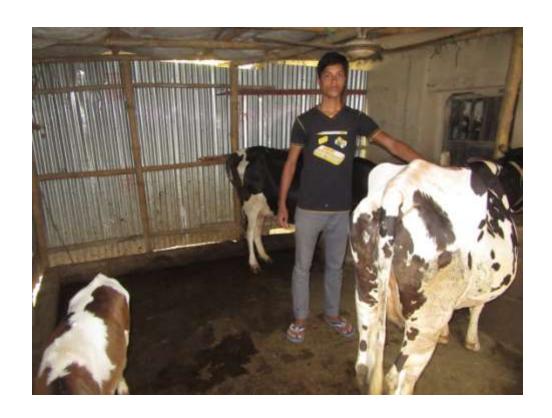

### Proposed NU Business Name: MA BABAR DOA DAIRY FARM



Project identification and prepared by: Md Shahidul Islam Bagha Unit,Rajshahi

Project verified by: Md Abdul MannanTalukdar



| Brief Bio of The Proposed Nobin Udyokta                                                                                                         |       |                                                                                                                                                                                      |  |  |  |  |
|-------------------------------------------------------------------------------------------------------------------------------------------------|-------|---------------------------------------------------------------------------------------------------------------------------------------------------------------------