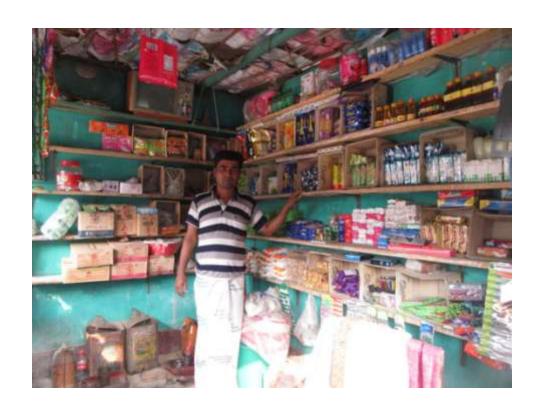

### **Proposed NU Business Name: ABDULLA ENTERPRISE**



Project identification and prepared by: Md Shahidul Islam Bagha Unit,Rajshahi

Project verified by: Md Abdul MannanTalukdar



| Brief Bio of The Proposed Nobin Udyokta                                                                        |       |                                                                                                                                                                                            |  |  |  |
|----------------------------------------------------------------------------------------------------------------|-------|--------------------------------------------------------------------------------------------------------------------------------------------------------------------------------------------|--|--|--|
| Name