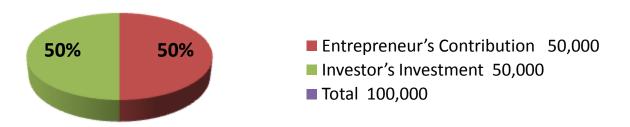

| Proposed Nobin Udyokta Business Info              |   |                                                                                                                                                                                                                                                                                                                                            |  |  |  |
|---------------------------------------------------|---|--------------------------------------------------------------------------------------------------------------------------------------------------------------------------------------------------------------------------------------------------------------------------------------------------------------------------------------------|--|--|--|
| Business Name                                     | : | ABDULLA ENTERPRISE                                                                                                                                                                                                                                                                                                                         |  |  |  |
| Location                                          | : | Sorer Hat, Bagha, Rajshahi                                                                                                                                                                                                                                                                                                                 |  |  |  |
| Total Investment in BDT                           | : | BDT 100,000/-                                                                                                                                                                                                                                                                                                                              |  |  |  |
| Financing                                         | : | Self BDT 50,000/- (from existing business) 50%<br>Required Investment BDT 50,000/- (as equity) 50%                                                                                                                                                                                                                                         |  |  |  |
| Present salary/drawings from business (estimates) | : | BDT 5,000                                                                                                                                                                                                                                                                                                                                  |  |  |  |
| Proposed Salary                                   | : | BDT 5,000                                                                                                                                                                                                                                                                                                                                  |  |  |  |
| Size of shop                                      | : | 10 ft x 12 ft= 120 sq ft                                                                                                                                                                                                                                                                                                                   |  |  |  |
| Implementation                                    | : | <ul> <li>The business is planned to be scaled up by investment in existing goods like Groceries items.</li> <li>Average 15% gain on sales.</li> <li>The business is operating by entrepreneur. Existing no employee.</li> <li>The shop is rented.</li> <li>Collects goods from Bagha.</li> <li>Agreed grace period is 3 months.</li> </ul> |  |  |  |

| Investm | ont  | Broa | 4  | OWD   |
|---------|------|------|----|-------|
| mvezun  | lent | DIEd | KU | IUWII |

|             | Exis | sting      | Proposed |     |            |        |          |
|-------------|------|------------|----------|-----|------------|--------|----------|
| Particulars | Qty. | Unit Price | Amount   | Qty | Unit Price | Amount | Proposed |
|             |      |            | (BDT)    | ]   |            | (BDT)  | Total    |
| Biscuit     | 40   | 15         | 600      | 1   | 10,000     | 10,000 | 10,600   |
| Oil         | 1    | 1000       | 1,000    | 1   | 10000      | 10,000 | 11,000   |
| Pulse       | 1    | 2000       | 2,000    | 1   | 10000      | 10,000 | 12,000   |
| Pen         | 1    | 400        | 400      | 1   | 10000      | 10,000 | 10,400   |
| Others      | 0    | 1          | 0        | 1   | 10000      | 10,000 | 10,000   |
| Soap        | 1    | 5000       | 5,000    | 0   | 0          | 0      | 5,000    |
| Chanachur   | 1    | 2000       | 2,000    | 0   | 0          | 0      | 2,000    |
| Shampoo     | 1    | 2000       | 2,000    | 0   | 0          | 0      | 2,000    |
| Others      | 1    | 2000       | 2,000    | 0   | 0          | 0      | 2,000    |
| Security    | 1    | 35000      | 35,000   | 0   | 0          | 0      | 35,000   |
| Total       | 48   | 0          | 50,000   | 5   | 0          | 50,000 | 100,000  |