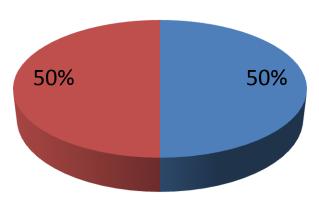

| Proposed Nobin Udyokta Business Info              |   |                                                                                                                                                                                                                                                                                                                                                                                                                                                                                 |  |  |
|---------------------------------------------------|---|---------------------------------------------------------------------------------------------------------------------------------------------------------------------------------------------------------------------------------------------------------------------------------------------------------------------------------------------------------------------------------------------------------------------------------------------------------------------------------|--|--|
| Business Name                                     | : | RIDOY TAILORS                                                                                                                                                                                                                                                                                                                                                                                                                                                                   |  |  |
| Location                                          | : | Kunia Pasor , Gazipur                                                                                                                                                                                                                                                                                                                                                                                                                                                           |  |  |
| Total Investment in BDT                           | : | BDT 140,000/-                                                                                                                                                                                                                                                                                                                                                                                                                                                                   |  |  |
| Financing                                         | : | Self BDT 70,000/- (from existing business) 50%                                                                                                                                                                                                                                                                                                                                                                                                                                  |  |  |
|                                                   |   | Required Investment BDT 70,000/- (as equity) 50%                                                                                                                                                                                                                                                                                                                                                                                                                                |  |  |
| Present salary/drawings from business (estimates) | : | BDT 3,000                                                                                                                                                                                                                                                                                                                                                                                                                                                                       |  |  |
| Proposed Salary                                   | : | BDT 3,000                                                                                                                                                                                                                                                                                                                                                                                                                                                                       |  |  |
| Size of shop                                      | : | 10 ft x 10 ft= 100 square ft                                                                                                                                                                                                                                                                                                                                                                                                                                                    |  |  |
| Security of the shop                              | : | -                                                                                                                                                                                                                                                                                                                                                                                                                                                                               |  |  |
| Implementation                                    | : | <ul> <li>The business is planned to be scaled up by investment in existing goods like; Sharee, Lungi, Three pice, Print kapor, Gos kapor, etc.</li> <li>Average 20% gain on sales.</li> <li>The business is operating by entrepreneur. Existing no employee.</li> <li>After getting equity fund no employee will be appointed.</li> <li>Entrepreneur is owner of the shop</li> <li>Collects goods from Chowrasta, Gazipur.</li> <li>Agreed grace period is 3 months.</li> </ul> |  |  |

#### **Source of Finance**

- Investors Investment=70000
- Total=140000

| Financial Projection (BDT)                 |       |         |          |          |                      |  |
|--------------------------------------------|-------|---------|----------|----------|----------------------|--|
| Particular                                 | Daily | Monthly | 1st Year | 2nd Year | 3 <sup>rd</sup> Year |  |
| Revenue (sales)                            |       |         |          |          |                      |  |
| Three pice,Orna,Print kapor,Gos kapor etc. | 2000  | 60000   | 720000   | 756000   | 793800               |  |
| Total Sales (A)                            | 2000  | 60000   | 720000   | 756000   | 793800               |  |
| Less. Variable Expense                     |       |         |          |          |                      |  |
| Three pice,Orna,Print kapor,Gos kapor etc. | 1600  | 48000   | 576000   | 604800   | 635040               |  |
| Total variable Expense (B)                 |       |         |          |          |                      |  |
| Contribution Margin (CM) [C=(A-B)          | 400   | 12000   | 144000   | 151200   | 158760               |  |
| Less. Fixed Expense                        |       |         |          |          |                      |  |
| Rent                                       |       |         |          |          |                      |  |
| Electricity Bill                           |       | 200     | 2400     | 2500     | 2600                 |  |
| Mobile Bill                                |       | 200     | 2400     | 2500     | 2600                 |  |
| Salary (self)                              |       | 3000    | 36000    | 36000    | 36000                |  |
| Transportation                             |       | 1000    | 12000    | 12500    | 13000                |  |
| Entertainment                              |       | 200     | 2400     | 2500     | 2600                 |  |
| Guard                                      |       |         |          |          |                      |  |
| Generator                                  |       |         |          |          |                      |  |
| Total fixed Cost (D)                       |       | 4600    | 55200    | 56000    | 56800                |  |
| Net Profit (E) [C-D)                       |       | 7400    | 88800    | 95200    | 101960               |  |
| Investment Payback                         |       |         | 28000    | 28000    | 28000                |  |