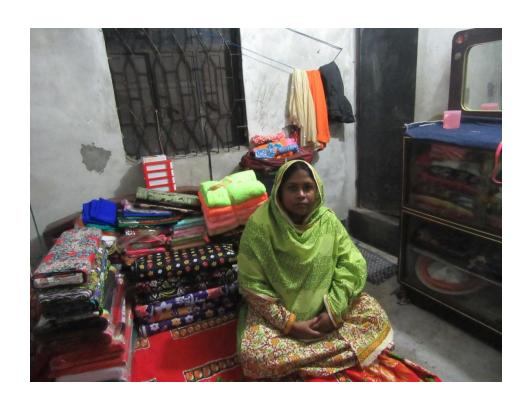

#### **Proposed NU Business Name: RIDOY TAILORS**



Project identification and prepared by: Md. Ataur Rahman, Bashon Unit, Gazipur

Project verified by: MD. Rofiqul Islam



| Brief Bio of The Proposed Nobin Udyokta        |                                       |                                                                              |  |  |  |
|------------------------------------------------|---------------------------------------|------------------------------------------------------------------------------|--|--|--|
| Name                                           | :                                     | MST. KHALEDA                                                                 |  |  |  |
| Age                                            | ••                                    | 01-05-1985 (31 Years)