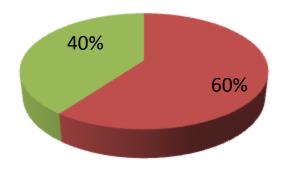

| Proposed Nobin Udyokta Business Info                 |   |                                                                                                                                                                                                                                                                                               |  |  |  |
|------------------------------------------------------|---|-----------------------------------------------------------------------------------------------------------------------------------------------------------------------------------------------------------------------------------------------------------------------------------------------|--|--|--|
| Business Name                                        | : | PAL ENTERPRISE                                                                                                                                                                                                                                                                                |  |  |  |
| Location                                             | : | Own House.                                                                                                                                                                                                                                                                                    |  |  |  |
| Total Investment in BDT                              | : | BDT 125,000/-                                                                                                                                                                                                                                                                                 |  |  |  |
| Financing                                            | : | Self BDT 75000/-(from existing business) 60%<br>Required Investment BDT 50,000/-(as equity) 40%                                                                                                                                                                                               |  |  |  |
| Present salary/drawings<br>from business (estimates) | : | BDT 5,000/-                                                                                                                                                                                                                                                                                   |  |  |  |
| Proposed Salary                                      | : | BDT 5,000/-                                                                                                                                                                                                                                                                                   |  |  |  |
| Size of shop                                         | : |                                                                                                                                                                                                                                                                                               |  |  |  |
| Implementation                                       | : | <ul> <li>The business is planned to be scaled up by investment in existing goods like; Toy</li> <li>Average 30% gain on sales.</li> <li>The business is operating by entrepreneur. Existing no employee.</li> <li>The shop in own place.</li> <li>Agreed grace period is 3 months.</li> </ul> |  |  |  |