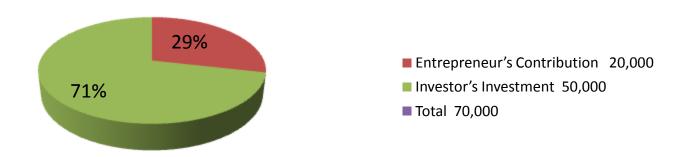

#### **Investment Breakdown**

| Existing                |    |            |                   | Proposed |            |        |          |
|-------------------------|----|------------|-------------------|----------|------------|--------|----------|
| Particulars Qty         |    | Unit Price | Unit Price Amount |          | Unit Price | Amount | Proposed |
|                         |    |            | (BDT)             |          |            | (BDT)  | Total    |
| Rice                    | 6  | 1150       | 6,900             | 5        | 1,150      | 5,750  | 12,650   |
| Flour                   | 5  | 750        | 3,750             | 4        | 750        | 3,000  | 6,750    |
| Sugar                   | 1  | 2850       | 2,850             | 0        | 0          | 5,000  | 7,850    |
| Soyabin                 | 15 | 80         | 1,200             | 1        | 2850       | 2,850  | 4,050    |
| Salt                    | 1  | 1000       | 1,000             | 30       | 80         | 2,400  | 3,400    |
| Biscuit                 | 1  | 500        | 500               | 0        | 0          | 5,000  | 5,500    |
| Puffed rice             | 2  | 450        | 900               | 0        | 0          | 5,000  | 5,900    |
| Laccha                  | 1  | 1100       | 1,100             | 0        | 0          | 5,000  | 6,100    |
| Chips,chanachur,shampoo | 0  | 0          | 1,000             | 0        | 0          | 16,000 | 17,000   |
| Spice,noodles etc       |    |            | 800               | 0        | 0          | 0      | 800      |
| Total                   |    | 7880       | 20,000            | 10       | 0          | 50,000 | 70,000   |