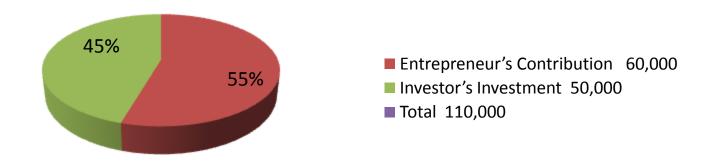

| Proposed Nobin Udyokta Business Info              |          |                                                                                                                                                                                                                                                                                                                                                                                         |  |  |  |  |
|---------------------------------------------------|----------|-----------------------------------------------------------------------------------------------------------------------------------------------------------------------------------------------------------------------------------------------------------------------------------------------------------------------------------------------------------------------------------------|--|--|--|--|
| Business Name                                     | :        | SHOFIA PAN KHAMAR                                                                                                                                                                                                                                                                                                                                                                       |  |  |  |  |
| Location                                          | :        | Bishhora, Jahanabad, Mohanpur, Rajshahi                                                                                                                                                                                                                                                                                                                                                 |  |  |  |  |
| Total Investment in BDT                           | :        | BDT 1,10,000/-                                                                                                                                                                                                                                                                                                                                                                          |  |  |  |  |
| Financing                                         | :        | Self BDT 60,000/-(from existing business) 55% Required Investment BDT 50,000/-(as equity) 45%                                                                                                                                                                                                                                                                                           |  |  |  |  |
| Present salary/drawings from business (estimates) | :        | BDT 4,000/-                                                                                                                                                                                                                                                                                                                                                                             |  |  |  |  |
| Proposed Salary                                   | <b>:</b> | BDT 4,000/-                                                                                                                                                                                                                                                                                                                                                                             |  |  |  |  |
| Size of shop                                      | :        | 12 Shotangsho                                                                                                                                                                                                                                                                                                                                                                           |  |  |  |  |
| Implementation                                    | :        | <ul> <li>The business is planned to be scaled up by investment in existing; pan item etc.</li> <li>Average 100% gain on sale.</li> <li>The business is operating by entrepreneur. Existing No employees. After getting equity fund no employee will be appointed.</li> <li>The shop is Rent</li> <li>Collects goods from Mohanpur.</li> <li>Agreed grace period is 3 months.</li> </ul> |  |  |  |  |