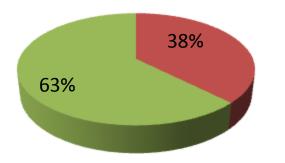

| Proposed Nobin Udyokta Business Info                 |   |                                                                                                                                                                                                                                                                                                                                                                                         |  |  |  |  |
|------------------------------------------------------|---|-----------------------------------------------------------------------------------------------------------------------------------------------------------------------------------------------------------------------------------------------------------------------------------------------------------------------------------------------------------------------------------------|--|--|--|--|
| Business Name                                        | : | SHAHIDA PAN KHAMAR                                                                                                                                                                                                                                                                                                                                                                      |  |  |  |  |
| Location                                             | : | Boroikuri, Mohanpur, Rajshahi                                                                                                                                                                                                                                                                                                                                                           |  |  |  |  |
| Total Investment in BDT                              | : | BDT 80,000/-                                                                                                                                                                                                                                                                                                                                                                            |  |  |  |  |
| Financing                                            | : | Self BDT 30,000/-(from existing business) 38%<br>Required Investment BDT 50,000/-(as equity) 62%                                                                                                                                                                                                                                                                                        |  |  |  |  |
| Present salary/drawings<br>from business (estimates) | : | BDT 3,000/-                                                                                                                                                                                                                                                                                                                                                                             |  |  |  |  |
| Proposed Salary                                      | : | BDT 3,000/-                                                                                                                                                                                                                                                                                                                                                                             |  |  |  |  |
| Size of shop                                         | : | 05 Shotangsho                                                                                                                                                                                                                                                                                                                                                                           |  |  |  |  |
| Implementation                                       | : | <ul> <li>The business is planned to be scaled up by investment in existing; pan item etc.</li> <li>Average 100% gain on sale.</li> <li>The business is operating by entrepreneur. Existing No employees. After getting equity fund no employee will be appointed.</li> <li>The shop is Rent</li> <li>Collects goods from Mohanpur.</li> <li>Agreed grace period is 3 months.</li> </ul> |  |  |  |  |