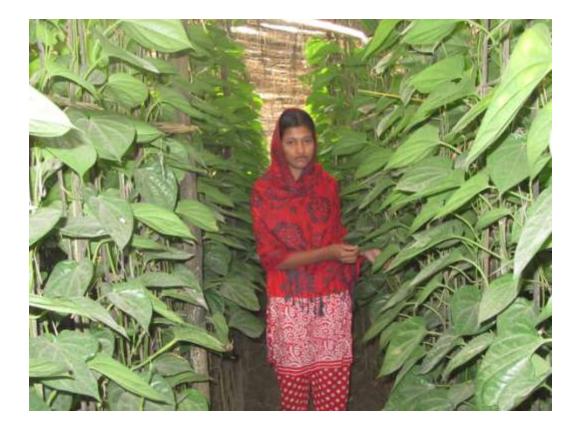

#### **Proposed NU Business Name: SHAHIDA PAN KHAMARR**



Project identification and prepared by: Md. Sahabuddin, Mohanpur Unit, Rajshahi

Project verified by: Md. Abdul Mannan Talukder



Samajik Byabosha Ltd.

| Brief Bio of The Proposed Nobin Udyokta                                                                                                                       |   |                                                                                                                                                                                                                                      |  |  |  |  |
|---------------------------------------------------------------------------------------------------------------------------------------------------------------|---|----------------------------------------------------------------------