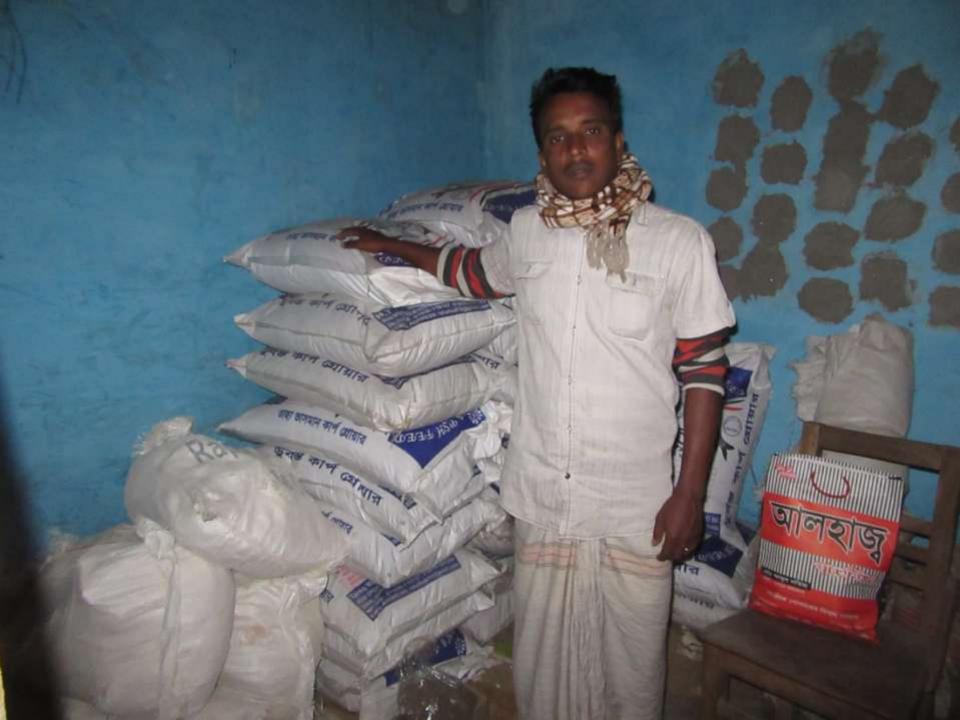

| Proposed Nobin Udyokta Business Info              |   |                                                                                                                                                                                                                                                                                                                                                                                                |  |  |  |  |
|---------------------------------------------------|---|------------------------------------------------------------------------------------------------------------------------------------------------------------------------------------------------------------------------------------------------------------------------------------------------------------------------------------------------------------------------------------------------|--|--|--|--|
| Business Name                                     | : | M/S VAI VAI BIZ O KITNASHO VANDETR                                                                                                                                                                                                                                                                                                                                                             |  |  |  |  |
| Location                                          | : | Keshorhat Bazar, Mohanpur,Rajshahi                                                                                                                                                                                                                                                                                                                                                             |  |  |  |  |
| Total Investment in BDT                           | : | BDT 2,00,000/-                                                                                                                                                                                                                                                                                                                                                                                 |  |  |  |  |
| Financing                                         | : | Self BDT 1,50,000/-(from existing business) 75% Required Investment BDT 50,000/-(as equity) 25%                                                                                                                                                                                                                                                                                                |  |  |  |  |
| Present salary/drawings from business (estimates) | : | BDT 5,000/-                                                                                                                                                                                                                                                                                                                                                                                    |  |  |  |  |
| Proposed Salary                                   | : | BDT 5,000/-                                                                                                                                                                                                                                                                                                                                                                                    |  |  |  |  |
| Size of shop                                      | : | 31 ft x 9 ft= 279 Scft                                                                                                                                                                                                                                                                                                                                                                         |  |  |  |  |
| Implementation                                    |   | <ul> <li>The business is planned to be scaled up by investment in existing; Kitnashok item etc.</li> <li>Average 10% gain on sale.</li> <li>The business is operating by entrepreneur. Existing Nemployees. After getting equity fund no employee will be appointed.</li> <li>The shop is Rent</li> <li>Collects goods from Give Company.</li> <li>Agreed grace period is 3 months.</li> </ul> |  |  |  |  |