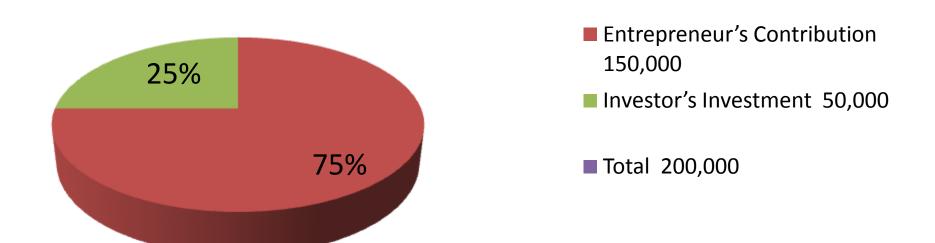

| Investment Breakdown |          |       |          |     |                  |        |          |  |
|----------------------|----------|-------|----------|-----|------------------|--------|----------|--|
| E                    | Proposed |       |          |     |                  |        |          |  |
| Particulars          | Qty.     | Unit  | Amount   | Qty | Unit Amount Prop |        | Proposed |  |
|                      |          | Price | (BDT)    |     | Price            | (BDT)  | Total    |  |
| Fid Of Fish          | 100      | 750   | 75,000   | 40  | 750              | 30,000 | 1,05,000 |  |
| Ziolite              | 108      | 320   | 35,000   | _   | -                | -      | 35,000   |  |
| Kitnashok            | -        | -     | 40,000   | _   | -                | 20,000 | 60,000   |  |
| Total                | 208      |       | 1,50,000 |     | 750              | 50,000 | 2,00,000 |  |