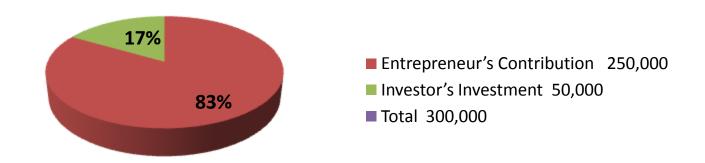

| Proposed Nobin Udyokta Business Info              |   |                                                                                                                                                                                                                                                                                                                                                                                                                      |  |  |  |  |
|---------------------------------------------------|---|----------------------------------------------------------------------------------------------------------------------------------------------------------------------------------------------------------------------------------------------------------------------------------------------------------------------------------------------------------------------------------------------------------------------|--|--|--|--|
| Business Name                                     | : | M/S JAHANGIR HARDWOER                                                                                                                                                                                                                                                                                                                                                                                                |  |  |  |  |
| Location                                          | : | Keshorhat Bazar, Mohanpur,Rajshahi                                                                                                                                                                                                                                                                                                                                                                                   |  |  |  |  |
| Total Investment in BDT                           | : | BDT 300,000/-                                                                                                                                                                                                                                                                                                                                                                                                        |  |  |  |  |
| Financing                                         | : | Self BDT 2,5,000/-(from existing business) 83% Required Investment BDT 50,000/-(as equity) 17%                                                                                                                                                                                                                                                                                                                       |  |  |  |  |
| Present salary/drawings from business (estimates) | : | BDT 5,000/-                                                                                                                                                                                                                                                                                                                                                                                                          |  |  |  |  |
| Proposed Salary                                   | : | BDT 5,000/-                                                                                                                                                                                                                                                                                                                                                                                                          |  |  |  |  |
| Size of shop                                      | : | 38 ft x 10 ft= 380 Scft                                                                                                                                                                                                                                                                                                                                                                                              |  |  |  |  |
| Implementation                                    | : | <ul> <li>The business is planned to be scaled up by investment in existing; Hardwoer item etc.</li> <li>Average 15% gain on sale.</li> <li>The business is operating by entrepreneur. Existing 1 employees.</li> <li>After getting equity fund no employee will be appointed.</li> <li>The shop is Rent</li> <li>Collects goods from Rajshahi and Give Company.</li> <li>Agreed grace period is 3 months.</li> </ul> |  |  |  |  |