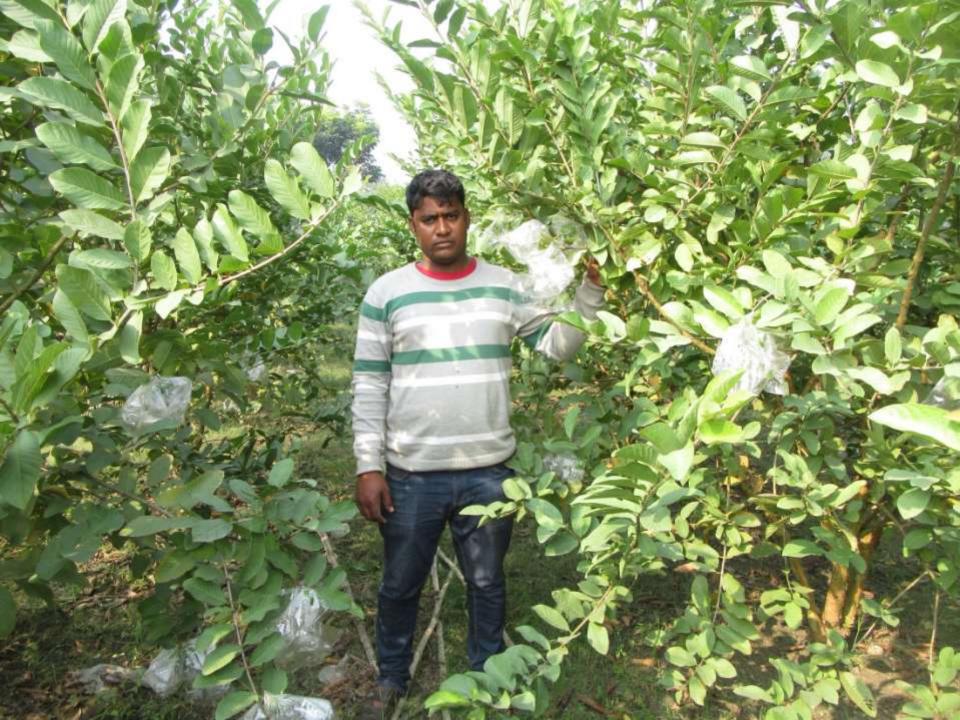

| Proposed Nobin Udyokta Business Info              |   |                                                                                                                                                                                                                                                                                                                                                                                                 |  |
|---------------------------------------------------|---|-------------------------------------------------------------------------------------------------------------------------------------------------------------------------------------------------------------------------------------------------------------------------------------------------------------------------------------------------------------------------------------------------|--|
| Business Name                                     | : | SHAHIN PEYARA KHAMAR                                                                                                                                                                                                                                                                                                                                                                            |  |
| Location                                          | : | Nadara, Carghat , Rajshahi .                                                                                                                                                                                                                                                                                                                                                                    |  |
| Total Investment in BDT                           | : | BDT 450000/-                                                                                                                                                                                                                                                                                                                                                                                    |  |
| Financing                                         | : | Self BDT 400,000/- (from existing business) 89%<br>Required Investment BDT 50,000(as equity) 11%                                                                                                                                                                                                                                                                                                |  |
| Present salary/drawings from business (estimates) | : | BDT 5,000                                                                                                                                                                                                                                                                                                                                                                                       |  |
| Proposed Salary                                   | : | BDT 5,000                                                                                                                                                                                                                                                                                                                                                                                       |  |
| Size of shop                                      | : | 3.5- Bhiga                                                                                                                                                                                                                                                                                                                                                                                      |  |
| Security of the shop                              | : | BDT 250,000/-                                                                                                                                                                                                                                                                                                                                                                                   |  |
| Implementation                                    | : | <ul> <li>The business is planned to be scaled up by investment in existing goods like Guava .</li> <li>Average 30 % gain on sales</li> <li>The business is operating by entrepreneur. Existing 1 employee.</li> <li>One will be appointed after getting equity fund.</li> <li>The land is under lease.</li> <li>Collects goods from Garden</li> <li>Agreed grace period is 3 months.</li> </ul> |  |