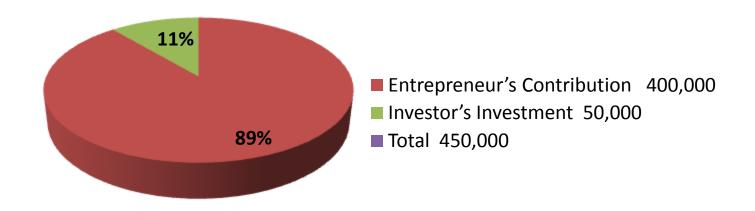

| Proposed Nobin Udyokta Business Info              |   |                                                                                                                                                                                                                                                                                                                                                                                                 |  |
|---------------------------------------------------|---|-------------------------------------------------------------------------------------------------------------------------------------------------------------------------------------------------------------------------------------------------------------------------------------------------------------------------------------------------------------------------------------------------|--|
| Business Name                                     | : | SHAHIN PEYARA KHAMAR                                                                                                                                                                                                                                                                                                                                                                            |  |
| Location                                          | : | Nadara, Carghat , Rajshahi .                                                                                                                                                                                                                                                                                                                                                                    |  |
| Total Investment in BDT                           | : | BDT 450000/-                                                                                                                                                                                                                                                                                                                                                                                    |  |
| Financing                                         | : | Self BDT 400,000/- (from existing business) 89%<br>Required Investment BDT 50,000(as equity) 11%                                                                                                                                                                                                                                                                                                |  |
| Present salary/drawings from business (estimates) | : | BDT 5,000                                                                                                                                                                                                                                                                                                                                                                                       |  |
| Proposed Salary                                   | : | BDT 5,000                                                                                                                                                                                                                                                                                                                                                                                       |  |
| Size of shop                                      | : | 3.5- Bhiga                                                                                                                                                                                                                                                                                                                                                                                      |  |
| Security of the shop                              | : | BDT 250,000/-                                                                                                                                                                                                                                                                                                                                                                                   |  |
| Implementation                                    | : | <ul> <li>The business is planned to be scaled up by investment in existing goods like Guava .</li> <li>Average 30 % gain on sales</li> <li>The business is operating by entrepreneur. Existing 1 employee.</li> <li>One will be appointed after getting equity fund.</li> <li>The land is under lease.</li> <li>Collects goods from Garden</li> <li>Agreed grace period is 3 months.</li> </ul> |  |