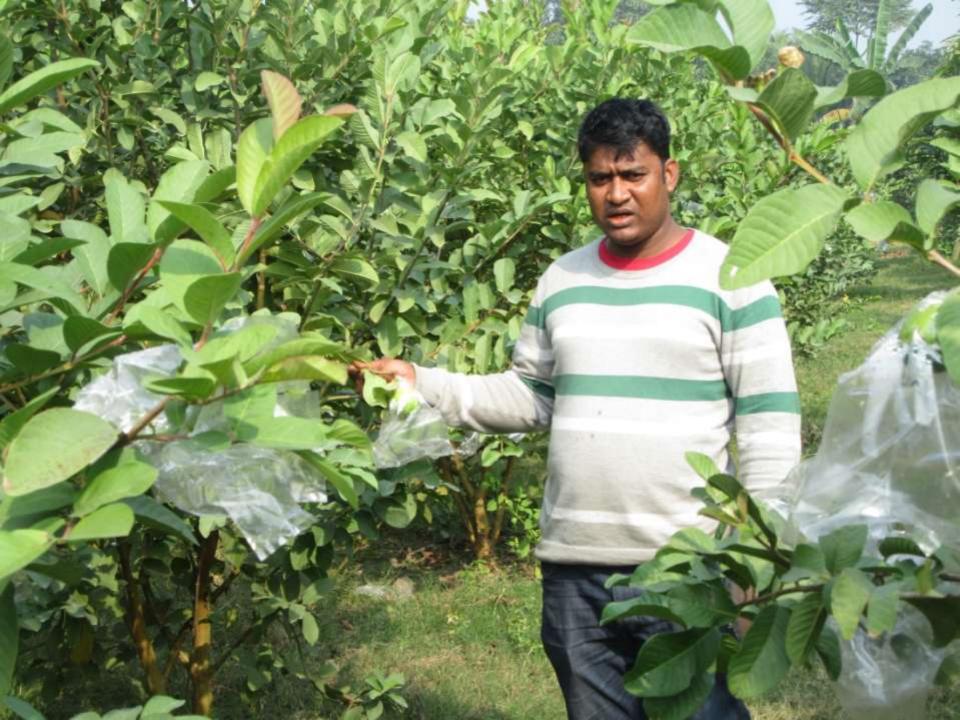

| Proposed Nobin Udyokta Business Info              |   |                                                                                                                                                                                                                                                                                                                                                                                                 |  |
|---------------------------------------------------|---|-------------------------------------------------------------------------------------------------------------------------------------------------------------------------------------------------------------------------------------------------------------------------------------------------------------------------------------------------------------------------------------------------|--|
| Business Name                                     | : | SHAHIN PEYARA KHAMAR                                                                                                                                                                                                                                                                                                                                                                            |  |
| Location                                          | : | Nadara, Carghat , Rajshahi .                                                                                                                                                                                                                                                                                                                                                                    |  |
| Total Investment in BDT                           | : | BDT 450000/-                                                                                                                                                                                                                                                                                                                                                                                    |  |
| Financing                                         | : | Self BDT 400,000/- (from existing business) 89%<br>Required Investment BDT 50,000(as equity) 11%                                                                                                                                                                                                                                                                                                |  |
| Present salary/drawings from business (estimates) | : | BDT 5,000                                                                                                                                                                                                                                                                                                                                                                                       |  |
| Proposed Salary                                   | : | BDT 5,000                                                                                                                                                                                                                                                                                                                                                                                       |  |
| Size of shop                                      | : | 3.5- Bhiga                                                                                                                                                                                                                                                                                                                                                                                      |  |
| Security of the shop                              | : | BDT 250,000/-                                                                                                                                                                                                                                                                                                                                                                                   |  |
| Implementation                                    | : | <ul> <li>The business is planned to be scaled up by investment in existing goods like Guava .</li> <li>Average 30 % gain on sales</li> <li>The business is operating by entrepreneur. Existing 1 employee.</li> <li>One will be appointed after getting equity fund.</li> <li>The land is under lease.</li> <li>Collects goods from Garden</li> <li>Agreed grace period is 3 months.</li> </ul> |  |