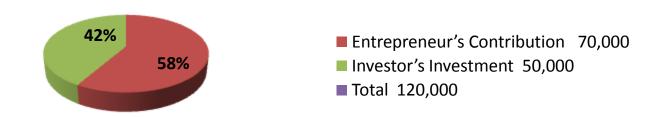

| Investment Breakdown |          |          |                |  |  |
|----------------------|----------|----------|----------------|--|--|
| Particulars          | Existing | Proposed | Proposed Total |  |  |
| Shop(1x5000)         | 5,000    | 20,000   | 25,000         |  |  |
| Detergent(1.5x1800)  | 2,700    |          | 2,700          |  |  |
| Perfume(24x200)      | 4,800    | 10,000   | 14,800         |  |  |
| Oil (7x1,200)        | 8,400    |          | 8,400          |  |  |
| Stationary           | 10,000   |          | 10,000         |  |  |
| Shampoo              | 5,000    |          | 5,000          |  |  |
| Others               | 3,100    |          | 3,100          |  |  |
| Cosmetic             | 7,000    | 20,000   | 27,000         |  |  |
| Belt                 | 1,000    |          | 1,000          |  |  |
| Bag                  | 3,000    |          | 3,000          |  |  |
| Security             | 20000    |          | 20000          |  |  |
| Total                | 70,000   | 50,000   | 120,000        |  |  |