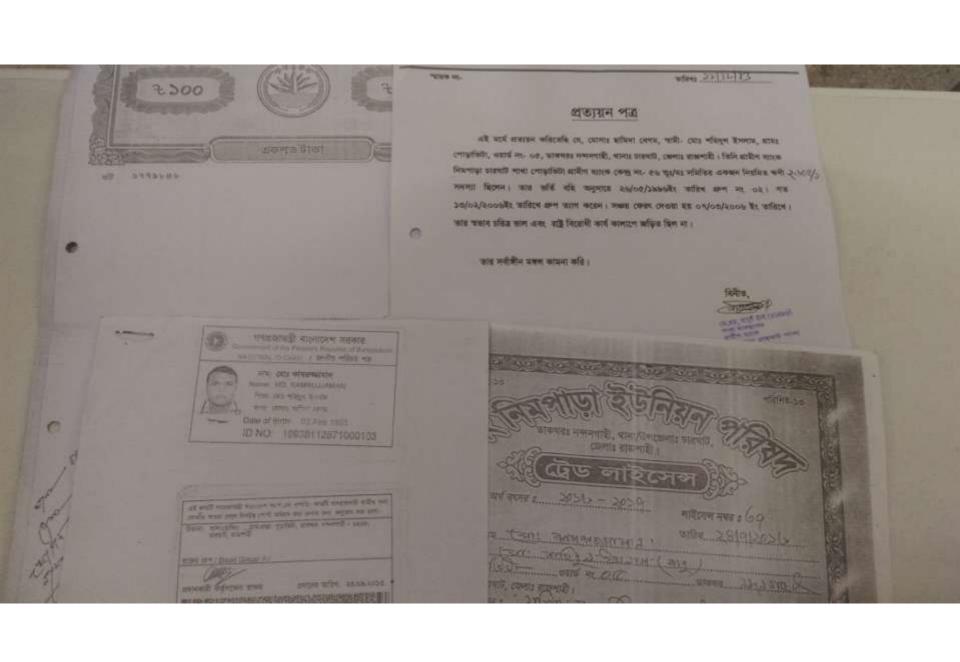

#### **Proposed NU Business Name: NAFIS COSMETICS**

Project identification and prepared by: Md. Sahjamal Sirazi, Puthia Unit, Rajshahi

Project verified by: MD. Abdul Mannan Talukder

| Brief Bio of The Proposed Nobin Udyokta                                                                                                         |         |                                                                                                                                                                                                  |  |
|-------------------------------------------------------------------------------------------------------------------------------------------------|---------|--------------------------------------------------------------------------------------------------------------------------------------------------------------------------------------------------|--|
| Name                                                                                                                                            | :       | MD. KAMRUJJAMAN                                                                                                                                                                                  |  |
| Age                                                                                                                                             | :       | 02-02-1993 ( 23Years )                                                                                                                                                                           |  |
| Education, till to date                                                                                                                         | :       | HSC                                                                                                                                                                                              |  |
| Marital status                                                                                                                                  | :       | Married                                                                                                                                                                                          |  |
| Children                                                                                                                                        | :       | 1 Son                                                                                                                                                                                            |  |
| No. of siblings:                                                                                                                                | :       | 3 Brothers                                                                                                                                                                                       |  |
| Address                                                                                                                                         | :       | Vill: Puravita , P.O: Nondongasi, P.S: Carghat, Dist: Rajshahi                                                                                                                                   |  |
| Parent's and GB related Info (i) Who is GB member (ii) Mother's name (iii) Father's name (iv) GB member's info                                  | : : : : | Mother Father MST. SAMIDA BEGUM MD. SHOHIDUL ISLAM Branch: Nimpara, Carghat, Centre # 56 (Female), Member ID:2605/1, Group No: 02 Member since: 1996 to 2006 (10 Years) First loan: BDT -2,000/- |  |
| Further Information: (v) Who pays GB loan installment (vi) Mobile lady (vii) Grameen Education Loan (viii) Any other loan like GB, BRAC ASA etc | : : :   | Existing loan: BDT 8,000/- Outstanding loan: BDT -Nil Fathers No No No No                                                                                                                        |  |

### BRIEF BIO OF THE PROPOSED NOBIN UDYOKTA (CONT...)

| Present Occupation(Besides own business, i.e., persuading further studies, other business etc.) |   | Nil                                                         |
|-------------------------------------------------------------------------------------------------|---|-------------------------------------------------------------|
| Business Experiences and                                                                        |   | 05 years experience in running business.                    |
| Training Info                                                                                   | : | He has no training.                                         |
| Other Own/Family Sources of Income                                                              | : | Agriculture (Monthly BDT 6000)                              |
| Other Own/Family Sources of Liabilities                                                         | : | None                                                        |
| Entrepreneur's Contact No.                                                                      | : | 01727-444035                                                |
| Father's Contact No.                                                                            | : | 01716-893703                                                |
| NU Project<br>Source/Reference                                                                  | • | Grameen Shakti Samajik Byabosha Ltd. Puthia, Unit, Rajshahi |