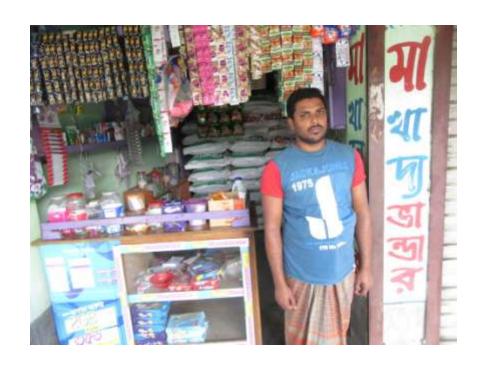

#### Proposed NU Business Name: MS MA KHADDO VANDDAR



Project identification and prepared by: Md. Sahjamal Sirazi, Puthia Unit, Rajshahi

Project verified by: MD. Abdul Mannan Talukder



| Brief Bio of The Proposed Nobin Udyokta                                                                        |         |                                                                                                                                                                                                        |  |  |
|----------------------------------------------------------------------------------------------------------------|---------|--------------------------------------------------------------------------------------------------------------------------------------------------------------------------------------------------------|--|--|