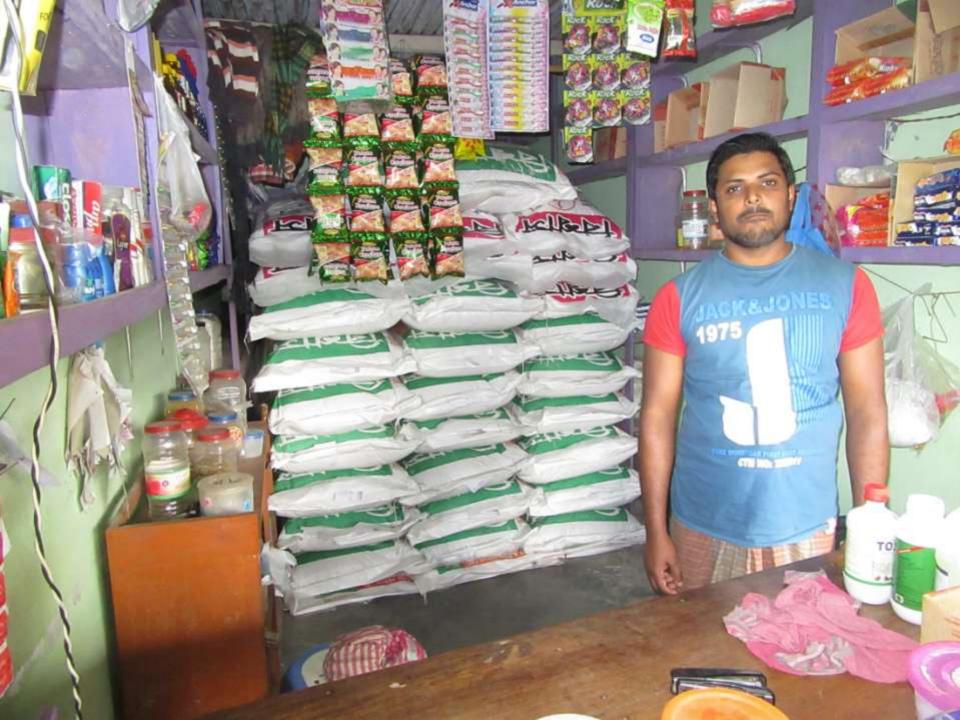

| Proposed Nobin Udyokta Business Info              |   |                                                                                                                                                                                                                                                                                                      |  |  |
|---------------------------------------------------|---|------------------------------------------------------------------------------------------------------------------------------------------------------------------------------------------------------------------------------------------------------------------------------------------------------|--|--|
| Business Name                                     | : | MS MA KHADDO VANDAR                                                                                                                                                                                                                                                                                  |  |  |
| Location                                          | : | Nowapara bajar , Puthia , Rajshahi .                                                                                                                                                                                                                                                                 |  |  |
| Total Investment in BDT                           | : | BDT 170,000/-                                                                                                                                                                                                                                                                                        |  |  |
| Financing                                         | : | Self BDT 120000/-(from existing business) 71% Required Investment BDT 50,000/-(as equity) 29%                                                                                                                                                                                                        |  |  |
| Present salary/drawings from business (estimates) | : | BDT 5,000/-                                                                                                                                                                                                                                                                                          |  |  |
| Proposed Salary                                   | : | BDT 5,000/-                                                                                                                                                                                                                                                                                          |  |  |
| Size of shop                                      |   | 08 ft x 15 ft= 120 square ft                                                                                                                                                                                                                                                                         |  |  |
| Security of the shop                              | : | BDT -80,000                                                                                                                                                                                                                                                                                          |  |  |
| Implementation                                    | : | <ul> <li>The business is planned to be scaled up by investment in existing goods like; Grocery Item.</li> <li>Average 15% gain on sale.</li> <li>The business is operating by entrepreneur. Existing no employees.</li> <li>The shop is rented.</li> <li>Agreed grace period is 3 months.</li> </ul> |  |  |

# Pictures