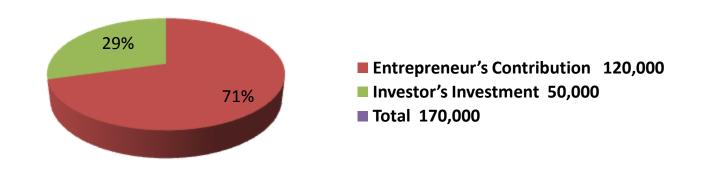

| Proposed Nobin Udyokta Business Info              |   |                                                                                                                                                                                                                                                                                                      |  |  |
|---------------------------------------------------|---|------------------------------------------------------------------------------------------------------------------------------------------------------------------------------------------------------------------------------------------------------------------------------------------------------|--|--|
| Business Name                                     | : | MS MA KHADDO VANDAR                                                                                                                                                                                                                                                                                  |  |  |
| Location                                          | : | Nowapara bajar , Puthia , Rajshahi .                                                                                                                                                                                                                                                                 |  |  |
| Total Investment in BDT                           | : | BDT 170,000/-                                                                                                                                                                                                                                                                                        |  |  |
| Financing                                         | : | Self BDT 120000/-(from existing business) 71% Required Investment BDT 50,000/-(as equity) 29%                                                                                                                                                                                                        |  |  |
| Present salary/drawings from business (estimates) | : | BDT 5,000/-                                                                                                                                                                                                                                                                                          |  |  |
| Proposed Salary                                   | : | BDT 5,000/-                                                                                                                                                                                                                                                                                          |  |  |
| Size of shop                                      |   | 08 ft x 15 ft= 120 square ft                                                                                                                                                                                                                                                                         |  |  |
| Security of the shop                              | : | BDT -80,000                                                                                                                                                                                                                                                                                          |  |  |
| Implementation                                    | : | <ul> <li>The business is planned to be scaled up by investment in existing goods like; Grocery Item.</li> <li>Average 15% gain on sale.</li> <li>The business is operating by entrepreneur. Existing no employees.</li> <li>The shop is rented.</li> <li>Agreed grace period is 3 months.</li> </ul> |  |  |

| Investment Breakdown |          |          |                |  |  |  |
|----------------------|----------|----------|----------------|--|--|--|
| Particulars          | Existing | Proposed | Proposed Total |  |  |  |
| Feed (15x2,150)      | 31,500   |          | 31,500         |  |  |  |
| Detergent            | 2,000    |          | 2,000          |  |  |  |
| Shop                 | 2,000    |          | 2,000          |  |  |  |
| Biscuit              | 1,500    |          | 1,500          |  |  |  |
| Cosmetic             | 1,500    |          | 1,500          |  |  |  |
| Stationary           | 1,000    |          | 1,000          |  |  |  |
| Others               | 500      |          | 500            |  |  |  |
| Rice                 |          | 20,000   | 20,000         |  |  |  |
| Dale                 |          | 20,000   | 20,000         |  |  |  |
| Flower               |          | 10,000   | 10,000         |  |  |  |
| Security             | 80000    |          | 80000          |  |  |  |
| Total                | 120,000  | 50,000   | 170,000        |  |  |  |