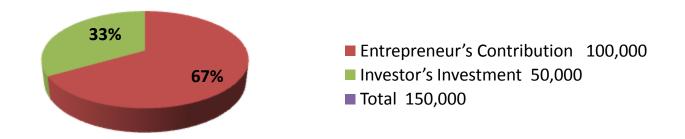

| Proposed Nobin Udyokta Business Info                 |   |                                                                                                                                                                                                                                                                                                                                         |  |  |
|------------------------------------------------------|---|-----------------------------------------------------------------------------------------------------------------------------------------------------------------------------------------------------------------------------------------------------------------------------------------------------------------------------------------|--|--|
| Business Name                                        | : | MINA GARMENTS                                                                                                                                                                                                                                                                                                                           |  |  |
| Location                                             | : | Nondongasi bagar , Carghat ,Rajshahi                                                                                                                                                                                                                                                                                                    |  |  |
| Total Investment in BDT                              | : | BDT 150,000/-                                                                                                                                                                                                                                                                                                                           |  |  |
| Financing                                            | : | Self BDT-100,000/-(from existing business) 67%<br>Required Investment BDT 50,000/-(as equity) 33%                                                                                                                                                                                                                                       |  |  |
| Present salary/drawings<br>from business (estimates) | : | BDT 5,000/-                                                                                                                                                                                                                                                                                                                             |  |  |
| Proposed Salary                                      | : | BDT 5,000/-                                                                                                                                                                                                                                                                                                                             |  |  |
| Size of shop                                         | : | 10 ft x 12ft= 120 square ft                                                                                                                                                                                                                                                                                                             |  |  |
| Security of the shop                                 | : | BDT 50,000                                                                                                                                                                                                                                                                                                                              |  |  |
| Implementation                                       | : | <ul> <li>The business is planned to be scaled up by investment in existing goods like; Garments etc.</li> <li>Average 20% gain on sale.</li> <li>The business is operating by entrepreneur. Existing no employee.</li> <li>The shop is rented.</li> <li>Collects goods from Pabna.</li> <li>Agreed grace period is 3 months.</li> </ul> |  |  |

| Investment Breakdown |          |          |                |  |  |
|----------------------|----------|----------|----------------|--|--|
| Particulars          | Existing | Proposed | Proposed Total |  |  |
| Pant (40x300)        | 12,000   | 20,000   | 32,000         |  |  |
| Shirt (20x250)       | 5,000    | 20,000   | 25,000         |  |  |
| Genghis (80x120)     | 9,600    |          | 9,600          |  |  |
| Orna (100x100)       | 10,000   |          | 10,000         |  |  |
| Borka (10x450)       | 4,500    | 10,000   | 14,500         |  |  |
| Jar chi (50x90)      | 4,500    |          | 4,500          |  |  |
| Tow jar (20x130)     | 2,600    |          | 2,600          |  |  |
| Others               | 1,800    |          | 1,800          |  |  |
| Security             | 50000    |          | 50000          |  |  |
| Total                | 100,000  | 50,000   | 150,000        |  |  |