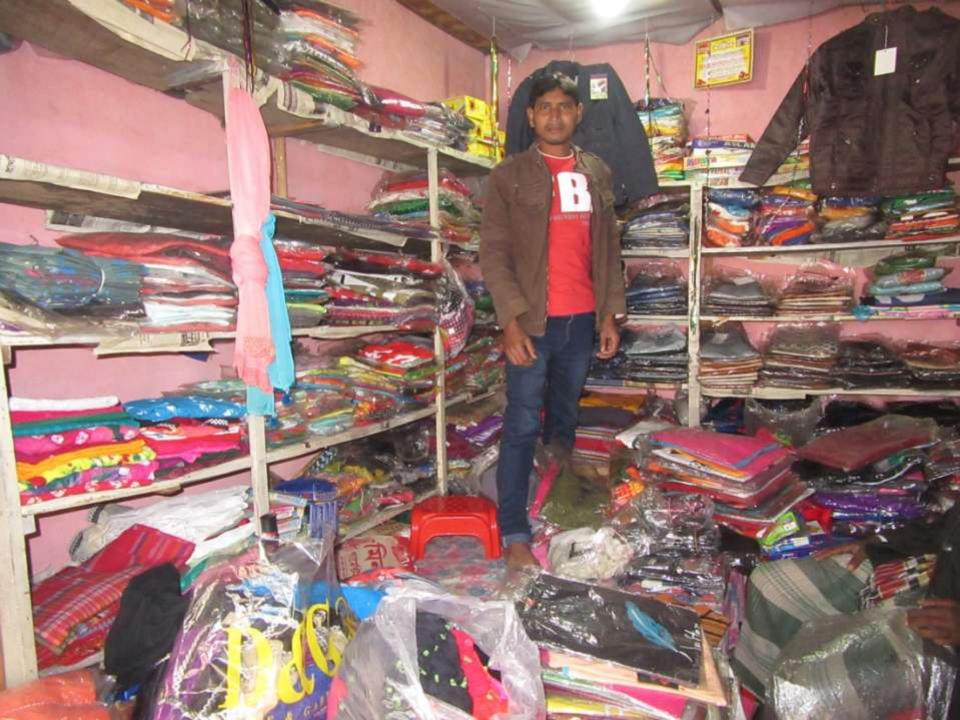

| Proposed Nobin Udyokta Business Info                 |   |                                                                                                                                                                                                                                                                                                                                         |  |  |
|------------------------------------------------------|---|-----------------------------------------------------------------------------------------------------------------------------------------------------------------------------------------------------------------------------------------------------------------------------------------------------------------------------------------|--|--|
| Business Name                                        | : | MINA GARMENTS                                                                                                                                                                                                                                                                                                                           |  |  |
| Location                                             | : | Nondongasi bagar , Carghat ,Rajshahi                                                                                                                                                                                                                                                                                                    |  |  |
| Total Investment in BDT                              | : | BDT 150,000/-                                                                                                                                                                                                                                                                                                                           |  |  |
| Financing                                            | : | Self BDT-100,000/-(from existing business) 67%<br>Required Investment BDT 50,000/-(as equity) 33%                                                                                                                                                                                                                                       |  |  |
| Present salary/drawings<br>from business (estimates) | : | BDT 5,000/-                                                                                                                                                                                                                                                                                                                             |  |  |
| Proposed Salary                                      | : | BDT 5,000/-                                                                                                                                                                                                                                                                                                                             |  |  |
| Size of shop                                         | : | 10 ft x 12ft= 120 square ft                                                                                                                                                                                                                                                                                                             |  |  |
| Security of the shop                                 | : | BDT 50,000                                                                                                                                                                                                                                                                                                                              |  |  |
| Implementation                                       | : | <ul> <li>The business is planned to be scaled up by investment in existing goods like; Garments etc.</li> <li>Average 20% gain on sale.</li> <li>The business is operating by entrepreneur. Existing no employee.</li> <li>The shop is rented.</li> <li>Collects goods from Pabna.</li> <li>Agreed grace period is 3 months.</li> </ul> |  |  |