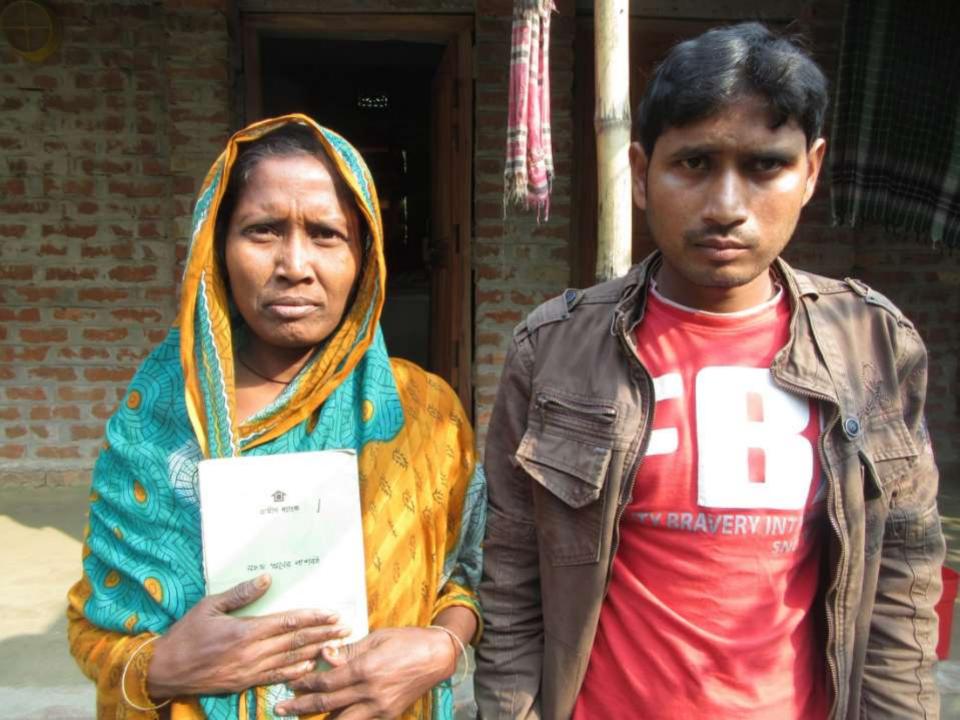

#### **Proposed NU Business Name: MINA GARMENTS**

Project identification and prepared by: Md . Sahjamal Sirazi Puthia Unit, Rajshahi

Project verified by: MD. Abdul Mannan Talukder

| Brief Bio of The Proposed Nobin Udyokta                                                                                                                        |   |                                                                                                                                                                                                              |  |
|----------------------------------------------------------------------------------------------------------------------------------------------------------------|---|--------------------------------------------------------------------------------------------------------------------------------------------------------------------------------------------------------------|--|
| Name                                                                                                                                                           | : | MD. NUR ALAM                                                                                                                                                                                                 |  |
| Age                                                                                                                                                            | : | 03-03-1989 (27Years )                                                                                                                                                                                        |  |
| Education, till to date                                                                                                                                        | : | BSS                                                                                                                                                                                                          |  |
| Marital status                                                                                                                                                 | : | Married                                                                                                                                                                                                      |  |
| Children                                                                                                                                                       | : | -                                                                                                                                                                                                            |  |
| No. of siblings:                                                                                                                                               | : | 2 Brothers                                                                                                                                                                                                   |  |
| Address                                                                                                                                                        | : | Vill: Habibpur, P.O: Nondongasi, P.S: Carghat, Dist: Rajshahi                                                                                                                                                |  |
| Parent's and GB related Info<br>(i) Who is GB member<br>(ii) Mother's name<br>(iii) Father's name<br>(iv) GB member's info                                     |   | Mother Father<br>MST. MINARA BEGUM<br>MD. HAMIDUR RAHMAN<br>Branch: , Nimpara ,Carghat , Centre # 34 (Female),<br>Member ID: 2197/2, Group No: 01<br>Member since: 2005 (11Years)<br>First Ioan: BDT 5,000/- |  |
| Further Information:<br>(v) Who pays GB loan installment<br>(vi) Mobile lady<br>(vii) Grameen Education Loan<br>(viii) Any other loan like GB,<br>BRAC ASA etc |   | Existing Loan: BDT 20,000, Outstanding Ioan: 16,480<br>Fathers<br>No<br>No<br>No                                                                                                                             |  |

#### **BRIEF HISTORY OF GB LOAN UTILIZATION BY HIS FAMILY**

**MST. MINARA BEGOM** joined Grameen Bank since 11 years ago. At first she took 5,000 taka loan from Grameen Bank. She gradually took loan from GB. Utilize loan in business.