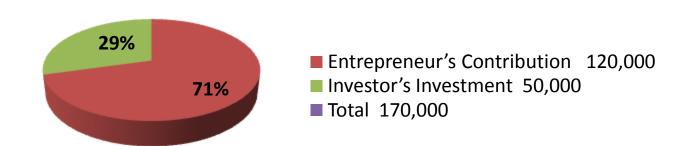

| Investment Breakdown |          |          |                |  |  |
|----------------------|----------|----------|----------------|--|--|
| Particulars          | Existing | Proposed | Proposed Total |  |  |
| Milk cow (1)         | 50,000   | 50,000   | 100,000        |  |  |
| Ox (1)               | 50,000   | 0        | 50,000         |  |  |
| Calf (1)             | 20,000   | 0        | 20,000         |  |  |
| Total                | 120,000  | 50,000   | 170,000        |  |  |