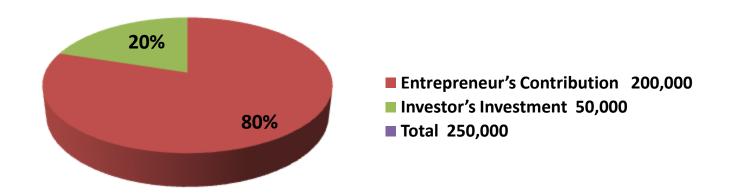

| Investment Breakdown      |          |          |                       |  |
|---------------------------|----------|----------|-----------------------|--|
| Particulars               | Existing | Proposed | <b>Proposed Total</b> |  |
| Guava Tree (600 x 200)    | 120,000  | 0        | 120,000               |  |
| Lease Payment             | 0        | 50,000   | 50,000                |  |
| Fertilizer, Insect killer | 0        | 0        | 0                     |  |
| Security                  | 80000    |          | 80000                 |  |
| Total                     | 200,000  | 50,000   | 250,000               |  |