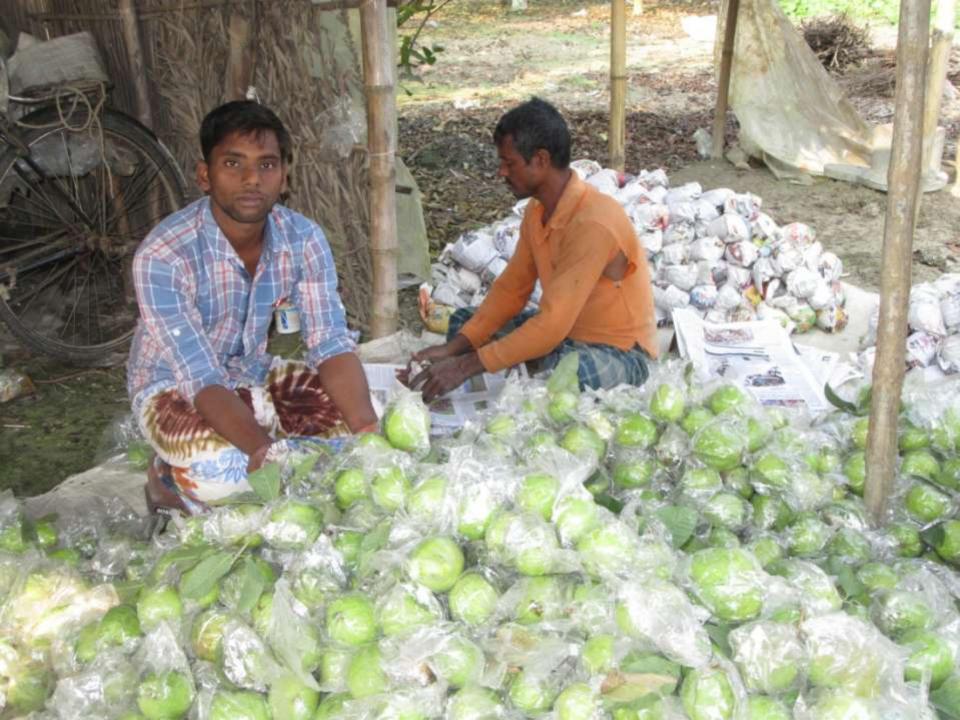

| Proposed Nobin Udyokta Business Info              |    |                                                                                                                                                                                                                                                                                                                                                                                                 |  |
|---------------------------------------------------|----|-------------------------------------------------------------------------------------------------------------------------------------------------------------------------------------------------------------------------------------------------------------------------------------------------------------------------------------------------------------------------------------------------|--|
| Business Name                                     | :  | JAKIR PEYARA KHAMAR                                                                                                                                                                                                                                                                                                                                                                             |  |
| Location                                          | •  | Dhopapara, Puthia, Rajshahi.                                                                                                                                                                                                                                                                                                                                                                    |  |
| Total Investment in BDT                           | •  | BDT 170,000/-                                                                                                                                                                                                                                                                                                                                                                                   |  |
| Financing                                         | •  | Self BDT 120,000/- (from existing business) 71% Required Investment BDT 50,000(as equity)29 %                                                                                                                                                                                                                                                                                                   |  |
| Present salary/drawings from business (estimates) | •  | BDT 5,000                                                                                                                                                                                                                                                                                                                                                                                       |  |
| Proposed Salary                                   | •• | BDT 5,000                                                                                                                                                                                                                                                                                                                                                                                       |  |
| Size of shop                                      | •• | 4- Bhiga                                                                                                                                                                                                                                                                                                                                                                                        |  |
| Security of the shop                              | :  | 80,000/-                                                                                                                                                                                                                                                                                                                                                                                        |  |
| Implementation                                    | :  | <ul> <li>The business is planned to be scaled up by investment in existing goods like Guava .</li> <li>Average 30 % gain on sales</li> <li>The business is operating by entrepreneur. Existing 1 employee.</li> <li>One will be appointed after getting equity fund.</li> <li>The land is under lease.</li> <li>Collects goods from Garden</li> <li>Agreed grace period is 3 months.</li> </ul> |  |