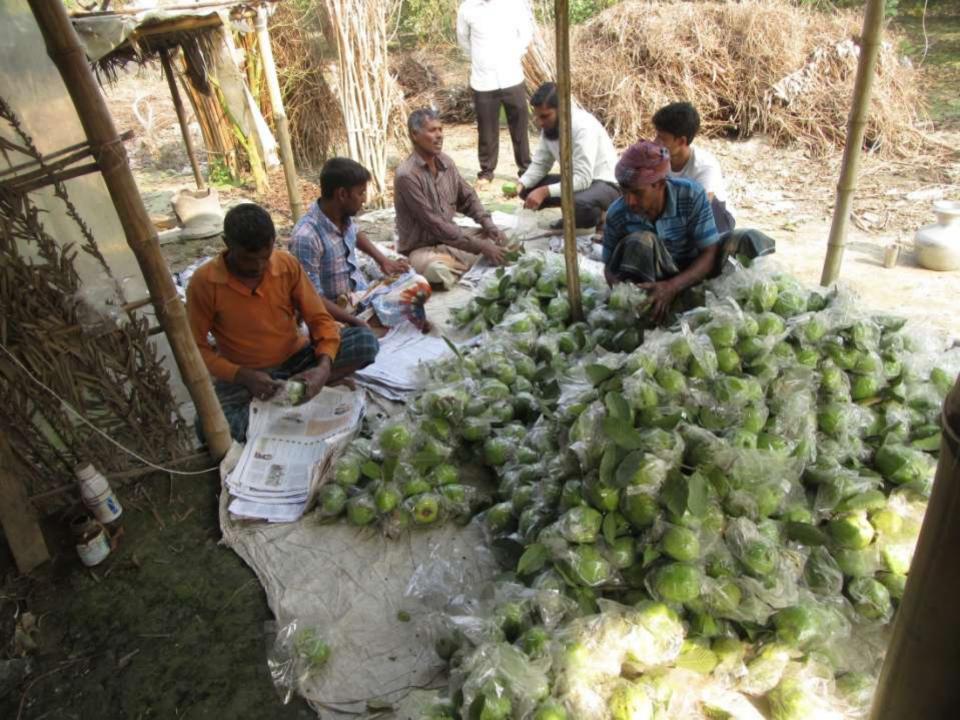

| Proposed Nobin Udyokta Business Info              |    |                                                                                                                                                                                                                                                                                                                                                                                                 |  |
|---------------------------------------------------|----|-------------------------------------------------------------------------------------------------------------------------------------------------------------------------------------------------------------------------------------------------------------------------------------------------------------------------------------------------------------------------------------------------|--|
| Business Name                                     | :  | JAKIR PEYARA KHAMAR                                                                                                                                                                                                                                                                                                                                                                             |  |
| Location                                          | •  | Dhopapara, Puthia, Rajshahi.                                                                                                                                                                                                                                                                                                                                                                    |  |
| Total Investment in BDT                           | •  | BDT 170,000/-                                                                                                                                                                                                                                                                                                                                                                                   |  |
| Financing                                         | •  | Self BDT 120,000/- (from existing business) 71% Required Investment BDT 50,000(as equity)29 %                                                                                                                                                                                                                                                                                                   |  |
| Present salary/drawings from business (estimates) | •  | BDT 5,000                                                                                                                                                                                                                                                                                                                                                                                       |  |
| Proposed Salary                                   | •• | BDT 5,000                                                                                                                                                                                                                                                                                                                                                                                       |  |
| Size of shop                                      | •• | 4- Bhiga                                                                                                                                                                                                                                                                                                                                                                                        |  |
| Security of the shop                              | :  | 80,000/-                                                                                                                                                                                                                                                                                                                                                                                        |  |
| Implementation                                    | :  | <ul> <li>The business is planned to be scaled up by investment in existing goods like Guava .</li> <li>Average 30 % gain on sales</li> <li>The business is operating by entrepreneur. Existing 1 employee.</li> <li>One will be appointed after getting equity fund.</li> <li>The land is under lease.</li> <li>Collects goods from Garden</li> <li>Agreed grace period is 3 months.</li> </ul> |  |