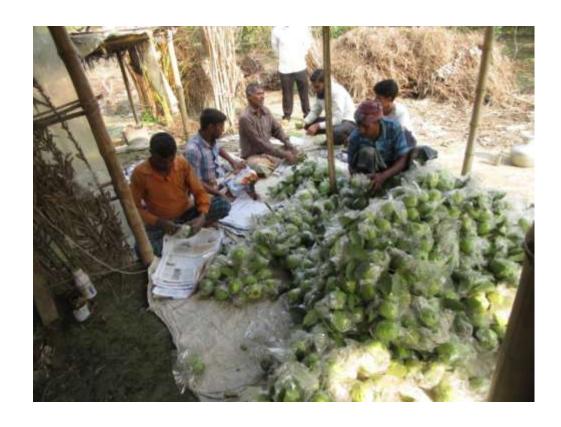

| Proposed Nobin Udyokta Business Info              |    |                                                                                                                                                                                                                                                                                                                                                                                                 |  |
|---------------------------------------------------|----|-------------------------------------------------------------------------------------------------------------------------------------------------------------------------------------------------------------------------------------------------------------------------------------------------------------------------------------------------------------------------------------------------|--|
| Business Name                                     | :  | JAKIR PEYARA KHAMAR                                                                                                                                                                                                                                                                                                                                                                             |  |
| Location                                          | •  | Dhopapara, Puthia, Rajshahi.                                                                                                                                                                                                                                                                                                                                                                    |  |
| Total Investment in BDT                           | •  | BDT 170,000/-                                                                                                                                                                                                                                                                                                                                                                                   |  |
| Financing                                         | •  | Self BDT 120,000/- (from existing business) 71% Required Investment BDT 50,000(as equity)29 %                                                                                                                                                                                                                                                                                                   |  |
| Present salary/drawings from business (estimates) | •  | BDT 5,000                                                                                                                                                                                                                                                                                                                                                                                       |  |
| Proposed Salary                                   | •• | BDT 5,000                                                                                                                                                                                                                                                                                                                                                                                       |  |
| Size of shop                                      | •• | 4- Bhiga                                                                                                                                                                                                                                                                                                                                                                                        |  |
| Security of the shop                              | :  | 80,000/-                                                                                                                                                                                                                                                                                                                                                                                        |  |
| Implementation                                    | :  | <ul> <li>The business is planned to be scaled up by investment in existing goods like Guava .</li> <li>Average 30 % gain on sales</li> <li>The business is operating by entrepreneur. Existing 1 employee.</li> <li>One will be appointed after getting equity fund.</li> <li>The land is under lease.</li> <li>Collects goods from Garden</li> <li>Agreed grace period is 3 months.</li> </ul> |  |