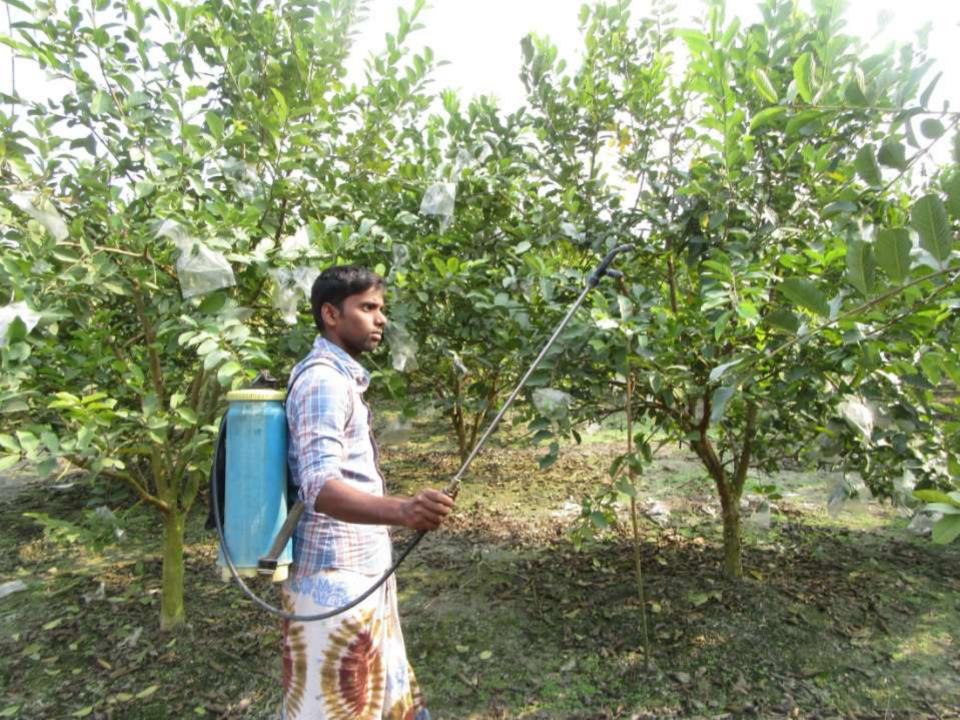

| Proposed Nobin Udyokta Business Info              |    |                                                                                                                                                                                                                                                                                                                                                                                                 |  |
|---------------------------------------------------|----|-------------------------------------------------------------------------------------------------------------------------------------------------------------------------------------------------------------------------------------------------------------------------------------------------------------------------------------------------------------------------------------------------|--|
| Business Name                                     | :  | JAKIR PEYARA KHAMAR                                                                                                                                                                                                                                                                                                                                                                             |  |
| Location                                          | •  | Dhopapara, Puthia, Rajshahi.                                                                                                                                                                                                                                                                                                                                                                    |  |
| Total Investment in BDT                           | •  | BDT 170,000/-                                                                                                                                                                                                                                                                                                                                                                                   |  |
| Financing                                         | •  | Self BDT 120,000/- (from existing business) 71% Required Investment BDT 50,000(as equity)29 %                                                                                                                                                                                                                                                                                                   |  |
| Present salary/drawings from business (estimates) | •  | BDT 5,000                                                                                                                                                                                                                                                                                                                                                                                       |  |
| Proposed Salary                                   | •• | BDT 5,000                                                                                                                                                                                                                                                                                                                                                                                       |  |
| Size of shop                                      | •• | 4- Bhiga                                                                                                                                                                                                                                                                                                                                                                                        |  |
| Security of the shop                              | :  | 80,000/-                                                                                                                                                                                                                                                                                                                                                                                        |  |
| Implementation                                    | :  | <ul> <li>The business is planned to be scaled up by investment in existing goods like Guava .</li> <li>Average 30 % gain on sales</li> <li>The business is operating by entrepreneur. Existing 1 employee.</li> <li>One will be appointed after getting equity fund.</li> <li>The land is under lease.</li> <li>Collects goods from Garden</li> <li>Agreed grace period is 3 months.</li> </ul> |  |