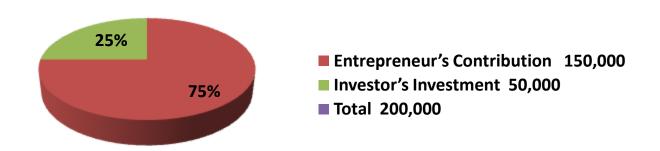

| Proposed Nobin Udyokta Business Info              |     |                                                                                                                                                                                                                                                                                                                                                                                                   |  |
|---------------------------------------------------|-----|---------------------------------------------------------------------------------------------------------------------------------------------------------------------------------------------------------------------------------------------------------------------------------------------------------------------------------------------------------------------------------------------------|--|
| Business Name                                     | :   | ANWAR PEYARA CHASH                                                                                                                                                                                                                                                                                                                                                                                |  |
| Location                                          | • • | East kanaipara, Puthia , Rajshahi .                                                                                                                                                                                                                                                                                                                                                               |  |
| Total Investment in BDT                           | ••  | BDT 200,000/-                                                                                                                                                                                                                                                                                                                                                                                     |  |
| Financing                                         | ••  | Self BDT 150,000/- (from existing business) 75% Required Investment BDT 50,000(as equity) 25%                                                                                                                                                                                                                                                                                                     |  |
| Present salary/drawings from business (estimates) | :   | BDT 5,000                                                                                                                                                                                                                                                                                                                                                                                         |  |
| Proposed Salary                                   | :   | BDT 5,000                                                                                                                                                                                                                                                                                                                                                                                         |  |
| Size of shop                                      | :   | 3 Bhiga                                                                                                                                                                                                                                                                                                                                                                                           |  |
| Security of the shop                              | :   | 60,000                                                                                                                                                                                                                                                                                                                                                                                            |  |
| Implementation                                    | :   | <ul> <li>The business is planned to be scaled up by investment in existing goods like Guava .</li> <li>Average 30 % gain on sales</li> <li>The business is operating by entrepreneur. Existing 1 employee.</li> <li>One will be appointed after getting equity fund.</li> <li>The land is under lease.</li> <li>Collects goods from Garden .</li> <li>Agreed grace period is 3 months.</li> </ul> |  |

| Investment Breakdown      |          |          |                       |  |  |
|---------------------------|----------|----------|-----------------------|--|--|
| Particulars               | Existing | Proposed | <b>Proposed Total</b> |  |  |
| Guava Tree (450 x 200)    | 90,000   |          | 90,000                |  |  |
| Lease Pament              |          | 40,000   | 40,000                |  |  |
| Fertilizer, Insect killer |          | 10,000   | 10,000                |  |  |
| Security                  | 60000    |          | 60000                 |  |  |
| Total                     | 150,000  | 50,000   | 200,000               |  |  |