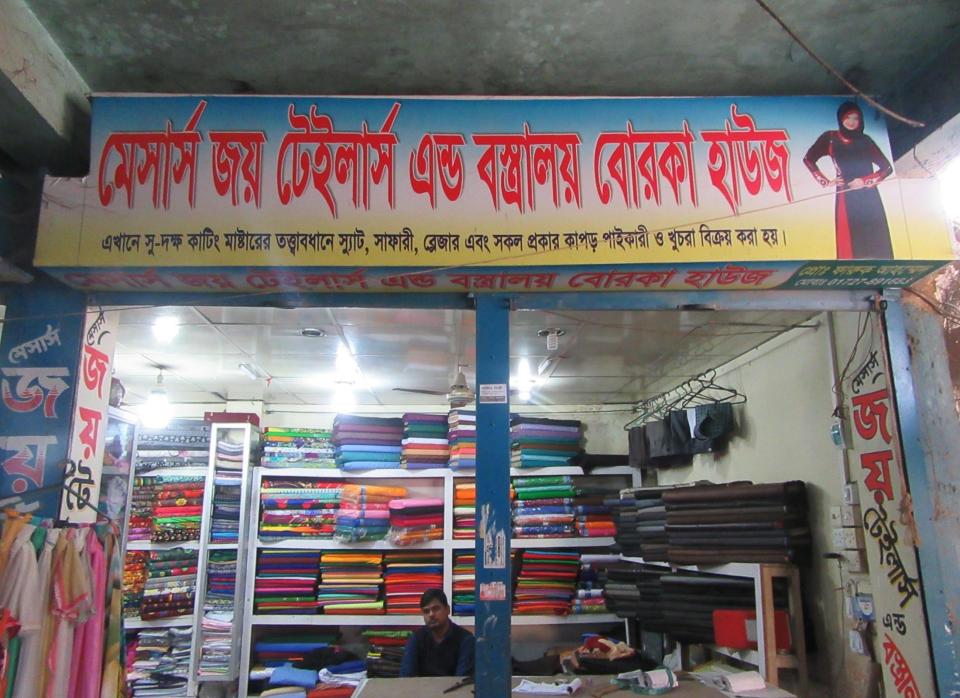

#### Proposed NU Business Name: M/S JOY TAILORS & BOSTALOY BORKA HOUSE

Project identification and prepared by: Md. Anarul, Mawna Unit, Gazipur

Project verified by: MD. Rafiqul Islam

| Brief Bio of The Proposed Nobin Udyokta                                                                                                         |       |                                                                                                                                                                                          |  |  |  |
|-------------------------------------------------------------------------------------------------------------------------------------------------|-------|------------------------------------------------------------------------------------------------------------------------------------------------------------------------------------------|--|--|--|
| Name                                                                                                                                            | :     | MD:FARUK MIAH                                                                                                                                                                            |  |  |  |
| Age                                                                                                                                             | :     | 15-01-1982(34 Years)                                                                                                                                                                     |  |  |  |
| Education, till to date                                                                                                                         | :     | Class Eight                                                                                                                                                                              |  |  |  |
| Marital status                                                                                                                                  | :     | Married                                                                                                                                                                                  |  |  |  |
| Children                                                                                                                                        | :     | 1 Son 1 Daughter                                                                                                                                                                         |  |  |  |
| No. of siblings:                                                                                                                                | :     | 5 Brothers 6 Sisters                                                                                                                                                                     |  |  |  |
| Address                                                                                                                                         | :     | Vill: Taltoli P.O: Telihati, P.S: Shreepur, Dist: Gazipur                                                                                                                                |  |  |  |
| Parent's and GB related Info (i) Who is GB member (ii) Mother's name (iii) Father's name (iv) GB member's info                                  |       | Mother Father  MST TOLURA KHATUN  LATE ABUL HASEM  Branch: Tangra Shreepur, Centre # 14(Female),  Member ID: 4752, Group No: 01  Member since: 03-02-2012(4Years)  First loan: BDT10,000 |  |  |  |
| Further Information: (v) Who pays GB loan installment (vi) Mobile lady (vii) Grameen Education Loan (viii) Any other loan like GB, BRAC ASA etc | : : : | Existing Loan: BDT 30,000, Outstanding loan: 17,335  Mother  No  No  No                                                                                                                  |  |  |  |

| Proposed Nobin Udyokta Business Info              |   |                                                                                                                                                                                                                                                                                                                                                                                                                        |  |
|---------------------------------------------------|---|------------------------------------------------------------------------------------------------------------------------------------------------------------------------------------------------------------------------------------------------------------------------------------------------------------------------------------------------------------------------------------------------------------------------|--|
| Business Name                                     | : | M/S JOY TAILORS & BOSTALOY BORKA HOUSE                                                                                                                                                                                                                                                                                                                                                                                 |  |
| Location                                          | : | Joyna Bazar                                                                                                                                                                                                                                                                                                                                                                                                            |  |
| Total Investment in BDT                           | : | BDT 5,30,000/-                                                                                                                                                                                                                                                                                                                                                                                                         |  |
| Financing                                         | : | Self BDT 4,50,000/-(from existing business) 85% Required Investment BDT 80,000/-(as equity) 15%                                                                                                                                                                                                                                                                                                                        |  |
| Present salary/drawings from business (estimates) | : | BDT 5,000/-                                                                                                                                                                                                                                                                                                                                                                                                            |  |
| Proposed Salary                                   | : | BDT 5,000/-                                                                                                                                                                                                                                                                                                                                                                                                            |  |
| Size of shop                                      | : | 15 ft x 12 ft= 180square ft                                                                                                                                                                                                                                                                                                                                                                                            |  |
| Security of the shop                              | : | BDT 3,00,000/-                                                                                                                                                                                                                                                                                                                                                                                                         |  |
| Implementation                                    | : | <ul> <li>The business is planned to be scaled up by investment in existing goods like; Tailoring business.</li> <li>Average 20% gain on sale.</li> <li>The business is operating by entrepreneur. Existing 01 employee.</li> <li>After getting equity fund 1 employ will be appointed.</li> <li>The shop is rented.</li> <li>Collects goods from Dhaka, Islampur.</li> <li>Agreed grace period is 3 months.</li> </ul> |  |