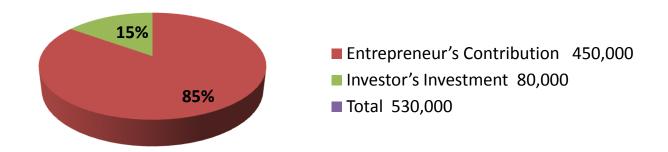

| Proposed Nobin Udyokta Business Info              |   |                                                                                                                                                                                                                                                                                                                                                                                                                        |  |
|---------------------------------------------------|---|------------------------------------------------------------------------------------------------------------------------------------------------------------------------------------------------------------------------------------------------------------------------------------------------------------------------------------------------------------------------------------------------------------------------|--|
| Business Name                                     | : | M/S JOY TAILORS & BOSTALOY BORKA HOUSE                                                                                                                                                                                                                                                                                                                                                                                 |  |
| Location                                          | : | Joyna Bazar                                                                                                                                                                                                                                                                                                                                                                                                            |  |
| Total Investment in BDT                           | : | BDT 5,30,000/-                                                                                                                                                                                                                                                                                                                                                                                                         |  |
| Financing                                         | : | Self BDT 4,50,000/-(from existing business) 85% Required Investment BDT 80,000/-(as equity) 15%                                                                                                                                                                                                                                                                                                                        |  |
| Present salary/drawings from business (estimates) | : | BDT 5,000/-                                                                                                                                                                                                                                                                                                                                                                                                            |  |
| Proposed Salary                                   | : | BDT 5,000/-                                                                                                                                                                                                                                                                                                                                                                                                            |  |
| Size of shop                                      | : | 15 ft x 12 ft= 180square ft                                                                                                                                                                                                                                                                                                                                                                                            |  |
| Security of the shop                              | : | BDT 3,00,000/-                                                                                                                                                                                                                                                                                                                                                                                                         |  |
| Implementation                                    | : | <ul> <li>The business is planned to be scaled up by investment in existing goods like; Tailoring business.</li> <li>Average 20% gain on sale.</li> <li>The business is operating by entrepreneur. Existing 01 employee.</li> <li>After getting equity fund 1 employ will be appointed.</li> <li>The shop is rented.</li> <li>Collects goods from Dhaka, Islampur.</li> <li>Agreed grace period is 3 months.</li> </ul> |  |

| Investment Breakdown   |          |          |                |  |  |
|------------------------|----------|----------|----------------|--|--|
| Particulars            | Existing | Proposed | Proposed Total |  |  |
| Pant Piece (300 x 360) | 1,08,000 | 36,000   | 1,44,000       |  |  |
| Print Cloth(700 x 47)  | 32,900   | 23,500   | 56,400         |  |  |
| Others                 | 9,100    | 20,500   | 29,600         |  |  |
| Security               | 300000   |          | 300000         |  |  |
| Total                  | 4,50,000 | 80,000   | 5,30,000       |  |  |