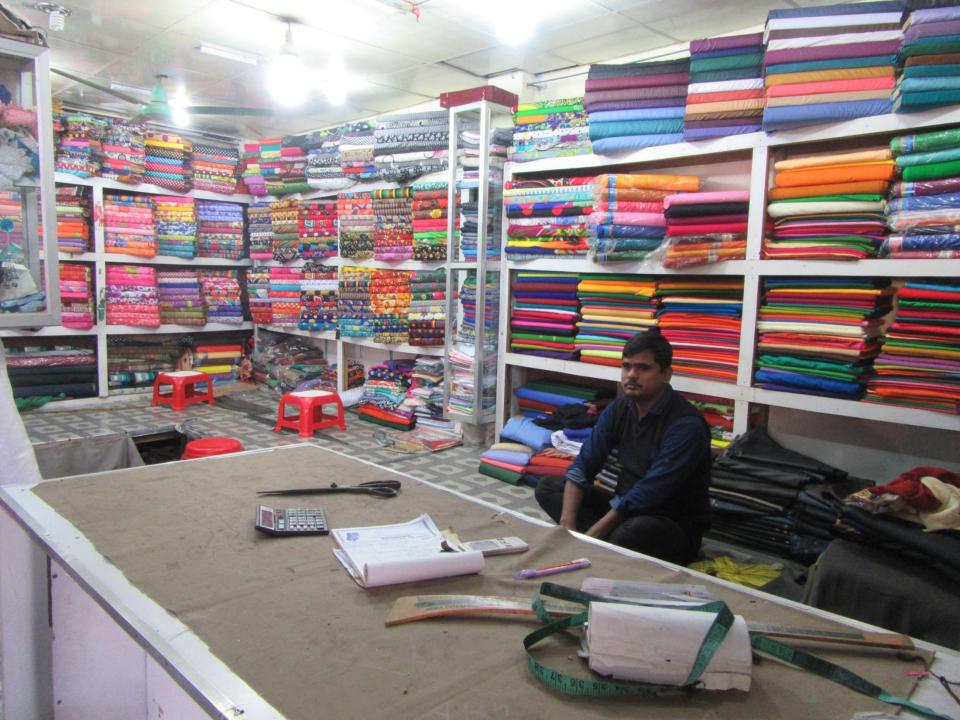

| Proposed Nobin Udyokta Business Info              |   |                                                                                                                                                                                                                                                                                                                                                                                                                        |  |
|---------------------------------------------------|---|------------------------------------------------------------------------------------------------------------------------------------------------------------------------------------------------------------------------------------------------------------------------------------------------------------------------------------------------------------------------------------------------------------------------|--|
| Business Name                                     | : | M/S JOY TAILORS & BOSTALOY BORKA HOUSE                                                                                                                                                                                                                                                                                                                                                                                 |  |
| Location                                          | : | Joyna Bazar                                                                                                                                                                                                                                                                                                                                                                                                            |  |
| Total Investment in BDT                           | : | BDT 5,30,000/-                                                                                                                                                                                                                                                                                                                                                                                                         |  |
| Financing                                         | : | Self BDT 4,50,000/-(from existing business) 85% Required Investment BDT 80,000/-(as equity) 15%                                                                                                                                                                                                                                                                                                                        |  |
| Present salary/drawings from business (estimates) | : | BDT 5,000/-                                                                                                                                                                                                                                                                                                                                                                                                            |  |
| Proposed Salary                                   | : | BDT 5,000/-                                                                                                                                                                                                                                                                                                                                                                                                            |  |
| Size of shop                                      | : | 15 ft x 12 ft= 180square ft                                                                                                                                                                                                                                                                                                                                                                                            |  |
| Security of the shop                              | : | BDT 3,00,000/-                                                                                                                                                                                                                                                                                                                                                                                                         |  |
| Implementation                                    | : | <ul> <li>The business is planned to be scaled up by investment in existing goods like; Tailoring business.</li> <li>Average 20% gain on sale.</li> <li>The business is operating by entrepreneur. Existing 01 employee.</li> <li>After getting equity fund 1 employ will be appointed.</li> <li>The shop is rented.</li> <li>Collects goods from Dhaka, Islampur.</li> <li>Agreed grace period is 3 months.</li> </ul> |  |

# Pictures

য় পক্ষ এবং গণ্যমান্য কয়েকজনের উপস্থিতিতে খোলা৷

র্ত সাপেকে ঘরখানা ভাড়া প্রদান করি।