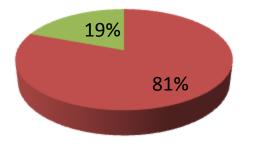

| Proposed Nobin Udyokta Business Info                                             |   |                                                                                                                                                                                           |  |  |  |
|----------------------------------------------------------------------------------|---|-------------------------------------------------------------------------------------------------------------------------------------------------------------------------------------------|--|--|--|
| Business Name : PAL FASHION                                                      |   |                                                                                                                                                                                           |  |  |  |
| Location                                                                         | : | Korotia Baazar, tngail                                                                                                                                                                    |  |  |  |
| Total Investment in BDT                                                          | : | BDT 5,20,000/-                                                                                                                                                                            |  |  |  |
| Financing                                                                        | : | Self BDT 420000/- (from existing business) 81%                                                                                                                                            |  |  |  |
|                                                                                  |   | Required Investment BDT 100000/- (as equity) 19%                                                                                                                                          |  |  |  |
| Present salary/drawings<br>from business (estimates)                             | : | BDT 5,000                                                                                                                                                                                 |  |  |  |
| Proposed Salary                                                                  | : | BDT 5,000                                                                                                                                                                                 |  |  |  |
| Size of shop                                                                     | : | 20 ft x 07 ft= 140 square ft                                                                                                                                                              |  |  |  |
| goods like Pant, Sweater , Shirt , Baby dress etc.<br>Average 20% gain on sales. |   | <ul> <li>Average 20% gain on sales.</li> <li>The business is operating by entrepreneur. Existing no employee.</li> <li>The shop is rented.</li> <li>Collects goods from Dhaka.</li> </ul> |  |  |  |