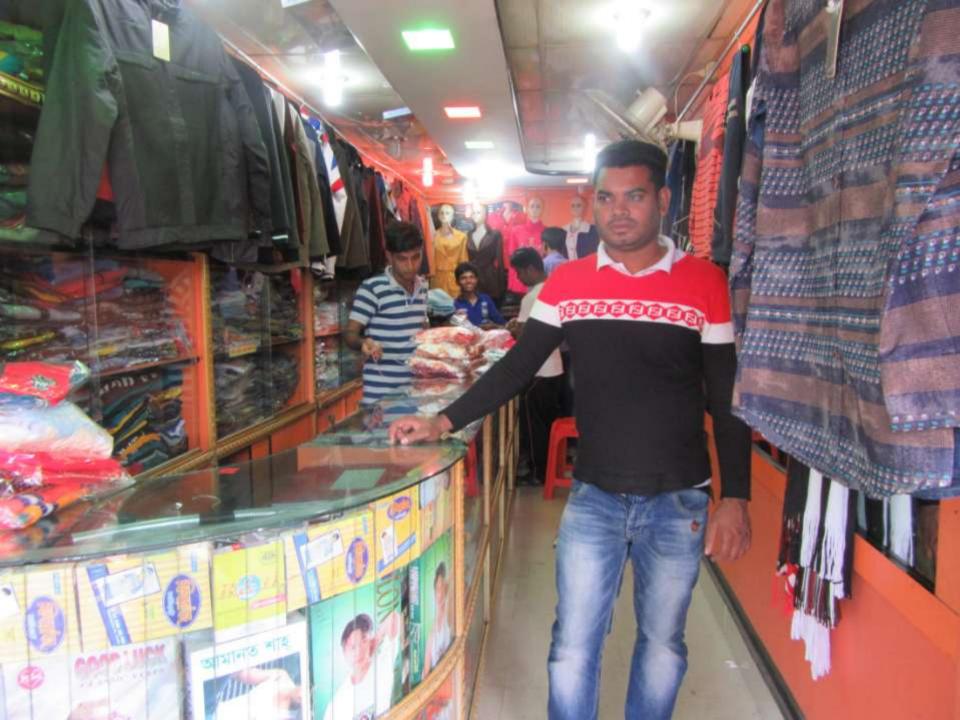

| Proposed Nobin Udyokta Business Info                                             |   |                                                                                                                                                                                           |  |  |  |
|----------------------------------------------------------------------------------|---|-------------------------------------------------------------------------------------------------------------------------------------------------------------------------------------------|--|--|--|
| Business Name : PAL FASHION                                                      |   |                                                                                                                                                                                           |  |  |  |
| Location                                                                         | : | Korotia Baazar, tngail                                                                                                                                                                    |  |  |  |
| Total Investment in BDT                                                          | : | BDT 5,20,000/-                                                                                                                                                                            |  |  |  |
| Financing                                                                        | : | Self BDT 420000/- (from existing business) 81%                                                                                                                                            |  |  |  |
|                                                                                  |   | Required Investment BDT 100000/- (as equity) 19%                                                                                                                                          |  |  |  |
| Present salary/drawings<br>from business (estimates)                             | : | BDT 5,000                                                                                                                                                                                 |  |  |  |
| Proposed Salary                                                                  | : | BDT 5,000                                                                                                                                                                                 |  |  |  |
| Size of shop                                                                     | : | 20 ft x 07 ft= 140 square ft                                                                                                                                                              |  |  |  |
| goods like Pant, Sweater , Shirt , Baby dress etc.<br>Average 20% gain on sales. |   | <ul> <li>Average 20% gain on sales.</li> <li>The business is operating by entrepreneur. Existing no employee.</li> <li>The shop is rented.</li> <li>Collects goods from Dhaka.</li> </ul> |  |  |  |