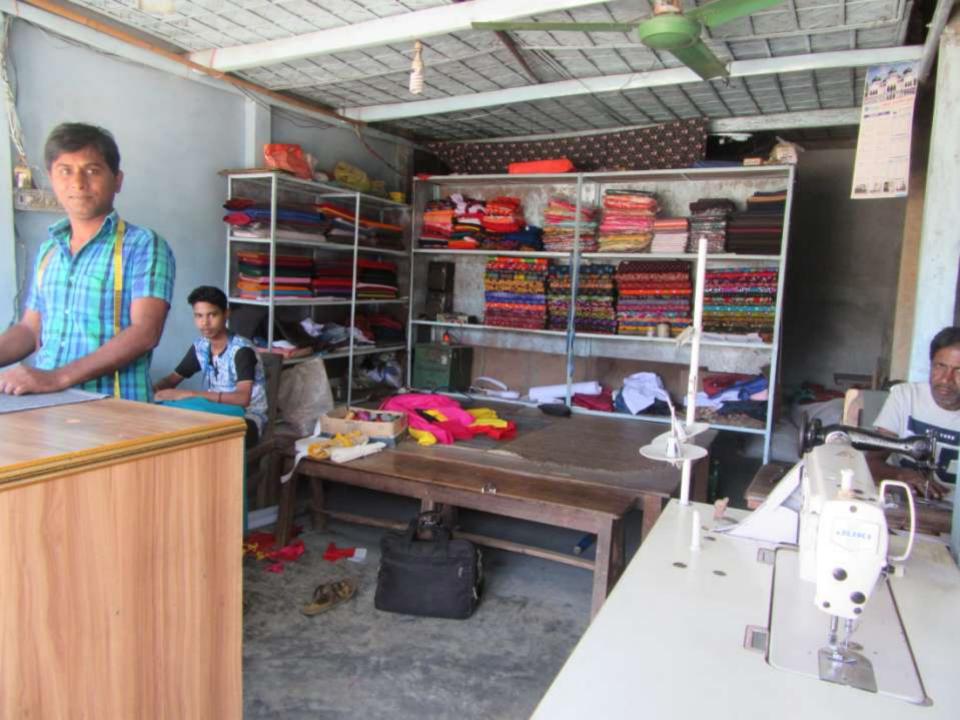

# Pictures

| Proposed Nobin Udyokta Business Info              |   |                                                                                                                                                                                                                                                                                                                                                    |  |  |
|---------------------------------------------------|---|----------------------------------------------------------------------------------------------------------------------------------------------------------------------------------------------------------------------------------------------------------------------------------------------------------------------------------------------------|--|--|
| Business Name                                     | : | PAPPU TEALARS                                                                                                                                                                                                                                                                                                                                      |  |  |
| Location                                          | : | Sinaboho, Kaliakor, Gazipur.                                                                                                                                                                                                                                                                                                                       |  |  |
| Total Investment in BDT                           | : | BDT 1,80,000/-                                                                                                                                                                                                                                                                                                                                     |  |  |
| Financing                                         | : | Self BDT 1,20,000/- (from existing business) 67%                                                                                                                                                                                                                                                                                                   |  |  |
|                                                   |   | Required Investment BDT 60,000/- (as equity) 33%                                                                                                                                                                                                                                                                                                   |  |  |
| Present salary/drawings from business (estimates) | : | BDT 5,000                                                                                                                                                                                                                                                                                                                                          |  |  |
| Proposed Salary                                   | : | BDT 5,000                                                                                                                                                                                                                                                                                                                                          |  |  |
| Size of shop                                      | : | 14 ft x 20 ft= 280 square ft                                                                                                                                                                                                                                                                                                                       |  |  |
| Security of the shop                              | : | Nill                                                                                                                                                                                                                                                                                                                                               |  |  |
| Implementation                                    | : | <ul> <li>The business is planned to be scaled up by investment in existing goods like; Taylearing item</li> <li>Average 20% gain on sales.</li> <li>The business is operating by entrepreneur.</li> <li>Existing no employee.</li> <li>The shop is woner.</li> <li>Collects goods from Dhaka.</li> <li>Agreed grace period is 3 months.</li> </ul> |  |  |