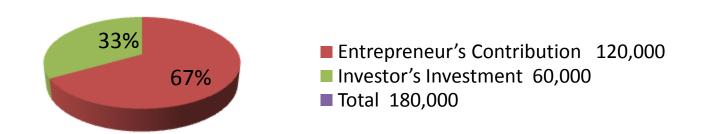

| Proposed Nobin Udyokta Business Info              |   |                                                                                                                                                                                                                                                                                                                                                    |  |  |
|---------------------------------------------------|---|----------------------------------------------------------------------------------------------------------------------------------------------------------------------------------------------------------------------------------------------------------------------------------------------------------------------------------------------------|--|--|
| Business Name                                     | : | PAPPU TEALARS                                                                                                                                                                                                                                                                                                                                      |  |  |
| Location                                          | : | Sinaboho, Kaliakor, Gazipur.                                                                                                                                                                                                                                                                                                                       |  |  |
| Total Investment in BDT                           | : | BDT 1,80,000/-                                                                                                                                                                                                                                                                                                                                     |  |  |
| Financing                                         | : | Self BDT 1,20,000/- (from existing business) 67%                                                                                                                                                                                                                                                                                                   |  |  |
|                                                   |   | Required Investment BDT 60,000/- (as equity) 33%                                                                                                                                                                                                                                                                                                   |  |  |
| Present salary/drawings from business (estimates) | : | BDT 5,000                                                                                                                                                                                                                                                                                                                                          |  |  |
| Proposed Salary                                   | : | BDT 5,000                                                                                                                                                                                                                                                                                                                                          |  |  |
| Size of shop                                      | : | 14 ft x 20 ft= 280 square ft                                                                                                                                                                                                                                                                                                                       |  |  |
| Security of the shop                              | : | Nill                                                                                                                                                                                                                                                                                                                                               |  |  |
| Implementation                                    | : | <ul> <li>The business is planned to be scaled up by investment in existing goods like; Taylearing item</li> <li>Average 20% gain on sales.</li> <li>The business is operating by entrepreneur.</li> <li>Existing no employee.</li> <li>The shop is woner.</li> <li>Collects goods from Dhaka.</li> <li>Agreed grace period is 3 months.</li> </ul> |  |  |

| Investment Breakdown |     |          |          |     |          |          |
|----------------------|-----|----------|----------|-----|----------|----------|
| Particulars          | Q   | Unit (P) | Existing | Q   | Proposed | Proposed |
|                      |     |          |          |     |          | Total    |
| 3 pich               | 6   | 500      | 3,000    | 20  | 10,000   | 13,000   |
| Shart                | 50  | 350      | 17,500   | 30  | 10,500   | 28,000   |
| Pant pich            | 80  | 350      | 28,000   | 40  | 14,000   | 42,000   |
| Print cloth          | 675 | 65       | 43,875   | 100 | 6,500    | 50,375   |
| Suti cloth           | 210 | 55       | 11,550   | 120 | 6,600    | 18,150   |
| Borka                | 5   | 720      | 3,600    | 10  | 7,200    | 10,800   |
| Others               |     |          | 12,475   | 0   | 5,200    | 17,675   |
| Total                |     |          | 120,000  |     | 60,000   | 180,000  |