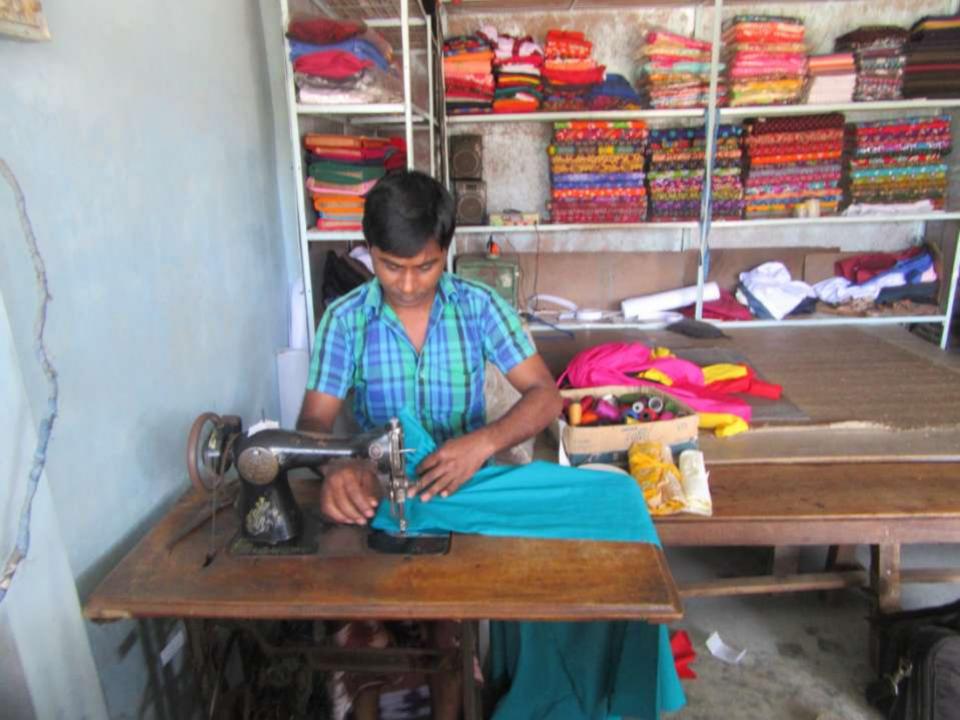

| Proposed Nobin Udyokta Business Info              |   |                                                                                                                                                                                                                                                                                                                                                    |  |  |
|---------------------------------------------------|---|----------------------------------------------------------------------------------------------------------------------------------------------------------------------------------------------------------------------------------------------------------------------------------------------------------------------------------------------------|--|--|
| Business Name                                     | : | PAPPU TEALARS                                                                                                                                                                                                                                                                                                                                      |  |  |
| Location                                          | : | Sinaboho, Kaliakor, Gazipur.                                                                                                                                                                                                                                                                                                                       |  |  |
| Total Investment in BDT                           | : | BDT 1,80,000/-                                                                                                                                                                                                                                                                                                                                     |  |  |
| Financing                                         | : | Self BDT 1,20,000/- (from existing business) 67%                                                                                                                                                                                                                                                                                                   |  |  |
|                                                   |   | Required Investment BDT 60,000/- (as equity) 33%                                                                                                                                                                                                                                                                                                   |  |  |
| Present salary/drawings from business (estimates) | : | BDT 5,000                                                                                                                                                                                                                                                                                                                                          |  |  |
| Proposed Salary                                   | : | BDT 5,000                                                                                                                                                                                                                                                                                                                                          |  |  |
| Size of shop                                      | : | 14 ft x 20 ft= 280 square ft                                                                                                                                                                                                                                                                                                                       |  |  |
| Security of the shop                              | : | Nill                                                                                                                                                                                                                                                                                                                                               |  |  |
| Implementation                                    | : | <ul> <li>The business is planned to be scaled up by investment in existing goods like; Taylearing item</li> <li>Average 20% gain on sales.</li> <li>The business is operating by entrepreneur.</li> <li>Existing no employee.</li> <li>The shop is woner.</li> <li>Collects goods from Dhaka.</li> <li>Agreed grace period is 3 months.</li> </ul> |  |  |

# Pictures