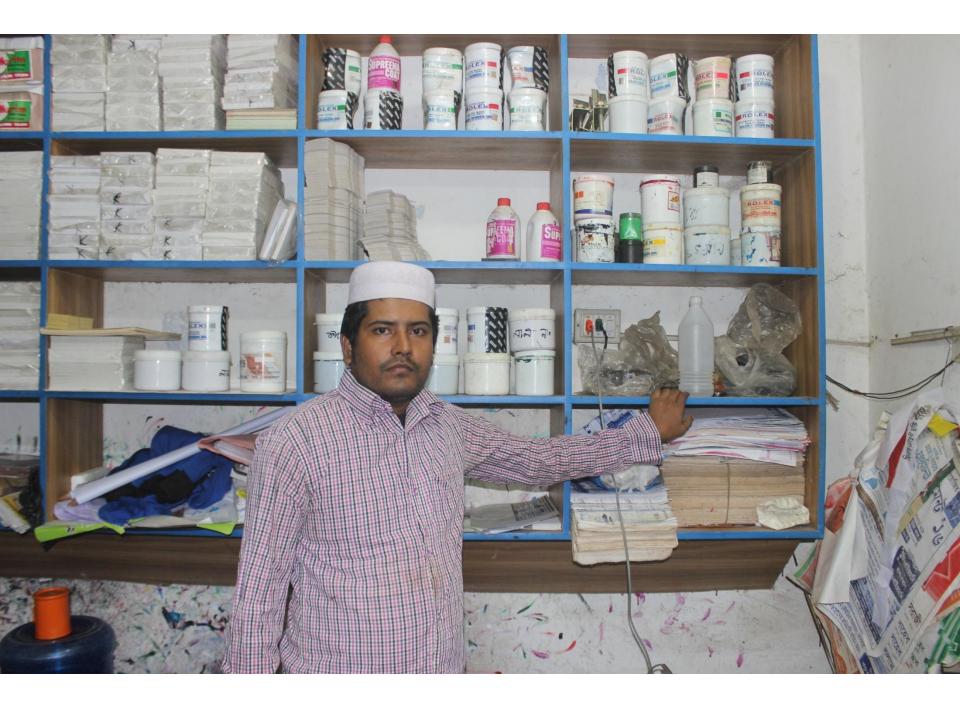

| Proposed Nobin Udyokta Business Info              |   |                                                                                                                                                                                                                                                                                                                                   |  |  |
|---------------------------------------------------|---|-----------------------------------------------------------------------------------------------------------------------------------------------------------------------------------------------------------------------------------------------------------------------------------------------------------------------------------|--|--|
| Business Name                                     | : | MAA SCREEN PRINT                                                                                                                                                                                                                                                                                                                  |  |  |
| Location                                          | : | Boro mosque , arzu hotel (2 <sup>nd</sup> floor) Feni,                                                                                                                                                                                                                                                                            |  |  |
| Total Investment in BDT                           | : | BDT 247,000/-                                                                                                                                                                                                                                                                                                                     |  |  |
| Financing                                         | : | Self BDT 177,000/- (from existing business) 72% Required Investment BDT 70,000/- (as equity) 28%                                                                                                                                                                                                                                  |  |  |
| Present salary/drawings from business (estimates) | : | BDT 5,000                                                                                                                                                                                                                                                                                                                         |  |  |
| Proposed Salary                                   | : | BDT 5,000                                                                                                                                                                                                                                                                                                                         |  |  |
| Size of shop                                      | : | 10 ft x 12 ft= 120 square ft                                                                                                                                                                                                                                                                                                      |  |  |
| Implementation                                    | : | The business is planned to be scaled up by investment in existing goods like; Marriage card, Visiting card, Painting, Screen print etc  Average 50% gain on sales.  The shop is rented.  The business is operating by entrepreneur. Existing 02 employee.  Collects goods from Chitagong ,Dhaka  Agreed grace period is 3 months. |  |  |