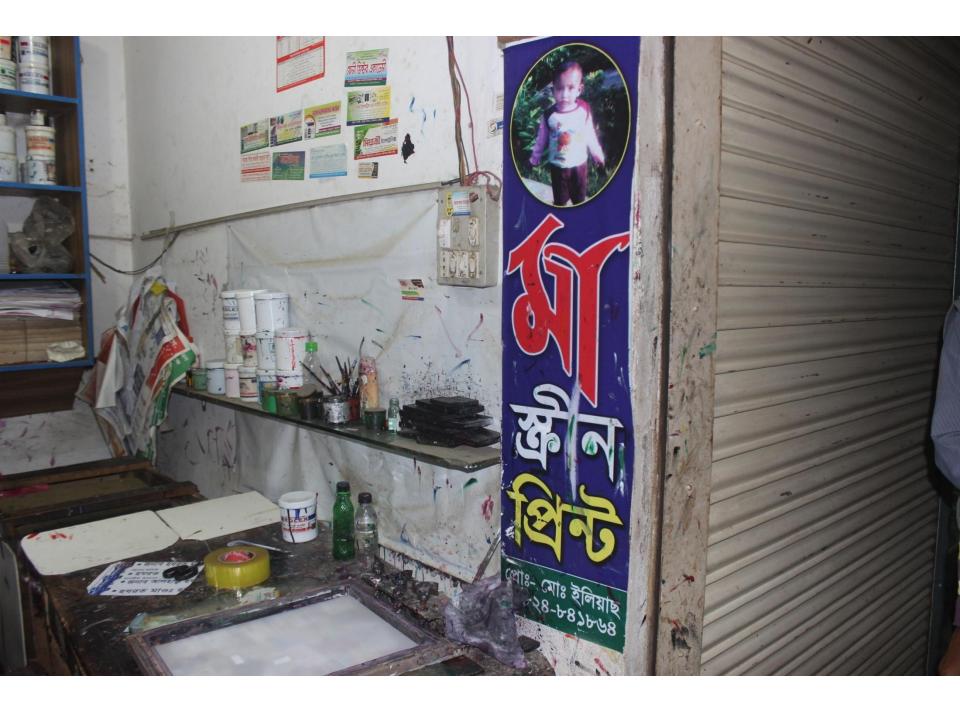

### Proposed NU Business Name: MAA SCREEN PRINT

Project identification and prepared by: Ramendra Nath Haldar, Feni Sadar Unit, Feni

Project verified by: Susanta Kumar Bishwash

| Brief Bio of The Proposed Nobin Udyokta                                                                                                         |       |                                                                                                                                                                                            |  |  |  |
|-------------------------------------------------------------------------------------------------------------------------------------------------|-------|--------------------------------------------------------------------------------------------------------------------------------------------------------------------------------------------|--|--|--|
| Name                                                                                                                                            | :     | MD. ILIASH                                                                                                                                                                                 |  |  |  |
| Age                                                                                                                                             | :     | 18-06-1987 ( 29 Y <i>ears</i> )                                                                                                                                                            |  |  |  |
| Education, till to date                                                                                                                         | ••    | Class 8                                                                                                                                                                                    |  |  |  |
| Marital status                                                                                                                                  | :     | Married                                                                                                                                                                                    |  |  |  |
| Children                                                                                                                                        | :     | 01 Daughter                                                                                                                                                                                |  |  |  |
| No. of siblings:                                                                                                                                | ••    | 04 Brothers 02 Sisters                                                                                                                                                                     |  |  |  |
| Address                                                                                                                                         | :     | Vill: Dhormapur P.O: Feni ; P.S: Feni Sadar ; Dist: Feni                                                                                                                                   |  |  |  |
| Parent's and GB related Info (i) Who is GB member (ii) Mother's name (iii) Father's name (iv) GB member's info                                  |       | Mother Father  MASUDA BEGUAM  AYUB NOBI  Branch: Dhormapur, Feni , Centre # 15 (Female),  Member ID: 1912/2 , Group No: 05  Member since: 01-12-2010 ( 06 Years)  First loan: BDT 10,000/- |  |  |  |
| Further Information: (v) Who pays GB loan installment (vi) Mobile lady (vii) Grameen Education Loan (viii) Any other loan like GB, BRAC ASA etc | : : : | Existing loan: BDT 20,000 Outstanding loan: BDT 20,000 Father No No No                                                                                                                     |  |  |  |

| Proposed Nobin Udyokta Business Info              |   |                                                                                                                                                                                                                                                                                                                                   |  |  |
|---------------------------------------------------|---|-----------------------------------------------------------------------------------------------------------------------------------------------------------------------------------------------------------------------------------------------------------------------------------------------------------------------------------|--|--|
| Business Name                                     | : | MAA SCREEN PRINT                                                                                                                                                                                                                                                                                                                  |  |  |
| Location                                          | : | Boro mosque , arzu hotel (2 <sup>nd</sup> floor) Feni,                                                                                                                                                                                                                                                                            |  |  |
| Total Investment in BDT                           | : | BDT 247,000/-                                                                                                                                                                                                                                                                                                                     |  |  |
| Financing                                         | : | Self BDT 177,000/- (from existing business) 72% Required Investment BDT 70,000/- (as equity) 28%                                                                                                                                                                                                                                  |  |  |
| Present salary/drawings from business (estimates) | : | BDT 5,000                                                                                                                                                                                                                                                                                                                         |  |  |
| Proposed Salary                                   | : | BDT 5,000                                                                                                                                                                                                                                                                                                                         |  |  |
| Size of shop                                      | : | 10 ft x 12 ft= 120 square ft                                                                                                                                                                                                                                                                                                      |  |  |
| Implementation                                    | : | The business is planned to be scaled up by investment in existing goods like; Marriage card, Visiting card, Painting, Screen print etc  Average 50% gain on sales.  The shop is rented.  The business is operating by entrepreneur. Existing 02 employee.  Collects goods from Chitagong ,Dhaka  Agreed grace period is 3 months. |  |  |