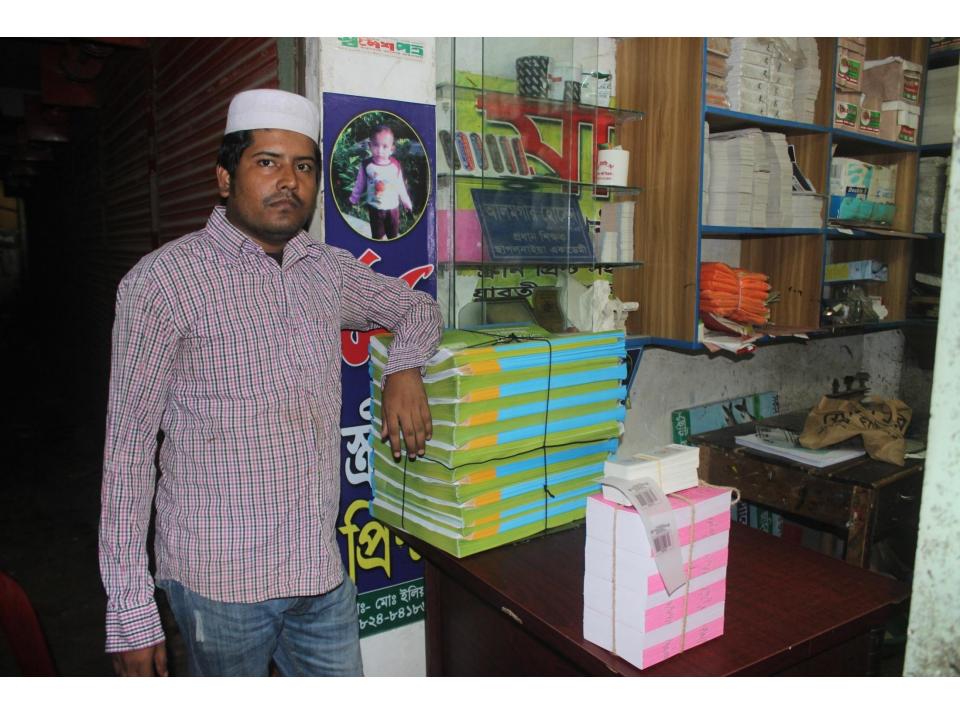

| Proposed Nobin Udyokta Business Info              |   |                                                                                                                                                                                                                                                                                                                                   |  |  |
|---------------------------------------------------|---|-----------------------------------------------------------------------------------------------------------------------------------------------------------------------------------------------------------------------------------------------------------------------------------------------------------------------------------|--|--|
| Business Name                                     | : | MAA SCREEN PRINT                                                                                                                                                                                                                                                                                                                  |  |  |
| Location                                          | : | Boro mosque , arzu hotel (2 <sup>nd</sup> floor) Feni,                                                                                                                                                                                                                                                                            |  |  |
| Total Investment in BDT                           | : | BDT 247,000/-                                                                                                                                                                                                                                                                                                                     |  |  |
| Financing                                         | : | Self BDT 177,000/- (from existing business) 72% Required Investment BDT 70,000/- (as equity) 28%                                                                                                                                                                                                                                  |  |  |
| Present salary/drawings from business (estimates) | : | BDT 5,000                                                                                                                                                                                                                                                                                                                         |  |  |
| Proposed Salary                                   | : | BDT 5,000                                                                                                                                                                                                                                                                                                                         |  |  |
| Size of shop                                      | : | 10 ft x 12 ft= 120 square ft                                                                                                                                                                                                                                                                                                      |  |  |
| Implementation                                    | : | The business is planned to be scaled up by investment in existing goods like; Marriage card, Visiting card, Painting, Screen print etc  Average 50% gain on sales.  The shop is rented.  The business is operating by entrepreneur. Existing 02 employee.  Collects goods from Chitagong ,Dhaka  Agreed grace period is 3 months. |  |  |