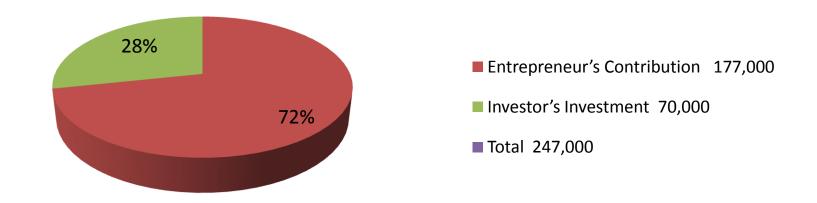

| Proposed Nobin Udyokta Business Info              |   |                                                                                                                                                                                                                                                                                                                                   |  |  |
|---------------------------------------------------|---|-----------------------------------------------------------------------------------------------------------------------------------------------------------------------------------------------------------------------------------------------------------------------------------------------------------------------------------|--|--|
| Business Name                                     | : | MAA SCREEN PRINT                                                                                                                                                                                                                                                                                                                  |  |  |
| Location                                          | : | Boro mosque , arzu hotel (2 <sup>nd</sup> floor) Feni,                                                                                                                                                                                                                                                                            |  |  |
| Total Investment in BDT                           | : | BDT 247,000/-                                                                                                                                                                                                                                                                                                                     |  |  |
| Financing                                         | : | Self BDT 177,000/- (from existing business) 72% Required Investment BDT 70,000/- (as equity) 28%                                                                                                                                                                                                                                  |  |  |
| Present salary/drawings from business (estimates) | : | BDT 5,000                                                                                                                                                                                                                                                                                                                         |  |  |
| Proposed Salary                                   | : | BDT 5,000                                                                                                                                                                                                                                                                                                                         |  |  |
| Size of shop                                      | : | 10 ft x 12 ft= 120 square ft                                                                                                                                                                                                                                                                                                      |  |  |
| Implementation                                    | : | The business is planned to be scaled up by investment in existing goods like; Marriage card, Visiting card, Painting, Screen print etc  Average 50% gain on sales.  The shop is rented.  The business is operating by entrepreneur. Existing 02 employee.  Collects goods from Chitagong ,Dhaka  Agreed grace period is 3 months. |  |  |