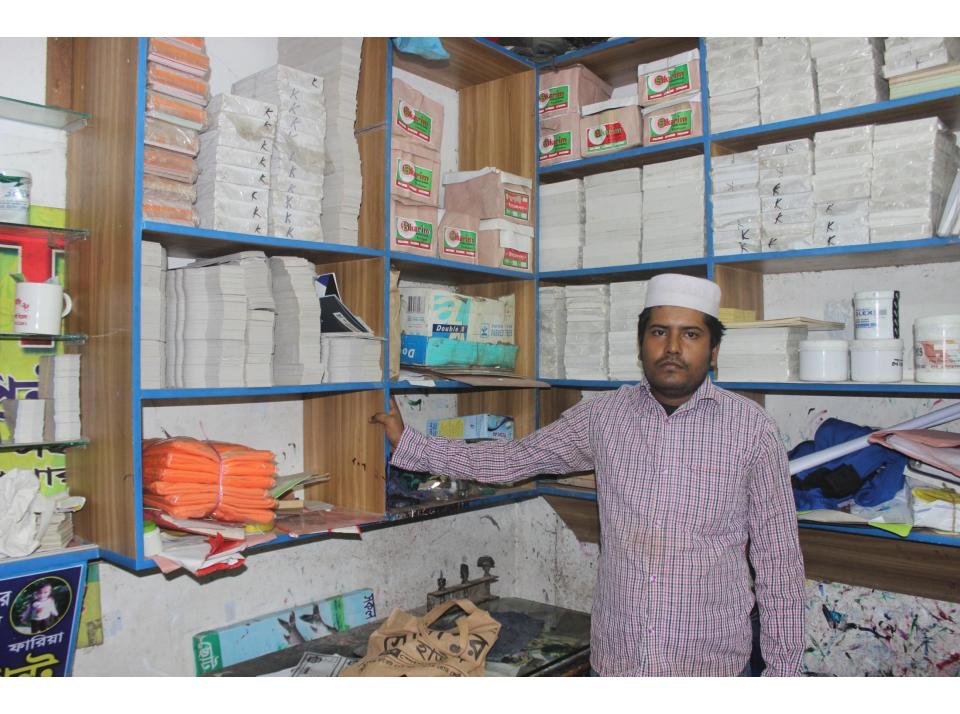

| Proposed Nobin Udyokta Business Info              |   |                                                                                                                                                                                                                                                                                                                                   |  |  |
|---------------------------------------------------|---|-----------------------------------------------------------------------------------------------------------------------------------------------------------------------------------------------------------------------------------------------------------------------------------------------------------------------------------|--|--|
| Business Name                                     | : | MAA SCREEN PRINT                                                                                                                                                                                                                                                                                                                  |  |  |
| Location                                          | : | Boro mosque , arzu hotel (2 <sup>nd</sup> floor) Feni,                                                                                                                                                                                                                                                                            |  |  |
| Total Investment in BDT                           | : | BDT 247,000/-                                                                                                                                                                                                                                                                                                                     |  |  |
| Financing                                         | : | Self BDT 177,000/- (from existing business) 72% Required Investment BDT 70,000/- (as equity) 28%                                                                                                                                                                                                                                  |  |  |
| Present salary/drawings from business (estimates) | : | BDT 5,000                                                                                                                                                                                                                                                                                                                         |  |  |
| Proposed Salary                                   | : | BDT 5,000                                                                                                                                                                                                                                                                                                                         |  |  |
| Size of shop                                      | : | 10 ft x 12 ft= 120 square ft                                                                                                                                                                                                                                                                                                      |  |  |
| Implementation                                    | : | The business is planned to be scaled up by investment in existing goods like; Marriage card, Visiting card, Painting, Screen print etc  Average 50% gain on sales.  The shop is rented.  The business is operating by entrepreneur. Existing 02 employee.  Collects goods from Chitagong ,Dhaka  Agreed grace period is 3 months. |  |  |