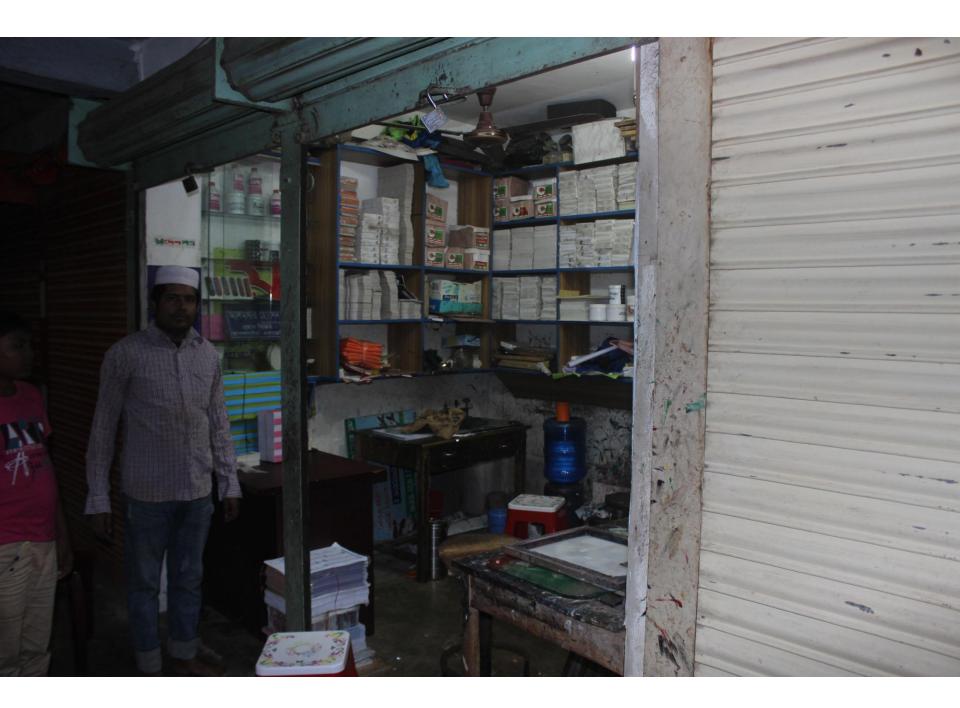

| Proposed Nobin Udyokta Business Info              |   |                                                                                                                                                                                                                                                                                                                                   |  |  |
|---------------------------------------------------|---|-----------------------------------------------------------------------------------------------------------------------------------------------------------------------------------------------------------------------------------------------------------------------------------------------------------------------------------|--|--|
| Business Name                                     | : | MAA SCREEN PRINT                                                                                                                                                                                                                                                                                                                  |  |  |
| Location                                          | : | Boro mosque , arzu hotel (2 <sup>nd</sup> floor) Feni,                                                                                                                                                                                                                                                                            |  |  |
| Total Investment in BDT                           | : | BDT 247,000/-                                                                                                                                                                                                                                                                                                                     |  |  |
| Financing                                         | : | Self BDT 177,000/- (from existing business) 72% Required Investment BDT 70,000/- (as equity) 28%                                                                                                                                                                                                                                  |  |  |
| Present salary/drawings from business (estimates) | : | BDT 5,000                                                                                                                                                                                                                                                                                                                         |  |  |
| Proposed Salary                                   | : | BDT 5,000                                                                                                                                                                                                                                                                                                                         |  |  |
| Size of shop                                      | : | 10 ft x 12 ft= 120 square ft                                                                                                                                                                                                                                                                                                      |  |  |
| Implementation                                    | : | The business is planned to be scaled up by investment in existing goods like; Marriage card, Visiting card, Painting, Screen print etc  Average 50% gain on sales.  The shop is rented.  The business is operating by entrepreneur. Existing 02 employee.  Collects goods from Chitagong ,Dhaka  Agreed grace period is 3 months. |  |  |