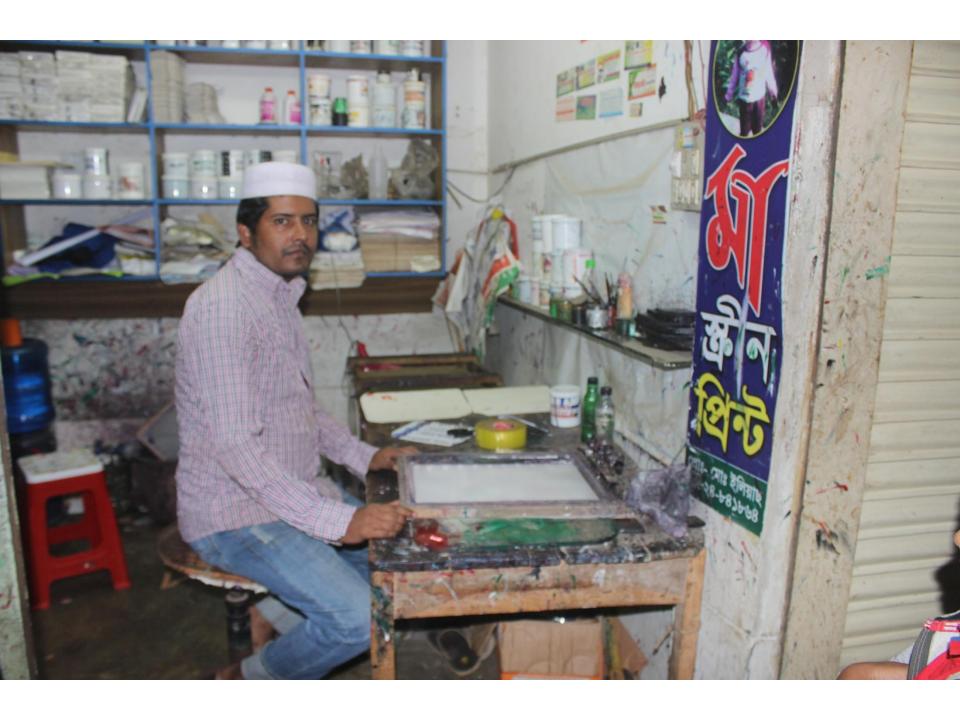

| Proposed Nobin Udyokta Business Info              |   |                                                                                                                                                                                                                                                                                                                                   |  |  |
|---------------------------------------------------|---|-----------------------------------------------------------------------------------------------------------------------------------------------------------------------------------------------------------------------------------------------------------------------------------------------------------------------------------|--|--|
| Business Name                                     | : | MAA SCREEN PRINT                                                                                                                                                                                                                                                                                                                  |  |  |
| Location                                          | : | Boro mosque , arzu hotel (2 <sup>nd</sup> floor) Feni,                                                                                                                                                                                                                                                                            |  |  |
| Total Investment in BDT                           | : | BDT 247,000/-                                                                                                                                                                                                                                                                                                                     |  |  |
| Financing                                         | : | Self BDT 177,000/- (from existing business) 72% Required Investment BDT 70,000/- (as equity) 28%                                                                                                                                                                                                                                  |  |  |
| Present salary/drawings from business (estimates) | : | BDT 5,000                                                                                                                                                                                                                                                                                                                         |  |  |
| Proposed Salary                                   | : | BDT 5,000                                                                                                                                                                                                                                                                                                                         |  |  |
| Size of shop                                      | : | 10 ft x 12 ft= 120 square ft                                                                                                                                                                                                                                                                                                      |  |  |
| Implementation                                    | : | The business is planned to be scaled up by investment in existing goods like; Marriage card, Visiting card, Painting, Screen print etc  Average 50% gain on sales.  The shop is rented.  The business is operating by entrepreneur. Existing 02 employee.  Collects goods from Chitagong ,Dhaka  Agreed grace period is 3 months. |  |  |