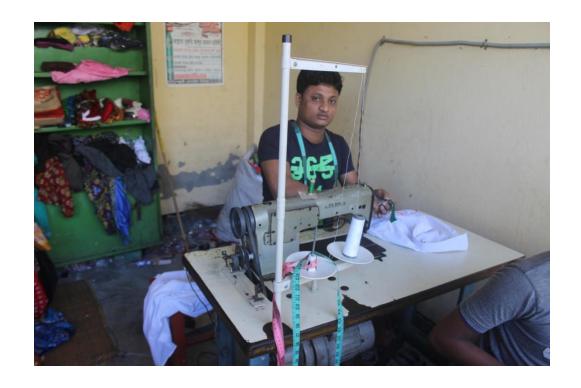

| Proposed Nobin Udyokta Business Info              |   |                                                                                                                                                                                                                                                                                                                                                                                                                                                               |  |  |  |
|---------------------------------------------------|---|---------------------------------------------------------------------------------------------------------------------------------------------------------------------------------------------------------------------------------------------------------------------------------------------------------------------------------------------------------------------------------------------------------------------------------------------------------------|--|--|--|
| Business Name                                     | : | KHOKON TAILORS                                                                                                                                                                                                                                                                                                                                                                                                                                                |  |  |  |
| Location                                          | : | Temohoni bazar, Pasgasiya, Feni.                                                                                                                                                                                                                                                                                                                                                                                                                              |  |  |  |
| Total Investment in BDT                           | : | BDT 285,000/-                                                                                                                                                                                                                                                                                                                                                                                                                                                 |  |  |  |
| Financing                                         | • | Self BDT 205,000 (from existing business) 72% Required Investment BDT 80,000 (as equity) 28%                                                                                                                                                                                                                                                                                                                                                                  |  |  |  |
| Present salary/drawings from business (estimates) | : | BDT 5,000                                                                                                                                                                                                                                                                                                                                                                                                                                                     |  |  |  |
| Proposed Salary                                   | : | BDT 5,000                                                                                                                                                                                                                                                                                                                                                                                                                                                     |  |  |  |
| Size of shop                                      | : | 10 ft x 15 ft = 150square ft                                                                                                                                                                                                                                                                                                                                                                                                                                  |  |  |  |
| Implementation                                    | : | <ul> <li>The business is planned to be scaled up by investment in existing goods like; Pant pcs, Shirt pcs, Borkha pcs, Paplin,Long cloth, Tailoring service etc.</li> <li>25% gain on sales</li> <li>The shop is Rented.</li> <li>The business is being operated by entrepreneur. Existing 04 employee.</li> <li>Two will be appointed after receiving equity money.</li> <li>Collects goods from Feni.</li> <li>Agreed grace period is 3 months.</li> </ul> |  |  |  |