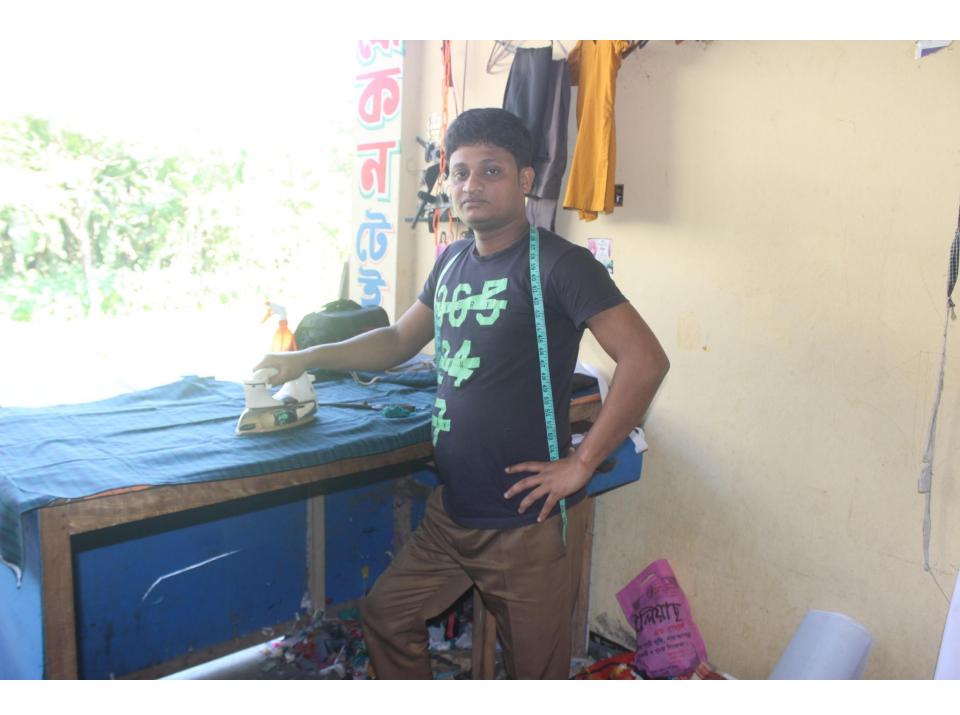

| Proposed Nobin Udyokta Business Info              |   |                                                                                                                                                                                                                                                                                                                                                                                                                                                               |  |  |  |
|---------------------------------------------------|---|---------------------------------------------------------------------------------------------------------------------------------------------------------------------------------------------------------------------------------------------------------------------------------------------------------------------------------------------------------------------------------------------------------------------------------------------------------------|--|--|--|
| Business Name                                     | : | KHOKON TAILORS                                                                                                                                                                                                                                                                                                                                                                                                                                                |  |  |  |
| Location                                          | : | Temohoni bazar, Pasgasiya, Feni.                                                                                                                                                                                                                                                                                                                                                                                                                              |  |  |  |
| Total Investment in BDT                           | : | BDT 285,000/-                                                                                                                                                                                                                                                                                                                                                                                                                                                 |  |  |  |
| Financing                                         | • | Self BDT 205,000 (from existing business) 72% Required Investment BDT 80,000 (as equity) 28%                                                                                                                                                                                                                                                                                                                                                                  |  |  |  |
| Present salary/drawings from business (estimates) | : | BDT 5,000                                                                                                                                                                                                                                                                                                                                                                                                                                                     |  |  |  |
| Proposed Salary                                   | : | BDT 5,000                                                                                                                                                                                                                                                                                                                                                                                                                                                     |  |  |  |
| Size of shop                                      | : | 10 ft x 15 ft = 150square ft                                                                                                                                                                                                                                                                                                                                                                                                                                  |  |  |  |
| Implementation                                    | : | <ul> <li>The business is planned to be scaled up by investment in existing goods like; Pant pcs, Shirt pcs, Borkha pcs, Paplin,Long cloth, Tailoring service etc.</li> <li>25% gain on sales</li> <li>The shop is Rented.</li> <li>The business is being operated by entrepreneur. Existing 04 employee.</li> <li>Two will be appointed after receiving equity money.</li> <li>Collects goods from Feni.</li> <li>Agreed grace period is 3 months.</li> </ul> |  |  |  |