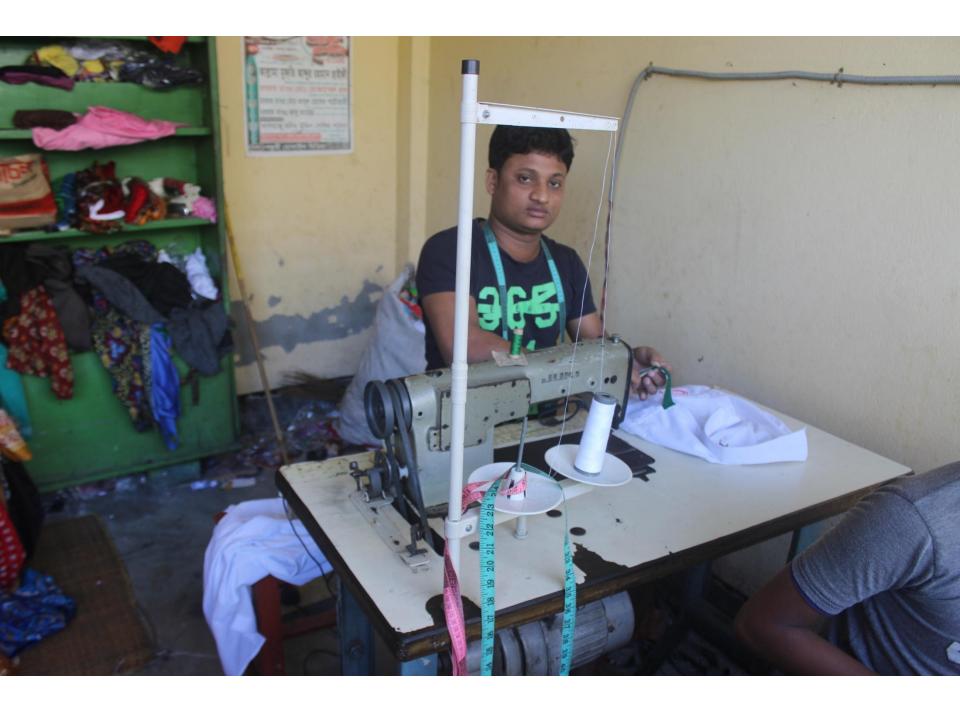

| Proposed Nobin Udyokta Business Info              |   |                                                                                                                                                                                                                                                                                                                                                                                                                                                               |  |  |  |
|---------------------------------------------------|---|---------------------------------------------------------------------------------------------------------------------------------------------------------------------------------------------------------------------------------------------------------------------------------------------------------------------------------------------------------------------------------------------------------------------------------------------------------------|--|--|--|
| Business Name                                     | : | KHOKON TAILORS                                                                                                                                                                                                                                                                                                                                                                                                                                                |  |  |  |
| Location                                          | : | Temohoni bazar, Pasgasiya, Feni.                                                                                                                                                                                                                                                                                                                                                                                                                              |  |  |  |
| Total Investment in BDT                           | : | BDT 285,000/-                                                                                                                                                                                                                                                                                                                                                                                                                                                 |  |  |  |
| Financing                                         | • | Self BDT 205,000 (from existing business) 72% Required Investment BDT 80,000 (as equity) 28%                                                                                                                                                                                                                                                                                                                                                                  |  |  |  |
| Present salary/drawings from business (estimates) | : | BDT 5,000                                                                                                                                                                                                                                                                                                                                                                                                                                                     |  |  |  |
| Proposed Salary                                   | : | BDT 5,000                                                                                                                                                                                                                                                                                                                                                                                                                                                     |  |  |  |
| Size of shop                                      | : | 10 ft x 15 ft = 150square ft                                                                                                                                                                                                                                                                                                                                                                                                                                  |  |  |  |
| Implementation                                    | : | <ul> <li>The business is planned to be scaled up by investment in existing goods like; Pant pcs, Shirt pcs, Borkha pcs, Paplin,Long cloth, Tailoring service etc.</li> <li>25% gain on sales</li> <li>The shop is Rented.</li> <li>The business is being operated by entrepreneur. Existing 04 employee.</li> <li>Two will be appointed after receiving equity money.</li> <li>Collects goods from Feni.</li> <li>Agreed grace period is 3 months.</li> </ul> |  |  |  |