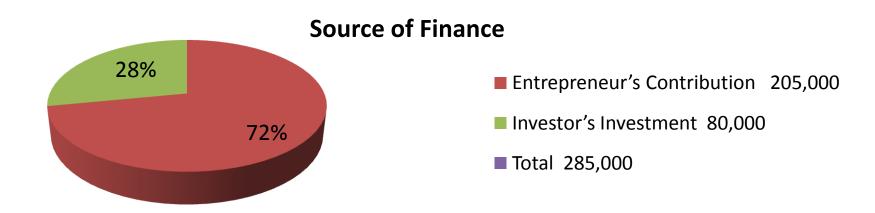

| Proposed Nobin Udyokta Business Info              |   |                                                                                                                                                                                                                                                                                                                                                                                                                                                               |  |  |  |
|---------------------------------------------------|---|---------------------------------------------------------------------------------------------------------------------------------------------------------------------------------------------------------------------------------------------------------------------------------------------------------------------------------------------------------------------------------------------------------------------------------------------------------------|--|--|--|
| Business Name                                     | : | KHOKON TAILORS                                                                                                                                                                                                                                                                                                                                                                                                                                                |  |  |  |
| Location                                          | : | Temohoni bazar, Pasgasiya, Feni.                                                                                                                                                                                                                                                                                                                                                                                                                              |  |  |  |
| Total Investment in BDT                           | : | BDT 285,000/-                                                                                                                                                                                                                                                                                                                                                                                                                                                 |  |  |  |
| Financing                                         | • | Self BDT 205,000 (from existing business) 72% Required Investment BDT 80,000 (as equity) 28%                                                                                                                                                                                                                                                                                                                                                                  |  |  |  |
| Present salary/drawings from business (estimates) | : | BDT 5,000                                                                                                                                                                                                                                                                                                                                                                                                                                                     |  |  |  |
| Proposed Salary                                   | : | BDT 5,000                                                                                                                                                                                                                                                                                                                                                                                                                                                     |  |  |  |
| Size of shop                                      | : | 10 ft x 15 ft = 150square ft                                                                                                                                                                                                                                                                                                                                                                                                                                  |  |  |  |
| Implementation                                    | : | <ul> <li>The business is planned to be scaled up by investment in existing goods like; Pant pcs, Shirt pcs, Borkha pcs, Paplin,Long cloth, Tailoring service etc.</li> <li>25% gain on sales</li> <li>The shop is Rented.</li> <li>The business is being operated by entrepreneur. Existing 04 employee.</li> <li>Two will be appointed after receiving equity money.</li> <li>Collects goods from Feni.</li> <li>Agreed grace period is 3 months.</li> </ul> |  |  |  |