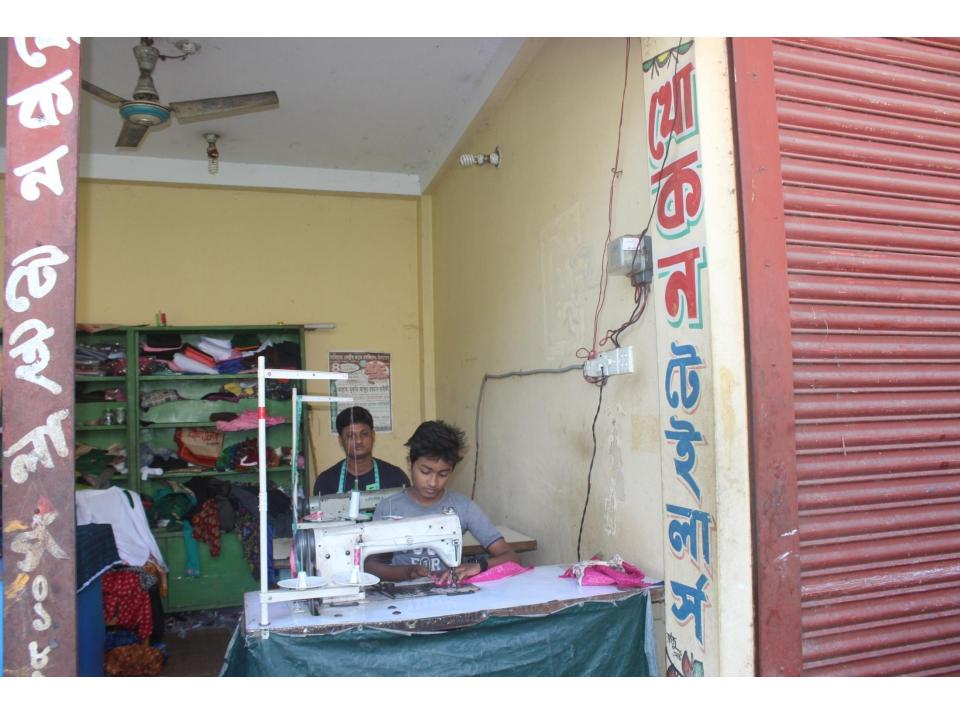

| Proposed Nobin Udyokta Business Info              |   |                                                                                                                                                                                                                                                                                                                                                                                                                                                               |  |  |  |
|---------------------------------------------------|---|---------------------------------------------------------------------------------------------------------------------------------------------------------------------------------------------------------------------------------------------------------------------------------------------------------------------------------------------------------------------------------------------------------------------------------------------------------------|--|--|--|
| Business Name                                     | : | KHOKON TAILORS                                                                                                                                                                                                                                                                                                                                                                                                                                                |  |  |  |
| Location                                          | : | Temohoni bazar, Pasgasiya, Feni.                                                                                                                                                                                                                                                                                                                                                                                                                              |  |  |  |
| Total Investment in BDT                           | : | BDT 285,000/-                                                                                                                                                                                                                                                                                                                                                                                                                                                 |  |  |  |
| Financing                                         | • | Self BDT 205,000 (from existing business) 72% Required Investment BDT 80,000 (as equity) 28%                                                                                                                                                                                                                                                                                                                                                                  |  |  |  |
| Present salary/drawings from business (estimates) | : | BDT 5,000                                                                                                                                                                                                                                                                                                                                                                                                                                                     |  |  |  |
| Proposed Salary                                   | : | BDT 5,000                                                                                                                                                                                                                                                                                                                                                                                                                                                     |  |  |  |
| Size of shop                                      | : | 10 ft x 15 ft = 150square ft                                                                                                                                                                                                                                                                                                                                                                                                                                  |  |  |  |
| Implementation                                    | : | <ul> <li>The business is planned to be scaled up by investment in existing goods like; Pant pcs, Shirt pcs, Borkha pcs, Paplin,Long cloth, Tailoring service etc.</li> <li>25% gain on sales</li> <li>The shop is Rented.</li> <li>The business is being operated by entrepreneur. Existing 04 employee.</li> <li>Two will be appointed after receiving equity money.</li> <li>Collects goods from Feni.</li> <li>Agreed grace period is 3 months.</li> </ul> |  |  |  |