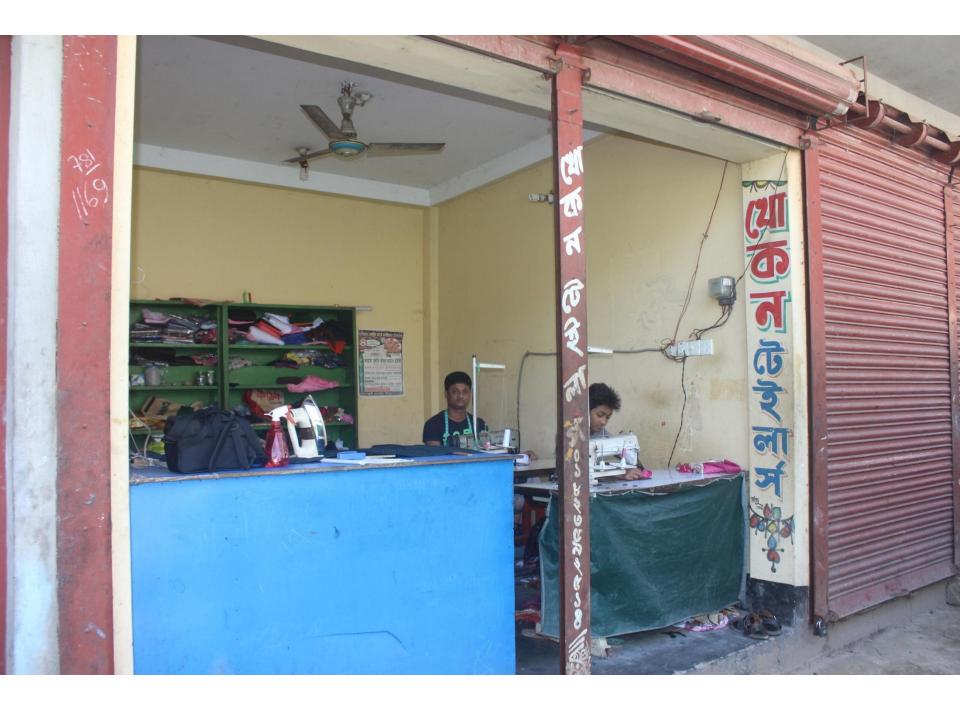

| Proposed Nobin Udyokta Business Info              |   |                                                                                                                                                                                                                                                                                                                                                                                                                                                               |  |  |  |
|---------------------------------------------------|---|---------------------------------------------------------------------------------------------------------------------------------------------------------------------------------------------------------------------------------------------------------------------------------------------------------------------------------------------------------------------------------------------------------------------------------------------------------------|--|--|--|
| Business Name                                     | : | KHOKON TAILORS                                                                                                                                                                                                                                                                                                                                                                                                                                                |  |  |  |
| Location                                          | : | Temohoni bazar, Pasgasiya, Feni.                                                                                                                                                                                                                                                                                                                                                                                                                              |  |  |  |
| Total Investment in BDT                           | : | BDT 285,000/-                                                                                                                                                                                                                                                                                                                                                                                                                                                 |  |  |  |
| Financing                                         | • | Self BDT 205,000 (from existing business) 72% Required Investment BDT 80,000 (as equity) 28%                                                                                                                                                                                                                                                                                                                                                                  |  |  |  |
| Present salary/drawings from business (estimates) | : | BDT 5,000                                                                                                                                                                                                                                                                                                                                                                                                                                                     |  |  |  |
| Proposed Salary                                   | : | BDT 5,000                                                                                                                                                                                                                                                                                                                                                                                                                                                     |  |  |  |
| Size of shop                                      | : | 10 ft x 15 ft = 150square ft                                                                                                                                                                                                                                                                                                                                                                                                                                  |  |  |  |
| Implementation                                    | : | <ul> <li>The business is planned to be scaled up by investment in existing goods like; Pant pcs, Shirt pcs, Borkha pcs, Paplin,Long cloth, Tailoring service etc.</li> <li>25% gain on sales</li> <li>The shop is Rented.</li> <li>The business is being operated by entrepreneur. Existing 04 employee.</li> <li>Two will be appointed after receiving equity money.</li> <li>Collects goods from Feni.</li> <li>Agreed grace period is 3 months.</li> </ul> |  |  |  |