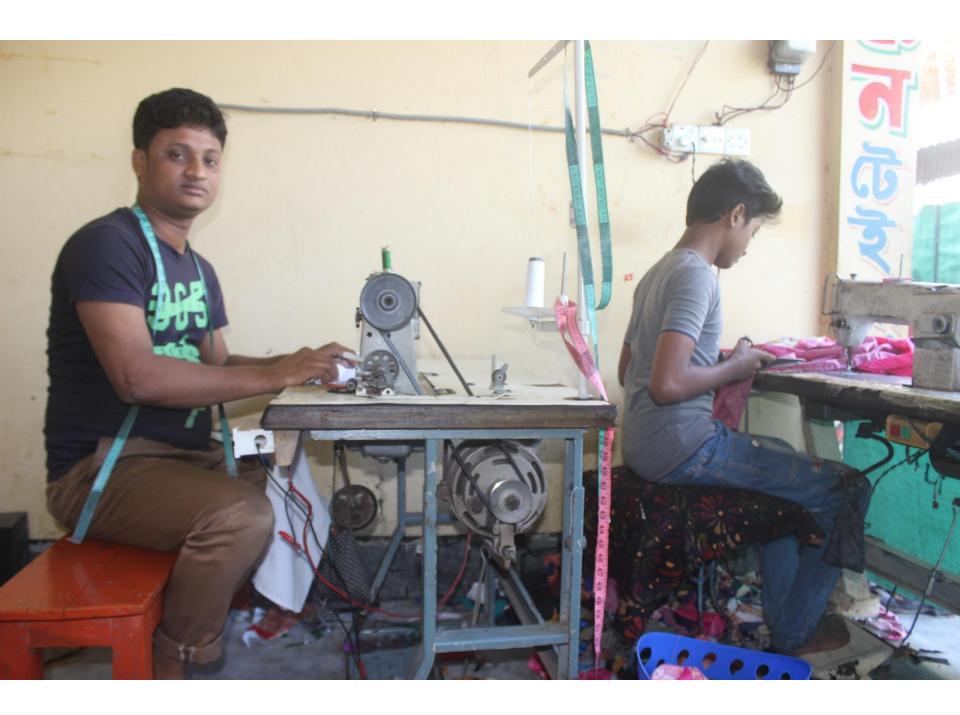

| Proposed Nobin Udyokta Business Info              |   |                                                                                                                                                                                                                                                                                                                                                                                                                                                               |  |  |  |
|---------------------------------------------------|---|---------------------------------------------------------------------------------------------------------------------------------------------------------------------------------------------------------------------------------------------------------------------------------------------------------------------------------------------------------------------------------------------------------------------------------------------------------------|--|--|--|
| Business Name                                     | : | KHOKON TAILORS                                                                                                                                                                                                                                                                                                                                                                                                                                                |  |  |  |
| Location                                          | : | Temohoni bazar, Pasgasiya, Feni.                                                                                                                                                                                                                                                                                                                                                                                                                              |  |  |  |
| Total Investment in BDT                           | : | BDT 285,000/-                                                                                                                                                                                                                                                                                                                                                                                                                                                 |  |  |  |
| Financing                                         | • | Self BDT 205,000 (from existing business) 72% Required Investment BDT 80,000 (as equity) 28%                                                                                                                                                                                                                                                                                                                                                                  |  |  |  |
| Present salary/drawings from business (estimates) | : | BDT 5,000                                                                                                                                                                                                                                                                                                                                                                                                                                                     |  |  |  |
| Proposed Salary                                   | : | BDT 5,000                                                                                                                                                                                                                                                                                                                                                                                                                                                     |  |  |  |
| Size of shop                                      | : | 10 ft x 15 ft = 150square ft                                                                                                                                                                                                                                                                                                                                                                                                                                  |  |  |  |
| Implementation                                    | : | <ul> <li>The business is planned to be scaled up by investment in existing goods like; Pant pcs, Shirt pcs, Borkha pcs, Paplin,Long cloth, Tailoring service etc.</li> <li>25% gain on sales</li> <li>The shop is Rented.</li> <li>The business is being operated by entrepreneur. Existing 04 employee.</li> <li>Two will be appointed after receiving equity money.</li> <li>Collects goods from Feni.</li> <li>Agreed grace period is 3 months.</li> </ul> |  |  |  |