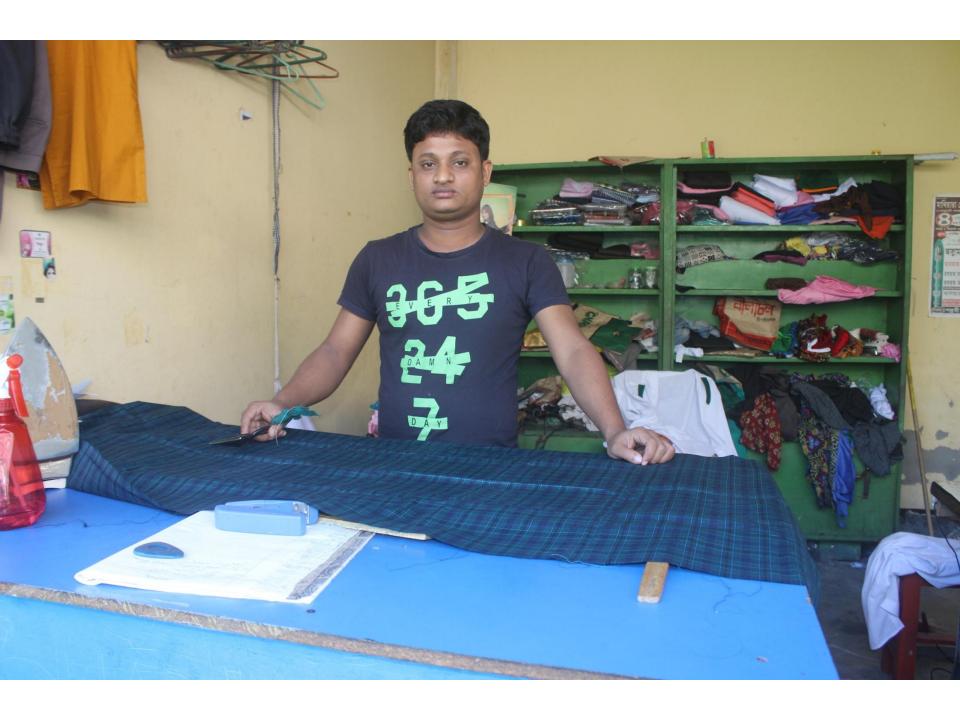

| Proposed Nobin Udyokta Business Info              |   |                                                                                                                                                                                                                                                                                                                                                                                                                                                               |  |  |  |
|---------------------------------------------------|---|---------------------------------------------------------------------------------------------------------------------------------------------------------------------------------------------------------------------------------------------------------------------------------------------------------------------------------------------------------------------------------------------------------------------------------------------------------------|--|--|--|
| Business Name                                     | : | KHOKON TAILORS                                                                                                                                                                                                                                                                                                                                                                                                                                                |  |  |  |
| Location                                          | : | Temohoni bazar, Pasgasiya, Feni.                                                                                                                                                                                                                                                                                                                                                                                                                              |  |  |  |
| Total Investment in BDT                           | : | BDT 285,000/-                                                                                                                                                                                                                                                                                                                                                                                                                                                 |  |  |  |
| Financing                                         | • | Self BDT 205,000 (from existing business) 72% Required Investment BDT 80,000 (as equity) 28%                                                                                                                                                                                                                                                                                                                                                                  |  |  |  |
| Present salary/drawings from business (estimates) | : | BDT 5,000                                                                                                                                                                                                                                                                                                                                                                                                                                                     |  |  |  |
| Proposed Salary                                   | : | BDT 5,000                                                                                                                                                                                                                                                                                                                                                                                                                                                     |  |  |  |
| Size of shop                                      | : | 10 ft x 15 ft = 150square ft                                                                                                                                                                                                                                                                                                                                                                                                                                  |  |  |  |
| Implementation                                    | : | <ul> <li>The business is planned to be scaled up by investment in existing goods like; Pant pcs, Shirt pcs, Borkha pcs, Paplin,Long cloth, Tailoring service etc.</li> <li>25% gain on sales</li> <li>The shop is Rented.</li> <li>The business is being operated by entrepreneur. Existing 04 employee.</li> <li>Two will be appointed after receiving equity money.</li> <li>Collects goods from Feni.</li> <li>Agreed grace period is 3 months.</li> </ul> |  |  |  |