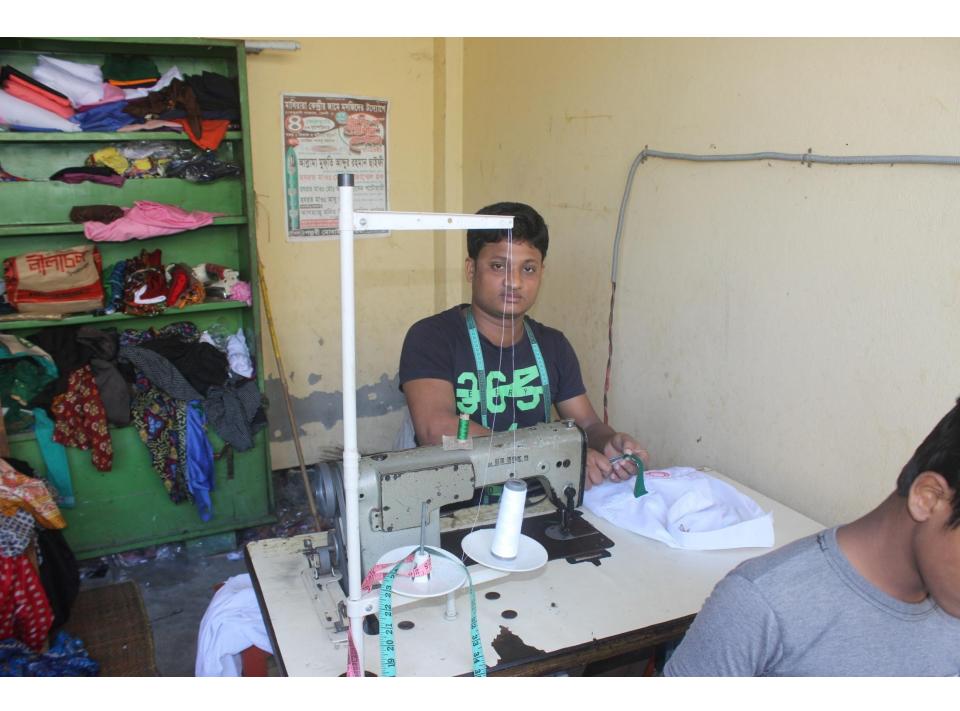

| Proposed Nobin Udyokta Business Info              |   |                                                                                                                                                                                                                                                                                                                                                                                                                                                               |  |  |  |
|---------------------------------------------------|---|---------------------------------------------------------------------------------------------------------------------------------------------------------------------------------------------------------------------------------------------------------------------------------------------------------------------------------------------------------------------------------------------------------------------------------------------------------------|--|--|--|
| Business Name                                     | : | KHOKON TAILORS                                                                                                                                                                                                                                                                                                                                                                                                                                                |  |  |  |
| Location                                          | : | Temohoni bazar, Pasgasiya, Feni.                                                                                                                                                                                                                                                                                                                                                                                                                              |  |  |  |
| Total Investment in BDT                           | : | BDT 285,000/-                                                                                                                                                                                                                                                                                                                                                                                                                                                 |  |  |  |
| Financing                                         | • | Self BDT 205,000 (from existing business) 72% Required Investment BDT 80,000 (as equity) 28%                                                                                                                                                                                                                                                                                                                                                                  |  |  |  |
| Present salary/drawings from business (estimates) | : | BDT 5,000                                                                                                                                                                                                                                                                                                                                                                                                                                                     |  |  |  |
| Proposed Salary                                   | : | BDT 5,000                                                                                                                                                                                                                                                                                                                                                                                                                                                     |  |  |  |
| Size of shop                                      | : | 10 ft x 15 ft = 150square ft                                                                                                                                                                                                                                                                                                                                                                                                                                  |  |  |  |
| Implementation                                    | : | <ul> <li>The business is planned to be scaled up by investment in existing goods like; Pant pcs, Shirt pcs, Borkha pcs, Paplin,Long cloth, Tailoring service etc.</li> <li>25% gain on sales</li> <li>The shop is Rented.</li> <li>The business is being operated by entrepreneur. Existing 04 employee.</li> <li>Two will be appointed after receiving equity money.</li> <li>Collects goods from Feni.</li> <li>Agreed grace period is 3 months.</li> </ul> |  |  |  |