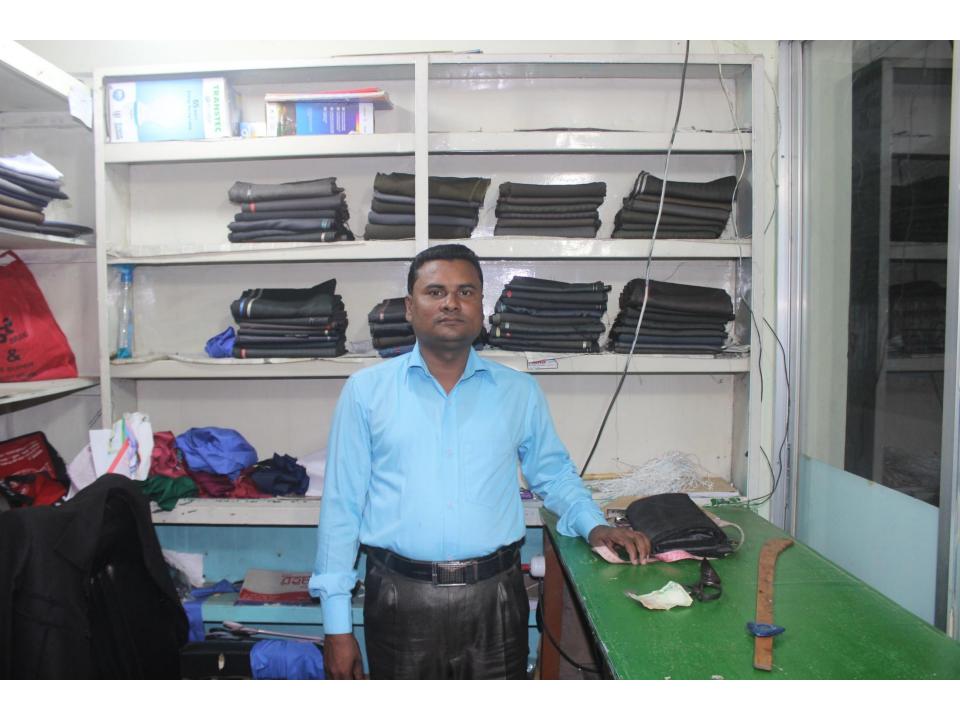

| Proposed Nobin Udyokta Business Info              |   |                                                                                                                                                                                                                                                                                                                                                                                                                                                                      |  |  |
|---------------------------------------------------|---|----------------------------------------------------------------------------------------------------------------------------------------------------------------------------------------------------------------------------------------------------------------------------------------------------------------------------------------------------------------------------------------------------------------------------------------------------------------------|--|--|
| Business Name                                     | : | FASHION DRESS HOUSE                                                                                                                                                                                                                                                                                                                                                                                                                                                  |  |  |
| Location                                          | : | Academy School Market, Feni Sadar, Feni.                                                                                                                                                                                                                                                                                                                                                                                                                             |  |  |
| Total Investment in BDT                           | : | BDT 315,000/-                                                                                                                                                                                                                                                                                                                                                                                                                                                        |  |  |
| Financing                                         | • | Self BDT 235,000 (from existing business) 75% Required Investment BDT 80,000 (as equity) 25%                                                                                                                                                                                                                                                                                                                                                                         |  |  |
| Present salary/drawings from business (estimates) | : | BDT 5,000                                                                                                                                                                                                                                                                                                                                                                                                                                                            |  |  |
| Proposed Salary                                   | : | BDT 5,000                                                                                                                                                                                                                                                                                                                                                                                                                                                            |  |  |
| Size of shop                                      | : | 10 ft x 10 ft = 100square ft                                                                                                                                                                                                                                                                                                                                                                                                                                         |  |  |
| Implementation                                    | • | <ul> <li>The business is planned to be scaled up by investment in existing goods like; Pant pcs, Shirt pcs, Borkha pcs, Paplin,Long cloth, Tailoring service etc.</li> <li>25% gain on sales</li> <li>The shop is Rented.</li> <li>The business is being operated by entrepreneur. Existing 02 employee.</li> <li>Two will be appointed after receiving equity money.</li> <li>Collects goods from Feni, Dhaka.</li> <li>Agreed grace period is 3 months.</li> </ul> |  |  |

# Pictures