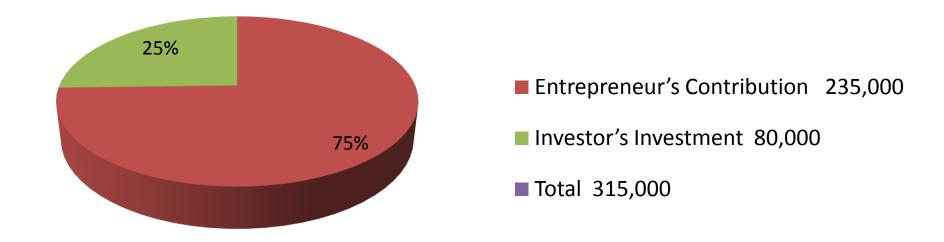

| Proposed Nobin Udyokta Business Info              |   |                                                                                                                                                                                                                                                                                                                                                                                                                                                                      |  |  |
|---------------------------------------------------|---|----------------------------------------------------------------------------------------------------------------------------------------------------------------------------------------------------------------------------------------------------------------------------------------------------------------------------------------------------------------------------------------------------------------------------------------------------------------------|--|--|
| Business Name                                     | : | FASHION DRESS HOUSE                                                                                                                                                                                                                                                                                                                                                                                                                                                  |  |  |
| Location                                          | : | Academy School Market, Feni Sadar, Feni.                                                                                                                                                                                                                                                                                                                                                                                                                             |  |  |
| Total Investment in BDT                           | : | BDT 315,000/-                                                                                                                                                                                                                                                                                                                                                                                                                                                        |  |  |
| Financing                                         | • | Self BDT 235,000 (from existing business) 75% Required Investment BDT 80,000 (as equity) 25%                                                                                                                                                                                                                                                                                                                                                                         |  |  |
| Present salary/drawings from business (estimates) | : | BDT 5,000                                                                                                                                                                                                                                                                                                                                                                                                                                                            |  |  |
| Proposed Salary                                   | : | BDT 5,000                                                                                                                                                                                                                                                                                                                                                                                                                                                            |  |  |
| Size of shop                                      | : | 10 ft x 10 ft = 100square ft                                                                                                                                                                                                                                                                                                                                                                                                                                         |  |  |
| Implementation                                    | • | <ul> <li>The business is planned to be scaled up by investment in existing goods like; Pant pcs, Shirt pcs, Borkha pcs, Paplin,Long cloth, Tailoring service etc.</li> <li>25% gain on sales</li> <li>The shop is Rented.</li> <li>The business is being operated by entrepreneur. Existing 02 employee.</li> <li>Two will be appointed after receiving equity money.</li> <li>Collects goods from Feni, Dhaka.</li> <li>Agreed grace period is 3 months.</li> </ul> |  |  |