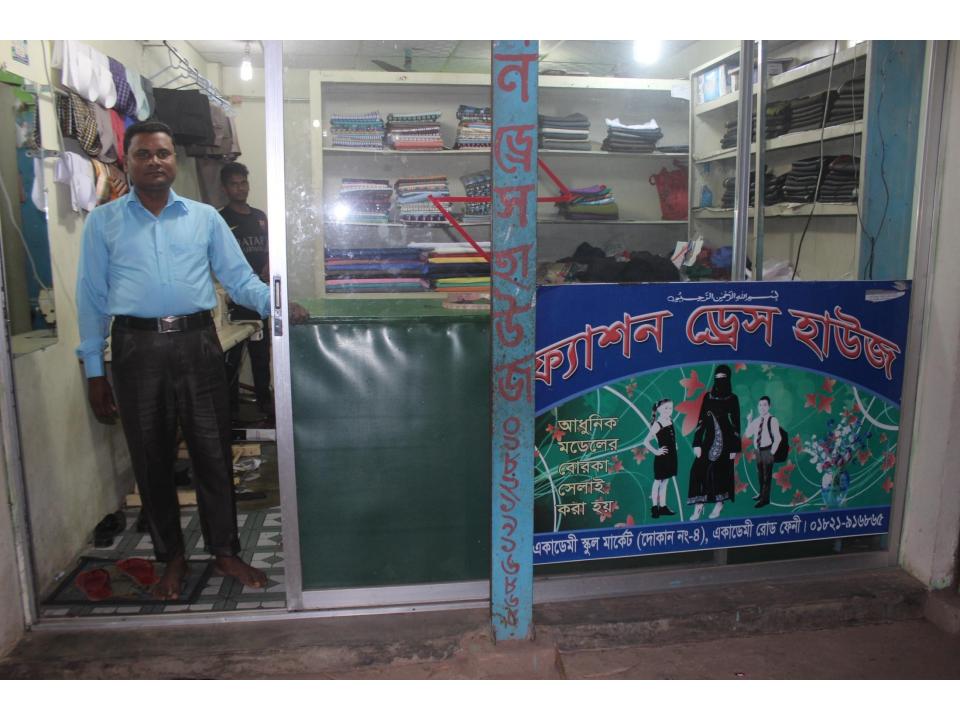

| Proposed Nobin Udyokta Business Info              |   |                                                                                                                                                                                                                                                                                                                                                                                                                                                                      |  |  |
|---------------------------------------------------|---|----------------------------------------------------------------------------------------------------------------------------------------------------------------------------------------------------------------------------------------------------------------------------------------------------------------------------------------------------------------------------------------------------------------------------------------------------------------------|--|--|
| Business Name                                     | : | FASHION DRESS HOUSE                                                                                                                                                                                                                                                                                                                                                                                                                                                  |  |  |
| Location                                          | : | Academy School Market, Feni Sadar, Feni.                                                                                                                                                                                                                                                                                                                                                                                                                             |  |  |
| Total Investment in BDT                           | : | BDT 315,000/-                                                                                                                                                                                                                                                                                                                                                                                                                                                        |  |  |
| Financing                                         | • | Self BDT 235,000 (from existing business) 75% Required Investment BDT 80,000 (as equity) 25%                                                                                                                                                                                                                                                                                                                                                                         |  |  |
| Present salary/drawings from business (estimates) | : | BDT 5,000                                                                                                                                                                                                                                                                                                                                                                                                                                                            |  |  |
| Proposed Salary                                   | : | BDT 5,000                                                                                                                                                                                                                                                                                                                                                                                                                                                            |  |  |
| Size of shop                                      | : | 10 ft x 10 ft = 100square ft                                                                                                                                                                                                                                                                                                                                                                                                                                         |  |  |
| Implementation                                    | • | <ul> <li>The business is planned to be scaled up by investment in existing goods like; Pant pcs, Shirt pcs, Borkha pcs, Paplin,Long cloth, Tailoring service etc.</li> <li>25% gain on sales</li> <li>The shop is Rented.</li> <li>The business is being operated by entrepreneur. Existing 02 employee.</li> <li>Two will be appointed after receiving equity money.</li> <li>Collects goods from Feni, Dhaka.</li> <li>Agreed grace period is 3 months.</li> </ul> |  |  |

# Pictures