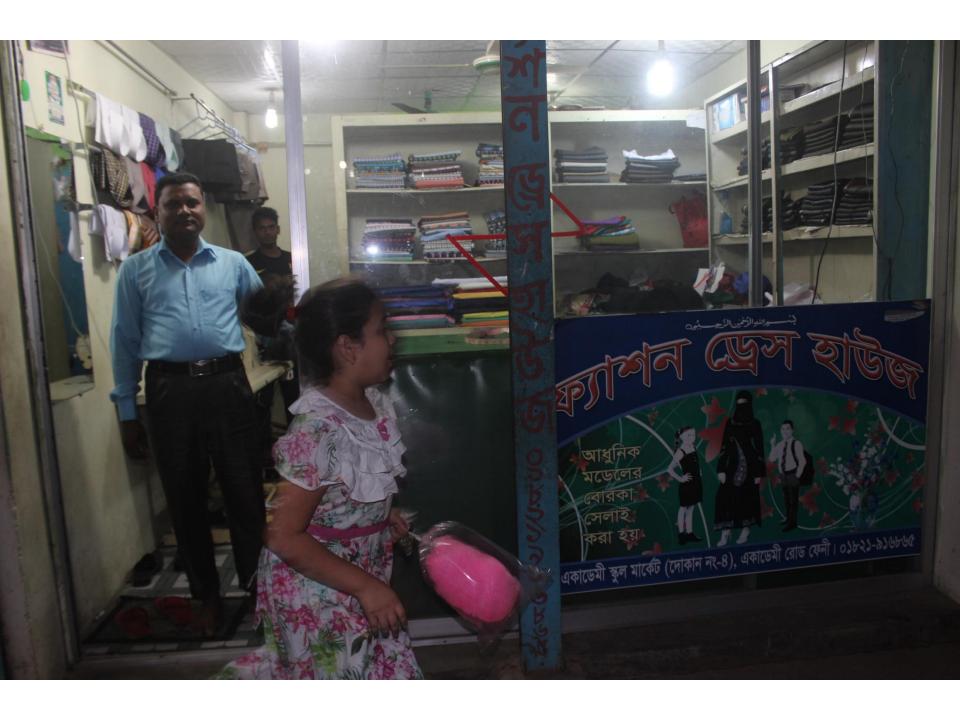

| Proposed Nobin Udyokta Business Info              |   |                                                                                                                                                                                                                                                                                                                                                                                                                                                                      |  |  |
|---------------------------------------------------|---|----------------------------------------------------------------------------------------------------------------------------------------------------------------------------------------------------------------------------------------------------------------------------------------------------------------------------------------------------------------------------------------------------------------------------------------------------------------------|--|--|
| Business Name                                     | : | FASHION DRESS HOUSE                                                                                                                                                                                                                                                                                                                                                                                                                                                  |  |  |
| Location                                          | : | Academy School Market, Feni Sadar, Feni.                                                                                                                                                                                                                                                                                                                                                                                                                             |  |  |
| Total Investment in BDT                           | : | BDT 315,000/-                                                                                                                                                                                                                                                                                                                                                                                                                                                        |  |  |
| Financing                                         | • | Self BDT 235,000 (from existing business) 75% Required Investment BDT 80,000 (as equity) 25%                                                                                                                                                                                                                                                                                                                                                                         |  |  |
| Present salary/drawings from business (estimates) | : | BDT 5,000                                                                                                                                                                                                                                                                                                                                                                                                                                                            |  |  |
| Proposed Salary                                   | : | BDT 5,000                                                                                                                                                                                                                                                                                                                                                                                                                                                            |  |  |
| Size of shop                                      | : | 10 ft x 10 ft = 100square ft                                                                                                                                                                                                                                                                                                                                                                                                                                         |  |  |
| Implementation                                    | • | <ul> <li>The business is planned to be scaled up by investment in existing goods like; Pant pcs, Shirt pcs, Borkha pcs, Paplin,Long cloth, Tailoring service etc.</li> <li>25% gain on sales</li> <li>The shop is Rented.</li> <li>The business is being operated by entrepreneur. Existing 02 employee.</li> <li>Two will be appointed after receiving equity money.</li> <li>Collects goods from Feni, Dhaka.</li> <li>Agreed grace period is 3 months.</li> </ul> |  |  |

# Pictures