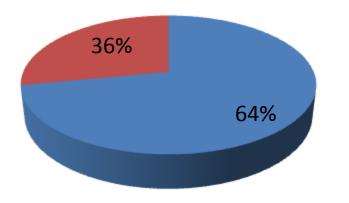

| Proposed Nobin Udyokta Business Info                 |   |                                                                                                                                                                                                                                                                                                                                                         |  |  |
|------------------------------------------------------|---|---------------------------------------------------------------------------------------------------------------------------------------------------------------------------------------------------------------------------------------------------------------------------------------------------------------------------------------------------------|--|--|
| Business Name                                        | : | MS ALOMGIR STELE HOUSE                                                                                                                                                                                                                                                                                                                                  |  |  |
| Location                                             | : | Shibpur hat , Puthia ,Rajshahi                                                                                                                                                                                                                                                                                                                          |  |  |
| Total Investment in BDT                              | : | BDT 140,000/-                                                                                                                                                                                                                                                                                                                                           |  |  |
| Financing                                            | : | Self BDT 90,000/-(from existing business)64%                                                                                                                                                                                                                                                                                                            |  |  |
|                                                      |   | Required Investment BDT 50,000/-(as equity) 36%                                                                                                                                                                                                                                                                                                         |  |  |
| Present salary/drawings<br>from business (estimates) | : | BDT 5,000/-                                                                                                                                                                                                                                                                                                                                             |  |  |
| Proposed Salary                                      | : | BDT 5,000/-                                                                                                                                                                                                                                                                                                                                             |  |  |
| Size of shop                                         | : | 12 ft x 20ft= 240 square ft                                                                                                                                                                                                                                                                                                                             |  |  |
| Security of the shop                                 | : | BDT 25,000                                                                                                                                                                                                                                                                                                                                              |  |  |
| Implementation                                       | : | <ul> <li>The business is planned to be scaled up by investment in existing goods like; Stele Item etc.</li> <li>Average 25% gain on sale.</li> <li>The business is operating by entrepreneur. Existing 1 employee.</li> <li>The shop is rented.</li> <li>Collects goods from Dhaka &amp; Rajshahi.</li> <li>Agreed grace period is 3 months.</li> </ul> |  |  |