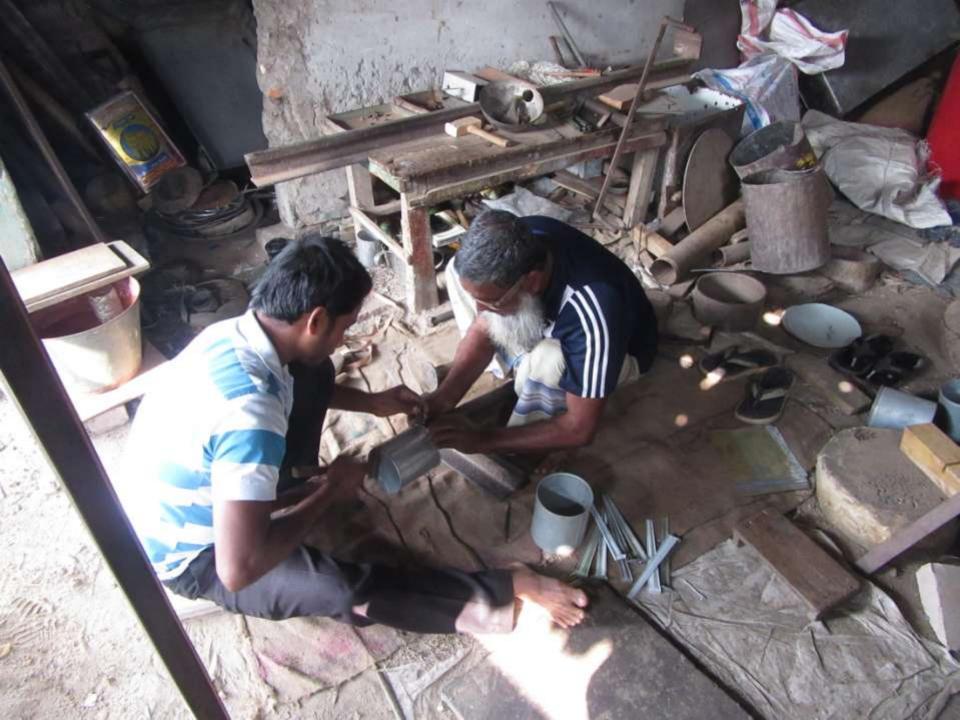

| Proposed Nobin Udyokta Business Info                 |   |                                                                                                                                                                                                                                                                                                                                                         |  |  |
|------------------------------------------------------|---|---------------------------------------------------------------------------------------------------------------------------------------------------------------------------------------------------------------------------------------------------------------------------------------------------------------------------------------------------------|--|--|
| Business Name                                        | : | MS ALOMGIR STELE HOUSE                                                                                                                                                                                                                                                                                                                                  |  |  |
| Location                                             | : | Shibpur hat , Puthia ,Rajshahi                                                                                                                                                                                                                                                                                                                          |  |  |
| Total Investment in BDT                              | : | BDT 140,000/-                                                                                                                                                                                                                                                                                                                                           |  |  |
| Financing                                            | : | Self BDT 90,000/-(from existing business)64%                                                                                                                                                                                                                                                                                                            |  |  |
|                                                      |   | Required Investment BDT 50,000/-(as equity) 36%                                                                                                                                                                                                                                                                                                         |  |  |
| Present salary/drawings<br>from business (estimates) | : | BDT 5,000/-                                                                                                                                                                                                                                                                                                                                             |  |  |
| Proposed Salary                                      | : | BDT 5,000/-                                                                                                                                                                                                                                                                                                                                             |  |  |
| Size of shop                                         | : | 12 ft x 20ft= 240 square ft                                                                                                                                                                                                                                                                                                                             |  |  |
| Security of the shop                                 | : | BDT 25,000                                                                                                                                                                                                                                                                                                                                              |  |  |
| Implementation                                       | : | <ul> <li>The business is planned to be scaled up by investment in existing goods like; Stele Item etc.</li> <li>Average 25% gain on sale.</li> <li>The business is operating by entrepreneur. Existing 1 employee.</li> <li>The shop is rented.</li> <li>Collects goods from Dhaka &amp; Rajshahi.</li> <li>Agreed grace period is 3 months.</li> </ul> |  |  |