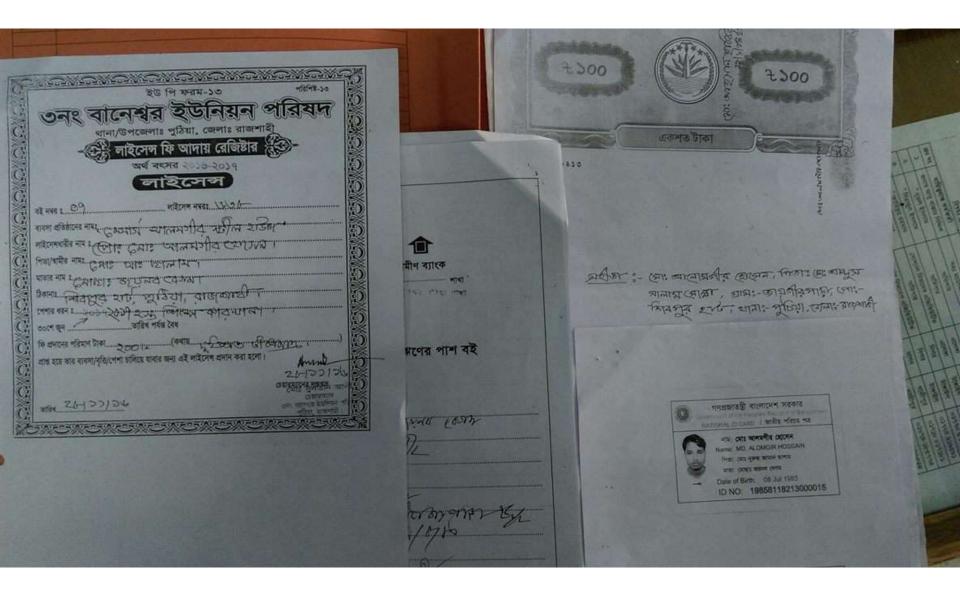

#### Proposed NU Business Name: MS ALOMGIR STELE HOUSE

Project identification and prepared by: Md . Sahjamal Sirazi Puthia Unit, Rajshahi

Project verified by: MD. Abdul Mannan Talukder

| Brief Bio of The Proposed Nobin Udyokta                                                                                                                        |       |                                                                                                                                                                                                               |  |  |
|----------------------------------------------------------------------------------------------------------------------------------------------------------------|-------|---------------------------------------------------------------------------------------------------------------------------------------------------------------------------------------------------------------|--|--|
| Name                                                                                                                                                           | :     | MD. ALOMGIR HOSSAIN                                                                                                                                                                                           |  |  |
| Age                                                                                                                                                            | :     | 08-07-1985 (31 Years)                                                                                                                                                                                         |  |  |
| Education, till to date                                                                                                                                        |       | Class -10                                                                                                                                                                                                     |  |  |
| Marital status                                                                                                                                                 | :     | Married                                                                                                                                                                                                       |  |  |
| Children                                                                                                                                                       | :     | -                                                                                                                                                                                                             |  |  |
| No. of siblings:                                                                                                                                               | :     | 4 Brothers                                                                                                                                                                                                    |  |  |
| Address                                                                                                                                                        | :     | Vill: Jagirpara, P.O: Shibpur hat , P.S: Puthia, Dist: Rajshahi                                                                                                                                               |  |  |
| Parent's and GB related Info<br>(i) Who is GB member<br>(ii) Mother's name<br>(iii) Father's name<br>(iv) GB member's info                                     |       | Mother Father<br>MST. JOYNOB BEGOM<br>MD. NURUJ JAMAN SALAM<br>Branch: Baneshwar , Puthia, Centre # 12 (Female),<br>Member ID: 9445/2, Group No: 10<br>Member since: 2006(10Years)<br>First Ioan: BDT 8,000/- |  |  |
| Further Information:<br>(v) Who pays GB loan installment<br>(vi) Mobile lady<br>(vii) Grameen Education Loan<br>(viii) Any other loan like GB,<br>BRAC ASA etc | : : : | Existing Loan: BDT 20,000, Outstanding Ioan: 12,520<br>Fathers<br>No<br>No                                                                                                                                    |  |  |

| Proposed Nobin Udyokta Business Info                 |   |                                                                                                                                                                                                                                                                                                                                                         |  |  |
|------------------------------------------------------|---|---------------------------------------------------------------------------------------------------------------------------------------------------------------------------------------------------------------------------------------------------------------------------------------------------------------------------------------------------------|--|--|
| Business Name                                        | : | MS ALOMGIR STELE HOUSE                                                                                                                                                                                                                                                                                                                                  |  |  |
| Location                                             | : | Shibpur hat , Puthia ,Rajshahi                                                                                                                                                                                                                                                                                                                          |  |  |
| Total Investment in BDT                              | : | BDT 140,000/-                                                                                                                                                                                                                                                                                                                                           |  |  |
| Financing                                            | : | Self BDT 90,000/-(from existing business)64%                                                                                                                                                                                                                                                                                                            |  |  |
|                                                      |   | Required Investment BDT 50,000/-(as equity) 36%                                                                                                                                                                                                                                                                                                         |  |  |
| Present salary/drawings<br>from business (estimates) | : | BDT 5,000/-                                                                                                                                                                                                                                                                                                                                             |  |  |
| Proposed Salary                                      | : | BDT 5,000/-                                                                                                                                                                                                                                                                                                                                             |  |  |
| Size of shop                                         | : | 12 ft x 20ft= 240 square ft                                                                                                                                                                                                                                                                                                                             |  |  |
| Security of the shop                                 | : | BDT 25,000                                                                                                                                                                                                                                                                                                                                              |  |  |
| Implementation                                       | : | <ul> <li>The business is planned to be scaled up by investment in existing goods like; Stele Item etc.</li> <li>Average 25% gain on sale.</li> <li>The business is operating by entrepreneur. Existing 1 employee.</li> <li>The shop is rented.</li> <li>Collects goods from Dhaka &amp; Rajshahi.</li> <li>Agreed grace period is 3 months.</li> </ul> |  |  |