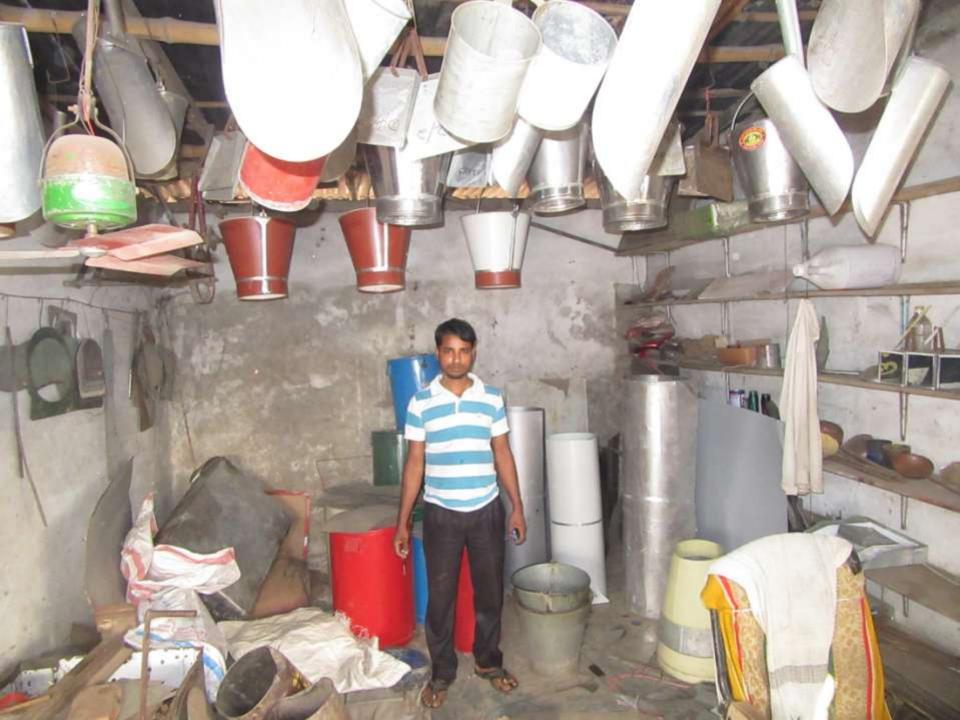

| Proposed Nobin Udyokta Business Info                 |   |                                                                                                                                                                                                                                                                                                                                                         |  |  |
|------------------------------------------------------|---|---------------------------------------------------------------------------------------------------------------------------------------------------------------------------------------------------------------------------------------------------------------------------------------------------------------------------------------------------------|--|--|
| Business Name                                        | : | MS ALOMGIR STELE HOUSE                                                                                                                                                                                                                                                                                                                                  |  |  |
| Location                                             | : | Shibpur hat , Puthia ,Rajshahi                                                                                                                                                                                                                                                                                                                          |  |  |
| Total Investment in BDT                              | : | BDT 140,000/-                                                                                                                                                                                                                                                                                                                                           |  |  |
| Financing                                            | : | Self BDT 90,000/-(from existing business)64%                                                                                                                                                                                                                                                                                                            |  |  |
|                                                      |   | Required Investment BDT 50,000/-(as equity) 36%                                                                                                                                                                                                                                                                                                         |  |  |
| Present salary/drawings<br>from business (estimates) | : | BDT 5,000/-                                                                                                                                                                                                                                                                                                                                             |  |  |
| Proposed Salary                                      | : | BDT 5,000/-                                                                                                                                                                                                                                                                                                                                             |  |  |
| Size of shop                                         | : | 12 ft x 20ft= 240 square ft                                                                                                                                                                                                                                                                                                                             |  |  |
| Security of the shop                                 | : | BDT 25,000                                                                                                                                                                                                                                                                                                                                              |  |  |
| Implementation                                       | : | <ul> <li>The business is planned to be scaled up by investment in existing goods like; Stele Item etc.</li> <li>Average 25% gain on sale.</li> <li>The business is operating by entrepreneur. Existing 1 employee.</li> <li>The shop is rented.</li> <li>Collects goods from Dhaka &amp; Rajshahi.</li> <li>Agreed grace period is 3 months.</li> </ul> |  |  |