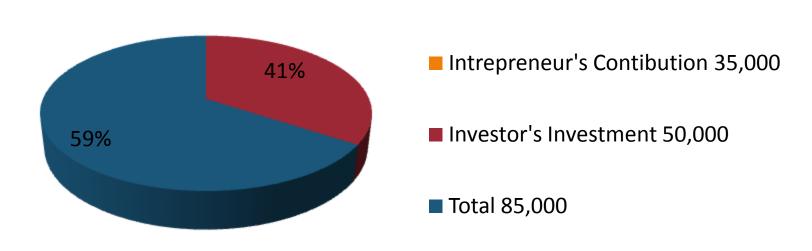

| Proposed Nobin Udyokta Business Info              |    |                                                                                                                                                                                                                                                                                                                                                     |  |  |
|---------------------------------------------------|----|-----------------------------------------------------------------------------------------------------------------------------------------------------------------------------------------------------------------------------------------------------------------------------------------------------------------------------------------------------|--|--|
| Business Name                                     | :  | MA GARMENTS AND TAYLORS                                                                                                                                                                                                                                                                                                                             |  |  |
| Location                                          | :  | Boro shenvag , Puthia ,Rajshahi                                                                                                                                                                                                                                                                                                                     |  |  |
| Total Investment in BDT                           | :  | BDT 85,000/-                                                                                                                                                                                                                                                                                                                                        |  |  |
| Financing                                         | •  | Self BDT-35,000/-(from existing business)41% Required Investment BDT 50,000/-(as equity) 59%                                                                                                                                                                                                                                                        |  |  |
| Present salary/drawings from business (estimates) | •  | BDT 5,000/-                                                                                                                                                                                                                                                                                                                                         |  |  |
| Proposed Salary                                   | :  | BDT 5,000/-                                                                                                                                                                                                                                                                                                                                         |  |  |
| Size of shop                                      | :  | 10 ft x 12ft= 120 square ft                                                                                                                                                                                                                                                                                                                         |  |  |
| Security of the shop                              | :  | 5,000                                                                                                                                                                                                                                                                                                                                               |  |  |
| Implementation                                    | •• | <ul> <li>The business is planned to be scaled up by investment in existing goods like; Garments and Taylors etc.</li> <li>Average 10% gain on sale.</li> <li>The business is operating by entrepreneur. Existing no employee.</li> <li>The shop is rented.</li> <li>Collects goods from Pabna.</li> <li>Agreed grace period is 3 months.</li> </ul> |  |  |

### **Investment Breakdown**

| Particulars             | Existing | Proposed | Proposed Total |
|-------------------------|----------|----------|----------------|
| Shirt (10x300)          | 3,000    | 0        | 3,000          |
| Pant piece (5x250)      | 1,250    | 20,000   | 21,250         |
| Shirt piece (10x300)    | 3,000    | 20,000   | 23,000         |
| Chit cloth (200x40)     | 8,000    | 0        | 8,000          |
| Lunge (15x300)          | 4,500    | 10,000   | 14,500         |
| Gengi (50x40)           | 2,000    | 0        | 2,000          |
| Genji long (20x90)      | 1,800    | 0        | 1,800          |
| Sewing meshing (2x5000) | 10,000   | 0        | 10,000         |
| Others                  | 1,450    | 0        | 1,450          |
| Total                   | 35,000   | 50,000   | 85,000         |