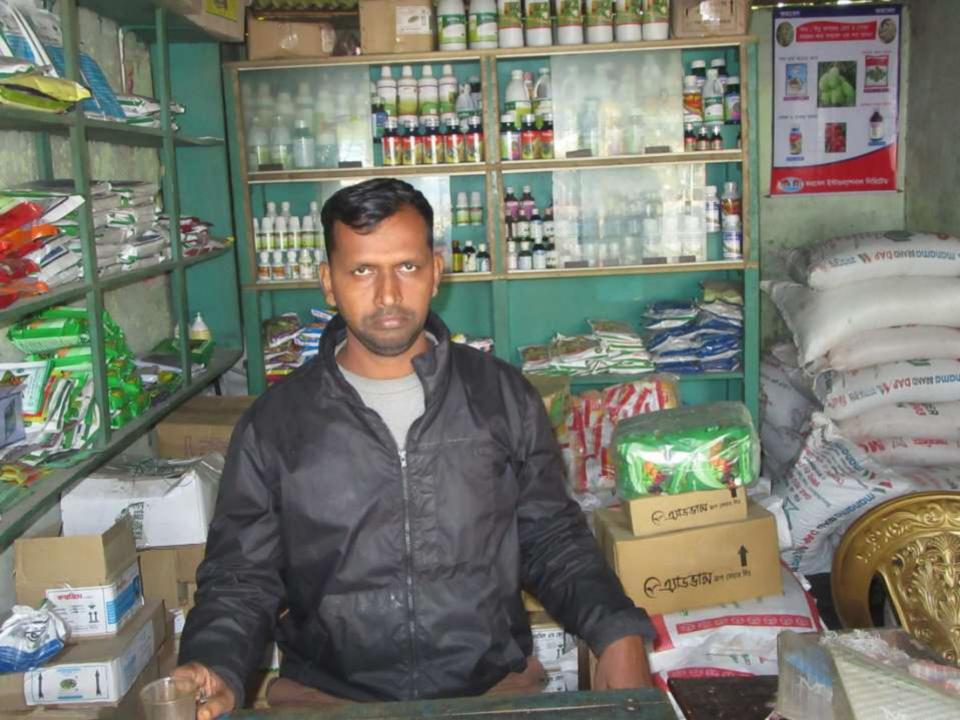

| Proposed Nobin Udyokta Business Info              |   |                                                                                                                                                                                                                                                                                                                                                           |  |  |  |
|---------------------------------------------------|---|-----------------------------------------------------------------------------------------------------------------------------------------------------------------------------------------------------------------------------------------------------------------------------------------------------------------------------------------------------------|--|--|--|
| Business Name                                     | : | KANTA AGRRO INTERPRISE                                                                                                                                                                                                                                                                                                                                    |  |  |  |
| Location                                          | : | Shibpur bajar, Puthia , Rajshahi                                                                                                                                                                                                                                                                                                                          |  |  |  |
| Total Investment in BDT                           | : | BDT 180,000/-                                                                                                                                                                                                                                                                                                                                             |  |  |  |
| Financing                                         | : | Self BDT 130,000/-(from existing business) 72%                                                                                                                                                                                                                                                                                                            |  |  |  |
|                                                   |   | Required Investment BDT 50,000/-(as equity) 28%                                                                                                                                                                                                                                                                                                           |  |  |  |
| Present salary/drawings from business (estimates) | : | BDT 5,000/-                                                                                                                                                                                                                                                                                                                                               |  |  |  |
| Proposed Salary                                   | : | BDT 5,000/-                                                                                                                                                                                                                                                                                                                                               |  |  |  |
| Size of shop                                      | : | 15 ft x 20 ft= 300 square ft                                                                                                                                                                                                                                                                                                                              |  |  |  |
| Security of the shop                              | : | BDT 40,000/-                                                                                                                                                                                                                                                                                                                                              |  |  |  |
| Implementation                                    | : | <ul> <li>The business is planned to be scaled up by investment in existing goods like; Pristyside (Balinashok) etc.</li> <li>Average 10% gain on sale.</li> <li>The business is operating by entrepreneur. Existing no employee.</li> <li>The shop is rented.</li> <li>Collects goods from Rajshahi.</li> <li>Agreed grace period is 3 months.</li> </ul> |  |  |  |