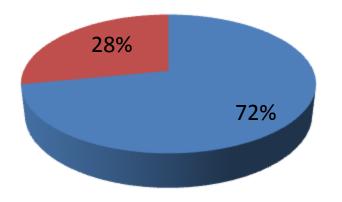

| Proposed Nobin Udyokta Business Info              |   |                                                                                                                                                                                                                                                                                                                                                           |  |  |  |
|---------------------------------------------------|---|-----------------------------------------------------------------------------------------------------------------------------------------------------------------------------------------------------------------------------------------------------------------------------------------------------------------------------------------------------------|--|--|--|
| Business Name                                     | : | KANTA AGRRO INTERPRISE                                                                                                                                                                                                                                                                                                                                    |  |  |  |
| Location                                          | : | Shibpur bajar, Puthia , Rajshahi                                                                                                                                                                                                                                                                                                                          |  |  |  |
| Total Investment in BDT                           | : | BDT 180,000/-                                                                                                                                                                                                                                                                                                                                             |  |  |  |
| Financing                                         | : | Self BDT 130,000/-(from existing business) 72%                                                                                                                                                                                                                                                                                                            |  |  |  |
|                                                   |   | Required Investment BDT 50,000/-(as equity) 28%                                                                                                                                                                                                                                                                                                           |  |  |  |
| Present salary/drawings from business (estimates) | : | BDT 5,000/-                                                                                                                                                                                                                                                                                                                                               |  |  |  |
| Proposed Salary                                   | : | BDT 5,000/-                                                                                                                                                                                                                                                                                                                                               |  |  |  |
| Size of shop                                      | : | 15 ft x 20 ft= 300 square ft                                                                                                                                                                                                                                                                                                                              |  |  |  |
| Security of the shop                              | : | BDT 40,000/-                                                                                                                                                                                                                                                                                                                                              |  |  |  |
| Implementation                                    | : | <ul> <li>The business is planned to be scaled up by investment in existing goods like; Pristyside (Balinashok) etc.</li> <li>Average 10% gain on sale.</li> <li>The business is operating by entrepreneur. Existing no employee.</li> <li>The shop is rented.</li> <li>Collects goods from Rajshahi.</li> <li>Agreed grace period is 3 months.</li> </ul> |  |  |  |