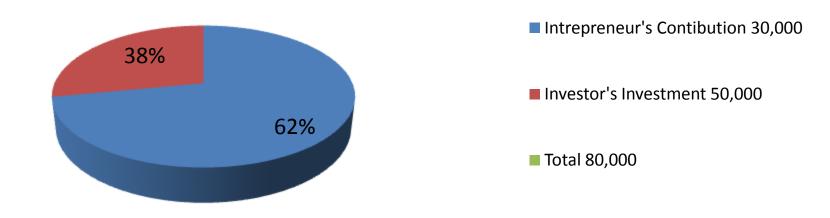

| Proposed Nobin Udyokta Business Info              |   |                                                                                                                                                                                                                                                                                                    |  |  |
|---------------------------------------------------|---|----------------------------------------------------------------------------------------------------------------------------------------------------------------------------------------------------------------------------------------------------------------------------------------------------|--|--|
| Business Name                                     | : | JUBAYER STORE                                                                                                                                                                                                                                                                                      |  |  |
| Location                                          | : | Baludiar , Charghat , Rajshahi .                                                                                                                                                                                                                                                                   |  |  |
| Total Investment in BDT                           | : | BDT 80,000/-                                                                                                                                                                                                                                                                                       |  |  |
| Financing                                         | : | Self BDT 30,000/-(from existing business) 38% Required Investment BDT 50,000/-(as equity) 62%                                                                                                                                                                                                      |  |  |
| Present salary/drawings from business (estimates) | : | BDT 5,000/-                                                                                                                                                                                                                                                                                        |  |  |
| Proposed Salary                                   | : | BDT 5,000/-                                                                                                                                                                                                                                                                                        |  |  |
| Size of shop                                      | : | 10 ft x 15 ft= 150 square ft                                                                                                                                                                                                                                                                       |  |  |
| Security of the shop                              | : | BDT -                                                                                                                                                                                                                                                                                              |  |  |
| Implementation                                    | : | <ul> <li>The business is planned to be scaled up by investment in existing goods like; Grocery Item.</li> <li>Average 15% gain on sale.</li> <li>The business is operating by entrepreneur. Existing no employees.</li> <li>The shop is Self.</li> <li>Agreed grace period is 3 months.</li> </ul> |  |  |

| Investment Breakdown |          |          |                |  |  |  |
|----------------------|----------|----------|----------------|--|--|--|
| Particulars          | Existing | Proposed | Proposed Total |  |  |  |
| Dale                 | 0        | 10,000   | 10,000         |  |  |  |
| Rice(5x1600)         | 8,000    | 20,000   | 28,000         |  |  |  |
| Flower (2x800)       | 1,600    | 0        | 1,600          |  |  |  |
| Sugar                | 3,500    | 10,000   | 13,500         |  |  |  |
| Cosmetic             | 3,000    | 0        | 3,000          |  |  |  |
| Biscuit              | 2,000    | 0        | 2,000          |  |  |  |
| Oil                  | 5,000    | 0        | 5,000          |  |  |  |
| Others               | 6,900    | 0        | 6,900          |  |  |  |
| Grocery Item         | 0        | 10,000   | 10,000         |  |  |  |
| Total                | 30,000   | 50,000   | 80,000         |  |  |  |