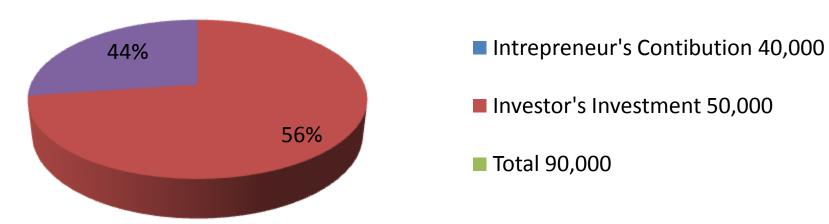

| Proposed Nobin Udyokta Business Info              |   |                                                                                                                                                                                                                                                                                                    |  |  |  |
|---------------------------------------------------|---|----------------------------------------------------------------------------------------------------------------------------------------------------------------------------------------------------------------------------------------------------------------------------------------------------|--|--|--|
| Business Name                                     | : | DUI VAI STORE                                                                                                                                                                                                                                                                                      |  |  |  |
| Location                                          | : | Dhopapara Bajar, Puthia, Rajshahi .                                                                                                                                                                                                                                                                |  |  |  |
| Total Investment in BDT                           | : | BDT 90,000/-                                                                                                                                                                                                                                                                                       |  |  |  |
| Financing                                         | : | Self BDT 40,000/-(from existing business) 44% Required Investment BDT 50,000/-(as equity) 56%                                                                                                                                                                                                      |  |  |  |
| Present salary/drawings from business (estimates) | : | BDT 5,000/-                                                                                                                                                                                                                                                                                        |  |  |  |
| Proposed Salary                                   | : | BDT 5,000/-                                                                                                                                                                                                                                                                                        |  |  |  |
| Size of shop                                      | : | 10 ft x 15 ft= 150 square ft                                                                                                                                                                                                                                                                       |  |  |  |
| Security of the shop                              | : | BDT -                                                                                                                                                                                                                                                                                              |  |  |  |
| Implementation                                    | : | <ul> <li>The business is planned to be scaled up by investment in existing goods like; Grocery Item.</li> <li>Average 15% gain on sale.</li> <li>The business is operating by entrepreneur. Existing no employees.</li> <li>The shop is self.</li> <li>Agreed grace period is 3 months.</li> </ul> |  |  |  |