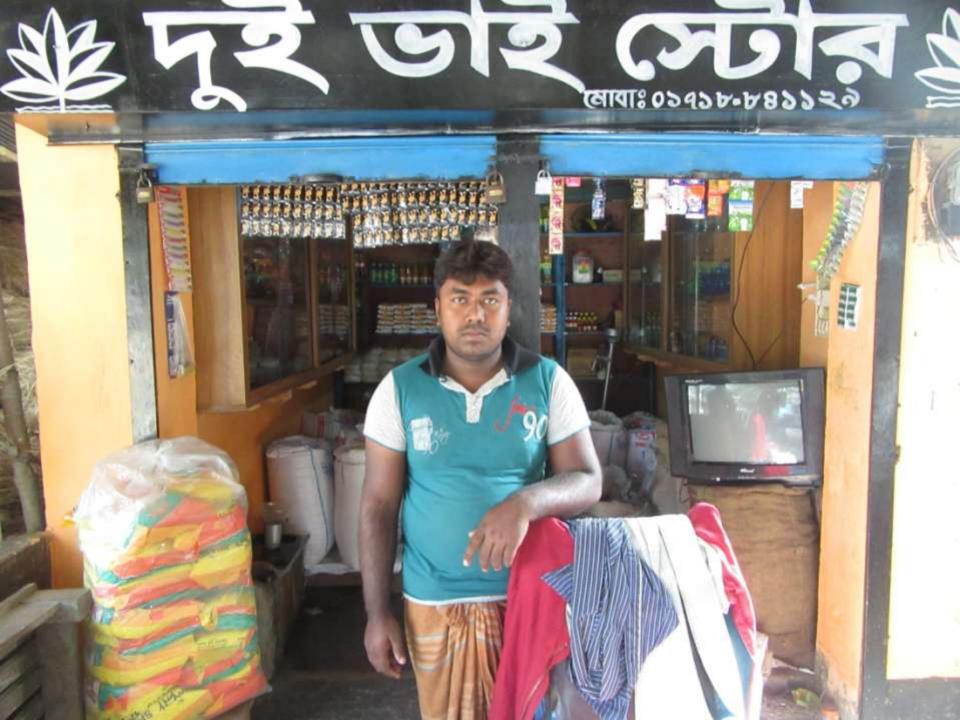

| Proposed Nobin Udyokta Business Info              |   |                                                                                                                                                                                                                                                                                                    |  |  |  |
|---------------------------------------------------|---|----------------------------------------------------------------------------------------------------------------------------------------------------------------------------------------------------------------------------------------------------------------------------------------------------|--|--|--|
| Business Name                                     | : | DUI VAI STORE                                                                                                                                                                                                                                                                                      |  |  |  |
| Location                                          | : | Dhopapara Bajar, Puthia, Rajshahi .                                                                                                                                                                                                                                                                |  |  |  |
| Total Investment in BDT                           | : | BDT 90,000/-                                                                                                                                                                                                                                                                                       |  |  |  |
| Financing                                         | : | Self BDT 40,000/-(from existing business) 44% Required Investment BDT 50,000/-(as equity) 56%                                                                                                                                                                                                      |  |  |  |
| Present salary/drawings from business (estimates) | : | BDT 5,000/-                                                                                                                                                                                                                                                                                        |  |  |  |
| Proposed Salary                                   | : | BDT 5,000/-                                                                                                                                                                                                                                                                                        |  |  |  |
| Size of shop                                      | : | 10 ft x 15 ft= 150 square ft                                                                                                                                                                                                                                                                       |  |  |  |
| Security of the shop                              | : | BDT -                                                                                                                                                                                                                                                                                              |  |  |  |
| Implementation                                    | : | <ul> <li>The business is planned to be scaled up by investment in existing goods like; Grocery Item.</li> <li>Average 15% gain on sale.</li> <li>The business is operating by entrepreneur. Existing no employees.</li> <li>The shop is self.</li> <li>Agreed grace period is 3 months.</li> </ul> |  |  |  |

# Pictures