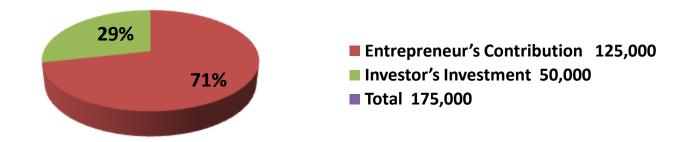

| Proposed Nobin Udyokta Business Info              |   |                                                                                                                                                                                                                     |  |  |
|---------------------------------------------------|---|---------------------------------------------------------------------------------------------------------------------------------------------------------------------------------------------------------------------|--|--|
| Business Name                                     | : | SAMIA TELECOM & CASHPOINT                                                                                                                                                                                           |  |  |
| Location                                          | : | Bagha Baazar                                                                                                                                                                                                        |  |  |
| Total Investment in BDT                           | : | BDT 1,75,000/-                                                                                                                                                                                                      |  |  |
| Financing                                         | : | Self BDT 125000/- (from existing business) 71% Required Investment BDT 50000/- (as equity) 29%                                                                                                                      |  |  |
| Present salary/drawings from business (estimates) | : | BDT 5,000                                                                                                                                                                                                           |  |  |
| Proposed Salary                                   | : | BDT 5,000                                                                                                                                                                                                           |  |  |
| Size of shop                                      | : | 12 ft x 15ft= 180 square ft                                                                                                                                                                                         |  |  |
| Implementation                                    |   | <ul> <li>The business is planned to be scaled up by investment in existing goods like Laminating service, Print, Scan, Bkash etc.</li> <li>The shop is rented.</li> <li>Agreed grace period is 3 months.</li> </ul> |  |  |