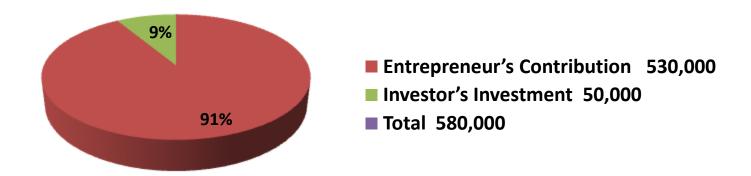

| Proposed Nobin Udyokta Business Info              |                                                 |                                                                                                                                                                                                                                                                                                                                         |  |  |  |
|---------------------------------------------------|-------------------------------------------------|-----------------------------------------------------------------------------------------------------------------------------------------------------------------------------------------------------------------------------------------------------------------------------------------------------------------------------------------|--|--|--|
| Business Name                                     | :                                               | POLLI BAAZAR MAGIC MOSHARI                                                                                                                                                                                                                                                                                                              |  |  |  |
| Location                                          | :                                               | Chandipur Baazar                                                                                                                                                                                                                                                                                                                        |  |  |  |
| Total Investment in BDT                           | :                                               | BDT 580,000/-                                                                                                                                                                                                                                                                                                                           |  |  |  |
| Financing                                         | :                                               | Self BDT 530000/- (from existing business) 91%                                                                                                                                                                                                                                                                                          |  |  |  |
|                                                   | Required Investment BDT 50000/- (as equity) 09% |                                                                                                                                                                                                                                                                                                                                         |  |  |  |
| Present salary/drawings from business (estimates) | :                                               | BDT 5,000                                                                                                                                                                                                                                                                                                                               |  |  |  |
| Proposed Salary                                   | :                                               | BDT 5,000                                                                                                                                                                                                                                                                                                                               |  |  |  |
| Size of shop                                      | :                                               | 20 ft x 60 ft= 1200 square ft                                                                                                                                                                                                                                                                                                           |  |  |  |
| Implementation                                    | :                                               | <ul> <li>The business is planned to be scaled up by investment in existing goods like Mosquito net.</li> <li>Average 15% gain on sales.</li> <li>The business is operating by entrepreneur. Existing no employee.</li> <li>The shop is rented.</li> <li>Collects goods from Dhaka.</li> <li>Agreed grace period is 3 months.</li> </ul> |  |  |  |