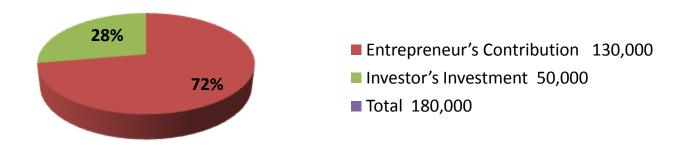

| Investment | Rreal | 20 | OWD   |
|------------|-------|----|-------|
| HIVESHIEHL | DICAI | NU | UVVII |

| Existing    |      |            |         |     | Proposed |        |          |  |
|-------------|------|------------|---------|-----|----------|--------|----------|--|
| Particulars | Qty. | Unit Price | Amount  | Qty | Unit     | Amount | Proposed |  |
|             |      |            | (BDT)   |     | Price    | (BDT)  | Total    |  |
| Pant        | 100  | 420        | 42,000  | 1   | 10,000   | 10,000 | 52,000   |  |
| Genji       | 70   | 320        | 22,400  | 1   | 10000    | 10,000 | 32,400   |  |
| Shirt piece | 50   | 360        | 18,000  | 1   | 10000    | 10,000 | 28,000   |  |
| Panjabi     | 10   | 400        | 4,000   | 1   | 12000    | 12,000 | 16,000   |  |
| Baby set    | 40   | 220        | 8,800   | 1   | 8000     | 8,000  | 16,800   |  |
| Others      | 1    | 4800       | 4,800   | 0   |          | 0      | 4,800    |  |
| Security    | 1    | 30000      | 30,000  | 0   | 0        | 0      | 30,000   |  |
| Total       | 272  | 0          | 130,000 | 5   | 0        | 50,000 | 180,000  |  |