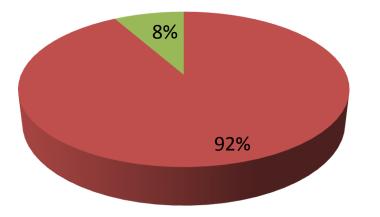

| Proposed Nobin Udyokta Business Info                 |   |                                                                                                                                                                                                                                                                                                                     |  |  |  |
|------------------------------------------------------|---|---------------------------------------------------------------------------------------------------------------------------------------------------------------------------------------------------------------------------------------------------------------------------------------------------------------------|--|--|--|
| Business Name                                        | : | M/S SALEHA TRADER'S                                                                                                                                                                                                                                                                                                 |  |  |  |
| Location                                             | : | Talukdar market, Akkelpur Road, Dupchachia, Bogra                                                                                                                                                                                                                                                                   |  |  |  |
| Total Investment in BDT                              | : | BDT 975,000/-                                                                                                                                                                                                                                                                                                       |  |  |  |
| Financing                                            | : | Self BDT 895,000/-(from existing business) 92%<br>Required Investment BDT 80,000/-(as equity) 08%                                                                                                                                                                                                                   |  |  |  |
| Present salary/drawings<br>from business (estimates) | • | BDT 5,000/-                                                                                                                                                                                                                                                                                                         |  |  |  |
| Proposed Salary                                      | : | BDT 5,000/-                                                                                                                                                                                                                                                                                                         |  |  |  |
| Size of shop                                         | : | 06 ft x 16 ft= 96 square ft                                                                                                                                                                                                                                                                                         |  |  |  |
| Implementation                                       | : | <ul> <li>The business is planned to be scaled up by investment in existing goods like; Sacks</li> <li>The business is operating by One will be appointed in the future.</li> <li>entrepreneur. Existing no employee.</li> <li>Collects goods from Dhaka, Bogra</li> <li>Agreed grace period is 3 months.</li> </ul> |  |  |  |