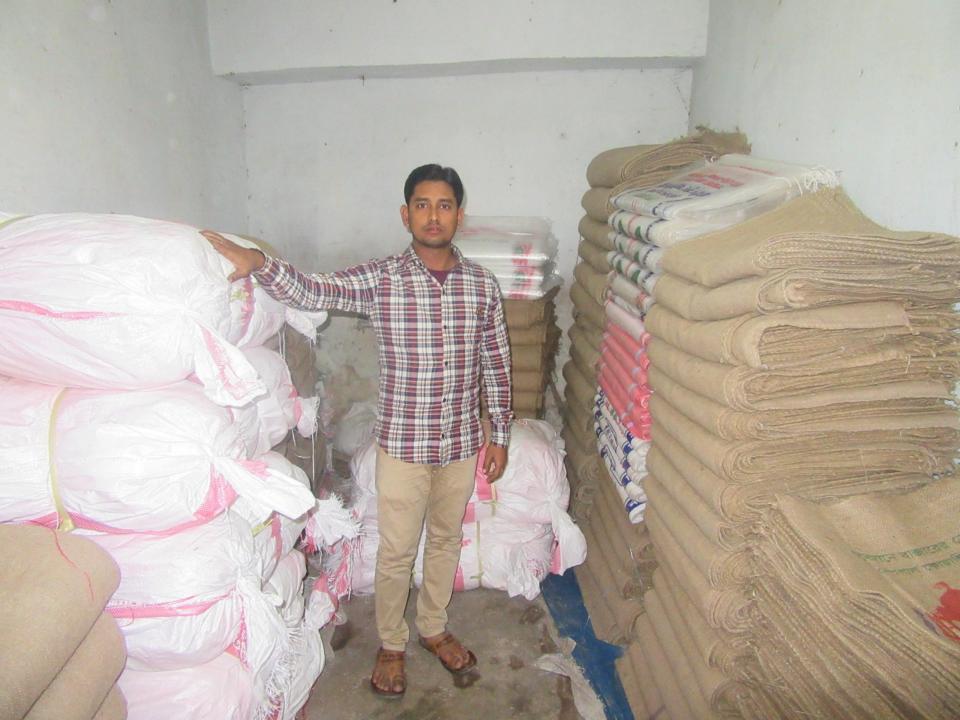

Pictures

| Proposed Nobin Udyokta Business Info                 |   |                                                                                                                                                                                                                                                                                                                     |  |  |  |
|------------------------------------------------------|---|---------------------------------------------------------------------------------------------------------------------------------------------------------------------------------------------------------------------------------------------------------------------------------------------------------------------|--|--|--|
| Business Name                                        | : | M/S SALEHA TRADER'S                                                                                                                                                                                                                                                                                                 |  |  |  |
| Location                                             | : | Talukdar market, Akkelpur Road, Dupchachia, Bogra                                                                                                                                                                                                                                                                   |  |  |  |
| Total Investment in BDT                              | : | BDT 975,000/-                                                                                                                                                                                                                                                                                                       |  |  |  |
| Financing                                            | : | Self BDT 895,000/-(from existing business) 92%<br>Required Investment BDT 80,000/-(as equity) 08%                                                                                                                                                                                                                   |  |  |  |
| Present salary/drawings<br>from business (estimates) | • | BDT 5,000/-                                                                                                                                                                                                                                                                                                         |  |  |  |
| Proposed Salary                                      | : | BDT 5,000/-                                                                                                                                                                                                                                                                                                         |  |  |  |
| Size of shop                                         | : | 06 ft x 16 ft= 96 square ft                                                                                                                                                                                                                                                                                         |  |  |  |
| Implementation                                       | : | <ul> <li>The business is planned to be scaled up by investment in existing goods like; Sacks</li> <li>The business is operating by One will be appointed in the future.</li> <li>entrepreneur. Existing no employee.</li> <li>Collects goods from Dhaka, Bogra</li> <li>Agreed grace period is 3 months.</li> </ul> |  |  |  |