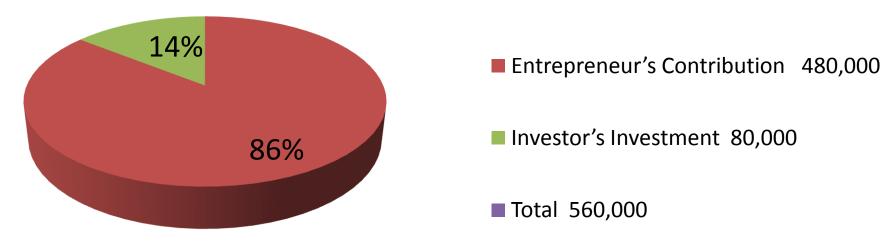

| Proposed Nobin Udyokta Business Info              |   |                                                                                                                                                                                                                                                                                                                                                                                                      |  |  |  |  |
|---------------------------------------------------|---|------------------------------------------------------------------------------------------------------------------------------------------------------------------------------------------------------------------------------------------------------------------------------------------------------------------------------------------------------------------------------------------------------|--|--|--|--|
| Business Name                                     | : | MS MITU TRADER'S                                                                                                                                                                                                                                                                                                                                                                                     |  |  |  |  |
| Location                                          | : | Bot tola , Kahalu, Bogra                                                                                                                                                                                                                                                                                                                                                                             |  |  |  |  |
| Total Investment in BDT                           | : | BDT 560,000/-                                                                                                                                                                                                                                                                                                                                                                                        |  |  |  |  |
| Financing                                         | : | Self BDT 480,000/-(from existing business) 86% Required Investment BDT 80,000/-(as equity) 14%                                                                                                                                                                                                                                                                                                       |  |  |  |  |
| Present salary/drawings from business (estimates) | : | BDT 5,000/-                                                                                                                                                                                                                                                                                                                                                                                          |  |  |  |  |
| Proposed Salary                                   | : | BDT 5,000/-                                                                                                                                                                                                                                                                                                                                                                                          |  |  |  |  |
| Size of shop                                      | : | 20 ft x 15 ft = 375 square ft                                                                                                                                                                                                                                                                                                                                                                        |  |  |  |  |
| Implementation                                    | : | <ul> <li>The business is planned to be scaled up by investment in existing goods like; Sacks</li> <li>Average 15% gain on sale.</li> <li>The business is operating by entrepreneur. Existing 03 employee.</li> <li>01 will be appointed after receiving the equity money.</li> <li>The shop is own.</li> <li>Collects goods from Bogura, Nagoan</li> <li>Agreed grace period is 3 months.</li> </ul> |  |  |  |  |