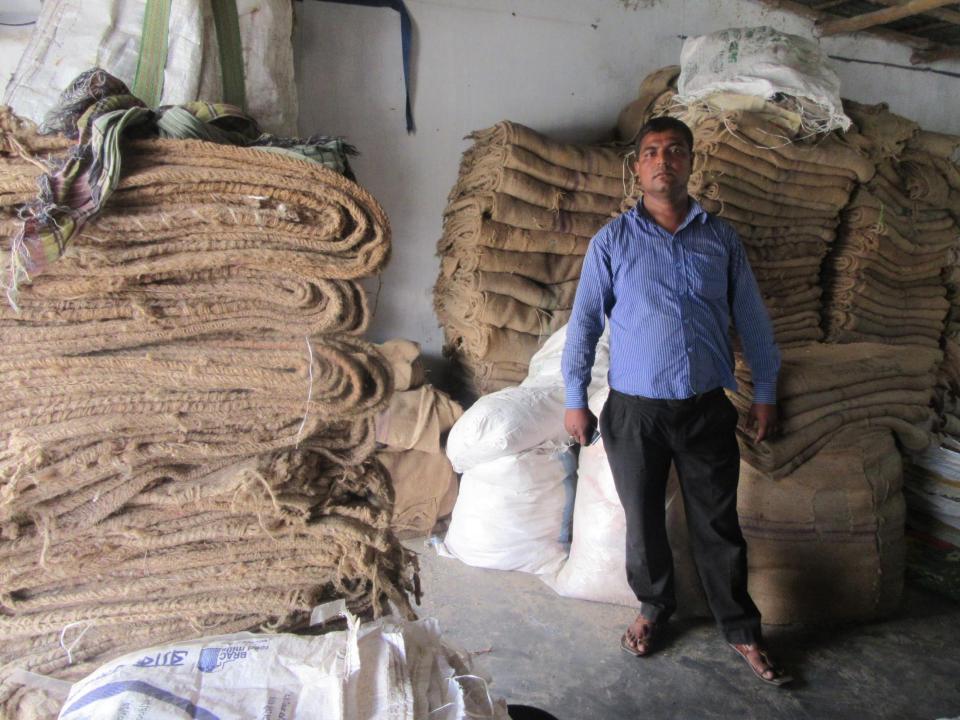

# Pictures

| Proposed Nobin Udyokta Business Info              |   |                                                                                                                                                                                                                                                                                                                                                                                                      |  |  |  |  |
|---------------------------------------------------|---|------------------------------------------------------------------------------------------------------------------------------------------------------------------------------------------------------------------------------------------------------------------------------------------------------------------------------------------------------------------------------------------------------|--|--|--|--|
| Business Name                                     | : | MS MITU TRADER'S                                                                                                                                                                                                                                                                                                                                                                                     |  |  |  |  |
| Location                                          | : | Bot tola , Kahalu, Bogra                                                                                                                                                                                                                                                                                                                                                                             |  |  |  |  |
| Total Investment in BDT                           | : | BDT 560,000/-                                                                                                                                                                                                                                                                                                                                                                                        |  |  |  |  |
| Financing                                         | : | Self BDT 480,000/-(from existing business) 86% Required Investment BDT 80,000/-(as equity) 14%                                                                                                                                                                                                                                                                                                       |  |  |  |  |
| Present salary/drawings from business (estimates) | : | BDT 5,000/-                                                                                                                                                                                                                                                                                                                                                                                          |  |  |  |  |
| Proposed Salary                                   | : | BDT 5,000/-                                                                                                                                                                                                                                                                                                                                                                                          |  |  |  |  |
| Size of shop                                      | : | 20 ft x 15 ft = 375 square ft                                                                                                                                                                                                                                                                                                                                                                        |  |  |  |  |
| Implementation                                    | : | <ul> <li>The business is planned to be scaled up by investment in existing goods like; Sacks</li> <li>Average 15% gain on sale.</li> <li>The business is operating by entrepreneur. Existing 03 employee.</li> <li>01 will be appointed after receiving the equity money.</li> <li>The shop is own.</li> <li>Collects goods from Bogura, Nagoan</li> <li>Agreed grace period is 3 months.</li> </ul> |  |  |  |  |